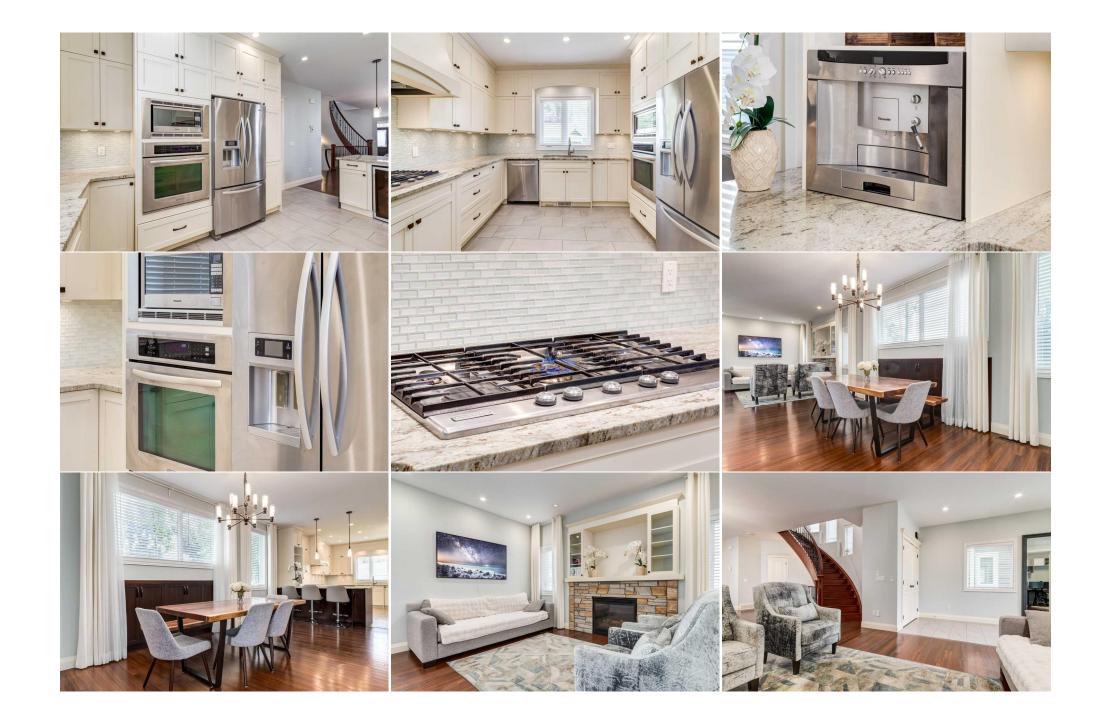

| Office<br>5pc Ensuite bath<br>Bedroom<br>Laundry | Main<br>Second<br>Second<br>Second                                                                                     | 11`0" x 9`6"<br>7`8" x 15`2"<br>10`8" x 11`0"<br>5`9" x 10`0"                                                                                                                                 | 5pc Bathroom<br>Bedroom<br>Bedroom<br>Bedroom - Primary                                                                                                                                                     | Second<br>Second<br>Second<br>Second                                                                                                                       | 5`9" x 8`3"<br>10`8" x 11`0"<br>9`11" x 12`5"<br>11`11" x 15`2"<br>2`5" = 10`6"                                                                                                                                                                                                                                                     |  |  |
|--------------------------------------------------|------------------------------------------------------------------------------------------------------------------------|-----------------------------------------------------------------------------------------------------------------------------------------------------------------------------------------------|-------------------------------------------------------------------------------------------------------------------------------------------------------------------------------------------------------------|------------------------------------------------------------------------------------------------------------------------------------------------------------|-------------------------------------------------------------------------------------------------------------------------------------------------------------------------------------------------------------------------------------------------------------------------------------------------------------------------------------|--|--|
| 4pc Bathroom<br>Bedroom                          | Basement<br>Basement                                                                                                   | 5`0" x 9`0"<br>11`8" x 10`5"                                                                                                                                                                  | Bedroom<br>Game Room                                                                                                                                                                                        | Basement<br>Basement                                                                                                                                       | 8`5" x 10`6"<br>13`10" x 18`4"                                                                                                                                                                                                                                                                                                      |  |  |
| Media Room                                       | Basement                                                                                                               | 17`1" x 15`2"                                                                                                                                                                                 | Furnace/Utility Room                                                                                                                                                                                        | Basement                                                                                                                                                   | 4`8" x 10`4"                                                                                                                                                                                                                                                                                                                        |  |  |
|                                                  |                                                                                                                        |                                                                                                                                                                                               | Legal/Tax/Financial                                                                                                                                                                                         |                                                                                                                                                            |                                                                                                                                                                                                                                                                                                                                     |  |  |
| Title:                                           |                                                                                                                        | Zoning:                                                                                                                                                                                       |                                                                                                                                                                                                             |                                                                                                                                                            |                                                                                                                                                                                                                                                                                                                                     |  |  |
| Fee Simple                                       |                                                                                                                        | R-CG                                                                                                                                                                                          |                                                                                                                                                                                                             |                                                                                                                                                            |                                                                                                                                                                                                                                                                                                                                     |  |  |
| Legal Desc:                                      | 1012276                                                                                                                |                                                                                                                                                                                               |                                                                                                                                                                                                             |                                                                                                                                                            |                                                                                                                                                                                                                                                                                                                                     |  |  |
|                                                  | Remarks                                                                                                                |                                                                                                                                                                                               |                                                                                                                                                                                                             |                                                                                                                                                            |                                                                                                                                                                                                                                                                                                                                     |  |  |
| Pub Rmks:                                        | conditioned home off<br>schools and with a pa<br>neighborhood. The op<br>granite countertops,<br>elegant dining room o | ers over 3400 sq ft of beautifully d<br>irk, playground, and scenic walking<br>pen-concept main floor welcomes y<br>upgraded stainless steel appliance<br>or relaxing by the cozy living room | lesigned living space perfect for grov<br>g paths right at the end of the street<br>you with high ceilings and an abunda<br>es, and a built-in Thermador coffee m<br>fireplace, this home is built for both | ving families. Located withi<br>, this is the ideal home for t<br>nce of natural light. The go<br>achine for your morning pic<br>comfort and entertaining. | Garrison Woods, this stunning 6-bedroom, air-<br>n walking distance of some of Calgary's top<br>those seeking a vibrant, family-friendly<br>urmet kitchen is a culinary dream, featuring<br>ck-me-up. Whether you're hosting in the<br>Upstairs, you'll find a rare 4-bedroom layout,<br>and jetted tub—your private retreat at the |  |  |

including the luxurious primary suite with his-and-hers walk-in closets and a spa-like ensuite featuring a steam shower and jetted tub—your private retreat at the end of a long day. The additional bedrooms are perfect for kids or guests, while the convenient upper-level laundry room adds ease to daily living. The fully developed basement expands your living space, offering a media room, exercise/flex space, and two more bedrooms, making it an ideal setup for multi-generational living or a bustling household. Outside, the low-maintenance landscaping and double detached garage complete the package. Situated close to top schools, shops, and dining, with easy access to Crowchild and Glenmore Trail, this home offers the perfect blend of tranquility and urban convenience. Don't miss out on this rare opportunity to live in one of Calgary's most desirable neighborhoods—schedule your private showing today! Built-in coffee machine