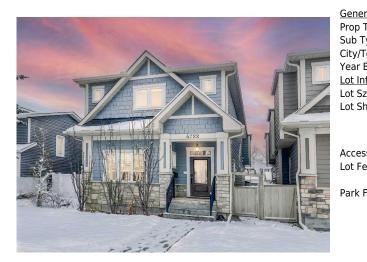

## 4722 21A Street, Calgary T2T 5T6

| MLS®#:  | A2179003 | Area:   | Garrison Woods | Listing          | 11/17/24       | List Price: <b>\$1,248,800</b> |
|---------|----------|---------|----------------|------------------|----------------|--------------------------------|
| Status: | Active   | County: | Calgary        | Date:<br>Change: | -\$45k, 04-Dec | Association: Fort McMurray     |

| Feat:            | Landscape,Landscaped,Level,Rectangular Lot<br>Double Garage Detached |                        |                     |                   |           |  |
|------------------|----------------------------------------------------------------------|------------------------|---------------------|-------------------|-----------|--|
| Feat:            | Back Lane,Back                                                       | Yard, City Lot, Cul-De | -Sac,Front Yard,Law | n,Low Maintenance |           |  |
| ess:             |                                                                      |                        |                     |                   |           |  |
|                  |                                                                      |                        |                     | Garage Sz:        | 2         |  |
|                  |                                                                      |                        |                     | Ttl Park:         | 2         |  |
| Silape.          |                                                                      |                        |                     | <u>Parking</u>    |           |  |
| Shape:           | 5,027 5410                                                           | Tu Sqit.               | 2,551               |                   |           |  |
| Sz Ar:           | 3,627 sqft                                                           | Ttl Sqft:              | 2,351               | Style.            | 2 Storey  |  |
| Information      |                                                                      | Low Sqft:              | _,                  | Style:            | 2 Storey  |  |
| r Built:         | 2010                                                                 | Aby Saft:              | 2,351               | Baths:            | 3.5 (3 1) |  |
| /Town:           | Calgary                                                              | Finished Floor Area    |                     | Beds:             | 6 (4 2 )  |  |
| Type:            | Detached                                                             |                        |                     | <u>Layout</u>     |           |  |
| о Туре:          | Residential                                                          |                        |                     | 34                |           |  |
| eral Information |                                                                      |                        |                     | DOM               |           |  |