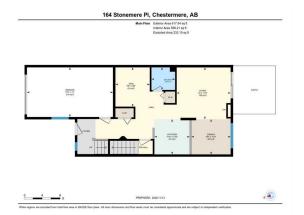

Utilities and Features

| Roof:<br>Heating:<br>Sewer:                                                 | Asphalt Shingl<br>Forced Air,Nat                                                      |                         |               | Construction:<br><b>Vinyl Siding,Wood Frame</b><br>Flooring: | Vinyl Siding,Wood Frame |               |  |  |  |
|-----------------------------------------------------------------------------|---------------------------------------------------------------------------------------|-------------------------|---------------|--------------------------------------------------------------|-------------------------|---------------|--|--|--|
| Ext Feat:                                                                   |                                                                                       |                         |               | Carpet,Hardwood                                              |                         |               |  |  |  |
|                                                                             |                                                                                       |                         | Water Source: |                                                              |                         |               |  |  |  |
|                                                                             |                                                                                       |                         |               | Fnd/Bsmt:                                                    |                         |               |  |  |  |
|                                                                             |                                                                                       | <b>D</b> ' 1 <b>D D</b> |               |                                                              | Poured Concrete         |               |  |  |  |
| Kitchen Appl: Dishwasher,Dryer,Electric Stove,Garage Control(s),Microwave H |                                                                                       |                         |               |                                                              |                         |               |  |  |  |
| Utilities:                                                                  | Int Feat: Closet Organizers,Kitchen Island,No Smoking Home,Storage,Ving<br>Utilities: |                         |               | age, vinyi windows                                           |                         |               |  |  |  |
| Room Information                                                            |                                                                                       |                         |               |                                                              |                         |               |  |  |  |
| Room                                                                        |                                                                                       | Level                   | Dimensions    | Room                                                         | Level                   | Dimensions    |  |  |  |
| 2pc Bathroom                                                                |                                                                                       | Main                    | 5`0" x 5`3"   | Den                                                          | Main                    | 8`9" x 7`8"   |  |  |  |
| Dining Room                                                                 |                                                                                       | Main                    | 7`10" x 8`9"  | Kitchen                                                      | Main                    | 7`10" x 7`10" |  |  |  |
| Living Room                                                                 |                                                                                       | Main                    | 11`6" x 12`0" | 4pc Bathroom                                                 | Upper                   | 5`0" x 9`2"   |  |  |  |
| Bedroom                                                                     |                                                                                       | Upper                   | 9`5" x 11`10" | Bedroom                                                      | Upper                   | 9`5" x 13`10" |  |  |  |
| Bedroom - Prir                                                              | mary                                                                                  | Upper                   | 11`1" x 15`9" | 4pc Bathroom                                                 | Basement                | 5`9" x 7`11"  |  |  |  |
| Game Room                                                                   |                                                                                       | Basement                | 13`0" x 29`1" | Furnace/Utility Room                                         | Basement                | 5`9" x 10`4"  |  |  |  |
|                                                                             |                                                                                       |                         |               | Legal/Tax/Financial                                          |                         |               |  |  |  |