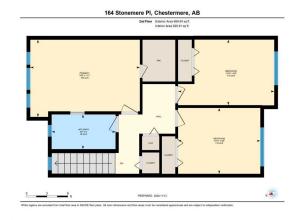

Utilities and Features

| Roof:<br>Heating:<br>Sewer:                                                 | Asphalt Shingl<br>Forced Air,Nat                                                      |                         |               | Construction:<br><b>Vinyl Siding,Wood Frame</b><br>Flooring: | Vinyl Siding,Wood Frame |               |  |  |  |
|-----------------------------------------------------------------------------|---------------------------------------------------------------------------------------|-------------------------|---------------|--------------------------------------------------------------|-------------------------|---------------|--|--|--|
| Ext Feat:                                                                   |                                                                                       |                         |               | Carpet,Hardwood                                              |                         |               |  |  |  |
|                                                                             |                                                                                       |                         | Water Source: |                                                              |                         |               |  |  |  |
|                                                                             |                                                                                       |                         |               | Fnd/Bsmt:                                                    |                         |               |  |  |  |
|                                                                             |                                                                                       | <b>D</b> ' 1 <b>D D</b> |               |                                                              | Poured Concrete         |               |  |  |  |
| Kitchen Appl: Dishwasher,Dryer,Electric Stove,Garage Control(s),Microwave H |                                                                                       |                         |               |                                                              |                         |               |  |  |  |
| Utilities:                                                                  | Int Feat: Closet Organizers,Kitchen Island,No Smoking Home,Storage,Ving<br>Utilities: |                         |               | age, vinyi windows                                           |                         |               |  |  |  |
| Room Information                                                            |                                                                                       |                         |               |                                                              |                         |               |  |  |  |
| Room                                                                        |                                                                                       | Level                   | Dimensions    | Room                                                         | Level                   | Dimensions    |  |  |  |
| 2pc Bathroom                                                                |                                                                                       | Main                    | 5`0" x 5`3"   | Den                                                          | Main                    | 8`9" x 7`8"   |  |  |  |
| Dining Room                                                                 |                                                                                       | Main                    | 7`10" x 8`9"  | Kitchen                                                      | Main                    | 7`10" x 7`10" |  |  |  |
| Living Room                                                                 |                                                                                       | Main                    | 11`6" x 12`0" | 4pc Bathroom                                                 | Upper                   | 5`0" x 9`2"   |  |  |  |
| Bedroom                                                                     |                                                                                       | Upper                   | 9`5" x 11`10" | Bedroom                                                      | Upper                   | 9`5" x 13`10" |  |  |  |
| Bedroom - Prir                                                              | mary                                                                                  | Upper                   | 11`1" x 15`9" | 4pc Bathroom                                                 | Basement                | 5`9" x 7`11"  |  |  |  |
| Game Room                                                                   |                                                                                       | Basement                | 13`0" x 29`1" | Furnace/Utility Room                                         | Basement                | 5`9" x 10`4"  |  |  |  |
|                                                                             |                                                                                       |                         |               | Legal/Tax/Financial                                          |                         |               |  |  |  |