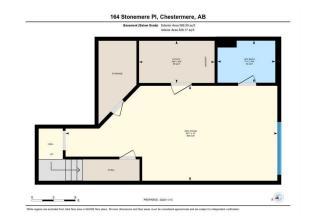

Utilities and Features

| Roof:<br>Heating:<br>Sewer:                                                 | Asphalt Shingl<br>Forced Air,Nat                                                      |                         |               | Construction:<br><b>Vinyl Siding,Wood Frame</b><br>Flooring: | Vinyl Siding,Wood Frame |               |  |  |  |
|-----------------------------------------------------------------------------|---------------------------------------------------------------------------------------|-------------------------|---------------|--------------------------------------------------------------|-------------------------|---------------|--|--|--|
| Ext Feat:                                                                   |                                                                                       |                         |               | Carpet,Hardwood                                              |                         |               |  |  |  |
|                                                                             |                                                                                       |                         | Water Source: |                                                              |                         |               |  |  |  |
|                                                                             |                                                                                       |                         |               | Fnd/Bsmt:                                                    |                         |               |  |  |  |
|                                                                             |                                                                                       | <b>D</b> ' 1 <b>D D</b> |               |                                                              | Poured Concrete         |               |  |  |  |
| Kitchen Appl: Dishwasher,Dryer,Electric Stove,Garage Control(s),Microwave H |                                                                                       |                         |               |                                                              |                         |               |  |  |  |
| Utilities:                                                                  | Int Feat: Closet Organizers,Kitchen Island,No Smoking Home,Storage,Ving<br>Utilities: |                         |               | age, vinyi windows                                           |                         |               |  |  |  |
| Room Information                                                            |                                                                                       |                         |               |                                                              |                         |               |  |  |  |
| Room                                                                        |                                                                                       | Level                   | Dimensions    | Room                                                         | Level                   | Dimensions    |  |  |  |
| 2pc Bathroom                                                                |                                                                                       | Main                    | 5`0" x 5`3"   | Den                                                          | Main                    | 8`9" x 7`8"   |  |  |  |
| Dining Room                                                                 |                                                                                       | Main                    | 7`10" x 8`9"  | Kitchen                                                      | Main                    | 7`10" x 7`10" |  |  |  |
| Living Room                                                                 |                                                                                       | Main                    | 11`6" x 12`0" | 4pc Bathroom                                                 | Upper                   | 5`0" x 9`2"   |  |  |  |
| Bedroom                                                                     |                                                                                       | Upper                   | 9`5" x 11`10" | Bedroom                                                      | Upper                   | 9`5" x 13`10" |  |  |  |
| Bedroom - Prir                                                              | mary                                                                                  | Upper                   | 11`1" x 15`9" | 4pc Bathroom                                                 | Basement                | 5`9" x 7`11"  |  |  |  |
| Game Room                                                                   |                                                                                       | Basement                | 13`0" x 29`1" | Furnace/Utility Room                                         | Basement                | 5`9" x 10`4"  |  |  |  |
|                                                                             |                                                                                       |                         |               | Legal/Tax/Financial                                          |                         |               |  |  |  |