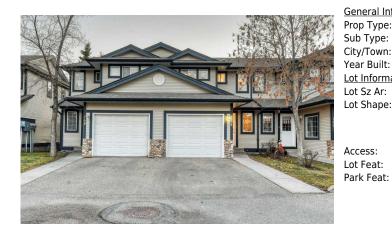

## 164 STONEMERE Place, Chestermere T1X 1N1

| MLS®#:  | A2179007 | Area:   | Westmere    | Listing<br>Date: | 11/19/24 | List Price: <b>\$414,900</b> |
|---------|----------|---------|-------------|------------------|----------|------------------------------|
| Status: | Active   | County: | Chestermere | Change:          | None     | Association: Fort McMurray   |

| ral Information  |                                                                     |                   |           | DOM           |           |  |
|------------------|---------------------------------------------------------------------|-------------------|-----------|---------------|-----------|--|
| Туре:            | Residential                                                         |                   |           | 1             |           |  |
| ype:             | Row/Townhouse                                                       |                   |           | <u>Layout</u> |           |  |
| Town:            | Chestermere                                                         | Finished Floor Ar | <u>ea</u> | Beds:         | 3 (3 )    |  |
| Built:           | 2002                                                                | Abv Sqft:         | 1,307     | Baths:        | 2.5 (2 1) |  |
| <u>formation</u> |                                                                     | Low Sqft:         |           | Style:        | 2 Storey  |  |
| z Ar:            |                                                                     | Ttl Sqft:         | 1,307     |               |           |  |
| hape:            |                                                                     |                   |           | Parking       |           |  |
|                  |                                                                     |                   |           | Ttl Park:     | 2         |  |
|                  |                                                                     |                   |           | Garage Sz:    | 1         |  |
| ss:              |                                                                     |                   |           | -             |           |  |
| eat:             | Back Yard,Few Trees,Lawn,Low Maintenance Landscape,Landscaped,Level |                   |           |               |           |  |
| Feat:            | Single Garage Attached                                              |                   |           |               |           |  |