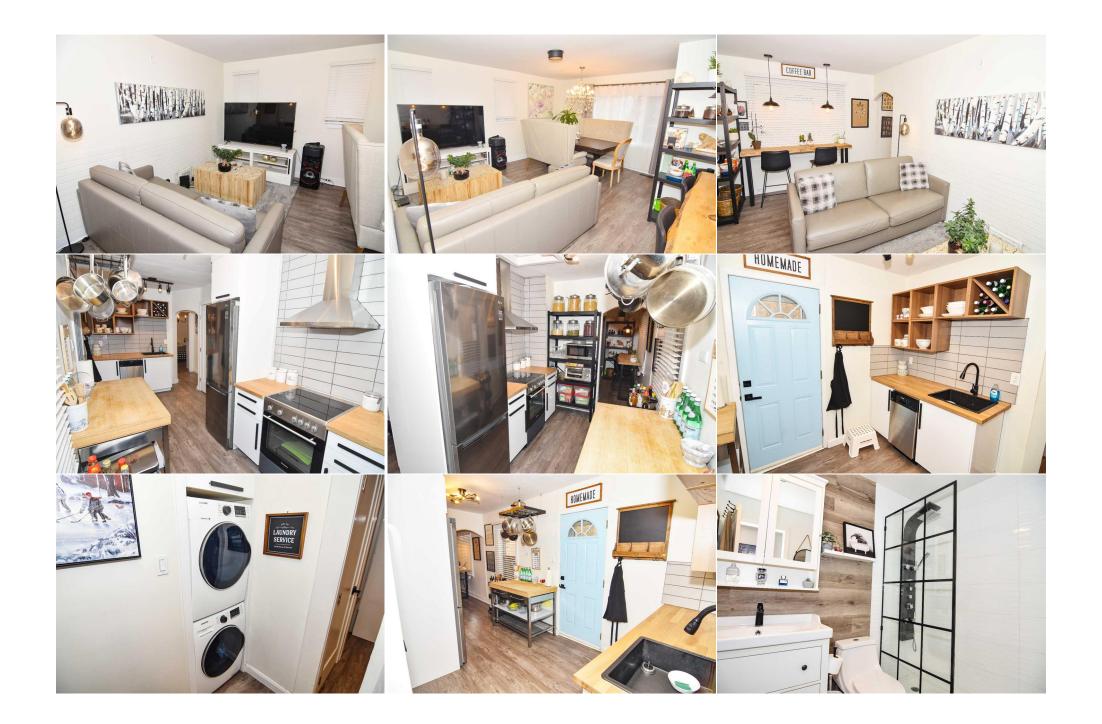

|                     |                                                                                                                                                                                                                                                                                                                                                                                                                                                                                                                                                                                                                                                                                                                                                                                                                                                                        |               | Room Information  |       |               |  |  |
|---------------------|------------------------------------------------------------------------------------------------------------------------------------------------------------------------------------------------------------------------------------------------------------------------------------------------------------------------------------------------------------------------------------------------------------------------------------------------------------------------------------------------------------------------------------------------------------------------------------------------------------------------------------------------------------------------------------------------------------------------------------------------------------------------------------------------------------------------------------------------------------------------|---------------|-------------------|-------|---------------|--|--|
| Room                | Level                                                                                                                                                                                                                                                                                                                                                                                                                                                                                                                                                                                                                                                                                                                                                                                                                                                                  | Dimensions    | Room              | Level | Dimensions    |  |  |
| Living Room         | Main                                                                                                                                                                                                                                                                                                                                                                                                                                                                                                                                                                                                                                                                                                                                                                                                                                                                   | 12`6" x 8`0"  | Dining Room       | Main  | 11`9" x 7`4"  |  |  |
| Kitchen             | Main                                                                                                                                                                                                                                                                                                                                                                                                                                                                                                                                                                                                                                                                                                                                                                                                                                                                   | 16`8" x 7`3"  | Bedroom - Primary | Main  | 16`8" x 7`11" |  |  |
| Bedroom             | Main                                                                                                                                                                                                                                                                                                                                                                                                                                                                                                                                                                                                                                                                                                                                                                                                                                                                   | 7`11" x 7`9"  | 6pc Bathroom      | Main  | 7`8" x 5`6"   |  |  |
| Laundry             | Main                                                                                                                                                                                                                                                                                                                                                                                                                                                                                                                                                                                                                                                                                                                                                                                                                                                                   | 3`0" x 2`0"   |                   |       |               |  |  |
| Legal/Tax/Financial |                                                                                                                                                                                                                                                                                                                                                                                                                                                                                                                                                                                                                                                                                                                                                                                                                                                                        |               |                   |       |               |  |  |
| Title:              |                                                                                                                                                                                                                                                                                                                                                                                                                                                                                                                                                                                                                                                                                                                                                                                                                                                                        | Zoning:       |                   |       |               |  |  |
| Fee Simple          |                                                                                                                                                                                                                                                                                                                                                                                                                                                                                                                                                                                                                                                                                                                                                                                                                                                                        | R-CG was R-C2 |                   |       |               |  |  |
| Legal Desc:         | 955AV                                                                                                                                                                                                                                                                                                                                                                                                                                                                                                                                                                                                                                                                                                                                                                                                                                                                  |               |                   |       |               |  |  |
|                     |                                                                                                                                                                                                                                                                                                                                                                                                                                                                                                                                                                                                                                                                                                                                                                                                                                                                        |               | Remarks           |       |               |  |  |
| Pub Rmks:           | Shows like a brand new bungalow home. Very extensive renovations inside and exterior. Fantastic kitchen, bathroom, breakfast bar, and 2 good size bedrooms<br>Furniture is available for purchase ask realtor for details A lot of thought went into the renovations. An example is custom sized appliances to make more room.<br>Beautiful wood breakfast bar. Major renovations were done in 2024: extensive fencing, new roofing, 100 amp electrical panel, hot water tank, sidewalk cutting,<br>basement concrete resurfacing, living room window, planter, new sewer and water line, furnace and ducting work, custom sized appliances, Interior design and<br>renovations since 2021. For more detail ask your realtor. Ogden is a newly trending area. Nothing to do. Just move right in. Ideal for a single or couple looking for a<br>trendy affordable home. |               |                   |       |               |  |  |
| Inclusions:         | none                                                                                                                                                                                                                                                                                                                                                                                                                                                                                                                                                                                                                                                                                                                                                                                                                                                                   |               |                   |       |               |  |  |
| Property Listed By: | <b>RE/MAX Real Estate</b>                                                                                                                                                                                                                                                                                                                                                                                                                                                                                                                                                                                                                                                                                                                                                                                                                                              | e (Central)   |                   |       |               |  |  |