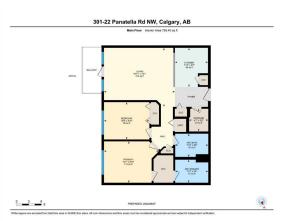

| General Information<br>Prop Type:<br>Sub Type: | Residential<br>Apartment |                     |     | <u>DOM</u><br>53<br><u>Layout</u>         |               |
|------------------------------------------------|--------------------------|---------------------|-----|-------------------------------------------|---------------|
| City/Town:                                     | Calgary                  | Finished Floor Area |     | Beds:                                     | 2 (2 )        |
| Year Built:                                    | 2011                     | Abv Sqft:           | 795 | Baths:                                    | 2.0 (2 0)     |
| Lot Information                                |                          | Low Sqft:           |     | Style:                                    | Low-Rise(1-4) |
| Lot Sz Ar:                                     |                          | Ttl Sqft:           | 795 |                                           |               |
| Lot Shape:                                     |                          |                     |     | <u>Parking</u><br>Ttl Park:<br>Garage Sz: | 1             |
| Access:                                        |                          |                     |     |                                           |               |
| Lot Feat:<br>Park Feat:                        | Underground              |                     |     |                                           |               |

Utilities and Features

| Roof:<br>Heating:<br>Sewer:<br>Ext Feat:                           | Baseboard<br>Balcony,Lighting,Rain Gutters                     |                                                                             | Flooring:<br>Carpet,Laminate,Tile<br>Water Source:                                     | Stone,Vinyl Siding,Wood Frame<br>Flooring:<br>Carpet,Laminate,Tile<br>Water Source:<br>Fnd/Bsmt:<br>Vasher/Dryer |                                                              |  |  |
|--------------------------------------------------------------------|----------------------------------------------------------------|-----------------------------------------------------------------------------|----------------------------------------------------------------------------------------|------------------------------------------------------------------------------------------------------------------|--------------------------------------------------------------|--|--|
| Kitchen Appl:<br>Int Feat:<br>Utilities:                           | -                                                              | tric Stove,Microwave Hood Fan,Refriger<br>gh Ceilings,Pantry                | -                                                                                      |                                                                                                                  |                                                              |  |  |
| <u>Room</u><br>Kitchen<br>Living/Dining<br>4pc Bathroom<br>Storage | <u>Level</u><br>Main<br>Room CombinationMain<br>n Main<br>Main | Dimensions<br>7`10" x 9`3"<br>16`10" x 14`0"<br>7`10" x 5`6"<br>4`7" x 5`5" | <u>Room</u><br>Bedroom - Primary<br>4pc Ensuite bath<br>Bedroom<br>Legal/Tax/Financial | <u>Level</u><br>Main<br>Main<br>Main                                                                             | Dimensions<br>13`1" x 9`10"<br>7`10" x 5`6"<br>10`9" x 8`11" |  |  |
| Condo Fee:                                                         |                                                                | Title:                                                                      |                                                                                        | Zoning:                                                                                                          |                                                              |  |  |