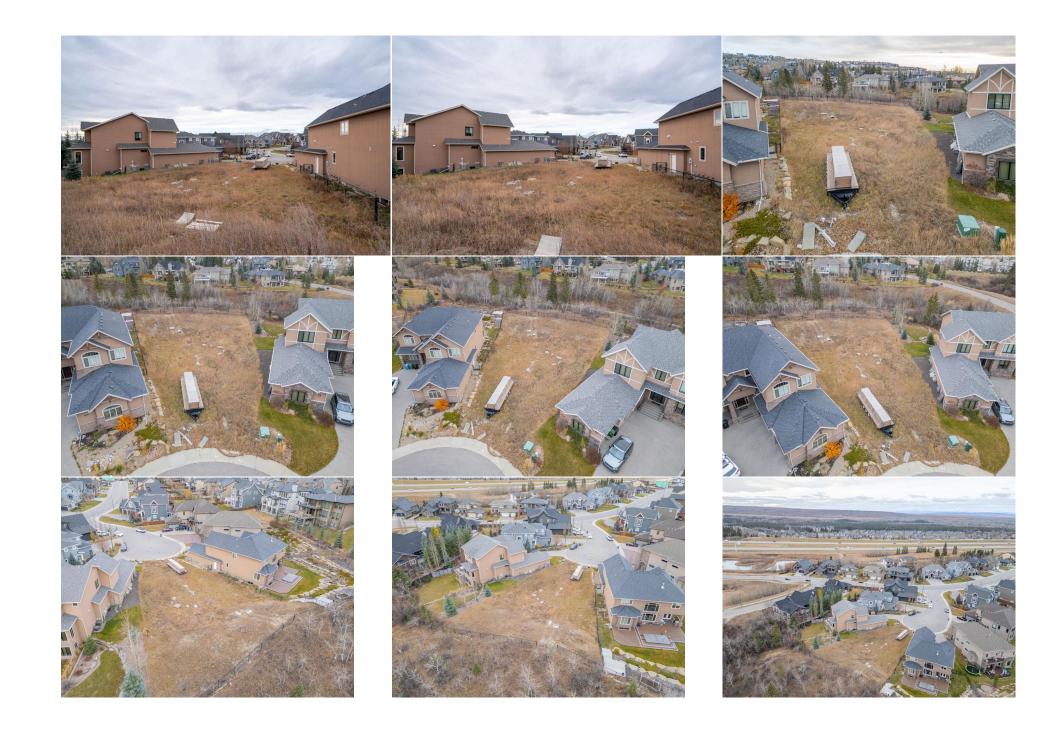

|                                                                        |                      |                               | Utilities and Features                                   |                               |                                                                                                       |
|------------------------------------------------------------------------|----------------------|-------------------------------|----------------------------------------------------------|-------------------------------|-------------------------------------------------------------------------------------------------------|
| Roof:<br>Heating:<br>Sewer:<br>Ext Feat:<br>Kitchen Appl:<br>Int Feat: |                      |                               | Construction:<br>Flooring:<br>Water Source:<br>Fnd/Bsmt: |                               |                                                                                                       |
| Utilities:                                                             |                      |                               | Room Information                                         |                               |                                                                                                       |
|                                                                        |                      |                               | Noom mornation                                           |                               |                                                                                                       |
| <u>Room</u>                                                            | Level                | Dimensions                    | <u>Room</u><br>Legal/Tax/Financial                       | Level                         | Dimensions                                                                                            |
| Title:<br>Fee Simple<br>Legal Desc:                                    | 1210555              | Zoning:<br><b>DC</b>          |                                                          |                               |                                                                                                       |
| Legal Desc.                                                            | 1210555              |                               | Remarks                                                  |                               |                                                                                                       |
| Pub Rmks:                                                              | the few available pa | rcels where you can choose yo | our own builder and create the home                      | you've always envisioned. Neg | ded ravine in Timberline Estates. This is one of<br>stled on a peaceful cul-de-sac, this rare find is |

located in the highly desirable community of Springbank Hill, Calgary. Enjoy quick access to the Aspen Shopping Centre, a full range of schools, the future ring road, and the nearby mountains. With easy access to golf, recreation, and shopping, this lot has it all. Contact us today for more information!