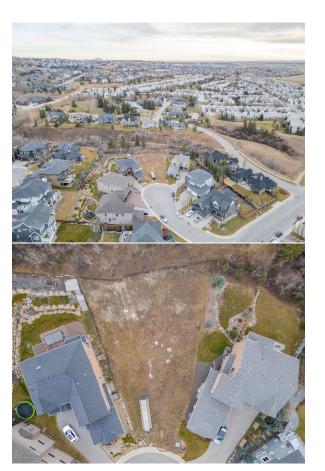

|                                                                        |                      |                               | Utilities and Features                                   |                               |                                                                                                       |
|------------------------------------------------------------------------|----------------------|-------------------------------|----------------------------------------------------------|-------------------------------|-------------------------------------------------------------------------------------------------------|
| Roof:<br>Heating:<br>Sewer:<br>Ext Feat:<br>Kitchen Appl:<br>Int Feat: |                      |                               | Construction:<br>Flooring:<br>Water Source:<br>Fnd/Bsmt: |                               |                                                                                                       |
| Utilities:                                                             |                      |                               | Room Information                                         |                               |                                                                                                       |
|                                                                        |                      |                               | Noom mornation                                           |                               |                                                                                                       |
| <u>Room</u>                                                            | Level                | Dimensions                    | <u>Room</u><br>Legal/Tax/Financial                       | Level                         | Dimensions                                                                                            |
| Title:<br>Fee Simple<br>Legal Desc:                                    | 1210555              | Zoning:<br><b>DC</b>          |                                                          |                               |                                                                                                       |
| Legal Desc.                                                            | 1210555              |                               | Remarks                                                  |                               |                                                                                                       |
| Pub Rmks:                                                              | the few available pa | rcels where you can choose yo | our own builder and create the home                      | you've always envisioned. Neg | ded ravine in Timberline Estates. This is one of<br>stled on a peaceful cul-de-sac, this rare find is |

located in the highly desirable community of Springbank Hill, Calgary. Enjoy quick access to the Aspen Shopping Centre, a full range of schools, the future ring road, and the nearby mountains. With easy access to golf, recreation, and shopping, this lot has it all. Contact us today for more information!