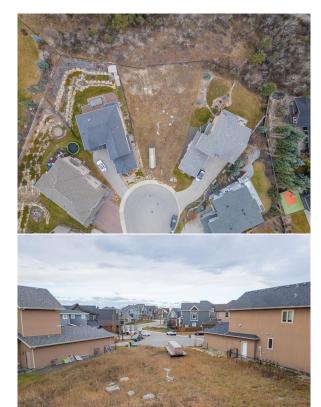

|                                                                        |                      |                               | Utilities and Features                                   |                               |                                                                                                       |
|------------------------------------------------------------------------|----------------------|-------------------------------|----------------------------------------------------------|-------------------------------|-------------------------------------------------------------------------------------------------------|
| Roof:<br>Heating:<br>Sewer:<br>Ext Feat:<br>Kitchen Appl:<br>Int Feat: |                      |                               | Construction:<br>Flooring:<br>Water Source:<br>Fnd/Bsmt: |                               |                                                                                                       |
| Utilities:                                                             |                      |                               | Room Information                                         |                               |                                                                                                       |
|                                                                        |                      |                               | Noom mornation                                           |                               |                                                                                                       |
| <u>Room</u>                                                            | Level                | Dimensions                    | <u>Room</u><br>Legal/Tax/Financial                       | Level                         | Dimensions                                                                                            |
| Title:<br>Fee Simple<br>Legal Desc:                                    | 1210555              | Zoning:<br><b>DC</b>          |                                                          |                               |                                                                                                       |
| Legal Desc.                                                            | 1210555              |                               | Remarks                                                  |                               |                                                                                                       |
| Pub Rmks:                                                              | the few available pa | rcels where you can choose yo | our own builder and create the home                      | you've always envisioned. Neg | ded ravine in Timberline Estates. This is one of<br>stled on a peaceful cul-de-sac, this rare find is |

located in the highly desirable community of Springbank Hill, Calgary. Enjoy quick access to the Aspen Shopping Centre, a full range of schools, the future ring road, and the nearby mountains. With easy access to golf, recreation, and shopping, this lot has it all. Contact us today for more information!