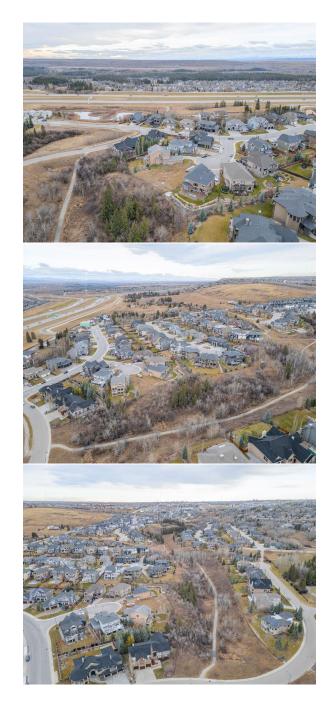

|                                                                        |                      |                               | Utilities and Features                                   |                               |                                                                                                       |
|------------------------------------------------------------------------|----------------------|-------------------------------|----------------------------------------------------------|-------------------------------|-------------------------------------------------------------------------------------------------------|
| Roof:<br>Heating:<br>Sewer:<br>Ext Feat:<br>Kitchen Appl:<br>Int Feat: |                      |                               | Construction:<br>Flooring:<br>Water Source:<br>Fnd/Bsmt: |                               |                                                                                                       |
| Utilities:                                                             |                      |                               | Room Information                                         |                               |                                                                                                       |
|                                                                        |                      |                               | Noom mornation                                           |                               |                                                                                                       |
| <u>Room</u>                                                            | Level                | Dimensions                    | <u>Room</u><br>Legal/Tax/Financial                       | Level                         | Dimensions                                                                                            |
| Title:<br>Fee Simple<br>Legal Desc:                                    | 1210555              | Zoning:<br><b>DC</b>          |                                                          |                               |                                                                                                       |
| Legal Desc.                                                            | 1210555              |                               | Remarks                                                  |                               |                                                                                                       |
| Pub Rmks:                                                              | the few available pa | rcels where you can choose yo | our own builder and create the home                      | you've always envisioned. Neg | ded ravine in Timberline Estates. This is one of<br>stled on a peaceful cul-de-sac, this rare find is |

located in the highly desirable community of Springbank Hill, Calgary. Enjoy quick access to the Aspen Shopping Centre, a full range of schools, the future ring road, and the nearby mountains. With easy access to golf, recreation, and shopping, this lot has it all. Contact us today for more information!