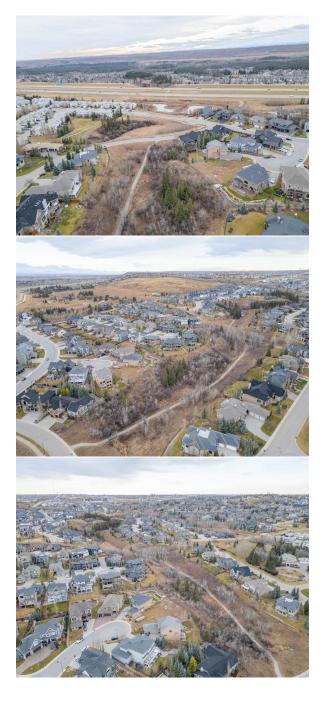

|                                                                        |                      |                               | Utilities and Features                                   |                               |                                                                                                       |
|------------------------------------------------------------------------|----------------------|-------------------------------|----------------------------------------------------------|-------------------------------|-------------------------------------------------------------------------------------------------------|
| Roof:<br>Heating:<br>Sewer:<br>Ext Feat:<br>Kitchen Appl:<br>Int Feat: |                      |                               | Construction:<br>Flooring:<br>Water Source:<br>Fnd/Bsmt: |                               |                                                                                                       |
| Utilities:                                                             |                      |                               | Room Information                                         |                               |                                                                                                       |
|                                                                        |                      |                               | Noom mornation                                           |                               |                                                                                                       |
| <u>Room</u>                                                            | Level                | Dimensions                    | <u>Room</u><br>Legal/Tax/Financial                       | Level                         | Dimensions                                                                                            |
| Title:<br>Fee Simple<br>Legal Desc:                                    | 1210555              | Zoning:<br><b>DC</b>          |                                                          |                               |                                                                                                       |
| Legal Desc.                                                            | 1210555              |                               | Remarks                                                  |                               |                                                                                                       |
| Pub Rmks:                                                              | the few available pa | rcels where you can choose yo | our own builder and create the home                      | you've always envisioned. Neg | ded ravine in Timberline Estates. This is one of<br>stled on a peaceful cul-de-sac, this rare find is |

located in the highly desirable community of Springbank Hill, Calgary. Enjoy quick access to the Aspen Shopping Centre, a full range of schools, the future ring road, and the nearby mountains. With easy access to golf, recreation, and shopping, this lot has it all. Contact us today for more information!