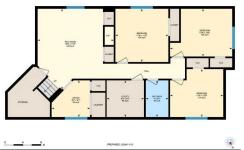

## TO VIEW THIS PROPERTY WITH AN A-TEAM BUYER'S AGENT PLEASE CONTACT (587) 700-7123

3 Tuscany Vista Rd NW, Calgary, AB Main Floer Exterior Ansa 1220.06 eq ft Heater Aves 1120.06 eq ft Excluded Aves 988.13 sq ft

PREPARED 20041111

GARADE SE 4 1957 143 kg T

0 6 12

Demonder Aven Still 13 up ft

PREAMEY TIT & TITT THE set if

UNNS STAN 12 INT

50000

erne ernen ander ernen ander ernen verde ernen bezeiten andere ernen underste beindependent verfloators.