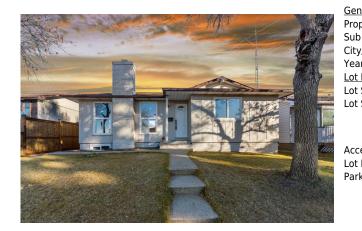

## 208 WHITEHORN Crescent, Calgary T1Y 1X8

| MLS®#:  | A2179077 | Area:   | Whitehorn | Listing<br>Date: | 11/14/24 | List Price: \$725,000      |
|---------|----------|---------|-----------|------------------|----------|----------------------------|
| Status: | Active   | County: | Calgary   | Change:          | None     | Association: Fort McMurray |

| 1                                                             |                                                                            |                                                                                                                                                          | DOM                                                                                                                                                 |                                                                                                                                                                                                            |
|---------------------------------------------------------------|----------------------------------------------------------------------------|----------------------------------------------------------------------------------------------------------------------------------------------------------|-----------------------------------------------------------------------------------------------------------------------------------------------------|------------------------------------------------------------------------------------------------------------------------------------------------------------------------------------------------------------|
| Residential                                                   |                                                                            |                                                                                                                                                          | 37                                                                                                                                                  |                                                                                                                                                                                                            |
| Detached                                                      |                                                                            |                                                                                                                                                          | Layout                                                                                                                                              |                                                                                                                                                                                                            |
| Calgary                                                       | Finished Floor Ar                                                          | ea                                                                                                                                                       | Beds:                                                                                                                                               | 5 (3 2 )                                                                                                                                                                                                   |
| 1975                                                          | Abv Sqft:                                                                  | 1,227                                                                                                                                                    | Baths:                                                                                                                                              | 4.0 (4 0)                                                                                                                                                                                                  |
|                                                               | Low Sqft:                                                                  |                                                                                                                                                          | Style:                                                                                                                                              | Bungalow                                                                                                                                                                                                   |
| 5,005 sqft                                                    | Ttl Sqft:                                                                  | 1,227                                                                                                                                                    |                                                                                                                                                     |                                                                                                                                                                                                            |
|                                                               |                                                                            |                                                                                                                                                          | Parking                                                                                                                                             |                                                                                                                                                                                                            |
|                                                               |                                                                            |                                                                                                                                                          | Ttl Park:                                                                                                                                           | 2                                                                                                                                                                                                          |
|                                                               |                                                                            |                                                                                                                                                          | Garage Sz:                                                                                                                                          | 2                                                                                                                                                                                                          |
|                                                               |                                                                            |                                                                                                                                                          | 5                                                                                                                                                   |                                                                                                                                                                                                            |
| Back Lane,Back Yard,Rectangular Lot<br>Double Garage Detached |                                                                            | t                                                                                                                                                        |                                                                                                                                                     |                                                                                                                                                                                                            |
|                                                               | Residential<br>Detached<br>Calgary<br>1975<br>5,005 sqft<br>Back Lane,Back | Residential<br>Detached<br>Calgary <u>Finished Floor Ar</u><br>1975 Abv Sqft:<br>Low Sqft:<br>5,005 sqft Ttl Sqft:<br>Back Lane,Back Yard,Rectangular Lo | Residential   Detached   Calgary Finished Floor Area   1975 Abv Sqft:   1975 Low Sqft:   5,005 sqft Ttl Sqft:   Back Lane,Back Yard,Rectangular Lot | Residential 37   Detached Layout   Calgary Finished Floor Area Beds:   1975 Abv Sqft: 1,227 Baths:   Low Sqft: Low Sqft: Style:   5,005 sqft Ttl Sqft: 1,227   Back Lane,Back Yard,Rectangular Lot Farking |