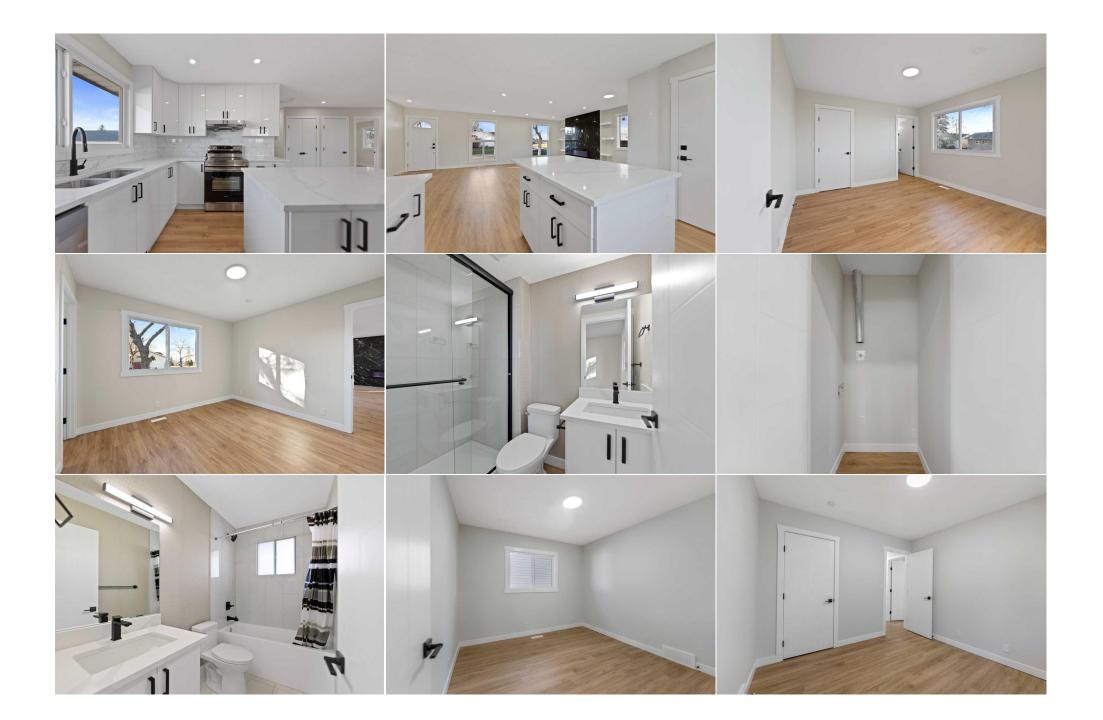

Utilities and Features

| Roof:<br>Heating:<br>Sewer:<br>Ext Feat: | Asphalt Shingle<br>Central<br>Other |                      |                   | Construction:<br>Wood Frame<br>Flooring:<br>Carpet,Laminate,Tile<br>Water Source:<br>Fnd/Bsmt:<br>Poured Concrete |          |               |
|------------------------------------------|-------------------------------------|----------------------|-------------------|-------------------------------------------------------------------------------------------------------------------|----------|---------------|
| Kitchen Appl:                            |                                     |                      |                   | r,Washer/Dryer,Washer/Dryer Sta                                                                                   | cked     |               |
| Int Feat:<br>Utilities:                  |                                     | No Animal Home,No Sm | oking Home        |                                                                                                                   |          |               |
|                                          |                                     |                      |                   | Room Information                                                                                                  |          |               |
| Room                                     |                                     | Level                | <b>Dimensions</b> | <u>Room</u>                                                                                                       | Level    | Dimensions    |
| Living Room                              |                                     | Main                 | 18`4" x 11`11"    | Kitchen                                                                                                           | Main     | 11`9" x 9`2"  |
| Bedroom - Prir                           | mary                                | Main                 | 12`0" x 11`5"     | Bedroom                                                                                                           | Main     | 13`10" x 8`3" |
| Bedroom                                  |                                     | Main                 | 10`6" x 10`3"     | Dining Room                                                                                                       | Main     | 9`6" x 8`0"   |
| Family Room                              |                                     | Basement             | 16`7" x 14`9"     | Kitchen                                                                                                           | Basement | 12`7" x 10`1" |
| Bedroom                                  |                                     | Basement             | 10`11" x 8`10"    | Bedroom                                                                                                           | Basement | 14`0" x 12`7" |
| 4pc Bathroom                             |                                     | Main                 |                   | 3pc Bathroom                                                                                                      | Main     |               |
| 3pc Ensuite ba                           | ath                                 | Basement             |                   | 3pc Bathroom                                                                                                      | Basement |               |

| Legal/Tax/Financial |                                                                                                                                                                                                                                                                                                                                                                                                                                                                                                                                                                                                                                                                              |  |  |  |  |
|---------------------|------------------------------------------------------------------------------------------------------------------------------------------------------------------------------------------------------------------------------------------------------------------------------------------------------------------------------------------------------------------------------------------------------------------------------------------------------------------------------------------------------------------------------------------------------------------------------------------------------------------------------------------------------------------------------|--|--|--|--|
| Title:              | Zoning:                                                                                                                                                                                                                                                                                                                                                                                                                                                                                                                                                                                                                                                                      |  |  |  |  |
| Fee Simple          | R-CG                                                                                                                                                                                                                                                                                                                                                                                                                                                                                                                                                                                                                                                                         |  |  |  |  |
| Legal Desc:         | 7410438                                                                                                                                                                                                                                                                                                                                                                                                                                                                                                                                                                                                                                                                      |  |  |  |  |
|                     | Remarks                                                                                                                                                                                                                                                                                                                                                                                                                                                                                                                                                                                                                                                                      |  |  |  |  |
| Pub Rmks:           | FULLY RENOVATED BUNGALOW WITH A NUMBER OF UPGRADES THROUGHOUT! 3 BEDROOMS AND 2 FULL BATH UPSTAIRS, 2 BEDROOMS & 2 FULL BATH IN THE<br>BASEMENT. THIS HOME FEATURES UPGRADED GRANITE KITCHEN COUNTER TOPS, NEW FLOORING, NEW KITCHEN CABINETS WITH RENOVATED BACK SPLASH, NEW<br>APPLIANCES, NEW PAINT, NEW LIGHTING FIXTURES, NEW WINDOWS, NEW FURNACE AND HOTWATER TANK, NEW PLUMBING & ELECTRICAL AND THE LIST GOES<br>ONVERY BRIGHT AND OPEN PLAN. FULLY DEVELOPED BASEMENT WITH SEPARATE ENTRANCE, SEPARATE LAUNDRY, BIG KITCHEN, (ILLEGAL) SUITE. HUGE LOT,<br>DOUBLE DETACHED OVERSIZE GARAGE, CLOSE TO TRANSIT, SHOPPING CENTER, PARK & SCHOOLS. CALL TODAY TO VIEW! |  |  |  |  |
| Inclusions:         | Ν/Α                                                                                                                                                                                                                                                                                                                                                                                                                                                                                                                                                                                                                                                                          |  |  |  |  |
| Property Listed By: | CIR Realty                                                                                                                                                                                                                                                                                                                                                                                                                                                                                                                                                                                                                                                                   |  |  |  |  |