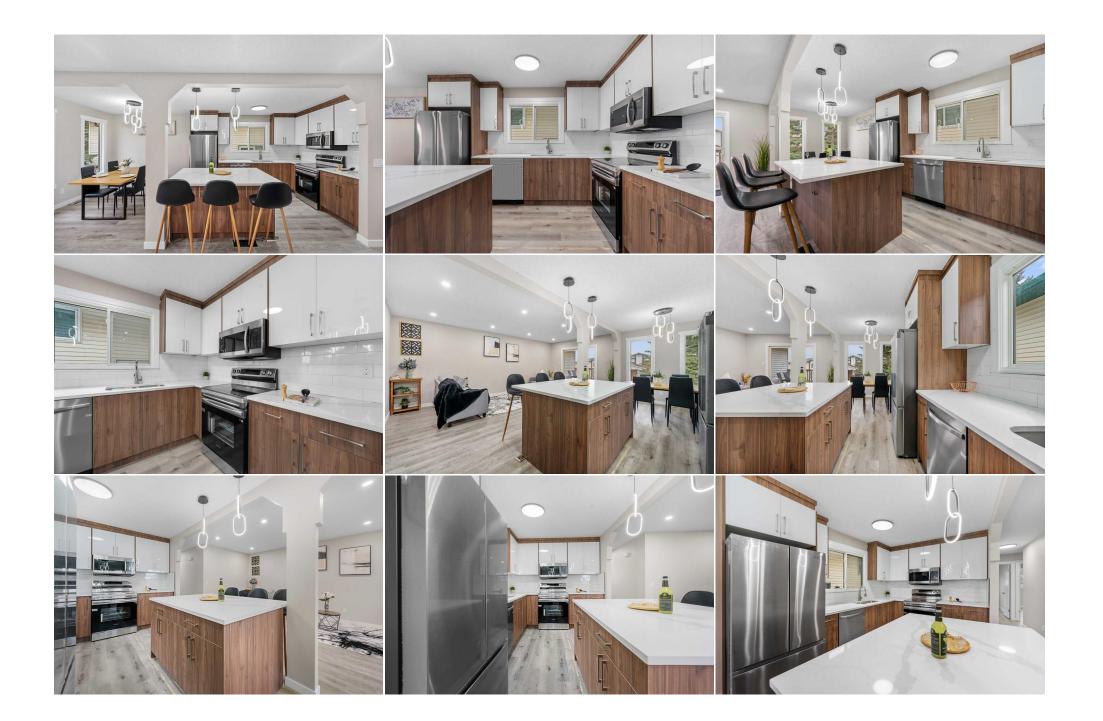

| Title:<br><b>Fee Simple</b><br>Legal Desc:      | Zoning:<br>R-CG<br>7811373                                                                                                                                                                                                                                                                                                                                                                                                                                                                                                                                                                                                                                                                                                                                                                                                                                                                                                                                                                                                                                                                                                                                                                                                                                                                                                                                                                                                                                                                                                                                                                                                                                                                                                                                                                                                                                                                                                                                                                                                                                                                                                                                         |
|-------------------------------------------------|--------------------------------------------------------------------------------------------------------------------------------------------------------------------------------------------------------------------------------------------------------------------------------------------------------------------------------------------------------------------------------------------------------------------------------------------------------------------------------------------------------------------------------------------------------------------------------------------------------------------------------------------------------------------------------------------------------------------------------------------------------------------------------------------------------------------------------------------------------------------------------------------------------------------------------------------------------------------------------------------------------------------------------------------------------------------------------------------------------------------------------------------------------------------------------------------------------------------------------------------------------------------------------------------------------------------------------------------------------------------------------------------------------------------------------------------------------------------------------------------------------------------------------------------------------------------------------------------------------------------------------------------------------------------------------------------------------------------------------------------------------------------------------------------------------------------------------------------------------------------------------------------------------------------------------------------------------------------------------------------------------------------------------------------------------------------------------------------------------------------------------------------------------------------|
| Legui Dese.                                     | Remarks                                                                                                                                                                                                                                                                                                                                                                                                                                                                                                                                                                                                                                                                                                                                                                                                                                                                                                                                                                                                                                                                                                                                                                                                                                                                                                                                                                                                                                                                                                                                                                                                                                                                                                                                                                                                                                                                                                                                                                                                                                                                                                                                                            |
| Pub Rmks:<br>Inclusions:<br>Property Listed By: | ** Exceptional Renovation & LEGAL 2 Bedroom Basement Suite ** Quartz Countertops   Two Toned Kitchen   Full Height Gloss Finished Cabinets   Kitchen Island with<br>Barstool Seating   Open Floor Plan   Recessed Lighting   Modern Pendant Lighting   5pc Bath with Dual Vanities   Stacked Laundry   Large West Facing Deck   LVP<br>Flooring   Separate exterior Entry to Legal Basement Suite   Open Floor Plan Kitchen & Rec Room   Basement Laundry   Quartz Countertops   Great Lighting   Egress<br>Windows   Rear Parking Pad   Alley Access   Storage Shed   Close to CBE Mayland Heights & Sir John Franklin School   Quick Access to Barlow Trail, 16th Ave NE &<br>Deerfoot Trail. Welcome home! 238 Maunsell Close NE is a beautifully renovated semi-detached home with a legal 2 bedroom basement suite and rear parking? This<br>home has undergone a complete transformation for a sleek modern design; quartz countertops, recessed & pendant lighting, Vinyl Plank flooring, full height gloss<br>finished cabinetry and more! The front door opens to a split staircase with separate entrances to the main and lower levels. The main level boasts 955 SqFt with a<br>great open floor plan living space, 2 bedrooms and a 5pc bath. The kitchen is outfitted with quartz countertops, two toned cabinets, gloss finished full height<br>cabinets, crisp white tiled backsplash, stainless steel appliances and a large centre island with barstool seating. The dining room is a great addition outdoor<br>dining and provides you with an indoor/outdoor lifestyle. Down the hall are 2 bedrooms with closet storage that share the 5pc bathroom. The 5pc bath has a deep<br>tub/shower combo with a tiled backsplash and a double vanity with quartz countertop and storage below. Across the hall is a stacked washer/dryer to not take up<br>any living space! Downstairs, the legal basement suite with its separate entry is a bonus! This lower level has 2 bedrooms, a 5pc bathroom and open concept living<br>space. The legal basement suite is bright with both natural and recessed lighting. The kitchen and quartz countertop |