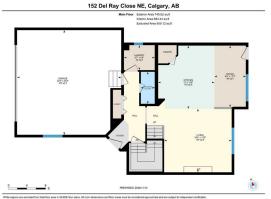

Utilities and Features

| Roof:<br>Heating:<br>Sewer:<br>Ext Feat:<br>Kitchen Appl:                              | Asphalt Shingle<br>Forced Air<br>Other | Construction:<br>Vinyl Siding,Wood Frame<br>Flooring:<br>Carpet,Laminate,Tile<br>Water Source:<br>Fnd/Bsmt:<br>Poured Concrete<br>Dishwasher,Dryer,Electric Stove,Microwave,Range Hood,Refrigerator,Washer |                                                                                             |                                                                                                         |                                                                        |                                                                                |  |  |
|----------------------------------------------------------------------------------------|----------------------------------------|------------------------------------------------------------------------------------------------------------------------------------------------------------------------------------------------------------|---------------------------------------------------------------------------------------------|---------------------------------------------------------------------------------------------------------|------------------------------------------------------------------------|--------------------------------------------------------------------------------|--|--|
| Int Feat: Kitchen Island,Open Floorplan,Pantry,See Remarks Utilities: Room Information |                                        |                                                                                                                                                                                                            |                                                                                             |                                                                                                         |                                                                        |                                                                                |  |  |
| Room<br>Dining Room<br>Kitchen<br>Laundry<br>4pc Ensuite ba<br>Bonus Room<br>Bedroom   | ith                                    | Level<br>Main<br>Main<br>Main<br>Second<br>Second<br>Second                                                                                                                                                | Dimensions<br>13`1" x 6`8"<br>13`6" x 12`0"<br>5`4" x 6`7"<br>13`2" x 14`5"<br>9`5" x 13`1" | <u>Room</u><br>Living Room<br>2pc Bathroom<br>Bedroom - Primary<br>4pc Bathroom<br>Bedroom<br>Game Room | <u>Level</u><br>Main<br>Main<br>Second<br>Second<br>Second<br>Basement | Dimensions<br>13`6" x 14`5"<br>13`0" x 17`3"<br>9`4" x 12`0"<br>27`10" x 17`4" |  |  |
| bearoom                                                                                |                                        | Second                                                                                                                                                                                                     |                                                                                             | Legal/Tax/Financial                                                                                     | Buschieft                                                              | 2/ 20 / 2/ 4                                                                   |  |  |

| Title:<br><b>Fee Simple</b><br>Legal Desc:      | Zoning:<br>R-CG<br>9312293<br>Remarks                                                                                                                                                                                                                                                                                                                                                                                                                                                                                                                                                                                                                                                                                                                                                                                                                                                                                                                                                                                                                                                                                                                                                                                                                                                                                                                                                                                                                                                                                                                                                                                                                                                                                                              |
|-------------------------------------------------|----------------------------------------------------------------------------------------------------------------------------------------------------------------------------------------------------------------------------------------------------------------------------------------------------------------------------------------------------------------------------------------------------------------------------------------------------------------------------------------------------------------------------------------------------------------------------------------------------------------------------------------------------------------------------------------------------------------------------------------------------------------------------------------------------------------------------------------------------------------------------------------------------------------------------------------------------------------------------------------------------------------------------------------------------------------------------------------------------------------------------------------------------------------------------------------------------------------------------------------------------------------------------------------------------------------------------------------------------------------------------------------------------------------------------------------------------------------------------------------------------------------------------------------------------------------------------------------------------------------------------------------------------------------------------------------------------------------------------------------------------|
| Pub Rmks:<br>Inclusions:<br>Property Listed By: | ~~~Exceptionally Maintained, Move-In Ready Family Home!~~~   EXCELLENT CONDITION INSIDE & OUT   3 BED - 2.5 BATH   2,440 TOTAL SQFT   FINISHED<br>BASEMENT   EAST-WEST EXPOSURE   OVERSIZED GARAGE   WELCOME to this exquisite 2-storey home on a quiet street in the well-connected community of Monterey<br>Park. ==MAIN FLOOR== As you enter, the foyer leads to an open floor plan featuring bright windows and a functional layout. At the heart of the home is a well-<br>equipped kitchen with ample cabinet space, a large center island, and a corner pantry. The kitchen seamlessly connects to the large dining area, which opens to the<br>west-facing covered deck—perfect for relaxation or entertaining. The living room showcases a gas mantle fireplace and plenty of room for seating. A laundry room<br>and 2-piece powder room complete the main floor. ^^UPSTAIRS^^ The upstairs features carpet flooring, a bonus room, three bedrooms, and two full bathrooms.,<br>including a primary bedroom with a 4-piece ensuite and double closetsBASEMENT This level offers a fantastic open rec room, storage, and a tucked-away<br>mechanical room for a clean designOUTSIDE The backyard provides excellent privacy, with a covered deck perfect for BBQs and family gatherings, the WEST<br>exposure means enjoying plenty of sun. **ADDITIONAL FEATURES** This home is equipped with central A/C, a 22'4" x 23'3" double garage, and access to a rear<br>paved alley. [[THE COMMUNITY]] Enjoy close proximity to K-9 schools, playgrounds, parks, restaurants, and shopping, all within minutes. This is an amazing<br>opportunity that won't last long, so book your private showing today!<br>Basement Fireplace<br>2% Realty |