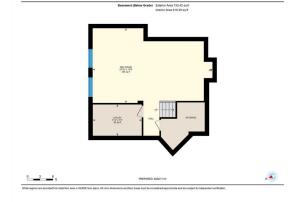

Utilities and Features

| Roof:<br>Heating:<br>Sewer:<br>Ext Feat:<br>Kitchen Appl:                              | Asphalt Shingle<br>Forced Air<br>Other | Construction:<br>Vinyl Siding,Wood Frame<br>Flooring:<br>Carpet,Laminate,Tile<br>Water Source:<br>Fnd/Bsmt:<br>Poured Concrete<br>Dishwasher,Dryer,Electric Stove,Microwave,Range Hood,Refrigerator,Washer |                                                                                             |                                                                                                         |                                                                        |                                                                                |  |  |
|----------------------------------------------------------------------------------------|----------------------------------------|------------------------------------------------------------------------------------------------------------------------------------------------------------------------------------------------------------|---------------------------------------------------------------------------------------------|---------------------------------------------------------------------------------------------------------|------------------------------------------------------------------------|--------------------------------------------------------------------------------|--|--|
| Int Feat: Kitchen Island,Open Floorplan,Pantry,See Remarks Utilities: Room Information |                                        |                                                                                                                                                                                                            |                                                                                             |                                                                                                         |                                                                        |                                                                                |  |  |
| Room<br>Dining Room<br>Kitchen<br>Laundry<br>4pc Ensuite ba<br>Bonus Room<br>Bedroom   | ith                                    | Level<br>Main<br>Main<br>Main<br>Second<br>Second<br>Second                                                                                                                                                | Dimensions<br>13`1" x 6`8"<br>13`6" x 12`0"<br>5`4" x 6`7"<br>13`2" x 14`5"<br>9`5" x 13`1" | <u>Room</u><br>Living Room<br>2pc Bathroom<br>Bedroom - Primary<br>4pc Bathroom<br>Bedroom<br>Game Room | <u>Level</u><br>Main<br>Main<br>Second<br>Second<br>Second<br>Basement | Dimensions<br>13`6" x 14`5"<br>13`0" x 17`3"<br>9`4" x 12`0"<br>27`10" x 17`4" |  |  |
| bearoom                                                                                |                                        | Second                                                                                                                                                                                                     |                                                                                             | Legal/Tax/Financial                                                                                     | Buschieft                                                              | 2/ 20 / 2/ 4                                                                   |  |  |