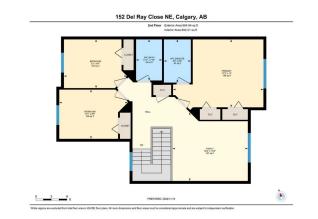

Utilities and Features

| Roof:<br>Heating:<br>Sewer:<br>Ext Feat:<br>Kitchen Appl:                              | Asphalt Shingle<br>Forced Air<br>Other | Construction:<br>Vinyl Siding,Wood Frame<br>Flooring:<br>Carpet,Laminate,Tile<br>Water Source:<br>Fnd/Bsmt:<br>Poured Concrete<br>Dishwasher,Dryer,Electric Stove,Microwave,Range Hood,Refrigerator,Washer |                                                                                             |                                                                                                         |                                                                        |                                                                                |  |  |
|----------------------------------------------------------------------------------------|----------------------------------------|------------------------------------------------------------------------------------------------------------------------------------------------------------------------------------------------------------|---------------------------------------------------------------------------------------------|---------------------------------------------------------------------------------------------------------|------------------------------------------------------------------------|--------------------------------------------------------------------------------|--|--|
| Int Feat: Kitchen Island,Open Floorplan,Pantry,See Remarks Utilities: Room Information |                                        |                                                                                                                                                                                                            |                                                                                             |                                                                                                         |                                                                        |                                                                                |  |  |
| Room<br>Dining Room<br>Kitchen<br>Laundry<br>4pc Ensuite ba<br>Bonus Room<br>Bedroom   | ith                                    | Level<br>Main<br>Main<br>Main<br>Second<br>Second<br>Second                                                                                                                                                | Dimensions<br>13`1" x 6`8"<br>13`6" x 12`0"<br>5`4" x 6`7"<br>13`2" x 14`5"<br>9`5" x 13`1" | <u>Room</u><br>Living Room<br>2pc Bathroom<br>Bedroom - Primary<br>4pc Bathroom<br>Bedroom<br>Game Room | <u>Level</u><br>Main<br>Main<br>Second<br>Second<br>Second<br>Basement | Dimensions<br>13`6" x 14`5"<br>13`0" x 17`3"<br>9`4" x 12`0"<br>27`10" x 17`4" |  |  |
| bearoom                                                                                |                                        | Second                                                                                                                                                                                                     |                                                                                             | Legal/Tax/Financial                                                                                     | Buschieft                                                              | 2/ 20 / 2/ 4                                                                   |  |  |

| Title:<br><b>Fee Simple</b><br>Legal Desc:      | Zoning:<br>R-CG<br>9312293<br>Remarks                                                                                                                                                                                                                                                                                                                                                                                                                                                                                                                                                                                                                                                                                                                                                                                                                                                                                                                                                                                                                                                                                                                                                                                                                                                                                                                                                                                                                                                                                                                                                                                                                                                                                                              |
|-------------------------------------------------|----------------------------------------------------------------------------------------------------------------------------------------------------------------------------------------------------------------------------------------------------------------------------------------------------------------------------------------------------------------------------------------------------------------------------------------------------------------------------------------------------------------------------------------------------------------------------------------------------------------------------------------------------------------------------------------------------------------------------------------------------------------------------------------------------------------------------------------------------------------------------------------------------------------------------------------------------------------------------------------------------------------------------------------------------------------------------------------------------------------------------------------------------------------------------------------------------------------------------------------------------------------------------------------------------------------------------------------------------------------------------------------------------------------------------------------------------------------------------------------------------------------------------------------------------------------------------------------------------------------------------------------------------------------------------------------------------------------------------------------------------|
| Pub Rmks:<br>Inclusions:<br>Property Listed By: | ~~~Exceptionally Maintained, Move-In Ready Family Home!~~~   EXCELLENT CONDITION INSIDE & OUT   3 BED - 2.5 BATH   2,440 TOTAL SQFT   FINISHED<br>BASEMENT   EAST-WEST EXPOSURE   OVERSIZED GARAGE   WELCOME to this exquisite 2-storey home on a quiet street in the well-connected community of Monterey<br>Park. ==MAIN FLOOR== As you enter, the foyer leads to an open floor plan featuring bright windows and a functional layout. At the heart of the home is a well-<br>equipped kitchen with ample cabinet space, a large center island, and a corner pantry. The kitchen seamlessly connects to the large dining area, which opens to the<br>west-facing covered deck—perfect for relaxation or entertaining. The living room showcases a gas mantle fireplace and plenty of room for seating. A laundry room<br>and 2-piece powder room complete the main floor. ^^UPSTAIRS^^ The upstairs features carpet flooring, a bonus room, three bedrooms, and two full bathrooms.,<br>including a primary bedroom with a 4-piece ensuite and double closetsBASEMENT This level offers a fantastic open rec room, storage, and a tucked-away<br>mechanical room for a clean designOUTSIDE The backyard provides excellent privacy, with a covered deck perfect for BBQs and family gatherings, the WEST<br>exposure means enjoying plenty of sun. **ADDITIONAL FEATURES** This home is equipped with central A/C, a 22'4" x 23'3" double garage, and access to a rear<br>paved alley. [[THE COMMUNITY]] Enjoy close proximity to K-9 schools, playgrounds, parks, restaurants, and shopping, all within minutes. This is an amazing<br>opportunity that won't last long, so book your private showing today!<br>Basement Fireplace<br>2% Realty |