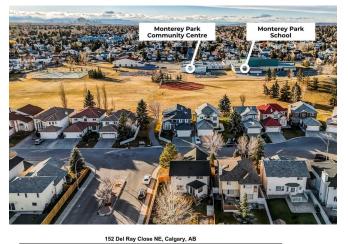

| Title:<br><b>Fee Simple</b><br>Legal Desc:      | Zoning:<br>R-CG<br>9312293<br>Remarks                                                                                                                                                                                                                                                                                                                                                                                                                                                                                                                                                                                                                                                                                                                                                                                                                                                                                                                                                                                                                                                                                                                                                                                                                                                                                                                                                                                                                                                                                                                                                                                                                                                                                                              |
|-------------------------------------------------|----------------------------------------------------------------------------------------------------------------------------------------------------------------------------------------------------------------------------------------------------------------------------------------------------------------------------------------------------------------------------------------------------------------------------------------------------------------------------------------------------------------------------------------------------------------------------------------------------------------------------------------------------------------------------------------------------------------------------------------------------------------------------------------------------------------------------------------------------------------------------------------------------------------------------------------------------------------------------------------------------------------------------------------------------------------------------------------------------------------------------------------------------------------------------------------------------------------------------------------------------------------------------------------------------------------------------------------------------------------------------------------------------------------------------------------------------------------------------------------------------------------------------------------------------------------------------------------------------------------------------------------------------------------------------------------------------------------------------------------------------|
| Pub Rmks:<br>Inclusions:<br>Property Listed By: | ~~~Exceptionally Maintained, Move-In Ready Family Home!~~~   EXCELLENT CONDITION INSIDE & OUT   3 BED - 2.5 BATH   2,440 TOTAL SQFT   FINISHED<br>BASEMENT   EAST-WEST EXPOSURE   OVERSIZED GARAGE   WELCOME to this exquisite 2-storey home on a quiet street in the well-connected community of Monterey<br>Park. ==MAIN FLOOR== As you enter, the foyer leads to an open floor plan featuring bright windows and a functional layout. At the heart of the home is a well-<br>equipped kitchen with ample cabinet space, a large center island, and a corner pantry. The kitchen seamlessly connects to the large dining area, which opens to the<br>west-facing covered deck—perfect for relaxation or entertaining. The living room showcases a gas mantle fireplace and plenty of room for seating. A laundry room<br>and 2-piece powder room complete the main floor. ^^UPSTAIRS^^ The upstairs features carpet flooring, a bonus room, three bedrooms, and two full bathrooms.,<br>including a primary bedroom with a 4-piece ensuite and double closetsBASEMENT This level offers a fantastic open rec room, storage, and a tucked-away<br>mechanical room for a clean designOUTSIDE The backyard provides excellent privacy, with a covered deck perfect for BBQs and family gatherings, the WEST<br>exposure means enjoying plenty of sun. **ADDITIONAL FEATURES** This home is equipped with central A/C, a 22'4" x 23'3" double garage, and access to a rear<br>paved alley. [[THE COMMUNITY]] Enjoy close proximity to K-9 schools, playgrounds, parks, restaurants, and shopping, all within minutes. This is an amazing<br>opportunity that won't last long, so book your private showing today!<br>Basement Fireplace<br>2% Realty |