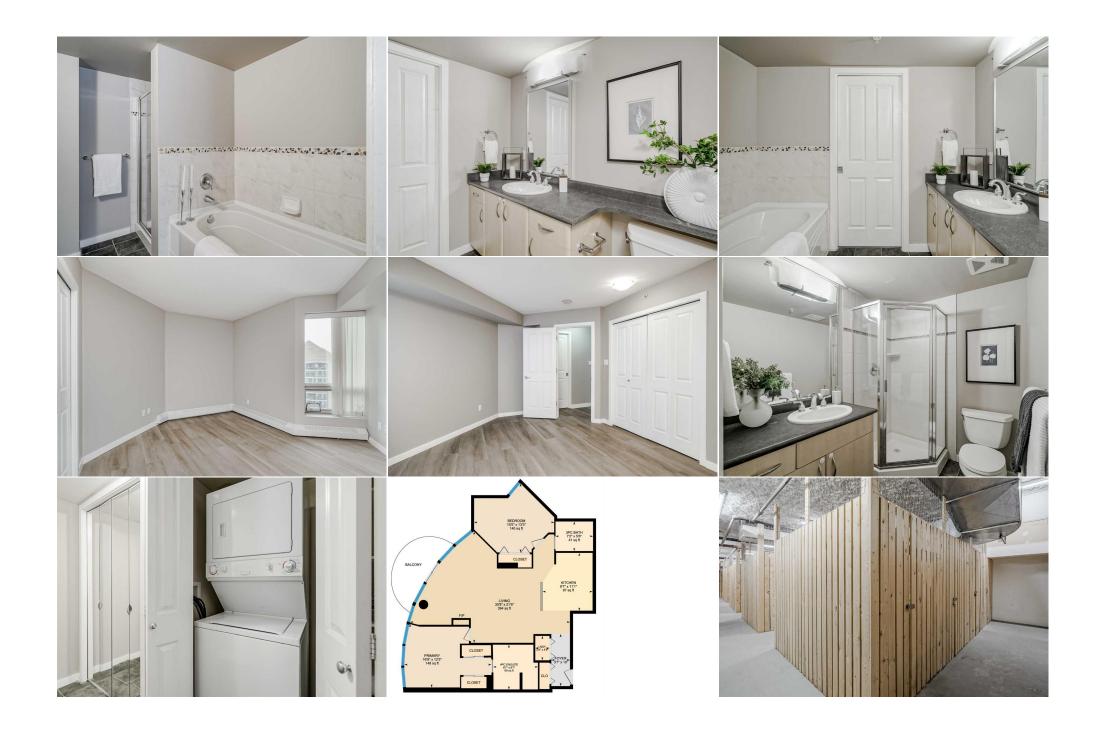

## 1088 6 Avenue #1705, Calgary T2P 5N3

| MLS®#:  | A2179152 | Area:   | Downtown West End | Listing<br>Date:                                                                                                 | 11/14/24 |                                            | List Price: | \$480,000                                                         |                |                                                                         |                                       |
|---------|----------|---------|-------------------|------------------------------------------------------------------------------------------------------------------|----------|--------------------------------------------|-------------|-------------------------------------------------------------------|----------------|-------------------------------------------------------------------------|---------------------------------------|
| Status: | Active   | County: | Calgary           | Change:                                                                                                          | None     |                                            | Associatio  | n: Fort McMurray                                                  |                |                                                                         |                                       |
|         |          |         |                   | General Info<br>Prop Type:<br>Sub Type:<br>City/Town:<br>Year Built:<br>Lot Informal<br>Lot Sz Ar:<br>Lot Shape: |          | Residentia<br>Apartment<br>Calgary<br>2004 |             | <u>Finished Floor Area</u><br>Abv Sqft:<br>Low Sqft:<br>Ttl Sqft: | 1,035<br>1,035 | DOM<br>7<br>Layout<br>Beds:<br>Baths:<br>Style:<br>Parking<br>Ttl Park: | 2 (2 )<br>2.0 (2 0)<br>Apartment<br>2 |
|         |          |         |                   | Access:<br>Lot Feat:<br>Park Feat:                                                                               |          | Undergrou                                  | nd          |                                                                   |                | Garage Sz:                                                              |                                       |

Utilities and Features

| Roof:<br>Heating:<br>Sewer:                                          | Flat, Membrane, Metal<br>Baseboard                                                                                                                                                           |                                                                                            | Construction:<br><b>Concrete</b><br>Flooring:                            | Concrete                                     |                                                                            |  |  |  |  |
|----------------------------------------------------------------------|----------------------------------------------------------------------------------------------------------------------------------------------------------------------------------------------|--------------------------------------------------------------------------------------------|--------------------------------------------------------------------------|----------------------------------------------|----------------------------------------------------------------------------|--|--|--|--|
| Ext Feat:                                                            | Balcony                                                                                                                                                                                      |                                                                                            | Vinyl<br>Water Source:<br>Fnd/Bsmt:<br>Poured Concrete                   | Vinyl<br>Water Source:<br>Fnd/Bsmt:          |                                                                            |  |  |  |  |
| Kitchen Appl:<br>Int Feat:<br>Utilities:                             | Central Air Conditioner,Dishwasher,Electric Range,Microwave Hood Fan,Refrigerator,Washer/Dryer Stacked,Window Coverings<br>Breakfast Bar,Granite Counters,Kitchen Island<br>Room Information |                                                                                            |                                                                          |                                              |                                                                            |  |  |  |  |
| Room<br>Living Room<br>Laundry<br>Bedroom<br>3pc Bathroom<br>Balcony | <u>Level</u><br>Main<br>Main<br>Main<br>Main<br>Main                                                                                                                                         | Dimensions<br>30`9" x 21`5"<br>4`8" x 2`9"<br>15`5" x 13`3"<br>7`2" x 5`8"<br>13`3" x 7`0" | <u>Room</u><br>Kitchen<br>Bedroom - Primary<br>4pc Ensuite bath<br>Foyer | <u>Level</u><br>Main<br>Main<br>Main<br>Main | Dimensions<br>11`1" x 9`7"<br>16`9" x 12`3"<br>8`7" x 8`7"<br>10`0" x 3`7" |  |  |  |  |
|                                                                      |                                                                                                                                                                                              |                                                                                            | Legal/Tax/Financial                                                      |                                              |                                                                            |  |  |  |  |

| Condo Fee:  |                                                                                                                                   | Title:                                                                                                                                                                                                                                                | Zoning:                                                                                                                                                                                                                                                                                                                      |                                                                                                                                                                                                                                    |
|-------------|-----------------------------------------------------------------------------------------------------------------------------------|-------------------------------------------------------------------------------------------------------------------------------------------------------------------------------------------------------------------------------------------------------|------------------------------------------------------------------------------------------------------------------------------------------------------------------------------------------------------------------------------------------------------------------------------------------------------------------------------|------------------------------------------------------------------------------------------------------------------------------------------------------------------------------------------------------------------------------------|
| \$718       |                                                                                                                                   | Fee Simple                                                                                                                                                                                                                                            | DC                                                                                                                                                                                                                                                                                                                           |                                                                                                                                                                                                                                    |
|             |                                                                                                                                   | Fee Freq:                                                                                                                                                                                                                                             |                                                                                                                                                                                                                                                                                                                              |                                                                                                                                                                                                                                    |
|             |                                                                                                                                   | Monthly                                                                                                                                                                                                                                               |                                                                                                                                                                                                                                                                                                                              |                                                                                                                                                                                                                                    |
| Legal Desc: | 0313153                                                                                                                           |                                                                                                                                                                                                                                                       |                                                                                                                                                                                                                                                                                                                              |                                                                                                                                                                                                                                    |
|             |                                                                                                                                   | Remar                                                                                                                                                                                                                                                 | ks                                                                                                                                                                                                                                                                                                                           |                                                                                                                                                                                                                                    |
| Pub Rmks:   | modern urban oasis. S<br>granite countertops, a<br>natural light from floor<br>conditioner. The prima<br>is just steps from the r | tep inside an open-concept living space feature<br>spacious island with a breakfast bar, and am<br>-to-ceiling gallery windows, invites you to un<br>ry suite is your private retreat, complete with<br>nain bathroom, offering privacy and comfort f | ver and mountains, this newly refreshed 1035 sq<br>ring brand-new luxury vinyl plank flooring and fre<br>ple cabinetry—perfect for the home chef and casu<br>wind by the gas fireplace or enjoy the breeze with<br>n a walk-through his-and-hers closet and a stylish<br>for guests or family. In-suite laundry, a dedicated | sh paint throughout. The kitchen boasts sleek<br>al entertaining. The living room, bathed in<br>the added convenience of an in-unit air<br>ensuite. A well-appointed secondary bedroom<br>storage unit, and TWO heated underground |
|             |                                                                                                                                   |                                                                                                                                                                                                                                                       | ium building amenities, including a heated pool a                                                                                                                                                                                                                                                                            |                                                                                                                                                                                                                                    |
| Inclusions: | recreation and party ro<br>Located in the vibrant                                                                                 | ooms, and secure bike storage. With concierge<br>west end of downtown, you're just minutes fr                                                                                                                                                         | ium building amenities, including a heated pool a<br>e service on weekdays and evening security seven<br>om the LRT, scenic riverside paths, and the best<br>miss your chance to live in one of the most soug                                                                                                                | n days a week, your peace of mind is assured.<br>of urban dining, shopping, and entertainment.                                                                                                                                     |