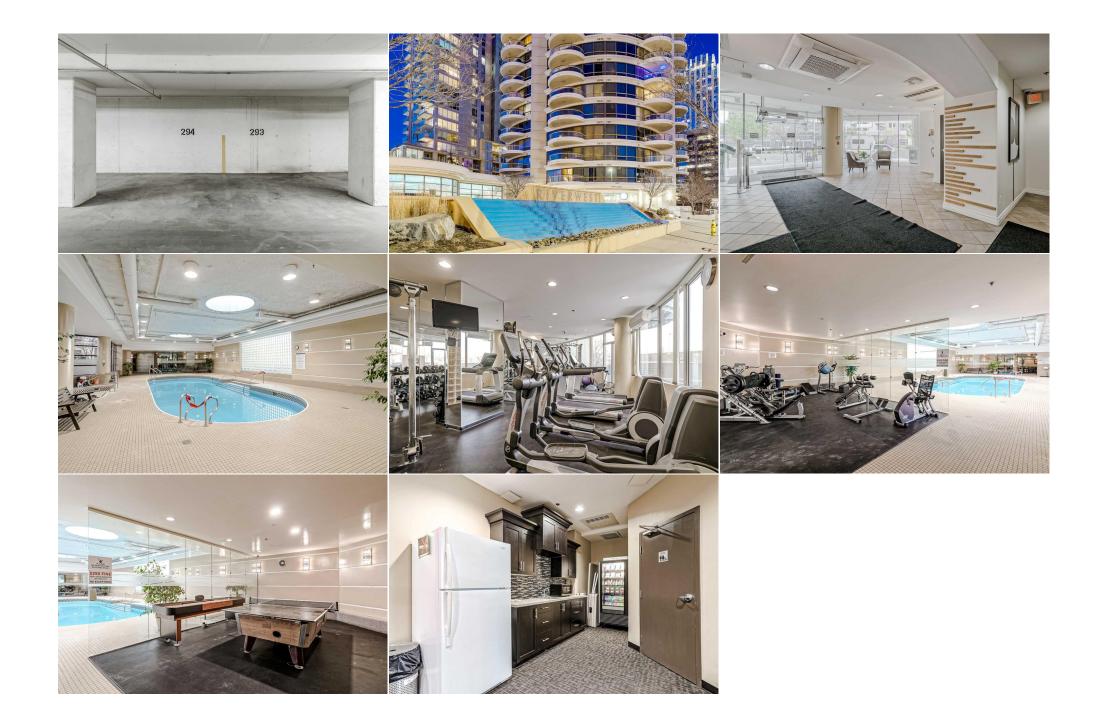

| Condo Fee:  |                                                                                                                                   | Title:                                                                                                                                                                                                                                                | Zoning:                                                                                                                                                                                                                                                                                                                      |                                                                                                                                                                                                                                    |
|-------------|-----------------------------------------------------------------------------------------------------------------------------------|-------------------------------------------------------------------------------------------------------------------------------------------------------------------------------------------------------------------------------------------------------|------------------------------------------------------------------------------------------------------------------------------------------------------------------------------------------------------------------------------------------------------------------------------------------------------------------------------|------------------------------------------------------------------------------------------------------------------------------------------------------------------------------------------------------------------------------------|
| \$718       |                                                                                                                                   | Fee Simple                                                                                                                                                                                                                                            | DC                                                                                                                                                                                                                                                                                                                           |                                                                                                                                                                                                                                    |
|             |                                                                                                                                   | Fee Freq:                                                                                                                                                                                                                                             |                                                                                                                                                                                                                                                                                                                              |                                                                                                                                                                                                                                    |
|             |                                                                                                                                   | Monthly                                                                                                                                                                                                                                               |                                                                                                                                                                                                                                                                                                                              |                                                                                                                                                                                                                                    |
| Legal Desc: | 0313153                                                                                                                           |                                                                                                                                                                                                                                                       |                                                                                                                                                                                                                                                                                                                              |                                                                                                                                                                                                                                    |
|             |                                                                                                                                   | Remar                                                                                                                                                                                                                                                 | ks                                                                                                                                                                                                                                                                                                                           |                                                                                                                                                                                                                                    |
| Pub Rmks:   | modern urban oasis. S<br>granite countertops, a<br>natural light from floor<br>conditioner. The prima<br>is just steps from the r | tep inside an open-concept living space feature<br>spacious island with a breakfast bar, and am<br>-to-ceiling gallery windows, invites you to un<br>ry suite is your private retreat, complete with<br>nain bathroom, offering privacy and comfort f | ver and mountains, this newly refreshed 1035 sq<br>ring brand-new luxury vinyl plank flooring and fre<br>ple cabinetry—perfect for the home chef and casu<br>wind by the gas fireplace or enjoy the breeze with<br>n a walk-through his-and-hers closet and a stylish<br>for guests or family. In-suite laundry, a dedicated | sh paint throughout. The kitchen boasts sleek<br>al entertaining. The living room, bathed in<br>the added convenience of an in-unit air<br>ensuite. A well-appointed secondary bedroom<br>storage unit, and TWO heated underground |
|             |                                                                                                                                   |                                                                                                                                                                                                                                                       | ium building amenities, including a heated pool a                                                                                                                                                                                                                                                                            |                                                                                                                                                                                                                                    |
| Inclusions: | recreation and party ro<br>Located in the vibrant                                                                                 | ooms, and secure bike storage. With concierge<br>west end of downtown, you're just minutes fr                                                                                                                                                         | ium building amenities, including a heated pool a<br>e service on weekdays and evening security seven<br>om the LRT, scenic riverside paths, and the best<br>miss your chance to live in one of the most soug                                                                                                                | n days a week, your peace of mind is assured.<br>of urban dining, shopping, and entertainment.                                                                                                                                     |