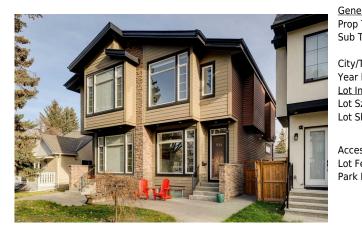

## 914 REMINGTON Road, Calgary T2E 5K1

| MLS®#:  | A2179163 | Area:   | Renfrew | Listing<br>Date: | 11/14/24 | List Price: \$839,900      |
|---------|----------|---------|---------|------------------|----------|----------------------------|
| Status: | Active   | County: | Calgary | Change:          | None     | Association: Fort McMurray |

| neral Information |                     |                   |               | DOM                  |                       |
|-------------------|---------------------|-------------------|---------------|----------------------|-----------------------|
| р Туре:           | Residential         |                   |               | 6                    |                       |
| о Туре:           | Semi Detached       | (Half             | <u>Layout</u> |                      |                       |
|                   | Duplex)             | Finished Floor Ar | ea            | Beds:                | 4(31)                 |
| y/Town:           | Calgary             | Abv Sqft:         | 1,505         | Baths:               | 3.5 (3 1)             |
| ar Built:         | 2013                | Low Sqft:         |               | Style:               | 2 Storey,Side by Side |
| Information       |                     | Ttl Sqft:         | 1,505         |                      |                       |
| Sz Ar:            | 2,454 sqft          |                   |               | <b>D</b> e d la c    |                       |
| Shape:            |                     |                   |               | Parking<br>The Darks | 2                     |
|                   |                     |                   |               | Ttl Park:            | —                     |
|                   |                     |                   |               | Garage Sz:           | 2                     |
| cess:             |                     |                   |               |                      |                       |
| Feat:             | Back Lane,Back Yard |                   |               |                      |                       |
| k Feat:           | Double Garage       | Detached          |               |                      |                       |