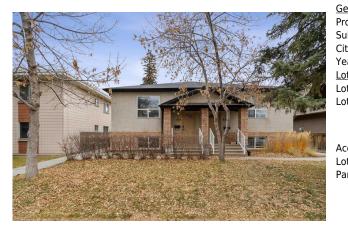

## 434 20 Avenue #1, Calgary T2E 1R2

| Heights/Mountview   Date:     Status:   Pending   County:   Calgary   Change:   None   Association: Fort McMurray | MLS®#:  | A2179187 | Area:   | Winston           | Listing | 11/15/24 | List Price: <b>\$380,000</b> |
|-------------------------------------------------------------------------------------------------------------------|---------|----------|---------|-------------------|---------|----------|------------------------------|
| Status: Pending County: Calgary Change: None Association: Fort McMurray                                           |         |          |         | Heights/Mountview | Date:   |          |                              |
|                                                                                                                   | Status: | Pending  | County: | Calgary           | Change: | None     | Association: Fort McMurray   |

| General Information    |                             |                    |           | DOM        |           |
|------------------------|-----------------------------|--------------------|-----------|------------|-----------|
| Prop Type:             | Residential                 |                    |           | 5          |           |
| Sub Type:              | Row/Townhouse               |                    |           | Layout     |           |
| City/Town:             | Calgary                     | Finished Floor Are | <u>ea</u> | Beds:      | 2 (2 )    |
| /ear Built:            | 2002                        | Abv Sqft:          | 617       | Baths:     | 1.5 (1 1) |
| <u>ot Information</u>  |                             | Low Sqft:          |           | Style:     | Bi-Level  |
| ot Sz Ar:              |                             | Ttl Sqft:          | 617       |            |           |
| ot Shape:              |                             |                    |           | Parking    |           |
|                        |                             |                    |           | Ttl Park:  | 1         |
|                        |                             |                    |           | Garage Sz: | -         |
| Access:                |                             |                    |           | Garage 52. |           |
| ot Feat:<br>Park Feat: | Back Lane,City Lot<br>Stall |                    |           |            |           |