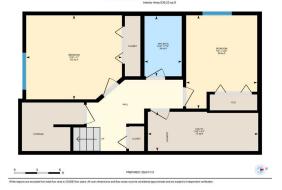

## TO VIEW THIS PROPERTY WITH AN A-TEAM BUYER'S AGENT PLEASE CONTACT (587) 700-7123

1-434 20 Ave NE, Calgary, AB Basement (Below Grade) Exterior Area 508.72 og ft Interior Area 539.23 og ft