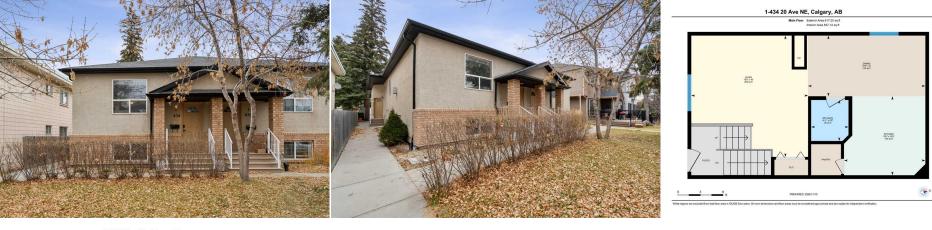

## 434 20 Avenue #1, Calgary T2E 1R2

| Heights/Mountview   Date:     Status:   Pending   County:   Calgary   Change:   None   Association: Fort McMurray | MLS®#:  | A2179187 | Area:   | Winston           | Listing | 11/15/24 | List Price: <b>\$380,000</b> |
|-------------------------------------------------------------------------------------------------------------------|---------|----------|---------|-------------------|---------|----------|------------------------------|
| Status: Pending County: Calgary Change: None Association: Fort McMurray                                           |         |          |         | Heights/Mountview | Date:   |          |                              |
|                                                                                                                   | Status: | Pending  | County: | Calgary           | Change: | None     | Association: Fort McMurray   |

| General Information    |                             |                    |           | DOM        |           |
|------------------------|-----------------------------|--------------------|-----------|------------|-----------|
| Prop Type:             | Residential                 |                    |           | 5          |           |
| Sub Type:              | Row/Townhouse               |                    |           | Layout     |           |
| City/Town:             | Calgary                     | Finished Floor Are | <u>ea</u> | Beds:      | 2 (2 )    |
| /ear Built:            | 2002                        | Abv Sqft:          | 617       | Baths:     | 1.5 (1 1) |
| <u>ot Information</u>  |                             | Low Sqft:          |           | Style:     | Bi-Level  |
| ot Sz Ar:              |                             | Ttl Sqft:          | 617       |            |           |
| ot Shape:              |                             |                    |           | Parking    |           |
|                        |                             |                    |           | Ttl Park:  | 1         |
|                        |                             |                    |           | Garage Sz: | -         |
| Access:                |                             |                    |           | Garage 52. |           |
| ot Feat:<br>Park Feat: | Back Lane,City Lot<br>Stall |                    |           |            |           |

Utilities and Features

| Roof:<br>Heating:<br>Sewer:                                                                                                                                                                                                                                 | Asphalt Shingle<br>Forced Air | Construction:<br>Brick,Stucco,Wood Frame<br>Flooring:<br>Carpet,Hardwood,Vinyl Plank |                   |                      |         |                   |  |  |  |
|-------------------------------------------------------------------------------------------------------------------------------------------------------------------------------------------------------------------------------------------------------------|-------------------------------|--------------------------------------------------------------------------------------|-------------------|----------------------|---------|-------------------|--|--|--|
| Ext Feat:                                                                                                                                                                                                                                                   | None                          |                                                                                      |                   |                      |         |                   |  |  |  |
| 2/11/041                                                                                                                                                                                                                                                    |                               |                                                                                      |                   | Water Source:        |         |                   |  |  |  |
|                                                                                                                                                                                                                                                             |                               |                                                                                      |                   | Fnd/Bsmt:            |         |                   |  |  |  |
|                                                                                                                                                                                                                                                             | Poured Concrete               |                                                                                      |                   |                      |         |                   |  |  |  |
| Kitchen Appl: Dishwasher,Dryer,Electric Stove,Microwave,Range Hood,Refrigerator,Washer,Water Softener,Window Coverings   Int Feat: Granite Counters,Open Floorplan,Pantry,Primary Downstairs,Storage   Utilities: Outplan,Pantry,Primary Downstairs,Storage |                               |                                                                                      |                   |                      |         |                   |  |  |  |
|                                                                                                                                                                                                                                                             |                               |                                                                                      |                   | Room Information     |         |                   |  |  |  |
| Room                                                                                                                                                                                                                                                        |                               | Level                                                                                | <u>Dimensions</u> | Room                 | Level   | <u>Dimensions</u> |  |  |  |
| 2pc Bathroom                                                                                                                                                                                                                                                |                               | Main                                                                                 |                   | Dining Room          | Main    | 8`0" x 15`5"      |  |  |  |
| Kitchen                                                                                                                                                                                                                                                     |                               | Main                                                                                 | 10`5" x 10`9"     | Living Room          | Main    | 16`0" x 15`5"     |  |  |  |
| 4pc Bathroom                                                                                                                                                                                                                                                |                               | Lower                                                                                |                   | Bedroom              | Lower   | 11`0" x 12`6"     |  |  |  |
| Bedroom                                                                                                                                                                                                                                                     |                               | Lower                                                                                | 12`2" x 9`4"      | Furnace/Utility Room | Lower   | 5`1" x 14`5"      |  |  |  |
|                                                                                                                                                                                                                                                             |                               |                                                                                      |                   | Legal/Tax/Financial  |         |                   |  |  |  |
| Condo Fee:                                                                                                                                                                                                                                                  |                               |                                                                                      | Title:            |                      | Zoning: |                   |  |  |  |

| \$225                                           |                                                                                                                                                                                                                                                                                                                                                                                                    | Fee Simple<br>Fee Freq:                                                                                                                                                                                                                                                                                                                                                                                                                                                                                                                                                                                                                                                                                                                                                                                                                                                                                                                                                                                                                                     | M-C1 |
|-------------------------------------------------|----------------------------------------------------------------------------------------------------------------------------------------------------------------------------------------------------------------------------------------------------------------------------------------------------------------------------------------------------------------------------------------------------|-------------------------------------------------------------------------------------------------------------------------------------------------------------------------------------------------------------------------------------------------------------------------------------------------------------------------------------------------------------------------------------------------------------------------------------------------------------------------------------------------------------------------------------------------------------------------------------------------------------------------------------------------------------------------------------------------------------------------------------------------------------------------------------------------------------------------------------------------------------------------------------------------------------------------------------------------------------------------------------------------------------------------------------------------------------|------|
| Legal Desc:                                     | 0210436                                                                                                                                                                                                                                                                                                                                                                                            | <b>Monthly</b><br>Remarks                                                                                                                                                                                                                                                                                                                                                                                                                                                                                                                                                                                                                                                                                                                                                                                                                                                                                                                                                                                                                                   |      |
| Pub Rmks:<br>Inclusions:<br>Property Listed By: | managed 4-plex has everythi<br>space greets you with a brigh<br>and bathrooms, installed as p<br>tiling, undermount sinks, and<br>meal feel special. This home<br>features, including tub tiling<br>cozy bedrooms, where south-<br>green space, just one block fr<br>Market. For weekend advent<br>away, perfect for professional<br>peace of mind. Pets are welco<br>Nestled in Winston Heights-M | cation. This wonderful 2-bedroom, 1.5-bathroom bi-level condo in a self-<br>ntrance leading you into a home filled with natural light. The main living<br>haracter. Upgraded LVT flooring flows through the kitchen, dining room,<br>the fantastic kitchen, featuring quartz countertops, sleek backsplash<br>hwasher and hood fan, all under contemporary lighting making every<br>Both bathrooms have been fitted with quiet fans and upgraded<br>tank add extra comfort to your daily life. Head downstairs to find two<br>s of this low-density residential community, perfectly placed near a<br>us restaurants including landmark Peter's Drive In and the Italian Super<br>Trail this home make commuting a breeze. Downtown is just a short trip<br>tes of only \$225/month, you can enjoy maintenance-free living with<br>the families, or first-time buyers looking to make a smart investment.<br>toon Golf Club, and the scenic Nose Creek Park, this home is more than<br>wing today, envision yourself living in this vibrant, well-connected |      |