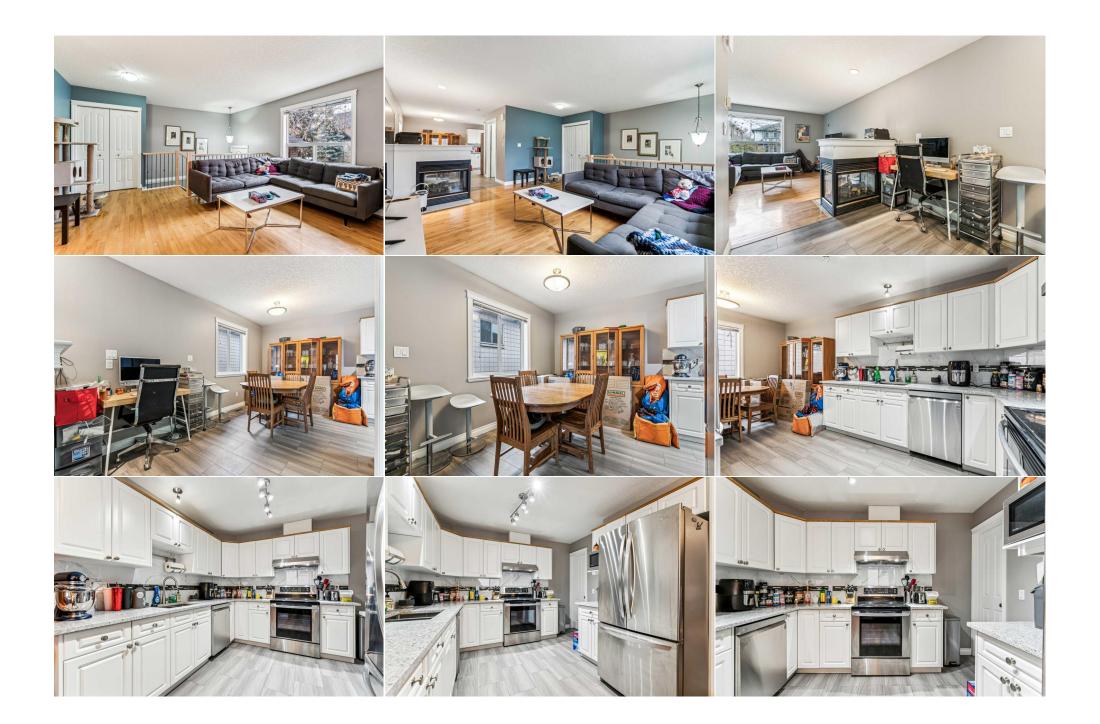

Utilities and Features

| Roof:<br>Heating:<br>Sewer:                                                                                                                                                                                                                                 | Asphalt Shingle<br>Forced Air | Construction:<br>Brick,Stucco,Wood Frame<br>Flooring:<br>Carpet,Hardwood,Vinyl Plank |                   |                      |         |                   |  |  |  |
|-------------------------------------------------------------------------------------------------------------------------------------------------------------------------------------------------------------------------------------------------------------|-------------------------------|--------------------------------------------------------------------------------------|-------------------|----------------------|---------|-------------------|--|--|--|
| Ext Feat:                                                                                                                                                                                                                                                   | None                          |                                                                                      |                   |                      |         |                   |  |  |  |
| 2/11/041                                                                                                                                                                                                                                                    |                               |                                                                                      |                   | Water Source:        |         |                   |  |  |  |
|                                                                                                                                                                                                                                                             |                               |                                                                                      |                   | Fnd/Bsmt:            |         |                   |  |  |  |
|                                                                                                                                                                                                                                                             | Poured Concrete               |                                                                                      |                   |                      |         |                   |  |  |  |
| Kitchen Appl: Dishwasher,Dryer,Electric Stove,Microwave,Range Hood,Refrigerator,Washer,Water Softener,Window Coverings   Int Feat: Granite Counters,Open Floorplan,Pantry,Primary Downstairs,Storage   Utilities: Outplan,Pantry,Primary Downstairs,Storage |                               |                                                                                      |                   |                      |         |                   |  |  |  |
|                                                                                                                                                                                                                                                             |                               |                                                                                      |                   | Room Information     |         |                   |  |  |  |
| Room                                                                                                                                                                                                                                                        |                               | Level                                                                                | <u>Dimensions</u> | Room                 | Level   | <u>Dimensions</u> |  |  |  |
| 2pc Bathroom                                                                                                                                                                                                                                                |                               | Main                                                                                 |                   | Dining Room          | Main    | 8`0" x 15`5"      |  |  |  |
| Kitchen                                                                                                                                                                                                                                                     |                               | Main                                                                                 | 10`5" x 10`9"     | Living Room          | Main    | 16`0" x 15`5"     |  |  |  |
| 4pc Bathroom                                                                                                                                                                                                                                                |                               | Lower                                                                                |                   | Bedroom              | Lower   | 11`0" x 12`6"     |  |  |  |
| Bedroom                                                                                                                                                                                                                                                     |                               | Lower                                                                                | 12`2" x 9`4"      | Furnace/Utility Room | Lower   | 5`1" x 14`5"      |  |  |  |
|                                                                                                                                                                                                                                                             |                               |                                                                                      |                   | Legal/Tax/Financial  |         |                   |  |  |  |
| Condo Fee:                                                                                                                                                                                                                                                  |                               |                                                                                      | Title:            |                      | Zoning: |                   |  |  |  |

| \$225                                           |                                                                                                                                                                                                                                                                                                                                                                                                    | Fee Simple<br>Fee Freq:                                                                                                                                                                                                                                                                                                                                                                                                                                                                                                                                                                                                                                                                                                                                                                                                                                                                                                                                                                                                                                     | M-C1 |
|-------------------------------------------------|----------------------------------------------------------------------------------------------------------------------------------------------------------------------------------------------------------------------------------------------------------------------------------------------------------------------------------------------------------------------------------------------------|-------------------------------------------------------------------------------------------------------------------------------------------------------------------------------------------------------------------------------------------------------------------------------------------------------------------------------------------------------------------------------------------------------------------------------------------------------------------------------------------------------------------------------------------------------------------------------------------------------------------------------------------------------------------------------------------------------------------------------------------------------------------------------------------------------------------------------------------------------------------------------------------------------------------------------------------------------------------------------------------------------------------------------------------------------------|------|
| Legal Desc:                                     | 0210436                                                                                                                                                                                                                                                                                                                                                                                            | <b>Monthly</b><br>Remarks                                                                                                                                                                                                                                                                                                                                                                                                                                                                                                                                                                                                                                                                                                                                                                                                                                                                                                                                                                                                                                   |      |
| Pub Rmks:<br>Inclusions:<br>Property Listed By: | managed 4-plex has everythi<br>space greets you with a brigh<br>and bathrooms, installed as p<br>tiling, undermount sinks, and<br>meal feel special. This home<br>features, including tub tiling<br>cozy bedrooms, where south-<br>green space, just one block fr<br>Market. For weekend advent<br>away, perfect for professional<br>peace of mind. Pets are welco<br>Nestled in Winston Heights-M | cation. This wonderful 2-bedroom, 1.5-bathroom bi-level condo in a self-<br>ntrance leading you into a home filled with natural light. The main living<br>haracter. Upgraded LVT flooring flows through the kitchen, dining room,<br>the fantastic kitchen, featuring quartz countertops, sleek backsplash<br>hwasher and hood fan, all under contemporary lighting making every<br>Both bathrooms have been fitted with quiet fans and upgraded<br>tank add extra comfort to your daily life. Head downstairs to find two<br>s of this low-density residential community, perfectly placed near a<br>us restaurants including landmark Peter's Drive In and the Italian Super<br>Trail this home make commuting a breeze. Downtown is just a short trip<br>tes of only \$225/month, you can enjoy maintenance-free living with<br>the families, or first-time buyers looking to make a smart investment.<br>toon Golf Club, and the scenic Nose Creek Park, this home is more than<br>wing today, envision yourself living in this vibrant, well-connected |      |