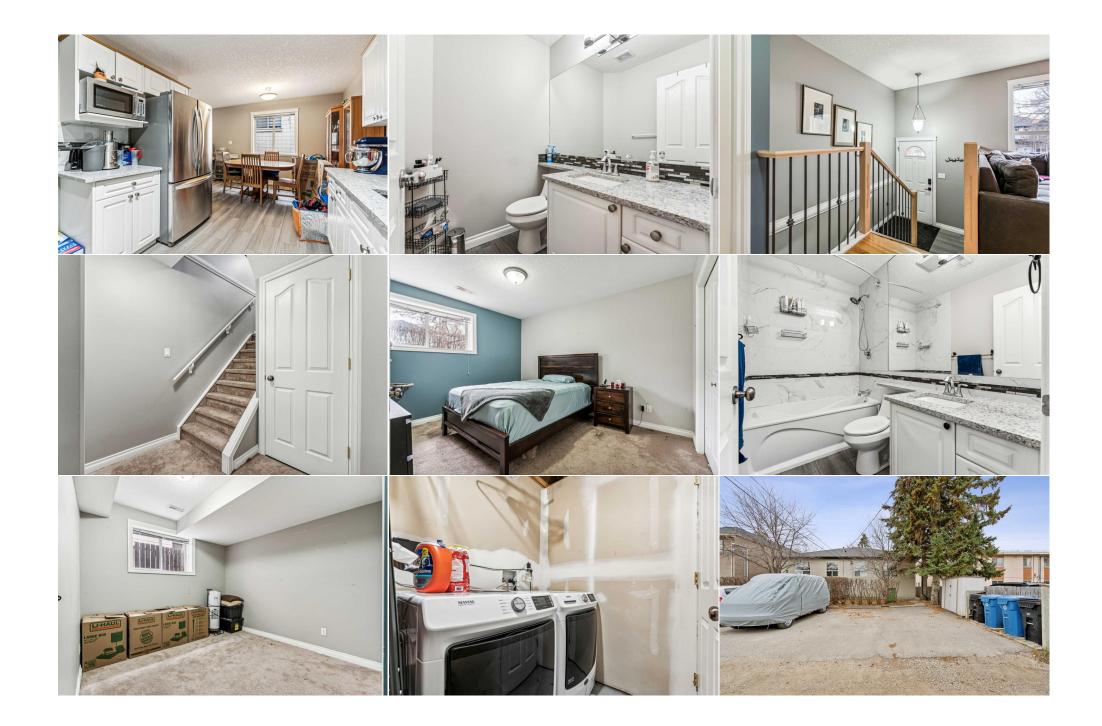

Utilities and Features

| Roof:<br>Heating:<br>Sewer:                                                                                                                                                                                                                                 | Asphalt Shingle<br>Forced Air | Construction:<br>Brick,Stucco,Wood Frame<br>Flooring:<br>Carpet,Hardwood,Vinyl Plank |                   |                      |         |                   |  |  |  |
|-------------------------------------------------------------------------------------------------------------------------------------------------------------------------------------------------------------------------------------------------------------|-------------------------------|--------------------------------------------------------------------------------------|-------------------|----------------------|---------|-------------------|--|--|--|
| Ext Feat:                                                                                                                                                                                                                                                   | None                          |                                                                                      |                   |                      |         |                   |  |  |  |
| 2/11/041                                                                                                                                                                                                                                                    |                               |                                                                                      |                   | Water Source:        |         |                   |  |  |  |
|                                                                                                                                                                                                                                                             |                               |                                                                                      |                   | Fnd/Bsmt:            |         |                   |  |  |  |
|                                                                                                                                                                                                                                                             | Poured Concrete               |                                                                                      |                   |                      |         |                   |  |  |  |
| Kitchen Appl: Dishwasher,Dryer,Electric Stove,Microwave,Range Hood,Refrigerator,Washer,Water Softener,Window Coverings   Int Feat: Granite Counters,Open Floorplan,Pantry,Primary Downstairs,Storage   Utilities: Outplan,Pantry,Primary Downstairs,Storage |                               |                                                                                      |                   |                      |         |                   |  |  |  |
|                                                                                                                                                                                                                                                             |                               |                                                                                      |                   | Room Information     |         |                   |  |  |  |
| Room                                                                                                                                                                                                                                                        |                               | Level                                                                                | <u>Dimensions</u> | Room                 | Level   | <u>Dimensions</u> |  |  |  |
| 2pc Bathroom                                                                                                                                                                                                                                                |                               | Main                                                                                 |                   | Dining Room          | Main    | 8`0" x 15`5"      |  |  |  |
| Kitchen                                                                                                                                                                                                                                                     |                               | Main                                                                                 | 10`5" x 10`9"     | Living Room          | Main    | 16`0" x 15`5"     |  |  |  |
| 4pc Bathroom                                                                                                                                                                                                                                                |                               | Lower                                                                                |                   | Bedroom              | Lower   | 11`0" x 12`6"     |  |  |  |
| Bedroom                                                                                                                                                                                                                                                     |                               | Lower                                                                                | 12`2" x 9`4"      | Furnace/Utility Room | Lower   | 5`1" x 14`5"      |  |  |  |
|                                                                                                                                                                                                                                                             |                               |                                                                                      |                   | Legal/Tax/Financial  |         |                   |  |  |  |
| Condo Fee:                                                                                                                                                                                                                                                  |                               |                                                                                      | Title:            |                      | Zoning: |                   |  |  |  |

| \$225                                           |                                                                                                                                                                                                                                                                                                                                                                                                    | Fee Simple<br>Fee Freq:                                                                                                                                                                                                                                                                                                                                                                                                                                                                                                                                                                                                                                                                                                                                                                                                                                                                                                                                                                                                                                     | M-C1 |
|-------------------------------------------------|----------------------------------------------------------------------------------------------------------------------------------------------------------------------------------------------------------------------------------------------------------------------------------------------------------------------------------------------------------------------------------------------------|-------------------------------------------------------------------------------------------------------------------------------------------------------------------------------------------------------------------------------------------------------------------------------------------------------------------------------------------------------------------------------------------------------------------------------------------------------------------------------------------------------------------------------------------------------------------------------------------------------------------------------------------------------------------------------------------------------------------------------------------------------------------------------------------------------------------------------------------------------------------------------------------------------------------------------------------------------------------------------------------------------------------------------------------------------------|------|
| Legal Desc:                                     | 0210436                                                                                                                                                                                                                                                                                                                                                                                            | <b>Monthly</b><br>Remarks                                                                                                                                                                                                                                                                                                                                                                                                                                                                                                                                                                                                                                                                                                                                                                                                                                                                                                                                                                                                                                   |      |
| Pub Rmks:<br>Inclusions:<br>Property Listed By: | managed 4-plex has everythi<br>space greets you with a brigh<br>and bathrooms, installed as p<br>tiling, undermount sinks, and<br>meal feel special. This home<br>features, including tub tiling<br>cozy bedrooms, where south-<br>green space, just one block fr<br>Market. For weekend advent<br>away, perfect for professional<br>peace of mind. Pets are welco<br>Nestled in Winston Heights-M | cation. This wonderful 2-bedroom, 1.5-bathroom bi-level condo in a self-<br>ntrance leading you into a home filled with natural light. The main living<br>haracter. Upgraded LVT flooring flows through the kitchen, dining room,<br>the fantastic kitchen, featuring quartz countertops, sleek backsplash<br>hwasher and hood fan, all under contemporary lighting making every<br>Both bathrooms have been fitted with quiet fans and upgraded<br>tank add extra comfort to your daily life. Head downstairs to find two<br>s of this low-density residential community, perfectly placed near a<br>us restaurants including landmark Peter's Drive In and the Italian Super<br>Trail this home make commuting a breeze. Downtown is just a short trip<br>tes of only \$225/month, you can enjoy maintenance-free living with<br>the families, or first-time buyers looking to make a smart investment.<br>toon Golf Club, and the scenic Nose Creek Park, this home is more than<br>wing today, envision yourself living in this vibrant, well-connected |      |