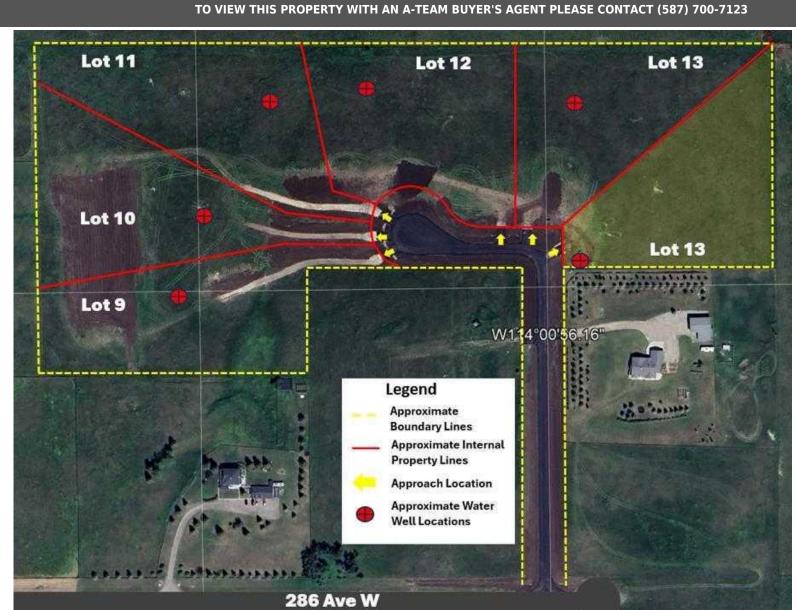

|                                                                        |                                                                                                                                                                                                                                                                                                                                                                                                                                                                                               |            | otilities and reactives                                  |       |            |  |  |  |
|------------------------------------------------------------------------|-----------------------------------------------------------------------------------------------------------------------------------------------------------------------------------------------------------------------------------------------------------------------------------------------------------------------------------------------------------------------------------------------------------------------------------------------------------------------------------------------|------------|----------------------------------------------------------|-------|------------|--|--|--|
| Roof:<br>Heating:<br>Sewer:<br>Ext Feat:<br>Kitchen Appl:<br>Int Feat: |                                                                                                                                                                                                                                                                                                                                                                                                                                                                                               |            | Construction:<br>Flooring:<br>Water Source:<br>Fnd/Bsmt: |       |            |  |  |  |
| Utilities:                                                             |                                                                                                                                                                                                                                                                                                                                                                                                                                                                                               |            |                                                          |       |            |  |  |  |
|                                                                        |                                                                                                                                                                                                                                                                                                                                                                                                                                                                                               |            | Room Information                                         |       |            |  |  |  |
| Room                                                                   | Level                                                                                                                                                                                                                                                                                                                                                                                                                                                                                         | Dimensions | <u>Room</u><br>Legal/Tax/Financial                       | Level | Dimensions |  |  |  |
| Title:                                                                 |                                                                                                                                                                                                                                                                                                                                                                                                                                                                                               | Zoning:    |                                                          |       |            |  |  |  |
| ee Simple                                                              |                                                                                                                                                                                                                                                                                                                                                                                                                                                                                               | cr         |                                                          |       |            |  |  |  |
| Legal Desc:                                                            | 2410742                                                                                                                                                                                                                                                                                                                                                                                                                                                                                       |            | Damaarka                                                 |       |            |  |  |  |
|                                                                        |                                                                                                                                                                                                                                                                                                                                                                                                                                                                                               |            | Remarks                                                  |       |            |  |  |  |
| Pub Rmks:                                                              | <> Thinking of building your dream home Come see Peaks View Estates !! Offering lots 10 and 11 - located west of the hamlet of De Winton. Stunning<br>mountain views in this peaceful tranquil setting. Close to Calgary and Okotoks (10 mins) and all the amenities they have to offer. Favorable architectural guideline<br>(available upon upon request) will ensure Peaks View Estates will be a desirable community to call home. Each lot to be connected to and serviced by an on-site |            |                                                          |       |            |  |  |  |

water well, natural gas and underground electric power. Enjoy country living at its finest !!