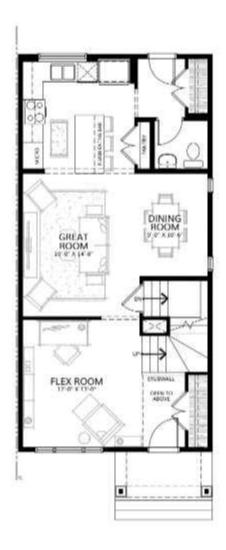

12'0" x 10'6"

**Room Information** 

Upper

Level Level Room Room **Dimensions** Dimensions Flex Space Main 12`0" x 13`0" **Great Room** Main 10'0" x 14'8" 0'0" x 0'0" **Dining Room** Main 9'0" x 10'6" 2pc Bathroom Main 0'0" x 0'0" **Bedroom - Primary** Upper 13`5" x 11`0" 3pc Ensuite bath Upper **Bedroom** Upper 9`7" x 8`9" 4pc Bathroom Upper 0'0" x 0'0"

TO VIEW THIS PROPERTY WITH AN A-TEAM BUYER'S AGENT PLEASE CONTACT (587) 700-7123

MAIN FLOOR 820 sq. ft.

SECOND FLOOR 695 sq. ft.