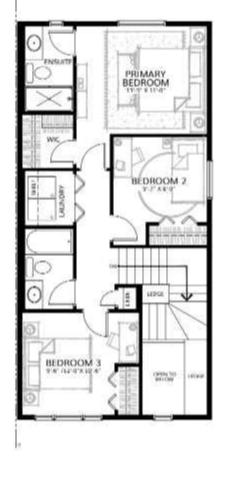

12'0" x 10'6"

**Room Information** 

Upper

Level Level Room Room **Dimensions** Dimensions Flex Space Main 12`0" x 13`0" **Great Room** Main 10'0" x 14'8" 0'0" x 0'0" **Dining Room** Main 9'0" x 10'6" 2pc Bathroom Main 0'0" x 0'0" **Bedroom - Primary** Upper 13`5" x 11`0" 3pc Ensuite bath Upper **Bedroom** Upper 9`7" x 8`9" 4pc Bathroom Upper 0'0" x 0'0"

TO VIEW THIS PROPERTY WITH AN A-TEAM BUYER'S AGENT PLEASE CONTACT (587) 700-7123

MAIN FLOOR 820 sq. ft.

SECOND FLOOR 695 sq. ft.