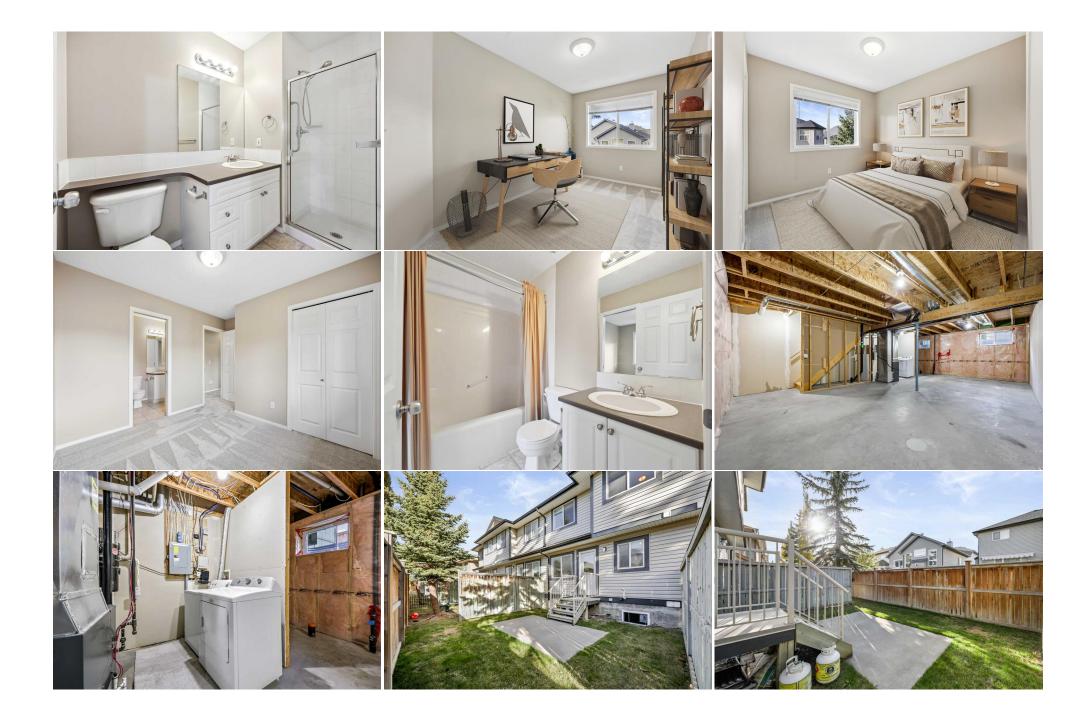

|             |                              | Legal/Tax/Fin                               | anciai                                                                                                                                                                                                                                                                                      |
|-------------|------------------------------|---------------------------------------------|---------------------------------------------------------------------------------------------------------------------------------------------------------------------------------------------------------------------------------------------------------------------------------------------|
| Condo Fee:  |                              | Title:                                      | Zoning:                                                                                                                                                                                                                                                                                     |
| \$391       |                              | Fee Simple                                  | M-CG                                                                                                                                                                                                                                                                                        |
|             |                              | Fee Freq:                                   |                                                                                                                                                                                                                                                                                             |
|             |                              | Monthly                                     |                                                                                                                                                                                                                                                                                             |
| Legal Desc: | 0211646                      |                                             |                                                                                                                                                                                                                                                                                             |
|             |                              | Remark                                      | i                                                                                                                                                                                                                                                                                           |
|             | of light and a cozy gas fire | place. The living room opens up to a dining | aint and carpets throughout. Upon entry, a large living room welcomes you with an abundanc<br>area, perfect for hosting. A well equipped kitchen is just off of the dining area, complete with<br>to a concrete patio and west facing backyard. Upstairs, the large primary bedroom creates |