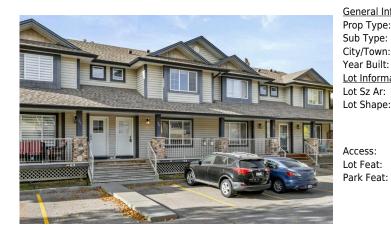

## 55 CITADEL Point, Calgary T3G 5L2

| MLS®#:  | A2179233 | Area:   | Citadel | Listing<br>Date: | 11/15/24 | List Price: <b>\$424,900</b> |
|---------|----------|---------|---------|------------------|----------|------------------------------|
| Status: | Active   | County: | Calgary | Change:          | None     | Association: Fort McMurray   |

| eral Information   | 1             |                   |       | DOM                     |           |
|--------------------|---------------|-------------------|-------|-------------------------|-----------|
| о Туре:            | Residential   |                   |       | 5                       |           |
| Type:              | Row/Townhouse |                   |       | <u>Layout</u>           |           |
| /Town:             | Calgary       | Finished Floor Ar | rea   | Beds:                   | 3 (3 )    |
| r Built:           | 2002          | Abv Sqft:         | 1,255 | Baths:                  | 2.5 (2 1) |
| <u>Information</u> |               | Low Sqft:         |       | Style:                  | 2 Storey  |
| Sz Ar:             | 45,316 sqft   | Ttl Sqft:         | 1,255 |                         |           |
| Shape:             |               |                   |       | Parking                 |           |
|                    |               |                   |       | •                       | 2         |
|                    |               |                   |       | Ttl Park:<br>Garage Sz: | 2         |