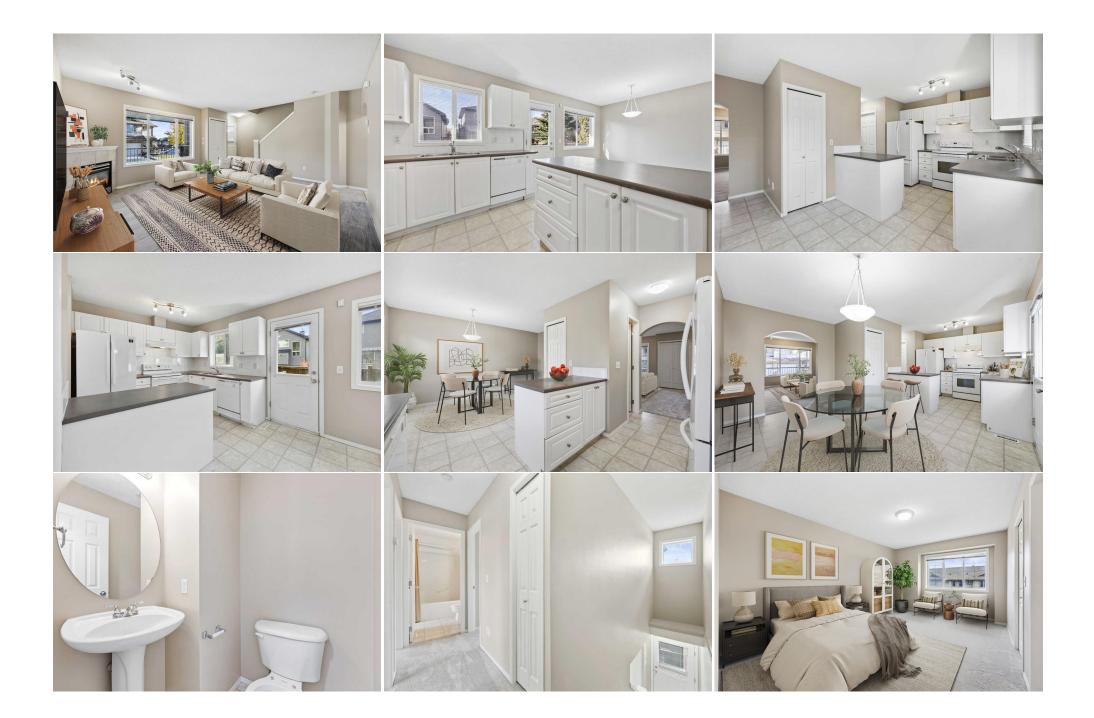

Back Yard,Low Maintenance Landscape,Street Lighting Assigned,Stall

Utilities and Features

| Roof:<br>Heating:<br>Sewer:<br>Ext Feat:                                          | Asphalt Shing<br>Forced Air,Na<br>Other |          |                                   | Construction:<br>Concrete,Vinyl Siding,Woo<br>Flooring:<br>Carpet,Linoleum<br>Water Source:<br>Fnd/Bsmt:<br>Poured Concrete | d Frame  |                 |
|-----------------------------------------------------------------------------------|-----------------------------------------|----------|-----------------------------------|-----------------------------------------------------------------------------------------------------------------------------|----------|-----------------|
| Kitchen Appl:                                                                     |                                         |          | urator,Refrigerator,Stove(s),Wash |                                                                                                                             |          |                 |
| Int Feat: Built-in Features,Central Vacuum,Kitchen Island,Open Floo<br>Utilities: |                                         |          |                                   | orplan,Pantry,Walk-In Closet(s)                                                                                             |          |                 |
|                                                                                   |                                         |          |                                   | Room Information                                                                                                            |          |                 |
| <u>Room</u>                                                                       |                                         | Level    | <b>Dimensions</b>                 | Room                                                                                                                        | Level    | Dimensions      |
| Living Room                                                                       |                                         | Main     | 15`10" x 14`2"                    | Kitchen                                                                                                                     | Main     | 9`2" x 8`8"     |
| Dining Room                                                                       |                                         | Main     | 14`2" x 10`6"                     | Foyer                                                                                                                       | Main     | 5`0" x 4`0"     |
| 2pc Bathroom                                                                      |                                         | Main     | 4`7" x 4`4"                       | Bedroom - Primary                                                                                                           | Upper    | 16`2" x 10`11"  |
| Walk-In Closet                                                                    |                                         | Upper    | 4`5" x 3`9"                       | 3pc Ensuite bath                                                                                                            | Upper    | 8`7" x 4`5"     |
| Bedroom                                                                           |                                         | Upper    | 11`11" x 7`10"                    | Bedroom                                                                                                                     | Upper    | 9`11" x 8`8"    |
| 4pc Bathroom                                                                      |                                         | Upper    | 7`6" x 4`11"                      | Game Room                                                                                                                   | Basement | 27`11" x 15`10" |
| Bathroom - Ro                                                                     | ughed-in                                | Basement | 8`0" x 5`0"                       | Laundry                                                                                                                     | Basement | 9`0" x 8`0"     |

|             |                              | Legal/Tax/Fin                               | anciai                                                                                                                                                                                                                                                                                      |
|-------------|------------------------------|---------------------------------------------|---------------------------------------------------------------------------------------------------------------------------------------------------------------------------------------------------------------------------------------------------------------------------------------------|
| Condo Fee:  |                              | Title:                                      | Zoning:                                                                                                                                                                                                                                                                                     |
| \$391       |                              | Fee Simple                                  | M-CG                                                                                                                                                                                                                                                                                        |
|             |                              | Fee Freq:                                   |                                                                                                                                                                                                                                                                                             |
|             |                              | Monthly                                     |                                                                                                                                                                                                                                                                                             |
| Legal Desc: | 0211646                      |                                             |                                                                                                                                                                                                                                                                                             |
|             |                              | Remark                                      | i                                                                                                                                                                                                                                                                                           |
|             | of light and a cozy gas fire | place. The living room opens up to a dining | aint and carpets throughout. Upon entry, a large living room welcomes you with an abundanc<br>area, perfect for hosting. A well equipped kitchen is just off of the dining area, complete with<br>to a concrete patio and west facing backyard. Upstairs, the large primary bedroom creates |