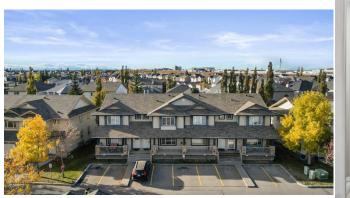

| eral Information   | 1             |                   |       | DOM                     |           |
|--------------------|---------------|-------------------|-------|-------------------------|-----------|
| о Туре:            | Residential   |                   |       | 5                       |           |
| Type:              | Row/Townhouse |                   |       | <u>Layout</u>           |           |
| /Town:             | Calgary       | Finished Floor Ar | rea   | Beds:                   | 3 (3 )    |
| r Built:           | 2002          | Abv Sqft:         | 1,255 | Baths:                  | 2.5 (2 1) |
| <u>Information</u> |               | Low Sqft:         |       | Style:                  | 2 Storey  |
| Sz Ar:             | 45,316 sqft   | Ttl Sqft:         | 1,255 |                         |           |
| Shape:             |               |                   |       | Parking                 |           |
|                    |               |                   |       | •                       | 2         |
|                    |               |                   |       | Ttl Park:<br>Garage Sz: | 2         |

Back Yard,Low Maintenance Landscape,Street Lighting Assigned,Stall

Utilities and Features

| Roof:<br>Heating:<br>Sewer:<br>Ext Feat:                                          | Asphalt Shing<br>Forced Air,Na<br>Other |          |                                   | Construction:<br>Concrete,Vinyl Siding,Woo<br>Flooring:<br>Carpet,Linoleum<br>Water Source:<br>Fnd/Bsmt:<br>Poured Concrete | d Frame  |                 |
|-----------------------------------------------------------------------------------|-----------------------------------------|----------|-----------------------------------|-----------------------------------------------------------------------------------------------------------------------------|----------|-----------------|
| Kitchen Appl:                                                                     |                                         |          | urator,Refrigerator,Stove(s),Wash |                                                                                                                             |          |                 |
| Int Feat: Built-in Features,Central Vacuum,Kitchen Island,Open Floo<br>Utilities: |                                         |          |                                   | orplan,Pantry,Walk-In Closet(s)                                                                                             |          |                 |
|                                                                                   |                                         |          |                                   | Room Information                                                                                                            |          |                 |
| <u>Room</u>                                                                       |                                         | Level    | <b>Dimensions</b>                 | Room                                                                                                                        | Level    | Dimensions      |
| Living Room                                                                       |                                         | Main     | 15`10" x 14`2"                    | Kitchen                                                                                                                     | Main     | 9`2" x 8`8"     |
| Dining Room                                                                       |                                         | Main     | 14`2" x 10`6"                     | Foyer                                                                                                                       | Main     | 5`0" x 4`0"     |
| 2pc Bathroom                                                                      |                                         | Main     | 4`7" x 4`4"                       | Bedroom - Primary                                                                                                           | Upper    | 16`2" x 10`11"  |
| Walk-In Closet                                                                    |                                         | Upper    | 4`5" x 3`9"                       | 3pc Ensuite bath                                                                                                            | Upper    | 8`7" x 4`5"     |
| Bedroom                                                                           |                                         | Upper    | 11`11" x 7`10"                    | Bedroom                                                                                                                     | Upper    | 9`11" x 8`8"    |
| 4pc Bathroom                                                                      |                                         | Upper    | 7`6" x 4`11"                      | Game Room                                                                                                                   | Basement | 27`11" x 15`10" |
| Bathroom - Ro                                                                     | ughed-in                                | Basement | 8`0" x 5`0"                       | Laundry                                                                                                                     | Basement | 9`0" x 8`0"     |