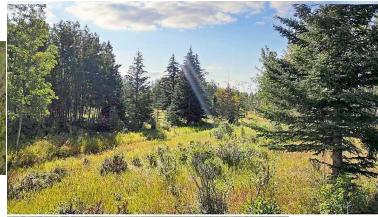

## Room Information

<u>Room</u> Level **Dimensions** Room <u>Level</u> **Dimensions** Legal/Tax/Financial

Title: Zoning: R-RUR

**Fee Simple** 2310184 Legal Desc:

Remarks

Pub Rmks:

Welcome to the GROVE at BEARSPAW! Fully serviced & TRULY RARE 4 ACRE TREED LOT providing ideal seclusion, wind protection & functionality. Enjoy the ESCAPE of COUNTRY LIFE with AMENITIES just minutes away. No BUILDING COMMITMENT and the ability to bring your own BUILDER. Nestled on a quiet paved cul-de-sac through the TREES with underground services to property line (GAS, POWER, TELEPHONE, WELL) + paved approach. Common sense Architectural Guidelines and

Covenants apply to preserve value and consistency of the development. Desirable R-RUR zoning to allow for possible 2,045+/- sqft accessory building (Shop/Studio/Carriage House). Ideal SW exposure allowing for ideal garden + evening SUNSETS! New to Market. Call and schedule a viewing today and explore the possibilities of this remarkable property first hand!