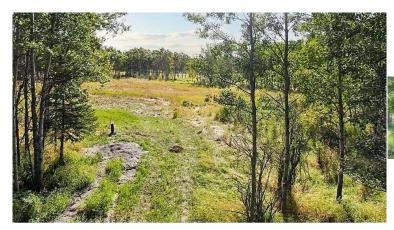

## Room Information

<u>Room</u> Level **Dimensions** Room <u>Level</u> **Dimensions** Legal/Tax/Financial

Title: Zoning: R-RUR

**Fee Simple** 2310184 Legal Desc:

Remarks

Pub Rmks:

Welcome to the GROVE at BEARSPAW! Fully serviced & TRULY RARE 4 ACRE TREED LOT providing ideal seclusion, wind protection & functionality. Enjoy the ESCAPE of COUNTRY LIFE with AMENITIES just minutes away. No BUILDING COMMITMENT and the ability to bring your own BUILDER. Nestled on a quiet paved cul-de-sac through the TREES with underground services to property line (GAS, POWER, TELEPHONE, WELL) + paved approach. Common sense Architectural Guidelines and

Covenants apply to preserve value and consistency of the development. Desirable R-RUR zoning to allow for possible 2,045+/- sqft accessory building (Shop/Studio/Carriage House). Ideal SW exposure allowing for ideal garden + evening SUNSETS! New to Market. Call and schedule a viewing today and explore the possibilities of this remarkable property first hand!