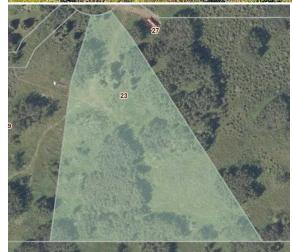

## 23 GROVE, Rural Rocky View County T4C 1A2

MLS®#: A2179243 Area: Bearspaw Calg Listing 11/14/24 List Price: **\$760,000** 

Status: **Active Rocky View County** Change: County: None Association: Fort McMurray

## Room Information

<u>Room</u> Level **Dimensions** Room <u>Level</u> **Dimensions** Legal/Tax/Financial

Title: Zoning: R-RUR

**Fee Simple** 2310184 Legal Desc:

Remarks

Pub Rmks:

Welcome to the GROVE at BEARSPAW! Fully serviced & TRULY RARE 4 ACRE TREED LOT providing ideal seclusion, wind protection & functionality. Enjoy the ESCAPE of COUNTRY LIFE with AMENITIES just minutes away. No BUILDING COMMITMENT and the ability to bring your own BUILDER. Nestled on a quiet paved cul-de-sac through the TREES with underground services to property line (GAS, POWER, TELEPHONE, WELL) + paved approach. Common sense Architectural Guidelines and

Covenants apply to preserve value and consistency of the development. Desirable R-RUR zoning to allow for possible 2,045+/- sqft accessory building (Shop/Studio/Carriage House). Ideal SW exposure allowing for ideal garden + evening SUNSETS! New to Market. Call and schedule a viewing today and explore the possibilities of this remarkable property first hand!