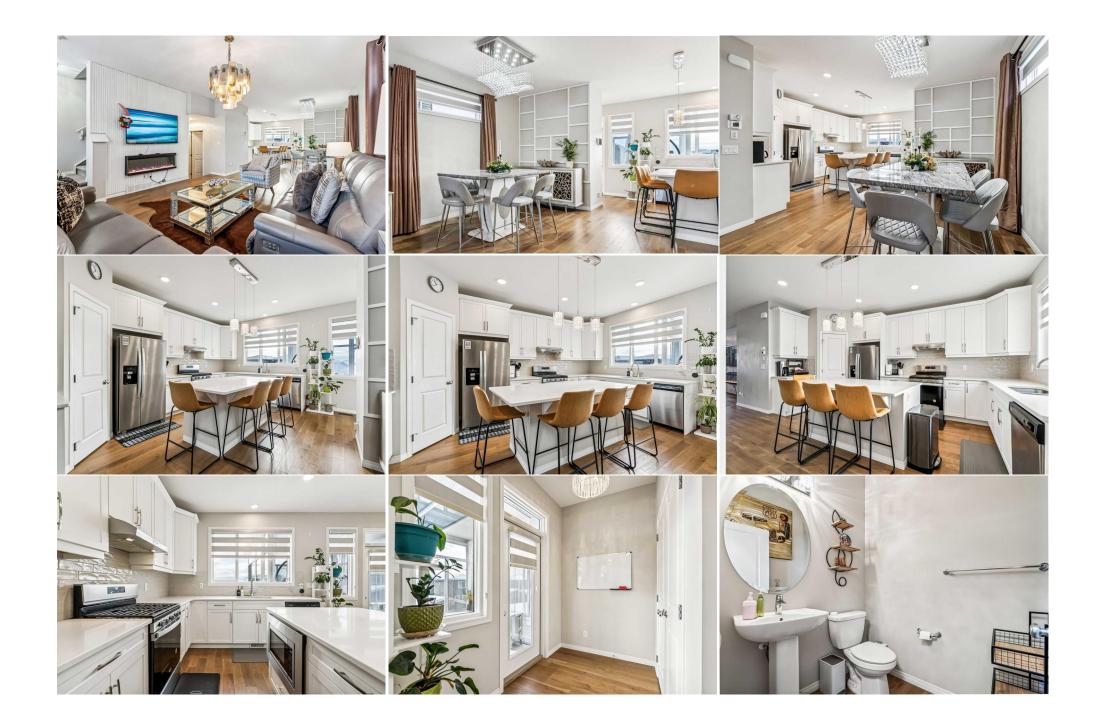

| 4pc Bathroom<br>4pc Ensuite bath                | Basement<br>Upper                                                                                                                                                                                                                                                                                                                                                                                                                                                                                                                                                                                                                                                                                                                                                                                                                                                                                                                                                                                                                                                                                                                                                                                                                                                                                                                                                                                                                               | 8`6" x 4`11"<br>9`11" x 6`8" | 4pc Bathroom        | Upper | 8`4" x 4`11" |  |  |  |
|-------------------------------------------------|-------------------------------------------------------------------------------------------------------------------------------------------------------------------------------------------------------------------------------------------------------------------------------------------------------------------------------------------------------------------------------------------------------------------------------------------------------------------------------------------------------------------------------------------------------------------------------------------------------------------------------------------------------------------------------------------------------------------------------------------------------------------------------------------------------------------------------------------------------------------------------------------------------------------------------------------------------------------------------------------------------------------------------------------------------------------------------------------------------------------------------------------------------------------------------------------------------------------------------------------------------------------------------------------------------------------------------------------------------------------------------------------------------------------------------------------------|------------------------------|---------------------|-------|--------------|--|--|--|
|                                                 | oppo.                                                                                                                                                                                                                                                                                                                                                                                                                                                                                                                                                                                                                                                                                                                                                                                                                                                                                                                                                                                                                                                                                                                                                                                                                                                                                                                                                                                                                                           |                              | Legal/Tax/Financial |       |              |  |  |  |
| Title:<br>Fee Simple                            |                                                                                                                                                                                                                                                                                                                                                                                                                                                                                                                                                                                                                                                                                                                                                                                                                                                                                                                                                                                                                                                                                                                                                                                                                                                                                                                                                                                                                                                 | Zoning:<br><b>R-C1</b>       |                     |       |              |  |  |  |
| Legal Desc:                                     | 2010045                                                                                                                                                                                                                                                                                                                                                                                                                                                                                                                                                                                                                                                                                                                                                                                                                                                                                                                                                                                                                                                                                                                                                                                                                                                                                                                                                                                                                                         | R-C1                         |                     |       |              |  |  |  |
|                                                 |                                                                                                                                                                                                                                                                                                                                                                                                                                                                                                                                                                                                                                                                                                                                                                                                                                                                                                                                                                                                                                                                                                                                                                                                                                                                                                                                                                                                                                                 |                              | Remarks             |       |              |  |  |  |
| Pub Rmks:<br>Inclusions:<br>Property Listed By: | WELCOME TO CHELSEA IN CHESTERMERE! An amazing TURNKEY HOME with five bedrooms, fully developed basement and lots of upgrades. As you enter, you will be greeted with an open concept floor plan. The main floor highlights a spacious living and dining rooms with elegant chandeliers. The adjacent area flows onto a modern chef's kitchen with ample cabinetry and an island with quartz countertops and a full stainless appliance package. Head out from the kitchen onto a gorgeous sunroom for the family to relax and enjoy the sunshine and even on snowy days. The main floor also features 9-foot ceilings, luxury vinyl plank flooring, a convenient 2-piece bathroom, featured walls by living and dining areas coupled with remote controlled electric blinds and a fireplace at living room area. At the upper floor, a stunning primary suite showcases a featured wall, a walk-in closet, 4-piece ensuite with quartz countertops and d laundry area for added convenience. The fully developed walk-out basement features a luxury vinyl plank flooring, two additional bedrooms, full bathroom, a recreational room with featured wall and a remote-controlled electric fireplace. Additional feature is the LED customizable exterior lighting. It's ready for you to move in and enjoy. BACK TO MARKET DUE TO BUYER'S UNABLE TO SECURE FINANCING. Refrigerator at Basement and TV Set at Main Floor Living Room CIR Realty |                              |                     |       |              |  |  |  |