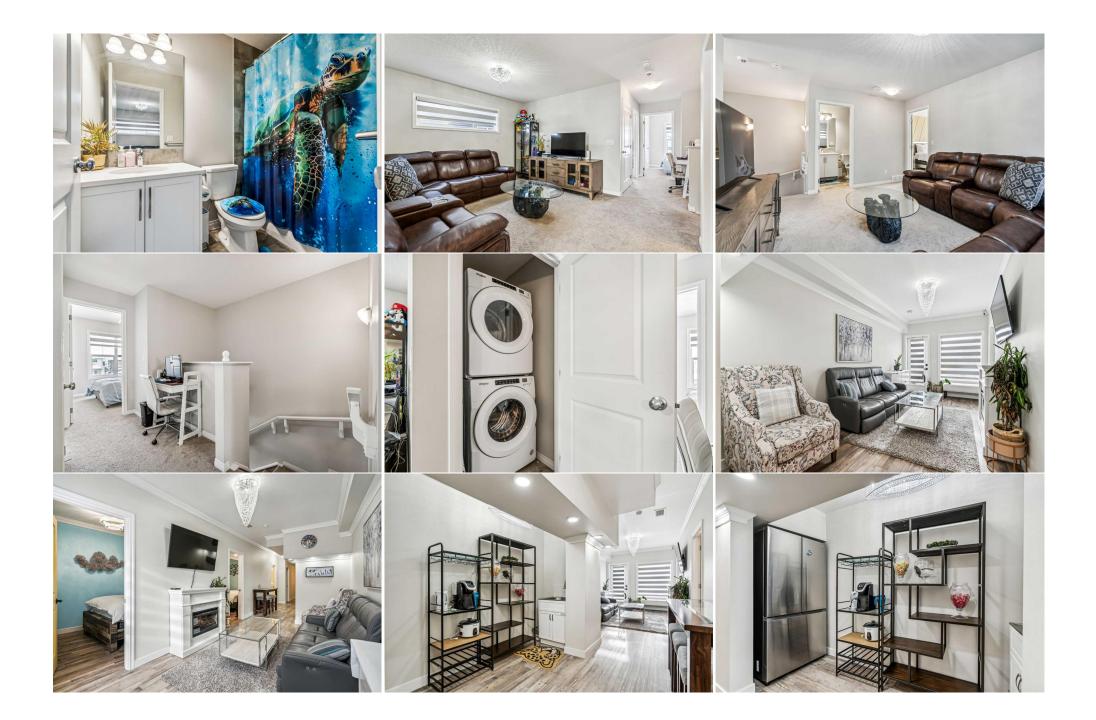

| 4pc Bathroom<br>4pc Ensuite bath                | Basement<br>Upper                                                                                                                                                                                                                                                                                                                                                                                                                                                                                                                                                                                                                                                                                                                                                                                                                                                                                                                                                                                                                                                                                                                                                                                                                                                                                                                                                                                                                               | 8`6" x 4`11"<br>9`11" x 6`8" | 4pc Bathroom        | Upper | 8`4" x 4`11" |  |  |  |
|-------------------------------------------------|-------------------------------------------------------------------------------------------------------------------------------------------------------------------------------------------------------------------------------------------------------------------------------------------------------------------------------------------------------------------------------------------------------------------------------------------------------------------------------------------------------------------------------------------------------------------------------------------------------------------------------------------------------------------------------------------------------------------------------------------------------------------------------------------------------------------------------------------------------------------------------------------------------------------------------------------------------------------------------------------------------------------------------------------------------------------------------------------------------------------------------------------------------------------------------------------------------------------------------------------------------------------------------------------------------------------------------------------------------------------------------------------------------------------------------------------------|------------------------------|---------------------|-------|--------------|--|--|--|
|                                                 | oppo.                                                                                                                                                                                                                                                                                                                                                                                                                                                                                                                                                                                                                                                                                                                                                                                                                                                                                                                                                                                                                                                                                                                                                                                                                                                                                                                                                                                                                                           |                              | Legal/Tax/Financial |       |              |  |  |  |
| Title:<br>Fee Simple                            |                                                                                                                                                                                                                                                                                                                                                                                                                                                                                                                                                                                                                                                                                                                                                                                                                                                                                                                                                                                                                                                                                                                                                                                                                                                                                                                                                                                                                                                 | Zoning:<br><b>R-C1</b>       |                     |       |              |  |  |  |
| Legal Desc:                                     | 2010045                                                                                                                                                                                                                                                                                                                                                                                                                                                                                                                                                                                                                                                                                                                                                                                                                                                                                                                                                                                                                                                                                                                                                                                                                                                                                                                                                                                                                                         | R-C1                         |                     |       |              |  |  |  |
|                                                 |                                                                                                                                                                                                                                                                                                                                                                                                                                                                                                                                                                                                                                                                                                                                                                                                                                                                                                                                                                                                                                                                                                                                                                                                                                                                                                                                                                                                                                                 |                              | Remarks             |       |              |  |  |  |
| Pub Rmks:<br>Inclusions:<br>Property Listed By: | WELCOME TO CHELSEA IN CHESTERMERE! An amazing TURNKEY HOME with five bedrooms, fully developed basement and lots of upgrades. As you enter, you will be greeted with an open concept floor plan. The main floor highlights a spacious living and dining rooms with elegant chandeliers. The adjacent area flows onto a modern chef's kitchen with ample cabinetry and an island with quartz countertops and a full stainless appliance package. Head out from the kitchen onto a gorgeous sunroom for the family to relax and enjoy the sunshine and even on snowy days. The main floor also features 9-foot ceilings, luxury vinyl plank flooring, a convenient 2-piece bathroom, featured walls by living and dining areas coupled with remote controlled electric blinds and a fireplace at living room area. At the upper floor, a stunning primary suite showcases a featured wall, a walk-in closet, 4-piece ensuite with quartz countertops and d laundry area for added convenience. The fully developed walk-out basement features a luxury vinyl plank flooring, two additional bedrooms, full bathroom, a recreational room with featured wall and a remote-controlled electric fireplace. Additional feature is the LED customizable exterior lighting. It's ready for you to move in and enjoy. BACK TO MARKET DUE TO BUYER'S UNABLE TO SECURE FINANCING. Refrigerator at Basement and TV Set at Main Floor Living Room CIR Realty |                              |                     |       |              |  |  |  |