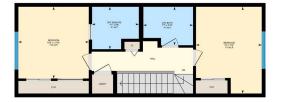

|                                                                       |                               |                                                                                                     | Utilities and Features                                                                                                                  |                                                  |                                                                                                  |  |  |  |
|-----------------------------------------------------------------------|-------------------------------|-----------------------------------------------------------------------------------------------------|-----------------------------------------------------------------------------------------------------------------------------------------|--------------------------------------------------|--------------------------------------------------------------------------------------------------|--|--|--|
| Roof:<br>Heating:<br>Sewer:                                           | Asphalt Shingle<br>Forced Air |                                                                                                     | Construction:<br>Vinyl Siding<br>Flooring:                                                                                              | Vinyl Siding                                     |                                                                                                  |  |  |  |
| Ext Feat:<br>Kitchen Appl:<br>Int Feat:<br>Utilities:                 |                               | ectric Cooktop,Garage Control(s),Mic<br>chen Island,Open Floorplan,Storage                          | Carpet,Vinyl Plank<br>Water Source:<br>Fnd/Bsmt:<br>Poured Concrete<br>icrowave,Microwave Hood Fan,Refrigerator,Washer,Window Coverings |                                                  |                                                                                                  |  |  |  |
| oundes.                                                               | Room Information              |                                                                                                     |                                                                                                                                         |                                                  |                                                                                                  |  |  |  |
| Room<br>2pc Bathroom<br>Foyer<br>Kitchen<br>3pc Ensuite ba<br>Bedroom | Lower<br>Main                 | Dimensions<br>18`10" x 15`10"<br>21`11" x 43`6"<br>43`6" x 44`3"<br>21`1" x 23`3"<br>43`3" x 32`10" | <u>Room</u><br>Den<br>Dining Room<br>Living Room<br>4pc Bathroom<br>Bedroom                                                             | Level<br>Lower<br>Main<br>Main<br>Upper<br>Upper | Dimensions<br>28`5" x 28`9"<br>31`2" x 34`5"<br>43`6" x 42`5"<br>19`2" x 24`10"<br>35`6" x 35`0" |  |  |  |