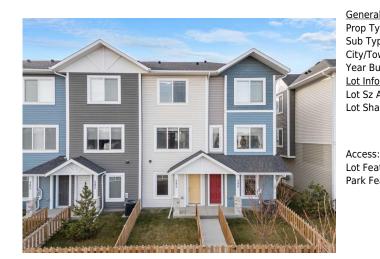

## 484 CANALS Crossing, Airdrie T4B3J4

| MLS®#:  | A2179293 | Area:   | Canals  | Listing<br>Date: | 11/15/24 | List Price: \$398,900      |
|---------|----------|---------|---------|------------------|----------|----------------------------|
| Status: | Active   | County: | Airdrie | Change:          | None     | Association: Fort McMurray |

| ral Information  |                                                 |                    |           | DOM           |           |  |
|------------------|-------------------------------------------------|--------------------|-----------|---------------|-----------|--|
| Гуре:            | Residential                                     |                    |           | 36            |           |  |
| ype:             | Row/Townhouse                                   |                    |           | <u>Layout</u> |           |  |
| own:             | Airdrie                                         | Finished Floor Are | <u>ea</u> | Beds:         | 2 (2 )    |  |
| Built:           | 2021                                            | Abv Sqft:          | 1,370     | Baths:        | 2.5 (2 1) |  |
| <u>formation</u> |                                                 | Low Sqft:          |           | Style:        | 3 Storey  |  |
| z Ar:            | 1,078 sqft                                      | Ttl Sqft:          | 1,370     |               |           |  |
| nape:            |                                                 |                    |           | Parking       |           |  |
|                  |                                                 |                    |           | Ttl Park:     | 2         |  |
|                  |                                                 |                    |           | Garage Sz:    | 1         |  |
| is:              |                                                 |                    |           | 5             |           |  |
| eat:             | Lawn,Low Maintenance Landscape,Landscaped,Level |                    |           |               |           |  |
| eat:             | Single Garage Attached                          |                    |           |               |           |  |