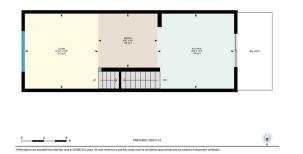

this level is a 4-piece bathroom with extra cabinetry, providing plenty of<br>beaceful retreat, featuring an ample closet and a beautifully UPGRADED 3-piece ensuite bathroom<br>nfort in mind. This townhome is ideally located in the vibrant community of Canals, offering easy<br>hopping, and dining options, all within walking distance. It's also just minutes away from Deerfoot<br>Mills Mall and Calgary International Airport are also nearby, offering convenient shopping and |  |  |  |

## TO VIEW THIS PROPERTY WITH AN A-TEAM BUYER'S AGENT PLEASE CONTACT (587) 700-7123

























484 Canals Crossing SW, Airdrie, AB Main Floor Editrior Area 547 92 og 11 Internor Area 467 21 tag 1 484 Canals Crossing SW, Airdrie, AB

2nd Floor Exterior Area 545.63 sq ft Interior Area 485.06 sq ft