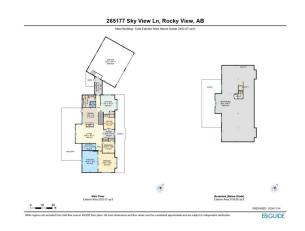

## 265177 SKYVIEW Lane, Rural Rocky View County T4C3A2

| MLS®#:                                                                                          | A2179305                                                                                                        | Area:                                                                                                                                                                                                                                                                                                                                                                                                                                                                                                                                                                                                                                                                                                                                                                                                                                                                                                                                                                                           | NONE              | Listing<br>Date:                                                                                                                                                            | 11/14/24                                                                                                          | List Price:                                                                   | \$1,679,000                                                       |                                                                                                  |                                                                                       |                                                                     |
|-------------------------------------------------------------------------------------------------|-----------------------------------------------------------------------------------------------------------------|-------------------------------------------------------------------------------------------------------------------------------------------------------------------------------------------------------------------------------------------------------------------------------------------------------------------------------------------------------------------------------------------------------------------------------------------------------------------------------------------------------------------------------------------------------------------------------------------------------------------------------------------------------------------------------------------------------------------------------------------------------------------------------------------------------------------------------------------------------------------------------------------------------------------------------------------------------------------------------------------------|-------------------|-----------------------------------------------------------------------------------------------------------------------------------------------------------------------------|-------------------------------------------------------------------------------------------------------------------|-------------------------------------------------------------------------------|-------------------------------------------------------------------|--------------------------------------------------------------------------------------------------|---------------------------------------------------------------------------------------|---------------------------------------------------------------------|
| Status:                                                                                         | Active                                                                                                          | County:                                                                                                                                                                                                                                                                                                                                                                                                                                                                                                                                                                                                                                                                                                                                                                                                                                                                                                                                                                                         | Rocky View County | Change:                                                                                                                                                                     | None                                                                                                              | Associatio                                                                    | n: Fort McMurray                                                  |                                                                                                  |                                                                                       |                                                                     |
|                                                                                                 |                                                                                                                 |                                                                                                                                                                                                                                                                                                                                                                                                                                                                                                                                                                                                                                                                                                                                                                                                                                                                                                                                                                                                 |                   | General Inf<br>Prop Type:<br>Sub Type:<br>City/Town:<br>Year Built:<br>Lot Informa<br>Lot Sz Ar:<br>Lot Shape:                                                              | ation                                                                                                             | Residential<br>Detached<br>Rural Rocky View<br>County<br>2004<br>448,668 sqft | <u>Finished Floor Area</u><br>Abv Sqft:<br>Low Sqft:<br>Ttl Sqft: | 2,352<br>2,352                                                                                   | DOM<br>7<br>Layout<br>Beds:<br>Baths:<br>Style:<br>Parking<br>Ttl Park:<br>Garage Sz: | 2 (2 )<br>2.5 (2 1)<br>Acreage with<br>Residence,Bungalow<br>0<br>3 |
|                                                                                                 |                                                                                                                 | and and an interview and a second s |                   |                                                                                                                                                                             |                                                                                                                   | Many Trees, Native F<br>Heated Garage, Over<br>Utilities and Feature          | sized,Triple Garage                                               |                                                                                                  |                                                                                       |                                                                     |
| Roof:<br>Heating:<br>Sewer:<br>Ext Feat:                                                        | Asphalt Shingle<br>In Floor Roughed-In,Fireplace(s),Forced<br>Air,Natural Gas<br>Septic Field<br>Balcony,Garden |                                                                                                                                                                                                                                                                                                                                                                                                                                                                                                                                                                                                                                                                                                                                                                                                                                                                                                                                                                                                 |                   |                                                                                                                                                                             | Construction:<br>Brick,Stucco,Wood Frame<br>Flooring:<br>Carpet,Vinyl Plank<br>Water Source:<br>Well<br>Fnd/Bsmt: |                                                                               |                                                                   |                                                                                                  |                                                                                       |                                                                     |
|                                                                                                 |                                                                                                                 |                                                                                                                                                                                                                                                                                                                                                                                                                                                                                                                                                                                                                                                                                                                                                                                                                                                                                                                                                                                                 |                   | Poured Concrete<br>sher,Electric Range,Garage Control(s),Refrigerator,Washer/Dryer,Window Coverings<br>tures,High Ceilings,Kitchen Island,Pantry,See Remarks,Stone Counters |                                                                                                                   |                                                                               |                                                                   |                                                                                                  |                                                                                       |                                                                     |
|                                                                                                 |                                                                                                                 |                                                                                                                                                                                                                                                                                                                                                                                                                                                                                                                                                                                                                                                                                                                                                                                                                                                                                                                                                                                                 |                   |                                                                                                                                                                             |                                                                                                                   | Room Information                                                              |                                                                   |                                                                                                  |                                                                                       |                                                                     |
| Room<br>2pc Bathroom<br>Bedroom<br>4pc Ensuite bath<br>Kitchen<br>Mud Room<br>Bedroom - Primary |                                                                                                                 | Level Dimension   Main 4`10" x 4`   Main 10`10" x 4`   Main 10`10" x 1'   Main 13`10" x 1'   Main 14`7" x 1'   Main 6`11" x 1'   Main 16`6" x 1'                                                                                                                                                                                                                                                                                                                                                                                                                                                                                                                                                                                                                                                                                                                                                                                                                                                |                   | `11"<br>10`5"<br>15`0"<br>6`11"<br>5`11"                                                                                                                                    | RoomLevel3pc BathroomMainDining RoomMainFoyerMainLaundryMainOfficeMain                                            |                                                                               |                                                                   | Dimensions<br>11`11" x 5`10"<br>14`5" x 15`0"<br>10`4" x 7`7"<br>11`10" x 10`8"<br>9`10" x 10`5" |                                                                                       |                                                                     |
|                                                                                                 |                                                                                                                 |                                                                                                                                                                                                                                                                                                                                                                                                                                                                                                                                                                                                                                                                                                                                                                                                                                                                                                                                                                                                 |                   |                                                                                                                                                                             |                                                                                                                   | Legal/Tax/Financia                                                            |                                                                   |                                                                                                  |                                                                                       |                                                                     |
| Title:                                                                                          |                                                                                                                 |                                                                                                                                                                                                                                                                                                                                                                                                                                                                                                                                                                                                                                                                                                                                                                                                                                                                                                                                                                                                 |                   | Zoning:                                                                                                                                                                     |                                                                                                                   |                                                                               |                                                                   |                                                                                                  |                                                                                       |                                                                     |