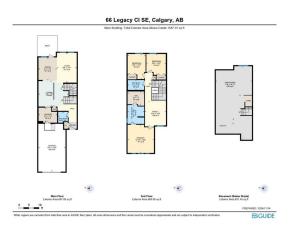

## 66 LEGACY Close, Calgary T2X0Y9

Bedroom

Second

| MLS®#:  | A2179352 | Area:   | Legacy  | Listing<br>Date:                                                                                                                        | 11/14/24 |            | List Price: | \$620,000            |                       |                         |                     |
|---------|----------|---------|---------|-----------------------------------------------------------------------------------------------------------------------------------------|----------|------------|-------------|----------------------|-----------------------|-------------------------|---------------------|
| Status: | Active   | County: | Calgary | Change:                                                                                                                                 | None     |            | Associatio  | n: Fort McMurray     |                       |                         |                     |
|         |          |         |         | General Info<br>Prop Type:<br>Sub Type:<br>City/Town:<br>Year Built:<br>Lot Informa<br>Lot Sz Ar:<br>Lot Shape:<br>Access:<br>Lot Feat: |          | Lot,Landsc | Back Yaro   | l,Standard Shaped L  |                       | ectangular Lot,Zero Lot |                     |
|         |          | 1       | - John  | Park Feat:                                                                                                                              |          | Concrete D | )riveway,F  | ront Drive,Garage Fa | aces Front,Insulated, | Multiple Driveways,Par  | king Pad,Rear Drive |

| Roof:                                                     | Asphalt Shingle                                                                                                                                                                                          |                                                                                                                                                | Construction:                       |                       |                |  |  |  |  |  |
|-----------------------------------------------------------|----------------------------------------------------------------------------------------------------------------------------------------------------------------------------------------------------------|------------------------------------------------------------------------------------------------------------------------------------------------|-------------------------------------|-----------------------|----------------|--|--|--|--|--|
| Heating:                                                  | Central,Natural Gas                                                                                                                                                                                      |                                                                                                                                                | Stone, Vinyl Siding                 | Stone, Vinyl Siding   |                |  |  |  |  |  |
| Sewer:                                                    |                                                                                                                                                                                                          |                                                                                                                                                | Flooring:                           | Flooring:             |                |  |  |  |  |  |
| Ext Feat:                                                 | BBQ gas line, Private Yard, Storage                                                                                                                                                                      |                                                                                                                                                | Ceramic Tile,Hardwood               | Ceramic Tile,Hardwood |                |  |  |  |  |  |
|                                                           |                                                                                                                                                                                                          |                                                                                                                                                | Water Source:                       |                       |                |  |  |  |  |  |
|                                                           |                                                                                                                                                                                                          |                                                                                                                                                | Fnd/Bsmt:                           |                       |                |  |  |  |  |  |
|                                                           |                                                                                                                                                                                                          |                                                                                                                                                | Poured Concrete                     |                       |                |  |  |  |  |  |
| Kitchen Appl:                                             | Central Air Conditione                                                                                                                                                                                   | tral Air Conditioner,Convection Oven,Dishwasher,Electric Range,Garage Control(s),Microwave Hood Fan,Refrigerator,Washer/Dryer,Window Coverings |                                     |                       |                |  |  |  |  |  |
| nt Feat:                                                  | High Ceilings, Kitchen Island, Low Flow Plumbing Fixtures, No Smoking Home, Open Floorplan, Pantry, Quartz Counters, Recessed Lighting, See Remarks, Soaking Tub, Storage, Vinyl Windows, Wired for Data |                                                                                                                                                |                                     |                       |                |  |  |  |  |  |
|                                                           |                                                                                                                                                                                                          |                                                                                                                                                |                                     |                       |                |  |  |  |  |  |
| Utilities:                                                |                                                                                                                                                                                                          | ····, ···                                                                                                                                      |                                     |                       |                |  |  |  |  |  |
|                                                           |                                                                                                                                                                                                          |                                                                                                                                                | Room Information                    |                       |                |  |  |  |  |  |
| Room                                                      | Level                                                                                                                                                                                                    | Dimensions                                                                                                                                     | Room                                | Level                 | Dimensions     |  |  |  |  |  |
| 2pc Bathroom                                              | Main                                                                                                                                                                                                     | 4`9" x 5`4"                                                                                                                                    | Laundry                             | Main                  | 9`1" x 7`4"    |  |  |  |  |  |
|                                                           | Main                                                                                                                                                                                                     | 14`8" x 12`9"                                                                                                                                  | Dining Room                         | Main                  | 9`0" x 11`3"   |  |  |  |  |  |
| Kitchen                                                   | Maili                                                                                                                                                                                                    |                                                                                                                                                |                                     |                       | 50 X II 5      |  |  |  |  |  |
|                                                           | Main                                                                                                                                                                                                     | 9`8" x 14`7"                                                                                                                                   | Bedroom - Primary                   | Second                | 12`10" x 13`9" |  |  |  |  |  |
| Living Room                                               | Main                                                                                                                                                                                                     | 9`8" x 14`7"<br>8`1" x 9`3"                                                                                                                    | Bedroom - Primary<br>Walk-In Closet | Second<br>Second      |                |  |  |  |  |  |
| Kitchen<br>Living Room<br>4pc Ensuite bat<br>4pc Bathroom | Main                                                                                                                                                                                                     |                                                                                                                                                |                                     |                       | 12`10" x 13`9" |  |  |  |  |  |

Bedroom

Second

9`6" x 10`2"

8`9" x 12`3"

| Legal/Tax/Financial                             |                                                                                                                                                                                                                                                                                                                                                                                                                                                                                                                                                                                                                                                                                                                                                                                                                                                                                                                                                                                                                                                                                                                                                                                                                                                                                                                                                                                                                                                                                                                                                                                                                                                                                                                                                                                                                                                                                                                                                                                                                                                                                                                                |  |  |  |  |  |
|-------------------------------------------------|--------------------------------------------------------------------------------------------------------------------------------------------------------------------------------------------------------------------------------------------------------------------------------------------------------------------------------------------------------------------------------------------------------------------------------------------------------------------------------------------------------------------------------------------------------------------------------------------------------------------------------------------------------------------------------------------------------------------------------------------------------------------------------------------------------------------------------------------------------------------------------------------------------------------------------------------------------------------------------------------------------------------------------------------------------------------------------------------------------------------------------------------------------------------------------------------------------------------------------------------------------------------------------------------------------------------------------------------------------------------------------------------------------------------------------------------------------------------------------------------------------------------------------------------------------------------------------------------------------------------------------------------------------------------------------------------------------------------------------------------------------------------------------------------------------------------------------------------------------------------------------------------------------------------------------------------------------------------------------------------------------------------------------------------------------------------------------------------------------------------------------|--|--|--|--|--|
| Title:<br><b>Fee Simple</b><br>Legal Desc:      | Zoning:<br>R-G<br>1410705<br>Remarks                                                                                                                                                                                                                                                                                                                                                                                                                                                                                                                                                                                                                                                                                                                                                                                                                                                                                                                                                                                                                                                                                                                                                                                                                                                                                                                                                                                                                                                                                                                                                                                                                                                                                                                                                                                                                                                                                                                                                                                                                                                                                           |  |  |  |  |  |
| Pub Rmks:<br>Inclusions:<br>Property Listed By: | Welcome to YOUR Home in Legacy! Nestled in the award-winning family-friendly community of Legacy, this stunning 3-bedroom home with a single attached garage offers the perfect blend of comfort, style, and functionality. Step inside to discover a bright and spacious open-concept main floor, featuring soaring 9-foot ceilings and beautiful hardwood flooring throughout. The thoughtfully designed layout includes a functional mudroom and convenient laundry area that connects directly to the single attached garage. The sunlit living room, with its expansive windows and motorized blinds, flows effortlessly into the dining area, creating the perfect space for entertaining or relaxing with loved ones. The gournet kitchen boasts elegant cabinetry, sleek stainless steel appliances, a generous kitchen island, and beautiful quartz countertops. Ascend the open-to-ceiling staircase, adorned with a modern rod iron banister, to the upper level. The spacious primary suite is a true retreat, offering a large walk-in closet and ensuite complete with dual sinks and an oversized shower—perfect for unwinding after a long day. Two additional generously-sized bedrooms and a versatile bonus room complete the upstairs. Stay cool and comfortable all summer long with newly installed central air conditioning (2023). The fully fenced backyard is your private oasis, fully landscaped and featuring a deck for outdoor dining, along with a concrete parking pad for added convenience. Located on a quiet cul-de-sac, this home provides a safe and peaceful environment with minimal traffic—ideal for families with children. You'll also enjoy ample street parking around the lovely treed green space, perfect for hosting guests. The vibrant Legacy community boasts scenic ponds, walking and biking paths, and a 300-acre nature reserve—perfect for outdoor adventures and peaceful strolls. Conveniently located within walking distance to All Saints High School, local shops, and popular restaurants, this home offers both comfort and community at your doorstep. Don |  |  |  |  |  |