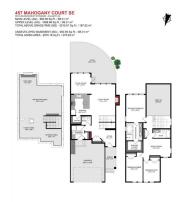

Utilities and Features

| Roof:                                                                                                              | Asphalt Shingle                           |                                                                                                                                                                                                                                        | Construction:                                                               | Construction:<br>Cement Fiber Board,Stone,Wood Frame |                                                                                |  |  |  |  |
|--------------------------------------------------------------------------------------------------------------------|-------------------------------------------|----------------------------------------------------------------------------------------------------------------------------------------------------------------------------------------------------------------------------------------|-----------------------------------------------------------------------------|------------------------------------------------------|--------------------------------------------------------------------------------|--|--|--|--|
| Heating:                                                                                                           | Forced Air,Natural Gas                    |                                                                                                                                                                                                                                        | Cement Fiber Board, Stor                                                    |                                                      |                                                                                |  |  |  |  |
| Sewer:                                                                                                             | -                                         |                                                                                                                                                                                                                                        | Flooring:                                                                   | Flooring:                                            |                                                                                |  |  |  |  |
| Ext Feat:                                                                                                          | Fire Pit, Private Yard                    |                                                                                                                                                                                                                                        | -                                                                           | Carpet, Ceramic Tile, Hardwood                       |                                                                                |  |  |  |  |
|                                                                                                                    |                                           |                                                                                                                                                                                                                                        | Water Source:                                                               | • •                                                  |                                                                                |  |  |  |  |
|                                                                                                                    |                                           |                                                                                                                                                                                                                                        | Fnd/Bsmt:                                                                   |                                                      |                                                                                |  |  |  |  |
|                                                                                                                    |                                           |                                                                                                                                                                                                                                        | Poured Concrete                                                             |                                                      |                                                                                |  |  |  |  |
| Kitchen Appl:                                                                                                      | Central Air Condition                     | Central Air Conditioner,Dishwasher,Dryer,Gas Range,Microwave,Refrigerator,Washer<br>Breakfast Bar,Central Vacuum,Double Vanity,Granite Counters,High Ceilings,Open Floorplan,Pantry,Vaulted Ceiling(s),Vinyl Windows,Walk-In Closet(s) |                                                                             |                                                      |                                                                                |  |  |  |  |
| nt Feat:                                                                                                           | Breakfast Bar,Centra                      |                                                                                                                                                                                                                                        |                                                                             |                                                      |                                                                                |  |  |  |  |
|                                                                                                                    |                                           |                                                                                                                                                                                                                                        |                                                                             |                                                      |                                                                                |  |  |  |  |
| Utilities:                                                                                                         |                                           |                                                                                                                                                                                                                                        |                                                                             |                                                      |                                                                                |  |  |  |  |
| Utilities:                                                                                                         |                                           |                                                                                                                                                                                                                                        | Room Information                                                            |                                                      |                                                                                |  |  |  |  |
|                                                                                                                    | Level                                     | Dimensions                                                                                                                                                                                                                             | Room Information <u>Room</u>                                                | Level                                                | Dimensions                                                                     |  |  |  |  |
| Room                                                                                                               | <u>Level</u><br>Main                      | <u>Dimensions</u><br>17`8" x 13`5"                                                                                                                                                                                                     |                                                                             | <u>Level</u><br>Main                                 | <u>Dimensions</u><br>12`0" x 11`7"                                             |  |  |  |  |
| Room<br>Living Room                                                                                                |                                           |                                                                                                                                                                                                                                        | Room                                                                        |                                                      |                                                                                |  |  |  |  |
| Room<br>Living Room<br>Pantry                                                                                      | Main                                      | 17`8" x 13`5"                                                                                                                                                                                                                          | <u>Room</u><br>Kitchen                                                      | Main                                                 | 12`0" x 11`7"                                                                  |  |  |  |  |
| Room<br>Living Room<br>Pantry<br>Foyer                                                                             | Main<br>Main                              | 17`8" x 13`5"<br>5`7" x 4`5"                                                                                                                                                                                                           | <u>Room</u><br>Kitchen<br>Dining Room                                       | Main<br>Main                                         | 12`0" x 11`7"<br>11`5" x 10`11"                                                |  |  |  |  |
| Room<br>Living Room<br>Pantry<br>Foyer<br>2pc Bathroom                                                             | Main<br>Main<br>Main<br>Main              | 17`8" x 13`5"<br>5`7" x 4`5"<br>9`1" x 5`7"                                                                                                                                                                                            | <u>Room</u><br>Kitchen<br>Dining Room<br>Laundry                            | Main<br>Main<br>Main                                 | 12`0" x 11`7"<br>11`5" x 10`11"<br>7`7" x 7`2"                                 |  |  |  |  |
| Room<br>Living Room<br>Pantry<br>Foyer<br>2pc Bathroom<br>Bedroom - Prima                                          | Main<br>Main<br>Main<br>Main              | 17`8" x 13`5"<br>5`7" x 4`5"<br>9`1" x 5`7"<br>5`3" x 4`10"                                                                                                                                                                            | <u>Room</u><br>Kitchen<br>Dining Room<br>Laundry<br>Bonus Room              | Main<br>Main<br>Main<br>Upper                        | 12`0" x 11`7"<br>11`5" x 10`11"<br>7`7" x 7`2"<br>15`3" x 9`4"                 |  |  |  |  |
| Utilities:<br>Room<br>Living Room<br>Pantry<br>Foyer<br>2pc Bathroom<br>Bedroom - Prima<br>Bedroom<br>4pc Bathroom | Main<br>Main<br>Main<br>Main<br>ary Upper | 17`8" x 13`5"<br>5`7" x 4`5"<br>9`1" x 5`7"<br>5`3" x 4`10"<br>15`6" x 10`11"                                                                                                                                                          | Room<br>Kitchen<br>Dining Room<br>Laundry<br>Bonus Room<br>5pc Ensuite bath | Main<br>Main<br>Main<br>Upper<br>Upper               | 12`0" x 11`7"<br>11`5" x 10`11"<br>7`7" x 7`2"<br>15`3" x 9`4"<br>9`11" x 9`3" |  |  |  |  |