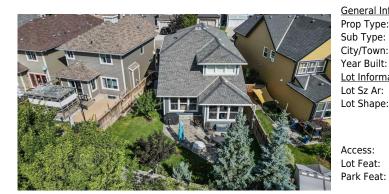

## 457 MAHOGANY Court, Calgary T3M 0T7

| MLS®#:  | A2179354 | Area:   | Mahogany | Listing          | 11/15/24 | List Price: <b>\$749,900</b> |
|---------|----------|---------|----------|------------------|----------|------------------------------|
| Status: | Active   | County: | Calgary  | Date:<br>Change: | None     | Association: Fort McMurray   |

| neral Information  |                                    |                   |                     | DOM                    |                        |     |
|--------------------|------------------------------------|-------------------|---------------------|------------------------|------------------------|-----|
| р Туре:            | Residential                        |                   |                     | 6                      |                        |     |
| туре:              | Detached                           |                   |                     | <u>Layout</u>          |                        |     |
| //Town:            | Calgary                            | Finished Floor Ar | ea                  | Beds:                  | 3 (3 )                 |     |
| r Built:           | 2009                               | Abv Sqft:         | 2,019               | Baths:                 | 2.5 (2 1)              |     |
| <u>Information</u> |                                    | Low Sqft:         |                     | Style:                 | 2 Storey               |     |
| Sz Ar:             | 4,682 sqft                         | Ttl Sqft:         | 2,019               |                        |                        |     |
| Shape:             |                                    |                   |                     | Parking                |                        |     |
|                    |                                    |                   |                     | Ttl Park:              | 4                      |     |
|                    |                                    |                   |                     | Garage Sz:             | 2                      |     |
| ess:               |                                    |                   |                     |                        |                        |     |
| Feat:<br>k Feat:   | Back Yard,Close<br>Double Garage / |                   | e-Sac,Few Trees,Law | n,No Neighbours Behind | ,Landscaped,Pie Shaped | Lot |