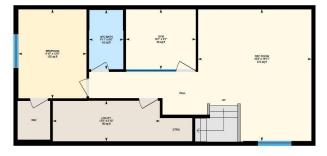

Utilities and Features

| Roof:<br>Heating:<br>Sewer:              | Asphalt Shingle<br>Forced Air,Natural Gas |                                                                  |                                                               | Brick,See Remarks,Stucco,Wood Frame                                                        |                             |  |  |
|------------------------------------------|-------------------------------------------|------------------------------------------------------------------|---------------------------------------------------------------|--------------------------------------------------------------------------------------------|-----------------------------|--|--|
| Ext Feat:                                |                                           |                                                                  |                                                               | Flooring:<br>Carpet,Ceramic Tile,Hardwood<br>Water Source:<br>Fnd/Bsmt:<br>Poured Concrete |                             |  |  |
| Kitchen Appl:<br>Int Feat:<br>Utilities: | <b>-</b>                                  | nge Hood,Refrigerator,See Ren<br>ing Tub,Storage,Vaulted Ceiling | narks,Washer<br>g(s),Walk-In Closet(s),Wet Bar,Wired for Data |                                                                                            |                             |  |  |
| <u>Room</u><br>4pc Bathroom              | <u>Level</u><br>Basement                  | Dimensions<br>8`6" x 4`11"                                       | <u>Room</u><br>Bedroom                                        | <u>Level</u><br>Basement                                                                   | Dimensions<br>12`9" x 9`10" |  |  |
| Game Room                                | Basement                                  | 18`11" x 16`4"                                                   | Exercise Room                                                 | Basement                                                                                   | 8`7" x 10`1"                |  |  |
| Dining Room                              | Main                                      | 12`3" x 9`3"                                                     | 2pc Bathroom                                                  | Main                                                                                       | 6`3" x 5`0"                 |  |  |
| Kitchen                                  | Main                                      | 15`8" x 19`11"                                                   | Living Room                                                   | Main                                                                                       | 15`1" x 14`11"              |  |  |
| Bedroom - Prim                           | nary Upper                                | 12`8" x 17`2"                                                    | Bedroom                                                       | Upper                                                                                      | 11`3" x 11`0"               |  |  |
| Bedroom                                  | Upper                                     | 10`3" x 14`8"                                                    | Laundry                                                       | Upper                                                                                      | 8`10" x 5`6"                |  |  |
| 5pc Ensuite ba                           | th Upper                                  | 8`8" x 16`0"                                                     | Walk-In Closet                                                | Upper                                                                                      | 6`4" x 7`4"                 |  |  |