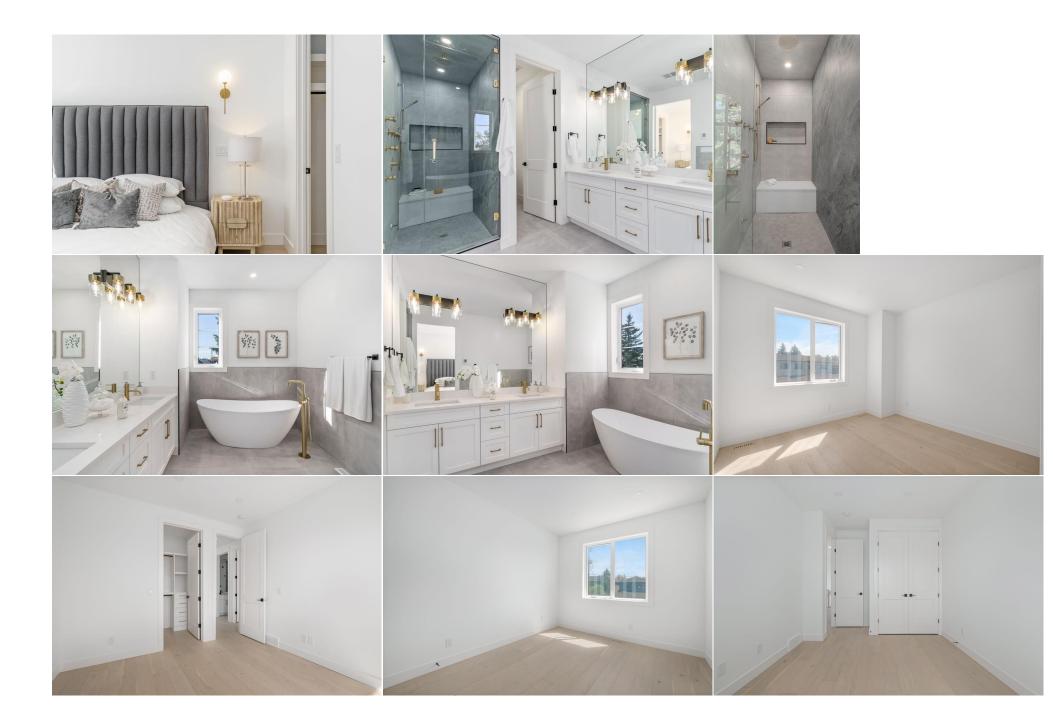

| 4pc Bathroom                                    | Upper                                                                                                                                                                                                                                                                                                                                                                                                                                                                                                                                                                                                                                                                                                                                                                                                                                                                                                                                                                                                                                                                                                                                                                                                                                                                                                                                                                                                                                                                                                                                                                                                                                                                                                                                                                                                                                                                                                                                                                                                                                                                                                                                                      | 8`10" x 4`11"        | Furnace/Utility Room<br>Legal/Tax/Financial | Basement | 5`10" x 15`5" |  |  |
|-------------------------------------------------|------------------------------------------------------------------------------------------------------------------------------------------------------------------------------------------------------------------------------------------------------------------------------------------------------------------------------------------------------------------------------------------------------------------------------------------------------------------------------------------------------------------------------------------------------------------------------------------------------------------------------------------------------------------------------------------------------------------------------------------------------------------------------------------------------------------------------------------------------------------------------------------------------------------------------------------------------------------------------------------------------------------------------------------------------------------------------------------------------------------------------------------------------------------------------------------------------------------------------------------------------------------------------------------------------------------------------------------------------------------------------------------------------------------------------------------------------------------------------------------------------------------------------------------------------------------------------------------------------------------------------------------------------------------------------------------------------------------------------------------------------------------------------------------------------------------------------------------------------------------------------------------------------------------------------------------------------------------------------------------------------------------------------------------------------------------------------------------------------------------------------------------------------------|----------------------|---------------------------------------------|----------|---------------|--|--|
| Title:<br><b>Fee Simple</b><br>Legal Desc:      | 1855W                                                                                                                                                                                                                                                                                                                                                                                                                                                                                                                                                                                                                                                                                                                                                                                                                                                                                                                                                                                                                                                                                                                                                                                                                                                                                                                                                                                                                                                                                                                                                                                                                                                                                                                                                                                                                                                                                                                                                                                                                                                                                                                                                      | Zoning:<br><b>DC</b> | Remarks                                     |          |               |  |  |
| Pub Rmks:<br>Inclusions:<br>Property Listed By: | Pemarks<br>OPEN HOUSE Saturday November 23rd 11:30AM-3:30PM & Sunday November 24th 11A:30M-3:30PM! This meticulously crafted Modern Farmhouse is a<br>luxury finishings and exceptional upgrades. Professionally designed and executed by an experienced local builder that prioritizes layouts first, with be<br>accompanying aesthetics to match. Built-ins, high end tile, and engineered hardwood are just a few of the selections that make this home truly stand<br>floor opens up into a foyer and adjoining dining room with big windows and a stunning large format tile feature wall. Transitioning into the chef's kitch<br>island with double sink and ample seating, full stainless steel Kitchenaid appliance package, and two built in pantries. The living room is off to the bade<br>includes a gas fireplace and sliding glass patio door opening up onto the private back deck. The nearby mudroom is filled with tons of storage space a<br>a pathway leading out to the double detached garage. This floor is finished off by a functional powder room with another breathtaking integrated larg<br>porcelain tile feature. Upstairs is the expansive primary bedroom, which includes 14 ft vaulted ceilings and is flooded with natural light by the large w<br>arched window. It also includes a giant walk-in closet and a lavish makeup/vanity station that optimizes additional storage. The attached ensuite comm<br>standup shower with a steam unit, double vanity, free standing soaker tub with a standing bath filler system, plus in-floor heating. Two additional hug<br>with walk-in closets, a full bathroom, and laundry room with a sink complete this level. Down in the basement is a media room with built-in shelving an<br>area perfect for entertaining, as well as an enclosed home gym with a full length mirror and shock absorbing flooring. An additional bedroom and full<br>also down below. The basement is roughed-in for in-floor hydronic heating, and the mechanical room integrates both a high efficiency furnace and hot<br>Additional upgrades included are rough-in for AC, upgraded insulati |                      |                                             |          |               |  |  |