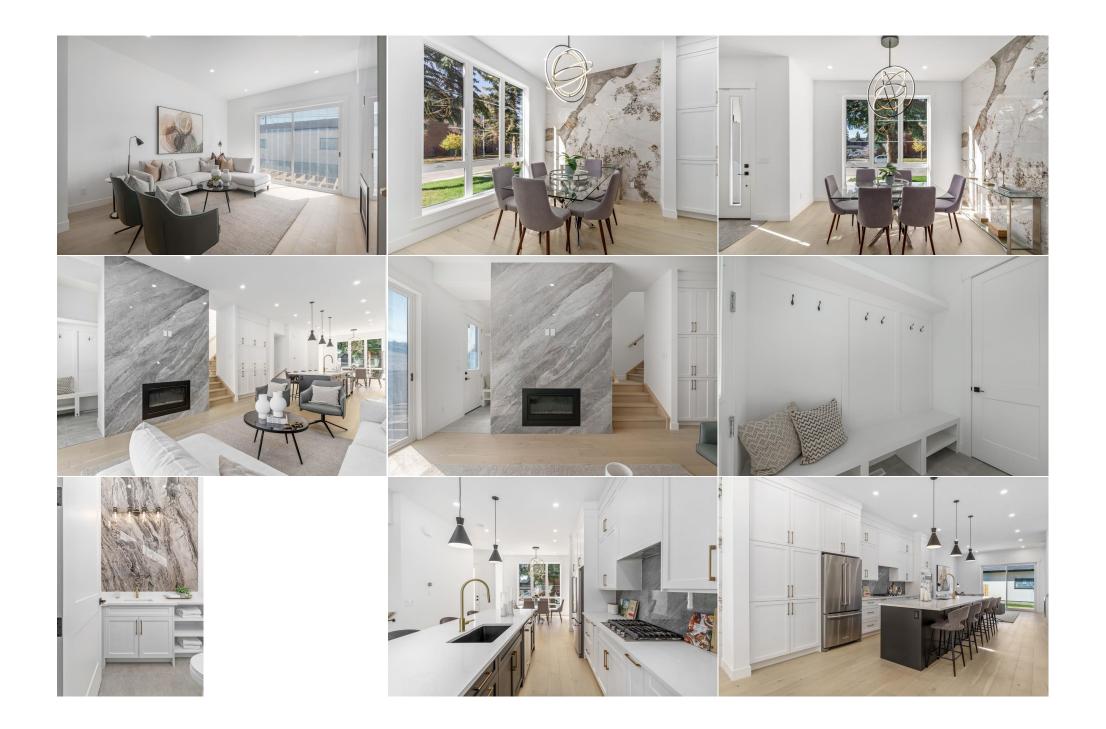

| 4pc Bathroom                                    | Upper                                                                                                                                                                                                                                                                                                                                                                                                                                                                                                                                                                                                                                                                                                                                                                                                                                                                                                                                                                                                                                                                                                                                                                                                                                                                                                                                                                                                                                                                                                                                                                                                                                                                                                                                                                                                                                                                                                                                                                                                                                                                                                                                                      | 8`10" x 4`11"        | Furnace/Utility Room<br>Legal/Tax/Financial | Basement | 5`10" x 15`5" |  |  |
|-------------------------------------------------|------------------------------------------------------------------------------------------------------------------------------------------------------------------------------------------------------------------------------------------------------------------------------------------------------------------------------------------------------------------------------------------------------------------------------------------------------------------------------------------------------------------------------------------------------------------------------------------------------------------------------------------------------------------------------------------------------------------------------------------------------------------------------------------------------------------------------------------------------------------------------------------------------------------------------------------------------------------------------------------------------------------------------------------------------------------------------------------------------------------------------------------------------------------------------------------------------------------------------------------------------------------------------------------------------------------------------------------------------------------------------------------------------------------------------------------------------------------------------------------------------------------------------------------------------------------------------------------------------------------------------------------------------------------------------------------------------------------------------------------------------------------------------------------------------------------------------------------------------------------------------------------------------------------------------------------------------------------------------------------------------------------------------------------------------------------------------------------------------------------------------------------------------------|----------------------|---------------------------------------------|----------|---------------|--|--|
| Title:<br><b>Fee Simple</b><br>Legal Desc:      | 1855W                                                                                                                                                                                                                                                                                                                                                                                                                                                                                                                                                                                                                                                                                                                                                                                                                                                                                                                                                                                                                                                                                                                                                                                                                                                                                                                                                                                                                                                                                                                                                                                                                                                                                                                                                                                                                                                                                                                                                                                                                                                                                                                                                      | Zoning:<br><b>DC</b> | Remarks                                     |          |               |  |  |
| Pub Rmks:<br>Inclusions:<br>Property Listed By: | Pemarks<br>OPEN HOUSE Saturday November 23rd 11:30AM-3:30PM & Sunday November 24th 11A:30M-3:30PM! This meticulously crafted Modern Farmhouse is a<br>luxury finishings and exceptional upgrades. Professionally designed and executed by an experienced local builder that prioritizes layouts first, with be<br>accompanying aesthetics to match. Built-ins, high end tile, and engineered hardwood are just a few of the selections that make this home truly stand<br>floor opens up into a foyer and adjoining dining room with big windows and a stunning large format tile feature wall. Transitioning into the chef's kitch<br>island with double sink and ample seating, full stainless steel Kitchenaid appliance package, and two built in pantries. The living room is off to the bade<br>includes a gas fireplace and sliding glass patio door opening up onto the private back deck. The nearby mudroom is filled with tons of storage space a<br>a pathway leading out to the double detached garage. This floor is finished off by a functional powder room with another breathtaking integrated larg<br>porcelain tile feature. Upstairs is the expansive primary bedroom, which includes 14 ft vaulted ceilings and is flooded with natural light by the large w<br>arched window. It also includes a giant walk-in closet and a lavish makeup/vanity station that optimizes additional storage. The attached ensuite comm<br>standup shower with a steam unit, double vanity, free standing soaker tub with a standing bath filler system, plus in-floor heating. Two additional hug<br>with walk-in closets, a full bathroom, and laundry room with a sink complete this level. Down in the basement is a media room with built-in shelving an<br>area perfect for entertaining, as well as an enclosed home gym with a full length mirror and shock absorbing flooring. An additional bedroom and full<br>also down below. The basement is roughed-in for in-floor hydronic heating, and the mechanical room integrates both a high efficiency furnace and hot<br>Additional upgrades included are rough-in for AC, upgraded insulati |                      |                                             |          |               |  |  |