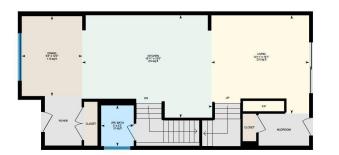

Utilities and Features

| Roof:<br>Heating:<br>Sewer:              | Asphalt Shingle<br>Forced Air,Natural Gas |                                                                  |                                                               | Brick,See Remarks,Stucco,Wood Frame                                                        |                             |  |  |
|------------------------------------------|-------------------------------------------|------------------------------------------------------------------|---------------------------------------------------------------|--------------------------------------------------------------------------------------------|-----------------------------|--|--|
| Ext Feat:                                |                                           |                                                                  |                                                               | Flooring:<br>Carpet,Ceramic Tile,Hardwood<br>Water Source:<br>Fnd/Bsmt:<br>Poured Concrete |                             |  |  |
| Kitchen Appl:<br>Int Feat:<br>Utilities: | <b>-</b>                                  | nge Hood,Refrigerator,See Ren<br>ing Tub,Storage,Vaulted Ceiling | narks,Washer<br>g(s),Walk-In Closet(s),Wet Bar,Wired for Data |                                                                                            |                             |  |  |
| <u>Room</u><br>4pc Bathroom              | <u>Level</u><br>Basement                  | Dimensions<br>8`6" x 4`11"                                       | <u>Room</u><br>Bedroom                                        | <u>Level</u><br>Basement                                                                   | Dimensions<br>12`9" x 9`10" |  |  |
| Game Room                                | Basement                                  | 18`11" x 16`4"                                                   | Exercise Room                                                 | Basement                                                                                   | 8`7" x 10`1"                |  |  |
| Dining Room                              | Main                                      | 12`3" x 9`3"                                                     | 2pc Bathroom                                                  | Main                                                                                       | 6`3" x 5`0"                 |  |  |
| Kitchen                                  | Main                                      | 15`8" x 19`11"                                                   | Living Room                                                   | Main                                                                                       | 15`1" x 14`11"              |  |  |
| Bedroom - Prim                           | nary Upper                                | 12`8" x 17`2"                                                    | Bedroom                                                       | Upper                                                                                      | 11`3" x 11`0"               |  |  |
| Bedroom                                  | Upper                                     | 10`3" x 14`8"                                                    | Laundry                                                       | Upper                                                                                      | 8`10" x 5`6"                |  |  |
| 5pc Ensuite ba                           | th Upper                                  | 8`8" x 16`0"                                                     | Walk-In Closet                                                | Upper                                                                                      | 6`4" x 7`4"                 |  |  |