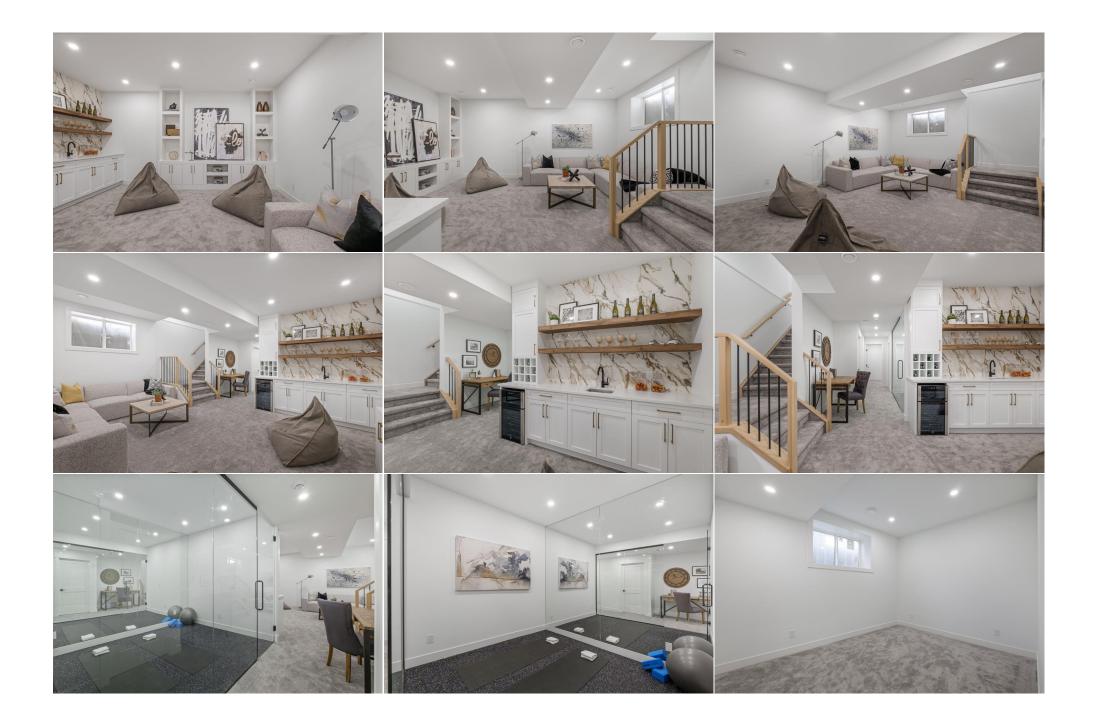

| 4pc Bathroom                                    | Upper                                                                                                                                                                                                                                                                                                                                                                                                                                                                                                                                                                                                                                                                                                                                                                                                                                                                                                                                                                                                                                                                                                                                                                                                                                                                                                                                                                                                                                                                                                                                                                                                                                                                                                                                                                                                                                                                                                                                                                                                                                                                                                                                                      | 8`10" x 4`11"        | Furnace/Utility Room<br>Legal/Tax/Financial | Basement | 5`10" x 15`5" |  |  |
|-------------------------------------------------|------------------------------------------------------------------------------------------------------------------------------------------------------------------------------------------------------------------------------------------------------------------------------------------------------------------------------------------------------------------------------------------------------------------------------------------------------------------------------------------------------------------------------------------------------------------------------------------------------------------------------------------------------------------------------------------------------------------------------------------------------------------------------------------------------------------------------------------------------------------------------------------------------------------------------------------------------------------------------------------------------------------------------------------------------------------------------------------------------------------------------------------------------------------------------------------------------------------------------------------------------------------------------------------------------------------------------------------------------------------------------------------------------------------------------------------------------------------------------------------------------------------------------------------------------------------------------------------------------------------------------------------------------------------------------------------------------------------------------------------------------------------------------------------------------------------------------------------------------------------------------------------------------------------------------------------------------------------------------------------------------------------------------------------------------------------------------------------------------------------------------------------------------------|----------------------|---------------------------------------------|----------|---------------|--|--|
| Title:<br><b>Fee Simple</b><br>Legal Desc:      | 1855W                                                                                                                                                                                                                                                                                                                                                                                                                                                                                                                                                                                                                                                                                                                                                                                                                                                                                                                                                                                                                                                                                                                                                                                                                                                                                                                                                                                                                                                                                                                                                                                                                                                                                                                                                                                                                                                                                                                                                                                                                                                                                                                                                      | Zoning:<br><b>DC</b> | Remarks                                     |          |               |  |  |
| Pub Rmks:<br>Inclusions:<br>Property Listed By: | Pemarks<br>OPEN HOUSE Saturday November 23rd 11:30AM-3:30PM & Sunday November 24th 11A:30M-3:30PM! This meticulously crafted Modern Farmhouse is a<br>luxury finishings and exceptional upgrades. Professionally designed and executed by an experienced local builder that prioritizes layouts first, with be<br>accompanying aesthetics to match. Built-ins, high end tile, and engineered hardwood are just a few of the selections that make this home truly stand<br>floor opens up into a foyer and adjoining dining room with big windows and a stunning large format tile feature wall. Transitioning into the chef's kitch<br>island with double sink and ample seating, full stainless steel Kitchenaid appliance package, and two built in pantries. The living room is off to the bade<br>includes a gas fireplace and sliding glass patio door opening up onto the private back deck. The nearby mudroom is filled with tons of storage space a<br>a pathway leading out to the double detached garage. This floor is finished off by a functional powder room with another breathtaking integrated larg<br>porcelain tile feature. Upstairs is the expansive primary bedroom, which includes 14 ft vaulted ceilings and is flooded with natural light by the large w<br>arched window. It also includes a giant walk-in closet and a lavish makeup/vanity station that optimizes additional storage. The attached ensuite comm<br>standup shower with a steam unit, double vanity, free standing soaker tub with a standing bath filler system, plus in-floor heating. Two additional hug<br>with walk-in closets, a full bathroom, and laundry room with a sink complete this level. Down in the basement is a media room with built-in shelving an<br>area perfect for entertaining, as well as an enclosed home gym with a full length mirror and shock absorbing flooring. An additional bedroom and full<br>also down below. The basement is roughed-in for in-floor hydronic heating, and the mechanical room integrates both a high efficiency furnace and hot<br>Additional upgrades included are rough-in for AC, upgraded insulati |                      |                                             |          |               |  |  |