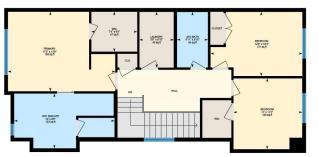

Utilities and Features

| Roof:<br>Heating:<br>Sewer:              | Asphalt Shingle<br>Forced Air,Natural Gas |                                                                  |                                                               | Brick,See Remarks,Stucco,Wood Frame                                                        |                             |  |  |
|------------------------------------------|-------------------------------------------|------------------------------------------------------------------|---------------------------------------------------------------|--------------------------------------------------------------------------------------------|-----------------------------|--|--|
| Ext Feat:                                |                                           |                                                                  |                                                               | Flooring:<br>Carpet,Ceramic Tile,Hardwood<br>Water Source:<br>Fnd/Bsmt:<br>Poured Concrete |                             |  |  |
| Kitchen Appl:<br>Int Feat:<br>Utilities: | <b>-</b>                                  | nge Hood,Refrigerator,See Ren<br>ing Tub,Storage,Vaulted Ceiling | narks,Washer<br>g(s),Walk-In Closet(s),Wet Bar,Wired for Data |                                                                                            |                             |  |  |
| <u>Room</u><br>4pc Bathroom              | <u>Level</u><br>Basement                  | Dimensions<br>8`6" x 4`11"                                       | <u>Room</u><br>Bedroom                                        | <u>Level</u><br>Basement                                                                   | Dimensions<br>12`9" x 9`10" |  |  |
| Game Room                                | Basement                                  | 18`11" x 16`4"                                                   | Exercise Room                                                 | Basement                                                                                   | 8`7" x 10`1"                |  |  |
| Dining Room                              | Main                                      | 12`3" x 9`3"                                                     | 2pc Bathroom                                                  | Main                                                                                       | 6`3" x 5`0"                 |  |  |
| Kitchen                                  | Main                                      | 15`8" x 19`11"                                                   | Living Room                                                   | Main                                                                                       | 15`1" x 14`11"              |  |  |
| Bedroom - Prim                           | nary Upper                                | 12`8" x 17`2"                                                    | Bedroom                                                       | Upper                                                                                      | 11`3" x 11`0"               |  |  |
| Bedroom                                  | Upper                                     | 10`3" x 14`8"                                                    | Laundry                                                       | Upper                                                                                      | 8`10" x 5`6"                |  |  |
| 5pc Ensuite ba                           | th Upper                                  | 8`8" x 16`0"                                                     | Walk-In Closet                                                | Upper                                                                                      | 6`4" x 7`4"                 |  |  |