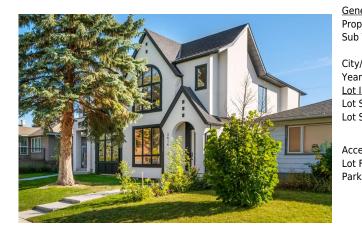

## 2614 31 Street, Calgary T3E 2N7

| MLS®#:  | A2179392 | Area:   | Killarney/Glengarry | Listing | 11/15/24 | List Price: <b>\$1,099,900</b> |
|---------|----------|---------|---------------------|---------|----------|--------------------------------|
|         |          |         |                     | Date:   |          |                                |
| Status: | Active   | County: | Calgary             | Change: | None     | Association: Fort McMurray     |

| eneral Information   | <u>1</u>       |                       |        | DOM        |                       |
|----------------------|----------------|-----------------------|--------|------------|-----------------------|
| ор Туре:             | Residential    |                       |        | 6          |                       |
| b Type:              | Semi Detached  | (Half                 | Layout |            |                       |
| 21                   | Duplex)        | Finished Floor Ar     | ea     | Beds:      | 4 (3 1 )              |
| :y/Town:             | Calgary        | Abv Sqft:             | 1,976  | Baths:     | 3.5 (3 1)             |
| ar Built:            | 2024           | Low Sqft:             |        | Style:     | 2 Storey,Side by Side |
| t Information        |                | Ttl Sqft:             | 1,976  |            |                       |
| t Sz Ar:<br>t Shape: | 2,996 sqft     |                       |        | Parking    |                       |
| conupe.              |                |                       |        | Ttl Park:  | 2                     |
|                      |                |                       |        | Garage Sz: | 2                     |
| cess:                |                |                       |        |            |                       |
| t Feat:              | Back Lane,Stre | et Lighting,Rectangul |        |            |                       |
| rk Feat:             | Double Garage  | Detached              |        |            |                       |