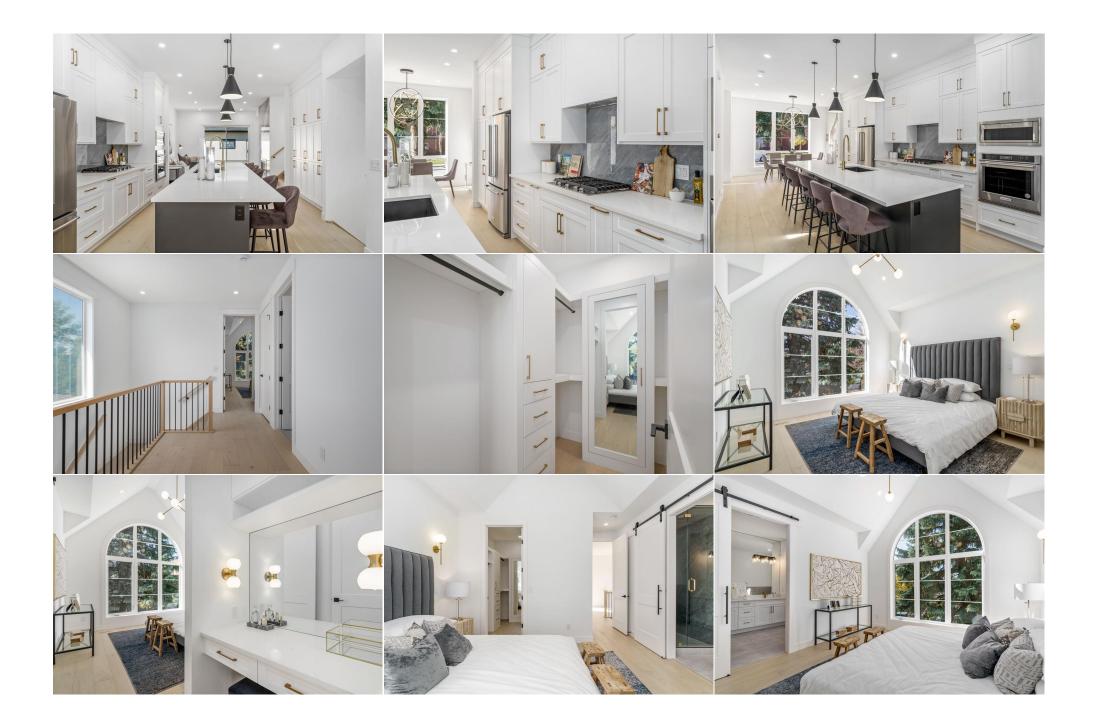

| 4pc Bathroom                                    | Upper                                                                                                                                                                                                                                                                                                                                                                                                                                                                                                                                                                                                                                                                                                                                                                                                                                                                                                                                                                                                                                                                                                                                                                                                                                                                                                                                                                                                                                                                                                                                                                                                                                                                                                                                                                                                                                                                                                                                                                                                                                                                                                                                                      | 8`10" x 4`11"        | Furnace/Utility Room<br>Legal/Tax/Financial | Basement | 5`10" x 15`5" |  |  |
|-------------------------------------------------|------------------------------------------------------------------------------------------------------------------------------------------------------------------------------------------------------------------------------------------------------------------------------------------------------------------------------------------------------------------------------------------------------------------------------------------------------------------------------------------------------------------------------------------------------------------------------------------------------------------------------------------------------------------------------------------------------------------------------------------------------------------------------------------------------------------------------------------------------------------------------------------------------------------------------------------------------------------------------------------------------------------------------------------------------------------------------------------------------------------------------------------------------------------------------------------------------------------------------------------------------------------------------------------------------------------------------------------------------------------------------------------------------------------------------------------------------------------------------------------------------------------------------------------------------------------------------------------------------------------------------------------------------------------------------------------------------------------------------------------------------------------------------------------------------------------------------------------------------------------------------------------------------------------------------------------------------------------------------------------------------------------------------------------------------------------------------------------------------------------------------------------------------------|----------------------|---------------------------------------------|----------|---------------|--|--|
| Title:<br><b>Fee Simple</b><br>Legal Desc:      | 1855W                                                                                                                                                                                                                                                                                                                                                                                                                                                                                                                                                                                                                                                                                                                                                                                                                                                                                                                                                                                                                                                                                                                                                                                                                                                                                                                                                                                                                                                                                                                                                                                                                                                                                                                                                                                                                                                                                                                                                                                                                                                                                                                                                      | Zoning:<br><b>DC</b> | Remarks                                     |          |               |  |  |
| Pub Rmks:<br>Inclusions:<br>Property Listed By: | Pemarks<br>OPEN HOUSE Saturday November 23rd 11:30AM-3:30PM & Sunday November 24th 11A:30M-3:30PM! This meticulously crafted Modern Farmhouse is a<br>luxury finishings and exceptional upgrades. Professionally designed and executed by an experienced local builder that prioritizes layouts first, with be<br>accompanying aesthetics to match. Built-ins, high end tile, and engineered hardwood are just a few of the selections that make this home truly stand<br>floor opens up into a foyer and adjoining dining room with big windows and a stunning large format tile feature wall. Transitioning into the chef's kitch<br>island with double sink and ample seating, full stainless steel Kitchenaid appliance package, and two built in pantries. The living room is off to the bade<br>includes a gas fireplace and sliding glass patio door opening up onto the private back deck. The nearby mudroom is filled with tons of storage space a<br>a pathway leading out to the double detached garage. This floor is finished off by a functional powder room with another breathtaking integrated larg<br>porcelain tile feature. Upstairs is the expansive primary bedroom, which includes 14 ft vaulted ceilings and is flooded with natural light by the large w<br>arched window. It also includes a giant walk-in closet and a lavish makeup/vanity station that optimizes additional storage. The attached ensuite comm<br>standup shower with a steam unit, double vanity, free standing soaker tub with a standing bath filler system, plus in-floor heating. Two additional hug<br>with walk-in closets, a full bathroom, and laundry room with a sink complete this level. Down in the basement is a media room with built-in shelving an<br>area perfect for entertaining, as well as an enclosed home gym with a full length mirror and shock absorbing flooring. An additional bedroom and full<br>also down below. The basement is roughed-in for in-floor hydronic heating, and the mechanical room integrates both a high efficiency furnace and hot<br>Additional upgrades included are rough-in for AC, upgraded insulati |                      |                                             |          |               |  |  |