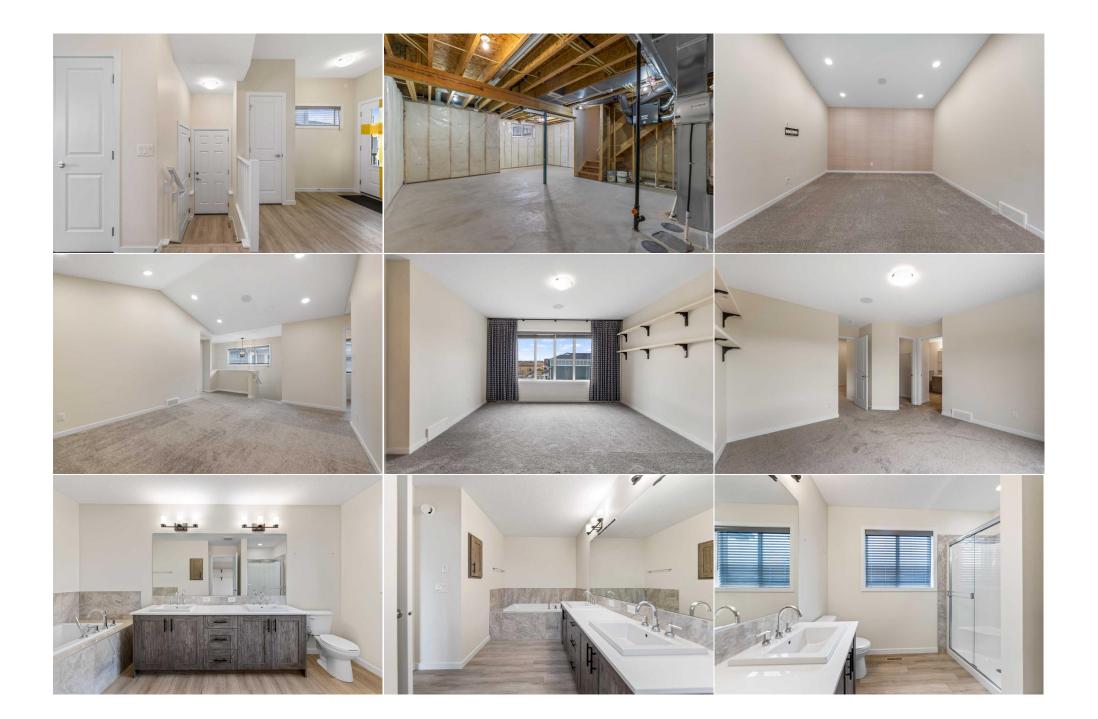

Utilities and Features

| Roof:<br>Heating:<br>Sewer:                                                                            | Asphalt Shingle<br>Forced Air |                                                                                                                                         |                                                                                                                | Construction:<br>Wood Frame<br>Flooring:                                                                       | Wood Frame                                                       |                                                                                                                |  |  |  |
|--------------------------------------------------------------------------------------------------------|-------------------------------|-----------------------------------------------------------------------------------------------------------------------------------------|----------------------------------------------------------------------------------------------------------------|----------------------------------------------------------------------------------------------------------------|------------------------------------------------------------------|----------------------------------------------------------------------------------------------------------------|--|--|--|
| Ext Feat:                                                                                              | BBQ gas line,Privat           | e Yard                                                                                                                                  |                                                                                                                | 5                                                                                                              | Carpet,Ceramic Tile,Vinyl Plank<br>Water Source:<br>Fnd/Bsmt:    |                                                                                                                |  |  |  |
| Kitchen Appl:<br>Int Feat:<br>Utilities:                                                               |                               | Dishwasher,Electric Stove,Refrigerator,Washer/Dryer<br>Double Vanity,No Animal Home,No Smoking Home,Quartz Counters<br>Room Information |                                                                                                                |                                                                                                                |                                                                  |                                                                                                                |  |  |  |
| Room<br>Dining Room<br>Eat in Kitchen<br>Bedroom - Prir<br>Bedroom<br>Walk-In Closet<br>Spc Ensuite ba | mary Upj<br>Upj<br>t Upj      | in<br>in<br>per<br>per<br>per                                                                                                           | Dimensions<br>11`0" x 10`0"<br>12`11" x 9`8"<br>12`11" x 12`2"<br>13`4" x 11`6"<br>6`1" x 6`0"<br>14`0" x 6`6" | Room<br>Living Room<br>Bonus Room<br>Bedroom<br>Laundry<br>2pc Bathroom<br>4pc Bathroom<br>Legal/Tax/Financial | <u>Level</u><br>Main<br>Upper<br>Upper<br>Upper<br>Main<br>Upper | Dimensions<br>12`11" x 12`0"<br>16`11" x 13`0"<br>13`5" x 11`0"<br>7`0" x 5`6"<br>4`11" x 4`9"<br>8`7" x 4`11" |  |  |  |

| Title:<br><b>Fee Simple</b><br>Legal Desc:      | Zoning:<br>R-G<br>2012035<br>Remarks                                                                                                                                                                                                                                                                                                                                                                                                                                                                                                                                                                                                                                                                                                                                                                                                                                                                                                                                                                                                                                                                                                                                                                                                                                                                                                                                                                                                                                                                                                                                                                                                                                                                                                                                                                                                                                                                                                                                                                                                                                                                                 |
|-------------------------------------------------|----------------------------------------------------------------------------------------------------------------------------------------------------------------------------------------------------------------------------------------------------------------------------------------------------------------------------------------------------------------------------------------------------------------------------------------------------------------------------------------------------------------------------------------------------------------------------------------------------------------------------------------------------------------------------------------------------------------------------------------------------------------------------------------------------------------------------------------------------------------------------------------------------------------------------------------------------------------------------------------------------------------------------------------------------------------------------------------------------------------------------------------------------------------------------------------------------------------------------------------------------------------------------------------------------------------------------------------------------------------------------------------------------------------------------------------------------------------------------------------------------------------------------------------------------------------------------------------------------------------------------------------------------------------------------------------------------------------------------------------------------------------------------------------------------------------------------------------------------------------------------------------------------------------------------------------------------------------------------------------------------------------------------------------------------------------------------------------------------------------------|
| Pub Rmks:<br>Inclusions:<br>Property Listed By: | Welcome to this stunning former showhome in the vibrant Homestead community of NE Calgary! Boasting over 1900 sq. ft. of thoughtfully designed living space, this east-facing front garage detached home features a west-facing backyard that backs onto serene green space, offering breathtaking sunset views and the world-famous Rocky Mountains. Centrally air-conditioned for year-round comfort, this home is a true gem. This unique 2-storey home offers 3 bedrooms, 2.5 baths, and an array of upgrades. The Homestead community is planned with 4 km of walking pathways, an ultimate cricket pitch, soccer fields, pickleball, and basketball courts, all while being minutes from the Crosslron Mills commercial area, including Costco and other great amenities. As you step inside, you'll be greeted by an east-facing entrance that floods the open-concept main level with natural morning light. Luxury vinyl plank flooring extends throughout the main floor, which features an upgraded gourmet kitchen with built-in stainless steel appliances, an electric range, an upgraded backsplash, a pantry, and ample cabinet storage. The spacious living and dining areas flow seamlessly to a large west-facing deck, perfect for BBQs and enjoying spectacular evening sunsets. The second level boasts cozy carpeted stairs leading to a spacious bonus room, ideal for movie nights or relaxing in comfort. The luxurious master bedroom features a walk-in closet, a 5-piece ensuite with a double vanity, and picturesque mountain views. Two additional generously sized bedrooms, a 4-piece bath, and a convenient laundry room complete this level. This home also includes a separate entrance to the unfinished basement, offering endless possibilities for customization. With central air conditioning, front and backyard landscaping, and a move-in-ready vacant status, this property is perfect for quick possession. Don't miss the opportunity to own this exceptional east-facing home with a west-facing backyard in a highly sought-after community! None MaxWell Central |