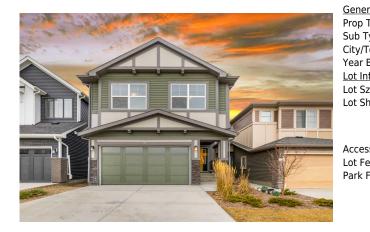

## 15 HOMESTEAD Close, Calgary T3J 2H2

| MLS®#:  | A2179396 | Area:   | Homestead | Listing<br>Date: | 11/14/24 | List Price: <b>\$799,900</b> |
|---------|----------|---------|-----------|------------------|----------|------------------------------|
| Status: | Active   | County: | Calgary   | Change:          | None     | Association: Fort McMurray   |

| eral Information | B                                                       |                    |           | DOM           |           |
|------------------|---------------------------------------------------------|--------------------|-----------|---------------|-----------|
| о Туре:          | Residential                                             |                    |           | 80            |           |
| Type:            | Detached                                                |                    |           | <u>Layout</u> |           |
| /Town:           | Calgary                                                 | Finished Floor Are | <u>ea</u> | Beds:         | 3 (3 )    |
| r Built:         | 2020                                                    | Abv Sqft:          | 1,936     | Baths:        | 2.5 (2 1) |
| Information      |                                                         | Low Sqft:          |           | Style:        | 2 Storey  |
| Sz Ar:           | 3,939 sqft                                              | Ttl Sqft:          | 1,936     |               |           |
| Shape:           |                                                         |                    |           | Parking       |           |
|                  |                                                         |                    |           | Ttl Park:     | 4         |
|                  |                                                         |                    |           |               | -         |
|                  |                                                         |                    |           | Garage Sz:    | 2         |
| ess:             |                                                         |                    |           |               |           |
| Feat:            | Backs on to Park/Green Space,Landscaped,Rectangular Lot |                    |           |               |           |
| Feat:            | Double Garage                                           | Attached           | -         |               |           |

| Title:<br><b>Fee Simple</b><br>Legal Desc:      | Zoning:<br>R-G<br>2012035<br>Remarks                                                                                                                                                                                                                                                                                                                                                                                                                                                                                                                                                                                                                                                                                                                                                                                                                                                                                                                                                                                                                                                                                                                                                                                                                                                                                                                                                                                                                                                                                                                                                                                                                                                                                                                                                                                                                                                                                                                                                                                                                                                                                 |
|-------------------------------------------------|----------------------------------------------------------------------------------------------------------------------------------------------------------------------------------------------------------------------------------------------------------------------------------------------------------------------------------------------------------------------------------------------------------------------------------------------------------------------------------------------------------------------------------------------------------------------------------------------------------------------------------------------------------------------------------------------------------------------------------------------------------------------------------------------------------------------------------------------------------------------------------------------------------------------------------------------------------------------------------------------------------------------------------------------------------------------------------------------------------------------------------------------------------------------------------------------------------------------------------------------------------------------------------------------------------------------------------------------------------------------------------------------------------------------------------------------------------------------------------------------------------------------------------------------------------------------------------------------------------------------------------------------------------------------------------------------------------------------------------------------------------------------------------------------------------------------------------------------------------------------------------------------------------------------------------------------------------------------------------------------------------------------------------------------------------------------------------------------------------------------|
| Pub Rmks:<br>Inclusions:<br>Property Listed By: | Welcome to this stunning former showhome in the vibrant Homestead community of NE Calgary! Boasting over 1900 sq. ft. of thoughtfully designed living space, this east-facing front garage detached home features a west-facing backyard that backs onto serene green space, offering breathtaking sunset views and the world-famous Rocky Mountains. Centrally air-conditioned for year-round comfort, this home is a true gem. This unique 2-storey home offers 3 bedrooms, 2.5 baths, and an array of upgrades. The Homestead community is planned with 4 km of walking pathways, an ultimate cricket pitch, soccer fields, pickleball, and basketball courts, all while being minutes from the Crosslron Mills commercial area, including Costco and other great amenities. As you step inside, you'll be greeted by an east-facing entrance that floods the open-concept main level with natural morning light. Luxury vinyl plank flooring extends throughout the main floor, which features an upgraded gourmet kitchen with built-in stainless steel appliances, an electric range, an upgraded backsplash, a pantry, and ample cabinet storage. The spacious living and dining areas flow seamlessly to a large west-facing deck, perfect for BBQs and enjoying spectacular evening sunsets. The second level boasts cozy carpeted stairs leading to a spacious bonus room, ideal for movie nights or relaxing in comfort. The luxurious master bedroom features a walk-in closet, a 5-piece ensuite with a double vanity, and picturesque mountain views. Two additional generously sized bedrooms, a 4-piece bath, and a convenient laundry room complete this level. This home also includes a separate entrance to the unfinished basement, offering endless possibilities for customization. With central air conditioning, front and backyard landscaping, and a move-in-ready vacant status, this property is perfect for quick possession. Don't miss the opportunity to own this exceptional east-facing home with a west-facing backyard in a highly sought-after community! None MaxWell Central |