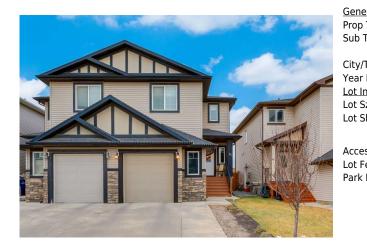

## 15 BAYSPRINGS Way, Airdrie T4B 4C4

| MLS®#:  | A2179408 | Area:   | Baysprings | Listing<br>Date: | 11/15/24 | List Price: <b>\$549,900</b> |
|---------|----------|---------|------------|------------------|----------|------------------------------|
| Status: | Active   | County: | Airdrie    | Change:          | None     | Association: Fort McMurray   |

| neral Information | <u>1</u>        |                      |               | DOM        |                       |
|-------------------|-----------------|----------------------|---------------|------------|-----------------------|
| р Туре:           | Residential     |                      |               | 5          |                       |
| о Туре:           | Semi Detached   | (Half                | <u>Layout</u> |            |                       |
|                   | Duplex)         | Finished Floor Ar    | <u>ea</u>     | Beds:      | 3 (3 )                |
| //Town:           | Airdrie         | Abv Sqft:            | 1,622         | Baths:     | 2.5 (2 1)             |
| ar Built:         | 2015            | Low Sqft:            |               | Style:     | 2 Storey,Side by Side |
| Information       |                 | Ttl Sqft:            | 1,622         |            |                       |
| Sz Ar:            | 3,440 sqft      |                      |               | Deuline    |                       |
| Shape:            |                 |                      |               | Parking    | _                     |
|                   |                 |                      |               | Ttl Park:  | 2                     |
|                   |                 |                      |               | Garage Sz: | 1                     |
| ess:              |                 |                      |               |            |                       |
| Feat:             | No Neighbours   | Behind,Rectangular L |               |            |                       |
| k Feat:           | Single Garage A | ttached              |               |            |                       |