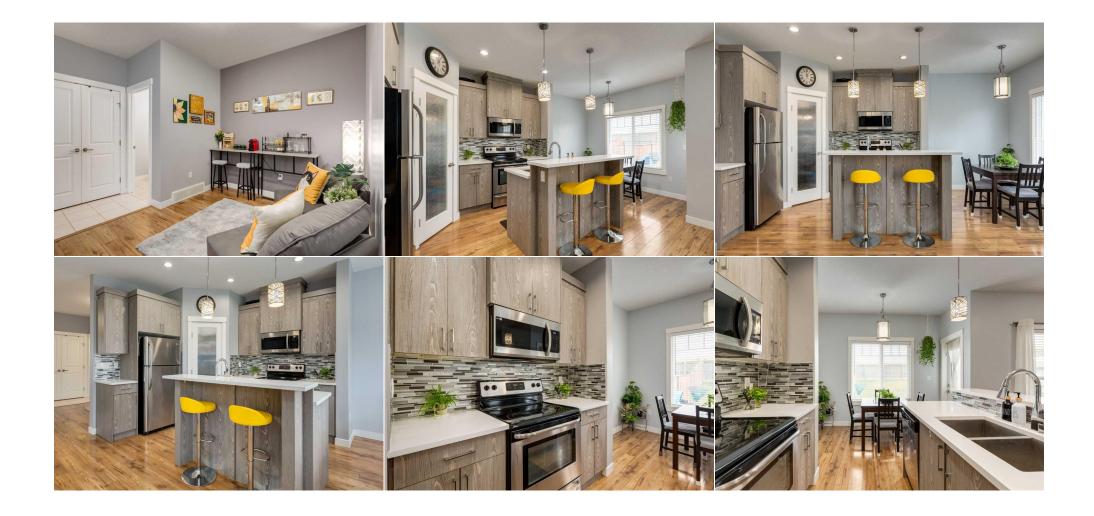

| Bonus Room                                      | Upper                                                                                                                                                                                                                                                                       | 10`8" x 10`6"                                                                                                                                                                                                                                                                                                                                                           | <b>Laundry</b><br>Legal/Tax/Financial                                                                                                                                                                                                                                                                                                                                        | Upper                                                                                                                                                                                                                                                                                                                                                                            | 5`6" x 3`10"                                                                                                                                                                                                                                                                                                                                                                                                                                                                                                                                                                             |
|-------------------------------------------------|-----------------------------------------------------------------------------------------------------------------------------------------------------------------------------------------------------------------------------------------------------------------------------|-------------------------------------------------------------------------------------------------------------------------------------------------------------------------------------------------------------------------------------------------------------------------------------------------------------------------------------------------------------------------|------------------------------------------------------------------------------------------------------------------------------------------------------------------------------------------------------------------------------------------------------------------------------------------------------------------------------------------------------------------------------|----------------------------------------------------------------------------------------------------------------------------------------------------------------------------------------------------------------------------------------------------------------------------------------------------------------------------------------------------------------------------------|------------------------------------------------------------------------------------------------------------------------------------------------------------------------------------------------------------------------------------------------------------------------------------------------------------------------------------------------------------------------------------------------------------------------------------------------------------------------------------------------------------------------------------------------------------------------------------------|
| Title:<br><b>Fee Simple</b><br>Legal Desc:      | 1510077                                                                                                                                                                                                                                                                     | Zoning:<br><b>R2</b>                                                                                                                                                                                                                                                                                                                                                    | Remarks                                                                                                                                                                                                                                                                                                                                                                      |                                                                                                                                                                                                                                                                                                                                                                                  |                                                                                                                                                                                                                                                                                                                                                                                                                                                                                                                                                                                          |
| Pub Rmks:<br>Inclusions:<br>Property Listed By: | 1,600 sq. ft. of total liv<br>plenty of natural light<br>modern charm. The up<br>eating bar. Perfect for<br>living room, featuring a<br>functional and bright la<br>ceiling, a walk-in close<br>and a dedicated laundr<br>separate side entrance<br>driveway offer secure p | ing space, this stunning prop<br>throughout the day. Step into<br>graded kitchen is a chef's dre<br>hosting or family meals, the<br>a warm gas fireplace, is the id<br>ayout centred around a bonus<br>t, and a 4-piece ensuite with<br>ry room add convenience and<br>e, rough-in for a future bathro<br>barking and storage, while th<br>a layout designed for comfor | berty is nestled in a prime locatio<br>o the inviting main floor, where 9<br>eam, boasting quartz countertops<br>kitchen flows seamlessly into a b<br>deal space to unwind. A convenie<br>s room illuminated by two large s<br>modern finishes. Two additional<br>l practicality to the upper level. T<br>bom, and large windows, making<br>te home's immaculate condition r | n with no neighbours behind and<br>' ceilings and sleek laminate floor<br>s, stainless steel appliances, a cor<br>right dining area and a cozy brea<br>nt 2-piece bathroom completes th<br>skylights. The primary bedroom is<br>bedrooms provide ample space for<br>he unfinished basement is a blan<br>it an ideal space for an additional<br>eflects the pride of ownership by | munity of Baysprings, Airdrie. Boasting over<br>a west-facing backyard, ensuring privacy and<br>ring create a sense of spaciousness and<br>rner pantry, and a central island with a raised<br>ikfast nook overlooking the backyard. The<br>he main level. Upstairs, you'll discover a<br>s a private retreat, showcasing a vaulted<br>or family or guests, while a 4-piece bathroom<br>k canvas with exciting potential. It includes a<br>l living area. A single attached garage and<br>the current owners. With modern upgrades, an<br>the opportunity to make this beautiful property |