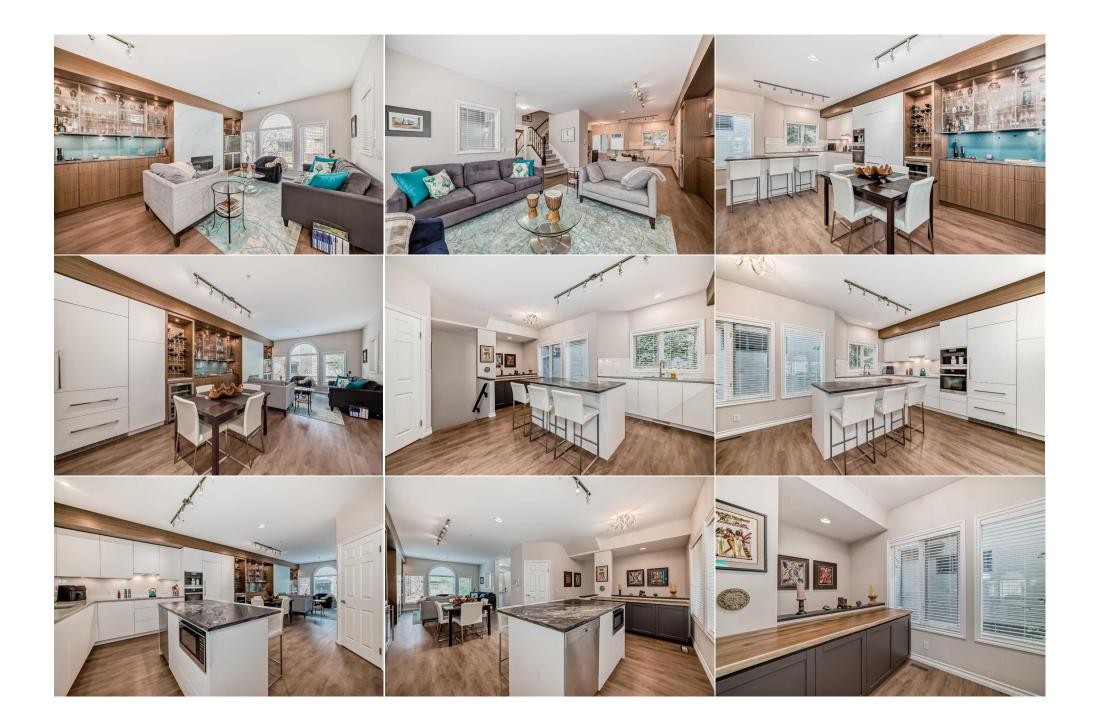

Concrete Driveway, Double Garage Attached, Garage Faces Front, Plug-In, Secured

| Roof: A                                                          | Asphalt Shingle                                                       |                                                                                                                                                                           | Construction:                                                             |                                        |                                                            |  |  |  |
|------------------------------------------------------------------|-----------------------------------------------------------------------|---------------------------------------------------------------------------------------------------------------------------------------------------------------------------|---------------------------------------------------------------------------|----------------------------------------|------------------------------------------------------------|--|--|--|
| Heating: High Efficiency, Forced Air, Natural Gas                |                                                                       | Stucco,Wood Frame                                                                                                                                                         |                                                                           |                                        |                                                            |  |  |  |
| Sewer:                                                           |                                                                       |                                                                                                                                                                           | Flooring:                                                                 | Flooring:                              |                                                            |  |  |  |
| Ext Feat: B                                                      | Balcony                                                               | Carpet, Vinyl Plank                                                                                                                                                       |                                                                           |                                        |                                                            |  |  |  |
|                                                                  |                                                                       |                                                                                                                                                                           | Water Source:                                                             |                                        |                                                            |  |  |  |
|                                                                  |                                                                       |                                                                                                                                                                           | Fnd/Bsmt:                                                                 |                                        |                                                            |  |  |  |
|                                                                  | Poured Concrete                                                       |                                                                                                                                                                           |                                                                           |                                        |                                                            |  |  |  |
| Kitchen Appl:                                                    | Built-In Oven,Central A                                               | Built-In Oven,Central Air Conditioner,Dishwasher,Garage Control(s),Induction Cooktop,Microwave,Range Hood,Refrigerator,Washer/Dryer,Window Coverings,Wine<br>Refrigerator |                                                                           |                                        |                                                            |  |  |  |
|                                                                  | <b>B</b> . C . L . L . L . L                                          |                                                                                                                                                                           |                                                                           |                                        |                                                            |  |  |  |
|                                                                  | Refrigerator                                                          |                                                                                                                                                                           |                                                                           |                                        |                                                            |  |  |  |
| Int Feat:                                                        | 5                                                                     | al Vacuum, Jetted Tub, No Animal                                                                                                                                          | Home,No Smoking Home,Open Floo                                            | orplan,Quartz Counters,Vaul            | ted Ceiling(s),Vinyl Windows,Walk-In Clos                  |  |  |  |
| Int Feat:<br>Utilities:                                          | 5                                                                     | al Vacuum,Jetted Tub,No Animal                                                                                                                                            | Home,No Smoking Home,Open Floc                                            | orplan,Quartz Counters,Vaul            | ted Ceiling(s),Vinyl Windows,Walk-In Close                 |  |  |  |
|                                                                  | 5                                                                     | al Vacuum,Jetted Tub,No Animal                                                                                                                                            | Home,No Smoking Home,Open Floc<br>Room Information                        | orplan,Quartz Counters,Vaul            | ted Ceiling(s),Vinyl Windows,Walk-In Close                 |  |  |  |
| Utilities:                                                       | 5                                                                     | al Vacuum,Jetted Tub,No Animal                                                                                                                                            |                                                                           | orplan,Quartz Counters,Vaul            | ted Ceiling(s),Vinyl Windows,Walk-In Close                 |  |  |  |
| Utilities:                                                       | Built-in Features,Centr                                               | - ·                                                                                                                                                                       | Room Information                                                          |                                        |                                                            |  |  |  |
| Utilities:<br>Room<br>Living Room                                | Built-in Features,Centr                                               | Dimensions                                                                                                                                                                | Room Information                                                          | Level                                  | Dimensions                                                 |  |  |  |
| Utilities:<br>Room<br>Living Room<br>Kitchen                     | Built-in Features,Centr<br><u>Level</u><br>Main<br>Main               | Dimensions<br>18`0" x 13`4"                                                                                                                                               | Room Information<br><u>Room</u><br><b>Dining Room</b>                     | Level<br>Main                          | <u>Dimensions</u><br>8`9" x 9`8"                           |  |  |  |
| Utilities:<br>Room<br>Living Room<br>Kitchen<br>Bedroom - Primar | Built-in Features,Centr<br>L <u>evel</u><br>Main<br>Main<br>ry Second | Dimensions<br>18`0" x 13`4"<br>17`2" x 8`5"                                                                                                                               | Room Information<br><u>Room</u><br>Dining Room<br>2pc Bathroom            | Level<br>Main<br>Main                  | Dimensions<br>8`9" x 9`8"<br>5`1" x 4`4"                   |  |  |  |
|                                                                  | Built-in Features,Centr<br>L <u>evel</u><br>Main<br>Main<br>ry Second | Dimensions<br>18`0" x 13`4"<br>17`2" x 8`5"<br>14`3" x 11`9"                                                                                                              | Room Information<br><u>Room</u><br>Dining Room<br>2pc Bathroom<br>Bedroom | <u>Level</u><br>Main<br>Main<br>Second | Dimensions<br>8`9" x 9`8"<br>5`1" x 4`4"<br>12`11" x 14`6" |  |  |  |