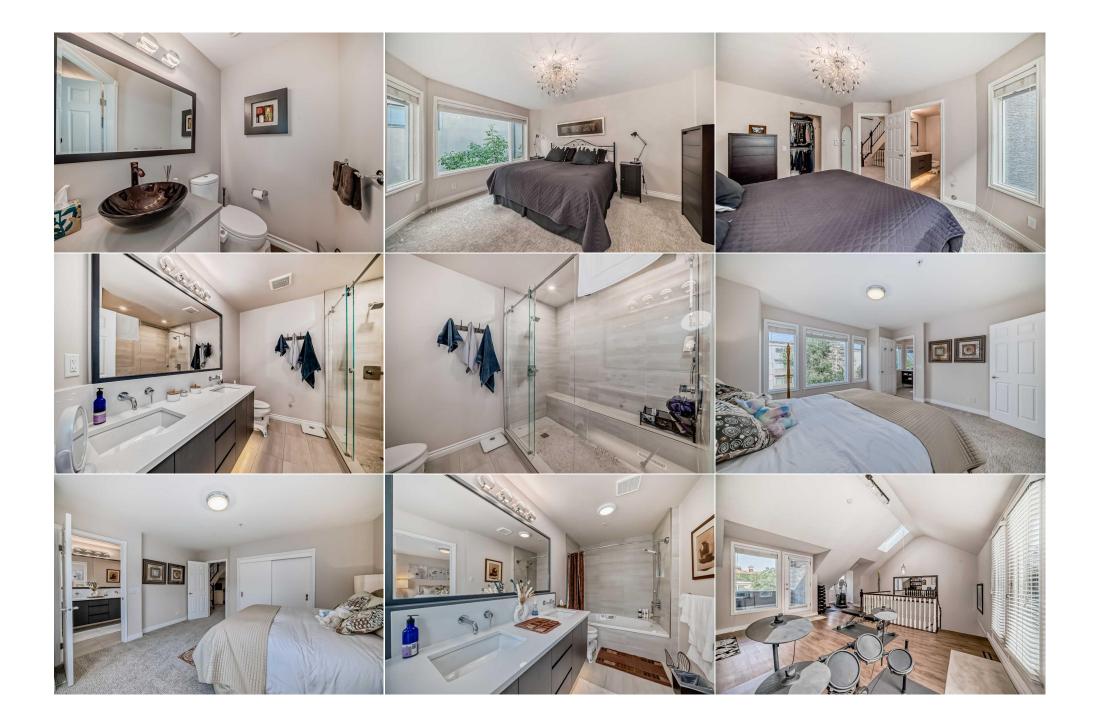

Concrete Driveway, Double Garage Attached, Garage Faces Front, Plug-In, Secured

| Roof: A                                                          | Asphalt Shingle                                                       |                                                                                                                                                                           | Construction:                                                             |                                        |                                                            |  |  |  |
|------------------------------------------------------------------|-----------------------------------------------------------------------|---------------------------------------------------------------------------------------------------------------------------------------------------------------------------|---------------------------------------------------------------------------|----------------------------------------|------------------------------------------------------------|--|--|--|
| Heating: High Efficiency, Forced Air, Natural Gas                |                                                                       | Stucco,Wood Frame                                                                                                                                                         |                                                                           |                                        |                                                            |  |  |  |
| Sewer:                                                           |                                                                       |                                                                                                                                                                           | Flooring:                                                                 | Flooring:                              |                                                            |  |  |  |
| Ext Feat: B                                                      | Balcony                                                               | Carpet, Vinyl Plank                                                                                                                                                       |                                                                           |                                        |                                                            |  |  |  |
|                                                                  |                                                                       |                                                                                                                                                                           | Water Source:                                                             |                                        |                                                            |  |  |  |
|                                                                  |                                                                       |                                                                                                                                                                           | Fnd/Bsmt:                                                                 |                                        |                                                            |  |  |  |
|                                                                  | Poured Concrete                                                       |                                                                                                                                                                           |                                                                           |                                        |                                                            |  |  |  |
| Kitchen Appl:                                                    | Built-In Oven,Central A                                               | Built-In Oven,Central Air Conditioner,Dishwasher,Garage Control(s),Induction Cooktop,Microwave,Range Hood,Refrigerator,Washer/Dryer,Window Coverings,Wine<br>Refrigerator |                                                                           |                                        |                                                            |  |  |  |
|                                                                  | <b>B</b> . C . L . L . L . L                                          |                                                                                                                                                                           |                                                                           |                                        |                                                            |  |  |  |
|                                                                  | Refrigerator                                                          |                                                                                                                                                                           |                                                                           |                                        |                                                            |  |  |  |
| Int Feat:                                                        | 5                                                                     | al Vacuum, Jetted Tub, No Animal                                                                                                                                          | Home,No Smoking Home,Open Floo                                            | orplan,Quartz Counters,Vaul            | ted Ceiling(s),Vinyl Windows,Walk-In Clos                  |  |  |  |
| Int Feat:<br>Utilities:                                          | 5                                                                     | al Vacuum,Jetted Tub,No Animal                                                                                                                                            | Home,No Smoking Home,Open Floc                                            | orplan,Quartz Counters,Vaul            | ted Ceiling(s),Vinyl Windows,Walk-In Close                 |  |  |  |
|                                                                  | 5                                                                     | al Vacuum,Jetted Tub,No Animal                                                                                                                                            | Home,No Smoking Home,Open Floc<br>Room Information                        | orplan,Quartz Counters,Vaul            | ted Ceiling(s),Vinyl Windows,Walk-In Close                 |  |  |  |
| Utilities:                                                       | 5                                                                     | al Vacuum,Jetted Tub,No Animal                                                                                                                                            |                                                                           | orplan,Quartz Counters,Vaul            | ted Ceiling(s),Vinyl Windows,Walk-In Close                 |  |  |  |
| Utilities:                                                       | Built-in Features,Centr                                               | - ·                                                                                                                                                                       | Room Information                                                          |                                        |                                                            |  |  |  |
| Utilities:<br>Room<br>Living Room                                | Built-in Features,Centr                                               | Dimensions                                                                                                                                                                | Room Information                                                          | Level                                  | Dimensions                                                 |  |  |  |
| Utilities:<br>Room<br>Living Room<br>Kitchen                     | Built-in Features,Centr<br><u>Level</u><br>Main<br>Main               | Dimensions<br>18`0" x 13`4"                                                                                                                                               | Room Information<br><u>Room</u><br><b>Dining Room</b>                     | Level<br>Main                          | <u>Dimensions</u><br>8`9" x 9`8"                           |  |  |  |
| Utilities:<br>Room<br>Living Room<br>Kitchen<br>Bedroom - Primar | Built-in Features,Centr<br>L <u>evel</u><br>Main<br>Main<br>ry Second | Dimensions<br>18`0" x 13`4"<br>17`2" x 8`5"                                                                                                                               | Room Information<br><u>Room</u><br>Dining Room<br>2pc Bathroom            | Level<br>Main<br>Main                  | Dimensions<br>8`9" x 9`8"<br>5`1" x 4`4"                   |  |  |  |
|                                                                  | Built-in Features,Centr<br>L <u>evel</u><br>Main<br>Main<br>ry Second | Dimensions<br>18`0" x 13`4"<br>17`2" x 8`5"<br>14`3" x 11`9"                                                                                                              | Room Information<br><u>Room</u><br>Dining Room<br>2pc Bathroom<br>Bedroom | <u>Level</u><br>Main<br>Main<br>Second | Dimensions<br>8`9" x 9`8"<br>5`1" x 4`4"<br>12`11" x 14`6" |  |  |  |