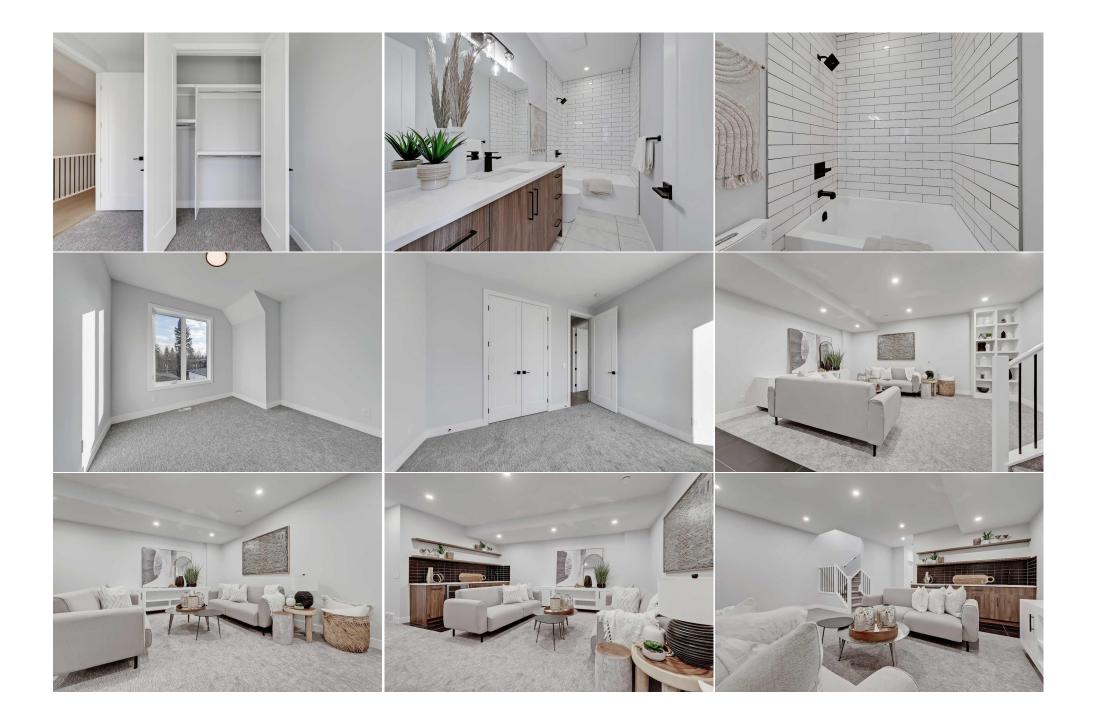

| Laundry<br>4pc Bathroom                         | Upper<br>Basement                                                                                                                                                                                                                                                                                                                                                                                                                                                                                                                                                                                                                                                                                                                                                                                                                                                                                                                                                                                                                                                                                                                                                                                                                                                                                                                                                                                                                                                                                                                                                                                                                                                                                                                                                                                                                                                                                                                                                                                                                                                                                                                                                  | 5`11" x 3`0"<br>0`0" x 0`0" | Game Room<br>Furnace/Utility Room<br>Legal/Tax/Financial | Basement<br>Basement | 19`0" x 17`9"<br>16`1" x 5`6" |  |  |  |
|-------------------------------------------------|--------------------------------------------------------------------------------------------------------------------------------------------------------------------------------------------------------------------------------------------------------------------------------------------------------------------------------------------------------------------------------------------------------------------------------------------------------------------------------------------------------------------------------------------------------------------------------------------------------------------------------------------------------------------------------------------------------------------------------------------------------------------------------------------------------------------------------------------------------------------------------------------------------------------------------------------------------------------------------------------------------------------------------------------------------------------------------------------------------------------------------------------------------------------------------------------------------------------------------------------------------------------------------------------------------------------------------------------------------------------------------------------------------------------------------------------------------------------------------------------------------------------------------------------------------------------------------------------------------------------------------------------------------------------------------------------------------------------------------------------------------------------------------------------------------------------------------------------------------------------------------------------------------------------------------------------------------------------------------------------------------------------------------------------------------------------------------------------------------------------------------------------------------------------|-----------------------------|----------------------------------------------------------|----------------------|-------------------------------|--|--|--|
| Title:<br><b>Fee Simple</b><br>Legal Desc:      | 2311138                                                                                                                                                                                                                                                                                                                                                                                                                                                                                                                                                                                                                                                                                                                                                                                                                                                                                                                                                                                                                                                                                                                                                                                                                                                                                                                                                                                                                                                                                                                                                                                                                                                                                                                                                                                                                                                                                                                                                                                                                                                                                                                                                            | Zoning:<br><b>R-C2</b>      | Remarks                                                  |                      |                               |  |  |  |
| Pub Rmks:<br>Inclusions:<br>Property Listed By: | Experience elevated living in THIS NEWLY CONSTRUCTED FARMHOUSE-STYLE DUPLEX, located in the sought-after community of RUTLAND PARK! This 4-bedroom,<br>3.5-bath home is designed for those who appreciate luxury and detail in every corner. Step inside to find a dramatic powder room with modern wallpaper and a<br>contemporary black vessel sink, setting the tone for the home's stylish finishes. The open-concept main floor features a state-of-the-art kitchen equipped with high-<br>end stainless steel appliances, an expansive island with a waterfall quartz countertop, and unique floating wood shelves that add warmth to the sleek design. The<br>living room, complete with a full-height marble-style tile fireplace and custom built-ins, is an inviting space for cozy gatherings and everyday comfort. The upper<br>level is a private retreat, highlighted by a spacious primary suite with vaulted ceilings, a custom-organized walk-in closet, and a spa-like ensuite. Enjoy a<br>freestanding soaking tub, floor-to-ceiling designer tile, a glass-enclosed shower with rain shower head, and dual sinks, creating a luxurious escape within your<br>home. The second floor also includes two additional bedrooms, a 4-piece bathroom with designer fixtures, and a laundry room for ultimate convenience. The fully<br>developed basement extends the home's living space, featuring a large rec room complete with a built-in wet bar, making it ideal for entertaining or movie nights.<br>An additional bedroom and full bath provide privacy and flexibility for guests or a home office. Outdoors, the private patio and fenced yard offer a tranquil space for<br>relaxation or dining in the summer. Additional features of this stunning home include hardwood flooring throughout, 9-ft ceilings, rough-ins for AC and security<br>cameras, and an EV-ready garage with roughed in electrical for a charger. Nestled in Rutland Park, this home is just moments away from top schools, lush parks,<br>Mount Royal University, trendy dining, shopping, and fitness amenities. Enjoy easy access to downtown Calgary and majo |                             |                                                          |                      |                               |  |  |  |