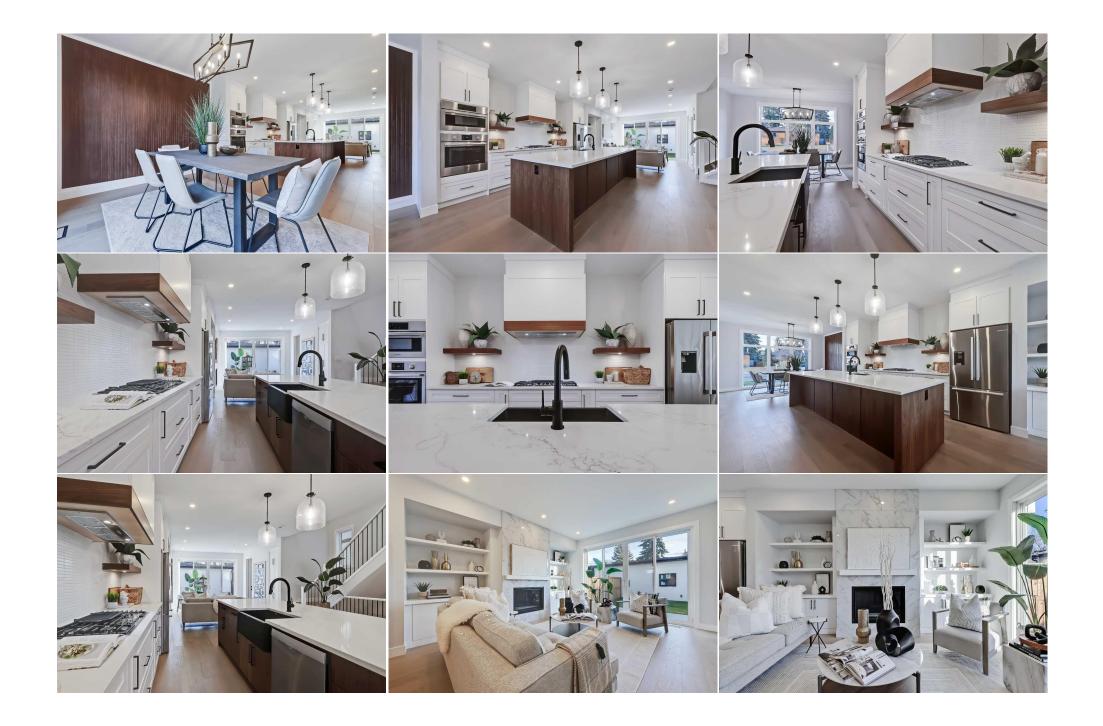

| Laundry<br>4pc Bathroom                         | Upper<br>Basement                                                                                                                                                                                                                                                                                                                                                                                                                                                                                                                                                                                                                                                                                                                                                                                                                                                                                                                                                                                                                                                                                                                                                                                                                                                                                                                                                                                                                                                                                                                                                                                                                                                                                                                                                                                                                                                                                                                                                                                                                                                                                                                                                  | 5`11" x 3`0"<br>0`0" x 0`0" | Game Room<br>Furnace/Utility Room<br>Legal/Tax/Financial | Basement<br>Basement | 19`0" x 17`9"<br>16`1" x 5`6" |  |  |  |
|-------------------------------------------------|--------------------------------------------------------------------------------------------------------------------------------------------------------------------------------------------------------------------------------------------------------------------------------------------------------------------------------------------------------------------------------------------------------------------------------------------------------------------------------------------------------------------------------------------------------------------------------------------------------------------------------------------------------------------------------------------------------------------------------------------------------------------------------------------------------------------------------------------------------------------------------------------------------------------------------------------------------------------------------------------------------------------------------------------------------------------------------------------------------------------------------------------------------------------------------------------------------------------------------------------------------------------------------------------------------------------------------------------------------------------------------------------------------------------------------------------------------------------------------------------------------------------------------------------------------------------------------------------------------------------------------------------------------------------------------------------------------------------------------------------------------------------------------------------------------------------------------------------------------------------------------------------------------------------------------------------------------------------------------------------------------------------------------------------------------------------------------------------------------------------------------------------------------------------|-----------------------------|----------------------------------------------------------|----------------------|-------------------------------|--|--|--|
| Title:<br><b>Fee Simple</b><br>Legal Desc:      | 2311138                                                                                                                                                                                                                                                                                                                                                                                                                                                                                                                                                                                                                                                                                                                                                                                                                                                                                                                                                                                                                                                                                                                                                                                                                                                                                                                                                                                                                                                                                                                                                                                                                                                                                                                                                                                                                                                                                                                                                                                                                                                                                                                                                            | Zoning:<br><b>R-C2</b>      | Remarks                                                  |                      |                               |  |  |  |
| Pub Rmks:<br>Inclusions:<br>Property Listed By: | Experience elevated living in THIS NEWLY CONSTRUCTED FARMHOUSE-STYLE DUPLEX, located in the sought-after community of RUTLAND PARK! This 4-bedroom,<br>3.5-bath home is designed for those who appreciate luxury and detail in every corner. Step inside to find a dramatic powder room with modern wallpaper and a<br>contemporary black vessel sink, setting the tone for the home's stylish finishes. The open-concept main floor features a state-of-the-art kitchen equipped with high-<br>end stainless steel appliances, an expansive island with a waterfall quartz countertop, and unique floating wood shelves that add warmth to the sleek design. The<br>living room, complete with a full-height marble-style tile fireplace and custom built-ins, is an inviting space for cozy gatherings and everyday comfort. The upper<br>level is a private retreat, highlighted by a spacious primary suite with vaulted ceilings, a custom-organized walk-in closet, and a spa-like ensuite. Enjoy a<br>freestanding soaking tub, floor-to-ceiling designer tile, a glass-enclosed shower with rain shower head, and dual sinks, creating a luxurious escape within your<br>home. The second floor also includes two additional bedrooms, a 4-piece bathroom with designer fixtures, and a laundry room for ultimate convenience. The fully<br>developed basement extends the home's living space, featuring a large rec room complete with a built-in wet bar, making it ideal for entertaining or movie nights.<br>An additional bedroom and full bath provide privacy and flexibility for guests or a home office. Outdoors, the private patio and fenced yard offer a tranquil space for<br>relaxation or dining in the summer. Additional features of this stunning home include hardwood flooring throughout, 9-ft ceilings, rough-ins for AC and security<br>cameras, and an EV-ready garage with roughed in electrical for a charger. Nestled in Rutland Park, this home is just moments away from top schools, lush parks,<br>Mount Royal University, trendy dining, shopping, and fitness amenities. Enjoy easy access to downtown Calgary and majo |                             |                                                          |                      |                               |  |  |  |