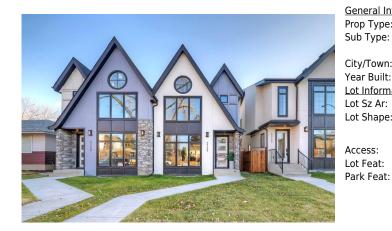

## 3725 RICHMOND Road, Calgary T3E 4P1

| MLS®#:  | A2179441 | Area:   | <b>Rutland Park</b> | Listing<br>Date: | 11/17/24 | List Price: <b>\$998,000</b> |
|---------|----------|---------|---------------------|------------------|----------|------------------------------|
| Status: | Active   | County: | Calgary             | Change:          | None     | Association: Fort McMurray   |

| l Informatior | <u>n</u>                                                      |                   |       | DOM                         |                       |  |
|---------------|---------------------------------------------------------------|-------------------|-------|-----------------------------|-----------------------|--|
| vpe:          | Residential                                                   |                   |       | 73                          |                       |  |
| pe:           | Semi Detached                                                 | (Half             |       | <u>Layout</u>               |                       |  |
|               | Duplex)                                                       | Finished Floor Ar | ea    | Beds:                       | 4(31)                 |  |
| wn:           | Calgary                                                       | Abv Sqft:         | 1,899 | Baths:                      | 3.5 (3 1)             |  |
| uilt:         | 2024                                                          | Low Sqft:         |       | Style:                      | 2 Storey,Side by Side |  |
| ormation      |                                                               | Ttl Sqft:         | 1,899 |                             |                       |  |
| Ar:<br>ipe:   | 2,923 sqft                                                    |                   |       | <u>Parking</u><br>Ttl Park: | 2                     |  |
|               |                                                               |                   |       | Garage Sz:                  | 2                     |  |
| :             |                                                               |                   |       |                             |                       |  |
| t:            | Back Lane,Back Yard,Low Maintenance Landscape,Rectangular Lot |                   |       |                             |                       |  |
| at:           | Double Garage                                                 | Detached          |       |                             |                       |  |

| Laundry<br>4pc Bathroom                         | Upper<br>Basement                                                                                                                                                                                                                                                                                                                                                                                                                                                                                                                                                                                                                                                                                                                                                                                                                                                                                                                                                                                                                                                                                                                                                                                                                                                                                                                                                                                                                                                                                                                                                                                                                                                                                                                                                                                                                                                                                                                                                                                                                                                                                                                                                  | 5`11" x 3`0"<br>0`0" x 0`0" | Game Room<br>Furnace/Utility Room<br>Legal/Tax/Financial | Basement<br>Basement | 19`0" x 17`9"<br>16`1" x 5`6" |  |  |  |
|-------------------------------------------------|--------------------------------------------------------------------------------------------------------------------------------------------------------------------------------------------------------------------------------------------------------------------------------------------------------------------------------------------------------------------------------------------------------------------------------------------------------------------------------------------------------------------------------------------------------------------------------------------------------------------------------------------------------------------------------------------------------------------------------------------------------------------------------------------------------------------------------------------------------------------------------------------------------------------------------------------------------------------------------------------------------------------------------------------------------------------------------------------------------------------------------------------------------------------------------------------------------------------------------------------------------------------------------------------------------------------------------------------------------------------------------------------------------------------------------------------------------------------------------------------------------------------------------------------------------------------------------------------------------------------------------------------------------------------------------------------------------------------------------------------------------------------------------------------------------------------------------------------------------------------------------------------------------------------------------------------------------------------------------------------------------------------------------------------------------------------------------------------------------------------------------------------------------------------|-----------------------------|----------------------------------------------------------|----------------------|-------------------------------|--|--|--|
| Title:<br><b>Fee Simple</b><br>Legal Desc:      | 2311138                                                                                                                                                                                                                                                                                                                                                                                                                                                                                                                                                                                                                                                                                                                                                                                                                                                                                                                                                                                                                                                                                                                                                                                                                                                                                                                                                                                                                                                                                                                                                                                                                                                                                                                                                                                                                                                                                                                                                                                                                                                                                                                                                            | Zoning:<br><b>R-C2</b>      | Remarks                                                  |                      |                               |  |  |  |
| Pub Rmks:<br>Inclusions:<br>Property Listed By: | Experience elevated living in THIS NEWLY CONSTRUCTED FARMHOUSE-STYLE DUPLEX, located in the sought-after community of RUTLAND PARK! This 4-bedroom,<br>3.5-bath home is designed for those who appreciate luxury and detail in every corner. Step inside to find a dramatic powder room with modern wallpaper and a<br>contemporary black vessel sink, setting the tone for the home's stylish finishes. The open-concept main floor features a state-of-the-art kitchen equipped with high-<br>end stainless steel appliances, an expansive island with a waterfall quartz countertop, and unique floating wood shelves that add warmth to the sleek design. The<br>living room, complete with a full-height marble-style tile fireplace and custom built-ins, is an inviting space for cozy gatherings and everyday comfort. The upper<br>level is a private retreat, highlighted by a spacious primary suite with vaulted ceilings, a custom-organized walk-in closet, and a spa-like ensuite. Enjoy a<br>freestanding soaking tub, floor-to-ceiling designer tile, a glass-enclosed shower with rain shower head, and dual sinks, creating a luxurious escape within your<br>home. The second floor also includes two additional bedrooms, a 4-piece bathroom with designer fixtures, and a laundry room for ultimate convenience. The fully<br>developed basement extends the home's living space, featuring a large rec room complete with a built-in wet bar, making it ideal for entertaining or movie nights.<br>An additional bedroom and full bath provide privacy and flexibility for guests or a home office. Outdoors, the private patio and fenced yard offer a tranquil space for<br>relaxation or dining in the summer. Additional features of this stunning home include hardwood flooring throughout, 9-ft ceilings, rough-ins for AC and security<br>cameras, and an EV-ready garage with roughed in electrical for a charger. Nestled in Rutland Park, this home is just moments away from top schools, lush parks,<br>Mount Royal University, trendy dining, shopping, and fitness amenities. Enjoy easy access to downtown Calgary and majo |                             |                                                          |                      |                               |  |  |  |