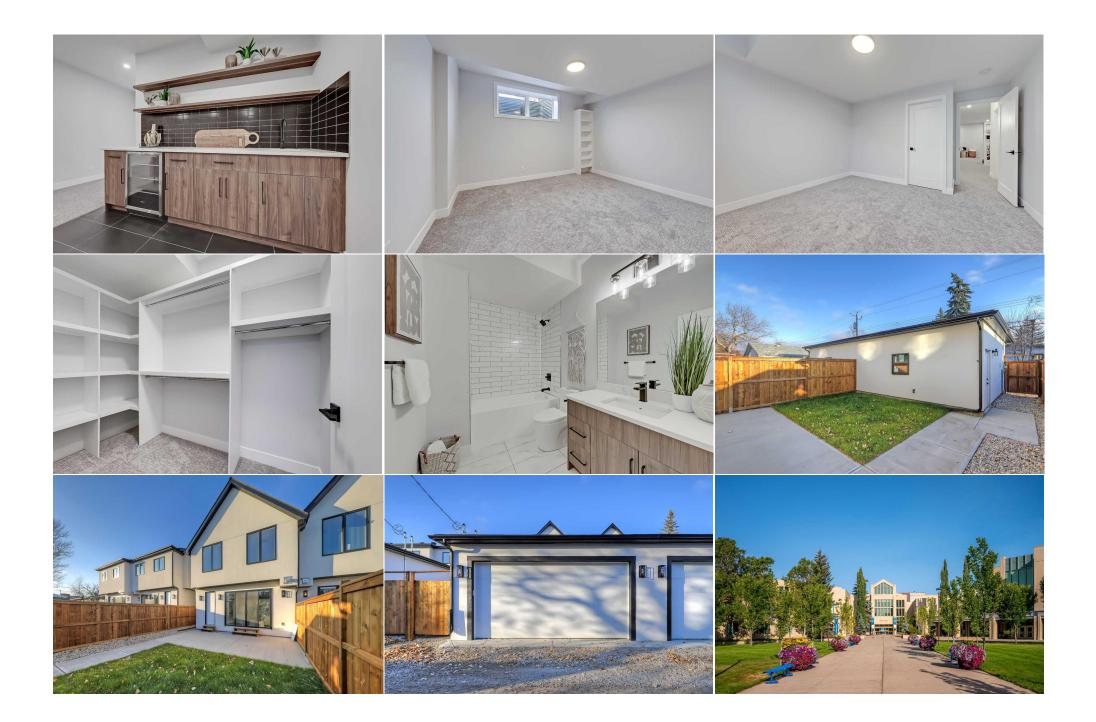

| Laundry<br>4pc Bathroom                         | Upper<br>Basement                                                                                                                                                                                                                                                                                                                                                                                                                                                                                                                                                                                                                                                                                                                                                                                                                                                                                                                                                                                                                                                                                                                                                                                                                                                                                                                                                                                                                                                                                                                                                                                                                                                                                                                                                                                                                                                                                                                                                                                                                                                                                                                                                  | 5`11" x 3`0"<br>0`0" x 0`0" | Game Room<br>Furnace/Utility Room<br>Legal/Tax/Financial | Basement<br>Basement | 19`0" x 17`9"<br>16`1" x 5`6" |  |  |  |
|-------------------------------------------------|--------------------------------------------------------------------------------------------------------------------------------------------------------------------------------------------------------------------------------------------------------------------------------------------------------------------------------------------------------------------------------------------------------------------------------------------------------------------------------------------------------------------------------------------------------------------------------------------------------------------------------------------------------------------------------------------------------------------------------------------------------------------------------------------------------------------------------------------------------------------------------------------------------------------------------------------------------------------------------------------------------------------------------------------------------------------------------------------------------------------------------------------------------------------------------------------------------------------------------------------------------------------------------------------------------------------------------------------------------------------------------------------------------------------------------------------------------------------------------------------------------------------------------------------------------------------------------------------------------------------------------------------------------------------------------------------------------------------------------------------------------------------------------------------------------------------------------------------------------------------------------------------------------------------------------------------------------------------------------------------------------------------------------------------------------------------------------------------------------------------------------------------------------------------|-----------------------------|----------------------------------------------------------|----------------------|-------------------------------|--|--|--|
| Title:<br><b>Fee Simple</b><br>Legal Desc:      | 2311138                                                                                                                                                                                                                                                                                                                                                                                                                                                                                                                                                                                                                                                                                                                                                                                                                                                                                                                                                                                                                                                                                                                                                                                                                                                                                                                                                                                                                                                                                                                                                                                                                                                                                                                                                                                                                                                                                                                                                                                                                                                                                                                                                            | Zoning:<br><b>R-C2</b>      | Remarks                                                  |                      |                               |  |  |  |
| Pub Rmks:<br>Inclusions:<br>Property Listed By: | Experience elevated living in THIS NEWLY CONSTRUCTED FARMHOUSE-STYLE DUPLEX, located in the sought-after community of RUTLAND PARK! This 4-bedroom,<br>3.5-bath home is designed for those who appreciate luxury and detail in every corner. Step inside to find a dramatic powder room with modern wallpaper and a<br>contemporary black vessel sink, setting the tone for the home's stylish finishes. The open-concept main floor features a state-of-the-art kitchen equipped with high-<br>end stainless steel appliances, an expansive island with a waterfall quartz countertop, and unique floating wood shelves that add warmth to the sleek design. The<br>living room, complete with a full-height marble-style tile fireplace and custom built-ins, is an inviting space for cozy gatherings and everyday comfort. The upper<br>level is a private retreat, highlighted by a spacious primary suite with vaulted ceilings, a custom-organized walk-in closet, and a spa-like ensuite. Enjoy a<br>freestanding soaking tub, floor-to-ceiling designer tile, a glass-enclosed shower with rain shower head, and dual sinks, creating a luxurious escape within your<br>home. The second floor also includes two additional bedrooms, a 4-piece bathroom with designer fixtures, and a laundry room for ultimate convenience. The fully<br>developed basement extends the home's living space, featuring a large rec room complete with a built-in wet bar, making it ideal for entertaining or movie nights.<br>An additional bedroom and full bath provide privacy and flexibility for guests or a home office. Outdoors, the private patio and fenced yard offer a tranquil space for<br>relaxation or dining in the summer. Additional features of this stunning home include hardwood flooring throughout, 9-ft ceilings, rough-ins for AC and security<br>cameras, and an EV-ready garage with roughed in electrical for a charger. Nestled in Rutland Park, this home is just moments away from top schools, lush parks,<br>Mount Royal University, trendy dining, shopping, and fitness amenities. Enjoy easy access to downtown Calgary and majo |                             |                                                          |                      |                               |  |  |  |