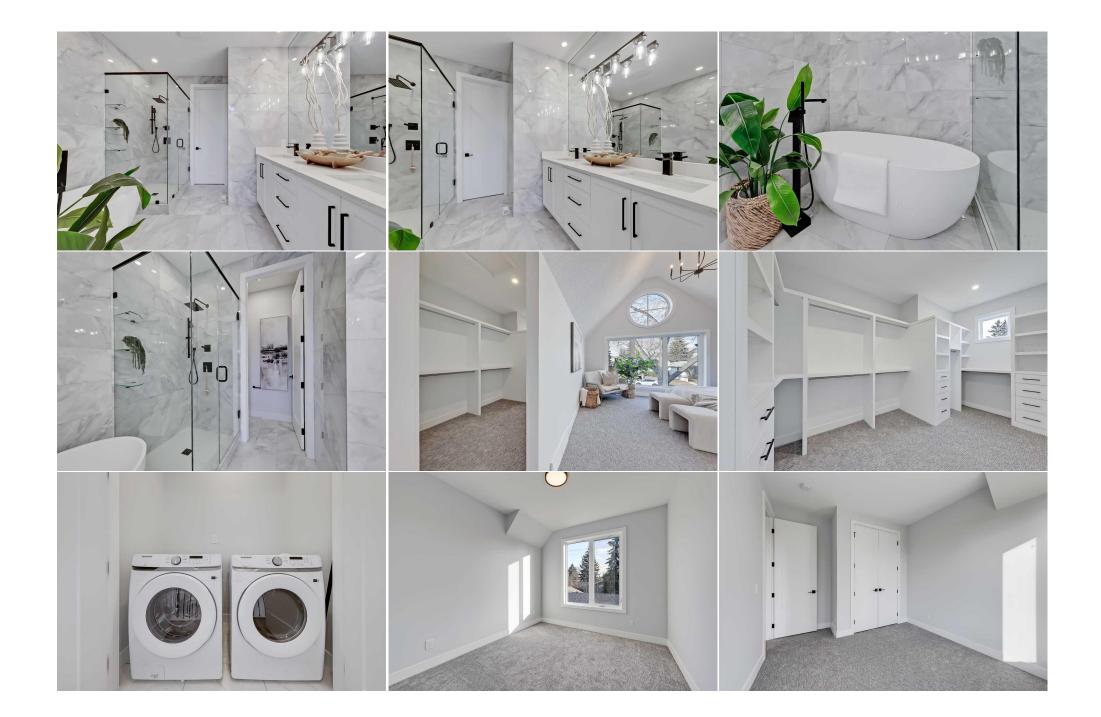

| Laundry<br>4pc Bathroom                         | Upper<br>Basement                                                                                                                                                                                                                                                                                                                                                                                                                                                                                                                                                                                                                                                                                                                                                                                                                                                                                                                                                                                                                                                                                                                                                                                                                                                                                                                                                                                                                                                                                                                                                                                                                                                                                                                                                                                                                                                                                                                                                                                                                                                                                                                                                  | 5`11" x 3`0"<br>0`0" x 0`0" | Game Room<br>Furnace/Utility Room<br>Legal/Tax/Financial | Basement<br>Basement | 19`0" x 17`9"<br>16`1" x 5`6" |  |  |  |
|-------------------------------------------------|--------------------------------------------------------------------------------------------------------------------------------------------------------------------------------------------------------------------------------------------------------------------------------------------------------------------------------------------------------------------------------------------------------------------------------------------------------------------------------------------------------------------------------------------------------------------------------------------------------------------------------------------------------------------------------------------------------------------------------------------------------------------------------------------------------------------------------------------------------------------------------------------------------------------------------------------------------------------------------------------------------------------------------------------------------------------------------------------------------------------------------------------------------------------------------------------------------------------------------------------------------------------------------------------------------------------------------------------------------------------------------------------------------------------------------------------------------------------------------------------------------------------------------------------------------------------------------------------------------------------------------------------------------------------------------------------------------------------------------------------------------------------------------------------------------------------------------------------------------------------------------------------------------------------------------------------------------------------------------------------------------------------------------------------------------------------------------------------------------------------------------------------------------------------|-----------------------------|----------------------------------------------------------|----------------------|-------------------------------|--|--|--|
| Title:<br><b>Fee Simple</b><br>Legal Desc:      | 2311138                                                                                                                                                                                                                                                                                                                                                                                                                                                                                                                                                                                                                                                                                                                                                                                                                                                                                                                                                                                                                                                                                                                                                                                                                                                                                                                                                                                                                                                                                                                                                                                                                                                                                                                                                                                                                                                                                                                                                                                                                                                                                                                                                            | Zoning:<br><b>R-C2</b>      | Remarks                                                  |                      |                               |  |  |  |
| Pub Rmks:<br>Inclusions:<br>Property Listed By: | Experience elevated living in THIS NEWLY CONSTRUCTED FARMHOUSE-STYLE DUPLEX, located in the sought-after community of RUTLAND PARK! This 4-bedroom,<br>3.5-bath home is designed for those who appreciate luxury and detail in every corner. Step inside to find a dramatic powder room with modern wallpaper and a<br>contemporary black vessel sink, setting the tone for the home's stylish finishes. The open-concept main floor features a state-of-the-art kitchen equipped with high-<br>end stainless steel appliances, an expansive island with a waterfall quartz countertop, and unique floating wood shelves that add warmth to the sleek design. The<br>living room, complete with a full-height marble-style tile fireplace and custom built-ins, is an inviting space for cozy gatherings and everyday comfort. The upper<br>level is a private retreat, highlighted by a spacious primary suite with vaulted ceilings, a custom-organized walk-in closet, and a spa-like ensuite. Enjoy a<br>freestanding soaking tub, floor-to-ceiling designer tile, a glass-enclosed shower with rain shower head, and dual sinks, creating a luxurious escape within your<br>home. The second floor also includes two additional bedrooms, a 4-piece bathroom with designer fixtures, and a laundry room for ultimate convenience. The fully<br>developed basement extends the home's living space, featuring a large rec room complete with a built-in wet bar, making it ideal for entertaining or movie nights.<br>An additional bedroom and full bath provide privacy and flexibility for guests or a home office. Outdoors, the private patio and fenced yard offer a tranquil space for<br>relaxation or dining in the summer. Additional features of this stunning home include hardwood flooring throughout, 9-ft ceilings, rough-ins for AC and security<br>cameras, and an EV-ready garage with roughed in electrical for a charger. Nestled in Rutland Park, this home is just moments away from top schools, lush parks,<br>Mount Royal University, trendy dining, shopping, and fitness amenities. Enjoy easy access to downtown Calgary and majo |                             |                                                          |                      |                               |  |  |  |