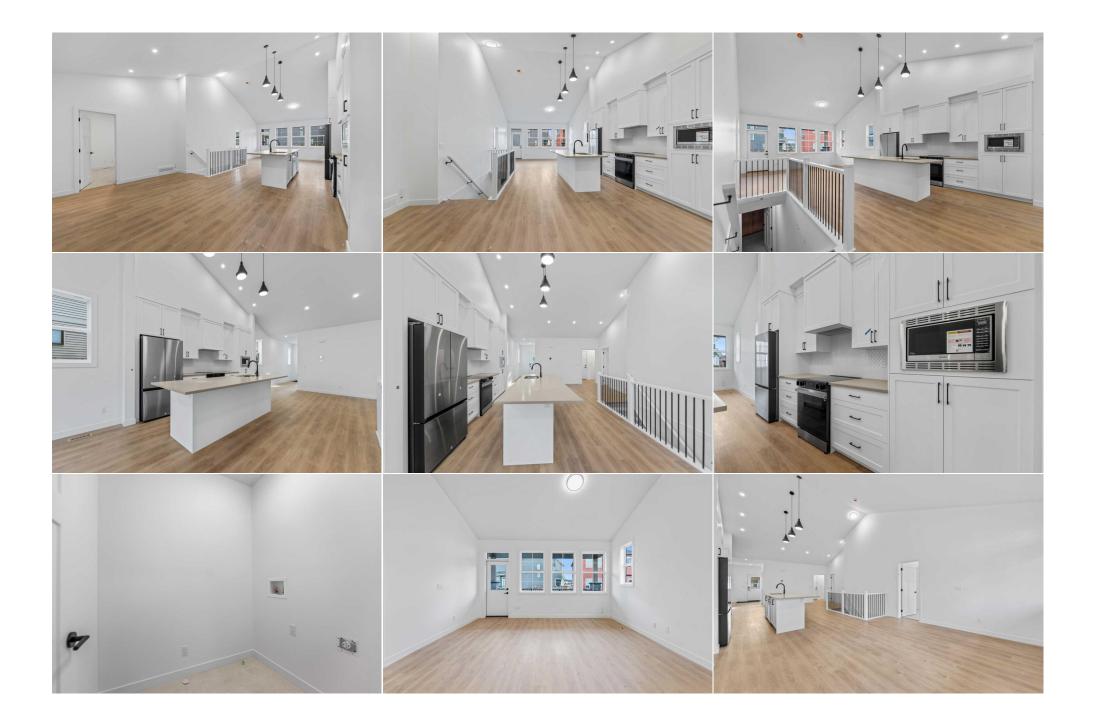

|                     |                                                                                                                                                                                                                                                                                                                                                                                                 |                | Room Information    |         |                |  |  |  |  |
|---------------------|-------------------------------------------------------------------------------------------------------------------------------------------------------------------------------------------------------------------------------------------------------------------------------------------------------------------------------------------------------------------------------------------------|----------------|---------------------|---------|----------------|--|--|--|--|
| Room                | Level                                                                                                                                                                                                                                                                                                                                                                                           | Dimensions     | Room                | Level   | Dimensions     |  |  |  |  |
| Dining Room         | Main                                                                                                                                                                                                                                                                                                                                                                                            | 17`2" x 6`0"   | Living Room         | Main    | 15`5" x 14`5"  |  |  |  |  |
| Den                 | Main                                                                                                                                                                                                                                                                                                                                                                                            | 11`5" x 14`5"  | Kitchen             | Main    | 14`10" x 13`4" |  |  |  |  |
| Bedroom - Primary   | Main                                                                                                                                                                                                                                                                                                                                                                                            | 14`6" x 12`11" | 4pc Bathroom        | Main    | 8`3" x 4`11"   |  |  |  |  |
| 5pc Ensuite bath    | Main                                                                                                                                                                                                                                                                                                                                                                                            | 12`11" x 11`6" | Laundry             | Main    | 6`5" x 5`4"    |  |  |  |  |
| Foyer               | Main                                                                                                                                                                                                                                                                                                                                                                                            | 7`5" x 6`1"    | Mud Room            | Main    | 9`5" x 4`0"    |  |  |  |  |
|                     |                                                                                                                                                                                                                                                                                                                                                                                                 |                | Legal/Tax/Financial |         |                |  |  |  |  |
| Condo Fee:          |                                                                                                                                                                                                                                                                                                                                                                                                 | Title:         |                     | Zoning: |                |  |  |  |  |
| \$339               |                                                                                                                                                                                                                                                                                                                                                                                                 | Fee Simple     |                     | R3      |                |  |  |  |  |
|                     |                                                                                                                                                                                                                                                                                                                                                                                                 | Fee Freq:      |                     |         |                |  |  |  |  |
|                     |                                                                                                                                                                                                                                                                                                                                                                                                 | Monthly        |                     |         |                |  |  |  |  |
| Legal Desc:         | 2410368                                                                                                                                                                                                                                                                                                                                                                                         |                |                     |         |                |  |  |  |  |
|                     | Remarks                                                                                                                                                                                                                                                                                                                                                                                         |                |                     |         |                |  |  |  |  |
| Pub Rmks:           | Welcome to Acadia Villas at Cooper's Crossing, an exclusive gated community within the prestigious Cooper's Crossing neighborhood. With only 40 bungalows being built, this is a rare opportunity to own a home in one of the most sought-after locations. Each bungalow offers approximately 1,400 square feet of thoughtfully designed living approximately 1,400 square feet of thoughtfully |                |                     |         |                |  |  |  |  |
|                     | designed living space. The open-concept main living area boasts impressive 15-foot vaulted ceilings, creating a bright and airy atmosphere. The primary bedroom                                                                                                                                                                                                                                 |                |                     |         |                |  |  |  |  |
|                     | features its own vaulted ceiling, adding to the sense of spaciousness, while the luxurious 5-piece ensuite includes a walk-in shower and a freestanding soaker tub.<br>For those seeking additional space, the unfinished basement presents limitless potential—whether for extra bedrooms or expanded living areas. Every detail in                                                            |                |                     |         |                |  |  |  |  |
|                     | these homes is crafted with luxury in mind. High-end finishes throughout include sleek quartz countertops with undermount sinks, durable luxury vinyl plank                                                                                                                                                                                                                                     |                |                     |         |                |  |  |  |  |
|                     | flooring on the main floor, and elegant tile flooring in the bathrooms.                                                                                                                                                                                                                                                                                                                         |                |                     |         |                |  |  |  |  |
| Inclusions:         | none                                                                                                                                                                                                                                                                                                                                                                                            |                |                     |         |                |  |  |  |  |
| Property Listed By: | Real Broker                                                                                                                                                                                                                                                                                                                                                                                     |                |                     |         |                |  |  |  |  |
|                     |                                                                                                                                                                                                                                                                                                                                                                                                 |                |                     |         |                |  |  |  |  |