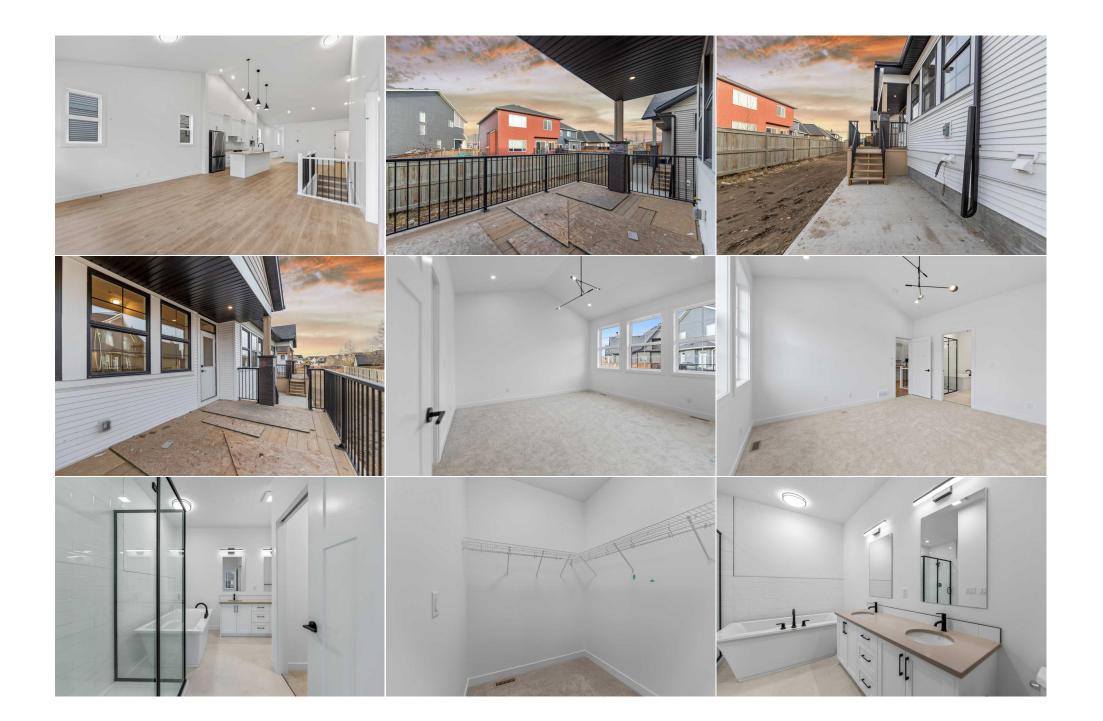

|                     |                                                                                                                                                                                                                                                                                                                                                                                                 |                | Room Information    |         |                |  |  |  |  |
|---------------------|-------------------------------------------------------------------------------------------------------------------------------------------------------------------------------------------------------------------------------------------------------------------------------------------------------------------------------------------------------------------------------------------------|----------------|---------------------|---------|----------------|--|--|--|--|
| Room                | Level                                                                                                                                                                                                                                                                                                                                                                                           | Dimensions     | Room                | Level   | Dimensions     |  |  |  |  |
| Dining Room         | Main                                                                                                                                                                                                                                                                                                                                                                                            | 17`2" x 6`0"   | Living Room         | Main    | 15`5" x 14`5"  |  |  |  |  |
| Den                 | Main                                                                                                                                                                                                                                                                                                                                                                                            | 11`5" x 14`5"  | Kitchen             | Main    | 14`10" x 13`4" |  |  |  |  |
| Bedroom - Primary   | Main                                                                                                                                                                                                                                                                                                                                                                                            | 14`6" x 12`11" | 4pc Bathroom        | Main    | 8`3" x 4`11"   |  |  |  |  |
| 5pc Ensuite bath    | Main                                                                                                                                                                                                                                                                                                                                                                                            | 12`11" x 11`6" | Laundry             | Main    | 6`5" x 5`4"    |  |  |  |  |
| Foyer               | Main                                                                                                                                                                                                                                                                                                                                                                                            | 7`5" x 6`1"    | Mud Room            | Main    | 9`5" x 4`0"    |  |  |  |  |
|                     |                                                                                                                                                                                                                                                                                                                                                                                                 |                | Legal/Tax/Financial |         |                |  |  |  |  |
| Condo Fee:          |                                                                                                                                                                                                                                                                                                                                                                                                 | Title:         |                     | Zoning: |                |  |  |  |  |
| \$339               |                                                                                                                                                                                                                                                                                                                                                                                                 | Fee Simple     |                     | R3      |                |  |  |  |  |
|                     |                                                                                                                                                                                                                                                                                                                                                                                                 | Fee Freq:      |                     |         |                |  |  |  |  |
|                     |                                                                                                                                                                                                                                                                                                                                                                                                 | Monthly        |                     |         |                |  |  |  |  |
| Legal Desc:         | 2410368                                                                                                                                                                                                                                                                                                                                                                                         |                |                     |         |                |  |  |  |  |
|                     | Remarks                                                                                                                                                                                                                                                                                                                                                                                         |                |                     |         |                |  |  |  |  |
| Pub Rmks:           | Welcome to Acadia Villas at Cooper's Crossing, an exclusive gated community within the prestigious Cooper's Crossing neighborhood. With only 40 bungalows being built, this is a rare opportunity to own a home in one of the most sought-after locations. Each bungalow offers approximately 1,400 square feet of thoughtfully designed living approximately 1,400 square feet of thoughtfully |                |                     |         |                |  |  |  |  |
|                     | designed living space. The open-concept main living area boasts impressive 15-foot vaulted ceilings, creating a bright and airy atmosphere. The primary bedroom                                                                                                                                                                                                                                 |                |                     |         |                |  |  |  |  |
|                     | features its own vaulted ceiling, adding to the sense of spaciousness, while the luxurious 5-piece ensuite includes a walk-in shower and a freestanding soaker tub.<br>For those seeking additional space, the unfinished basement presents limitless potential—whether for extra bedrooms or expanded living areas. Every detail in                                                            |                |                     |         |                |  |  |  |  |
|                     | these homes is crafted with luxury in mind. High-end finishes throughout include sleek quartz countertops with undermount sinks, durable luxury vinyl plank                                                                                                                                                                                                                                     |                |                     |         |                |  |  |  |  |
|                     | flooring on the main floor, and elegant tile flooring in the bathrooms.                                                                                                                                                                                                                                                                                                                         |                |                     |         |                |  |  |  |  |
| Inclusions:         | none                                                                                                                                                                                                                                                                                                                                                                                            |                |                     |         |                |  |  |  |  |
| Property Listed By: | Real Broker                                                                                                                                                                                                                                                                                                                                                                                     |                |                     |         |                |  |  |  |  |
|                     |                                                                                                                                                                                                                                                                                                                                                                                                 |                |                     |         |                |  |  |  |  |