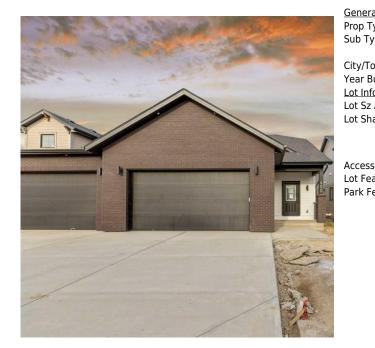

## 15 COOPERSFIELD #400, Airdrie T4B 5P5

| MLS®#:  | A2179499 | Area:   | <b>Coopers Crossing</b> | Listing          | 11/15/24 | List Price: \$635,000      |
|---------|----------|---------|-------------------------|------------------|----------|----------------------------|
| Status: | Active   | County: | Airdrie                 | Date:<br>Change: | None     | Association: Fort McMurray |

| eral Information<br>Type: | Residential   |                   |           | <u>DOM</u><br><b>36</b> |                  |
|---------------------------|---------------|-------------------|-----------|-------------------------|------------------|
| Гуре:                     | Semi Detached | d (Half           |           | <u>Layout</u>           |                  |
|                           | Duplex)       | Finished Floor Ar | <u>ea</u> | Beds:                   | 1(1)             |
| Town:                     | Airdrie       | Abv Sqft:         | 1,426     | Baths:                  | 2.0 (2 0)        |
| Built:                    | 2024          | Low Sqft:         |           | Style:                  | Bungalow,Side by |
| <u>nformation</u>         |               | Ttl Sqft:         | 1,426     |                         | Side             |
| z Ar:                     |               |                   |           |                         |                  |
| hape:                     |               |                   |           | Parking                 |                  |
|                           |               |                   |           | Ttl Park:               | 4                |
|                           |               |                   |           | Garage Sz:              | 2                |
| ss:                       |               |                   |           | Gurage 52.              | 2                |
| eat:                      | Landscaped.R  | ectangular Lot    |           |                         |                  |
| Feat:                     | Double Garage |                   |           |                         |                  |
| cut.                      | Double Gulage | Attuched          |           |                         |                  |
|                           |               |                   |           |                         |                  |
|                           |               |                   |           |                         |                  |