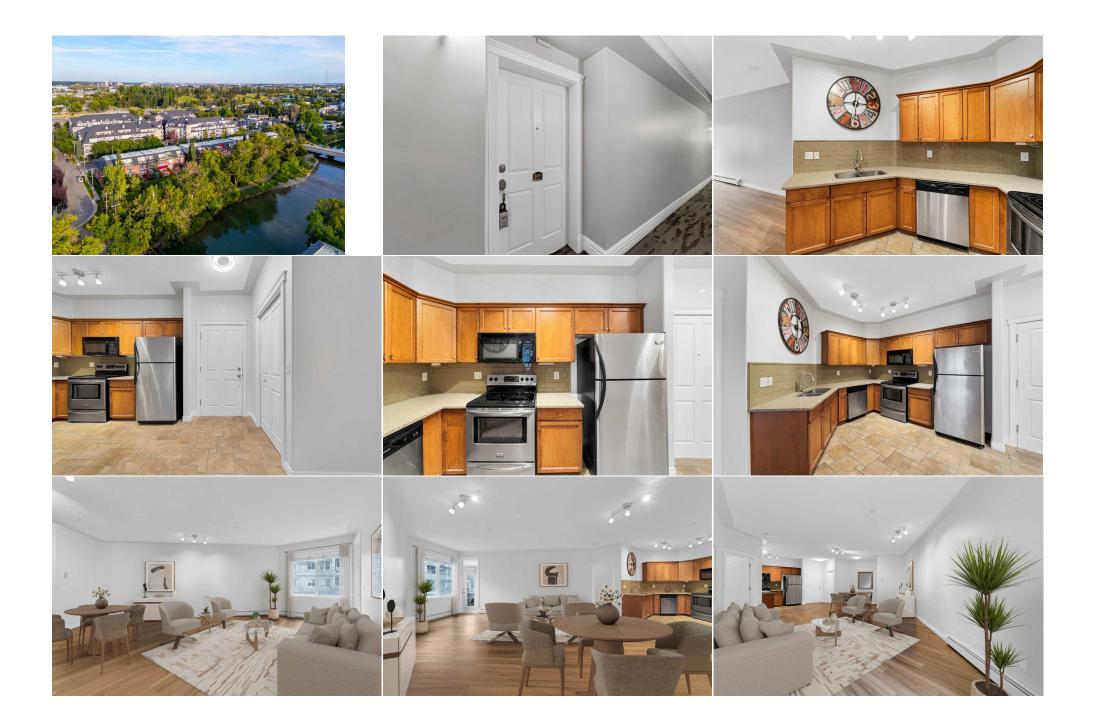

| Condo Fee:<br><b>\$782</b>                      |                                                                                                                                                                                                                                                                                                                                                                                                                                                                                                                                                                                                                                                                                                                                                                                                                                                                                                                                                                                                                                                                                                                                                                                                                                                                                                            | Title:<br><b>Fee Simple</b><br>Fee Freq:<br><b>Monthly</b> | Zoning:<br><b>M-C2</b> |  |  |
|-------------------------------------------------|------------------------------------------------------------------------------------------------------------------------------------------------------------------------------------------------------------------------------------------------------------------------------------------------------------------------------------------------------------------------------------------------------------------------------------------------------------------------------------------------------------------------------------------------------------------------------------------------------------------------------------------------------------------------------------------------------------------------------------------------------------------------------------------------------------------------------------------------------------------------------------------------------------------------------------------------------------------------------------------------------------------------------------------------------------------------------------------------------------------------------------------------------------------------------------------------------------------------------------------------------------------------------------------------------------|------------------------------------------------------------|------------------------|--|--|
| Legal Desc:                                     | 0110019                                                                                                                                                                                                                                                                                                                                                                                                                                                                                                                                                                                                                                                                                                                                                                                                                                                                                                                                                                                                                                                                                                                                                                                                                                                                                                    | Re                                                         | Remarks                |  |  |
| Pub Rmks:<br>Inclusions:<br>Property Listed By: | LOCATION LOCATION "The WATERFORD OF ERLTON" is just steps to the River Pathways and half block to MNP Sports centre. Upgraded and updated 2-bedroom a<br>2-bathroom condo in offering 1166 sq ft of living space on the 3rd floor and Titled Heated Parking too. Upon entrance to the home, you are greeted with a ceram<br>tiled entrance and the dynamic view of the massive living room. The feature wall is a perfect canvas to display plenty of art. Boasting an open-concept layout wi<br>soaring 9-foot ceilings and luxurious finishes including QUARTZ COUNTERS, upgraded STAINLESS STEEL APPLIANCES, Maple Cabinets, and RENOVATED<br>contemporary kitchen and bathrooms. Both extra-large bedrooms have walk-in closets and ensuite bathrooms. The unit also includes a large, covered balcony<br>overlooking the courtyard and in-suite Laundry Room with Washer & Dryer. The home comes with a TITLED, HEATED, UNDERGROUND PARKING STALL (#219). The<br>is Games Room on the main floor as well as a separate Party Room. Conveniently located with a short walk to the Beltline restaurants, downtown core, MNP Spor<br>Centre, Stampede Park, Saddledome and public transit. This is a must-see! ALSO HEAT AND WATER ARE INCLUDED in the condo fees.<br>n/a<br>RE/MAX House of Real Estate |                                                            |                        |  |  |