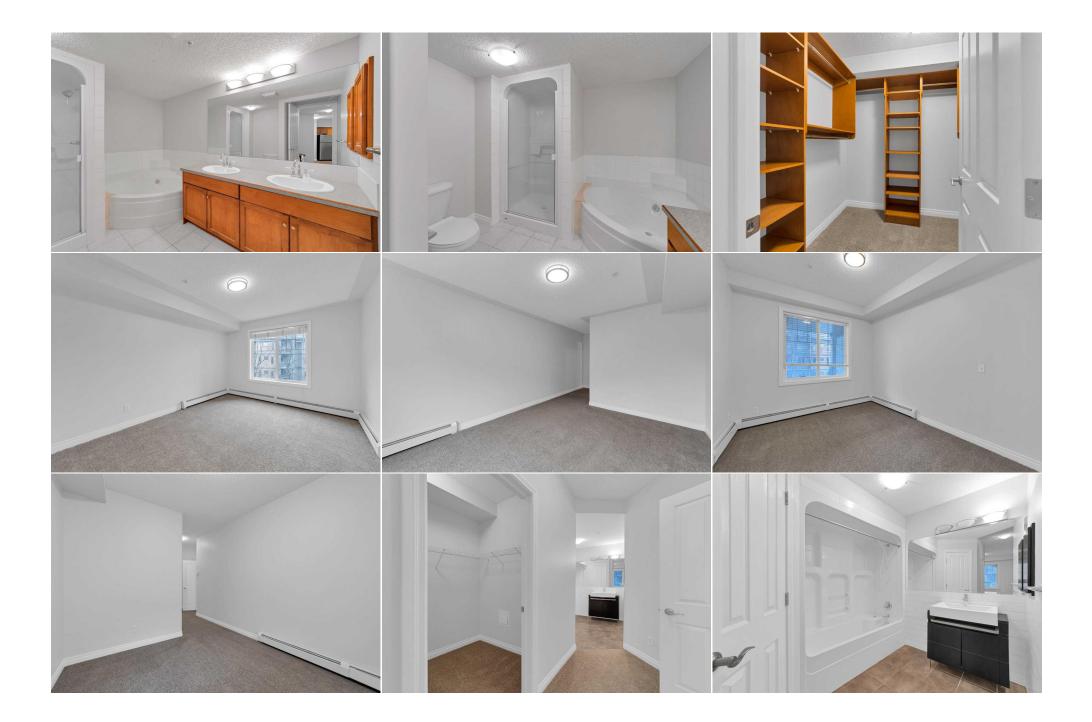

Utilities and Features

| Roof:Asphalt ShingleHeating:Hot Water,Natural GasSewer:Public SewerExt Feat:Balcony |      |                                                                                                                                                                                                                                                                                  |                             | Construction:<br>Brick,Concrete,Stone,Sto<br>Flooring:<br>Carpet,Tile,Vinyl Plank<br>Water Source: | ucco                   |                              |  |  |
|-------------------------------------------------------------------------------------|------|----------------------------------------------------------------------------------------------------------------------------------------------------------------------------------------------------------------------------------------------------------------------------------|-----------------------------|----------------------------------------------------------------------------------------------------|------------------------|------------------------------|--|--|
|                                                                                     |      |                                                                                                                                                                                                                                                                                  |                             | <b>Public</b><br>Fnd/Bsmt:                                                                         |                        |                              |  |  |
|                                                                                     |      |                                                                                                                                                                                                                                                                                  |                             | Poured Concrete                                                                                    |                        |                              |  |  |
| Kitchen Appl:<br>Int Feat:<br>Utilities:                                            |      | Dishwasher,Dryer,Microwave,Range Hood,Refrigerator,Washer<br>Closet Organizers,Double Vanity,Soaking Tub,Walk-In Closet(s)<br>Cable Available,Electricity Connected,Natural Gas Connected,Garbage Collection,Phone Available,Sewer Connected,Water Connected<br>Room Information |                             |                                                                                                    |                        |                              |  |  |
| <u>Room</u><br>Kitchen                                                              |      | <u>Level</u><br>Main                                                                                                                                                                                                                                                             | Dimensions<br>10`8" x 15`3" | <u>Room</u><br>Living/Dining Room Com                                                              | Level<br>bination Main | Dimensions<br>18`11" x 30`0" |  |  |
| Bedroom - Pri                                                                       | mary | Main                                                                                                                                                                                                                                                                             | 10`7" x 24`4"               | 5pc Ensuite bath                                                                                   | Main                   | 8`10" x 10`5"                |  |  |
| Bedroom                                                                             |      | Main                                                                                                                                                                                                                                                                             | 21`5" x 12`3"               | 4pc Ensuite bath                                                                                   | Main                   | 9`9" x 8`4"                  |  |  |
| Laundry                                                                             |      | Main                                                                                                                                                                                                                                                                             | 4`3" x 7`4"                 |                                                                                                    |                        |                              |  |  |
|                                                                                     |      |                                                                                                                                                                                                                                                                                  |                             | Legal/Tax/Financial                                                                                |                        |                              |  |  |

| Condo Fee:<br><b>\$782</b>                      |                                                                                                                                                                                                                                                                                                                                                                                                                                                                                                                                                                                                                                                                                                                                                                                                                                                                                                                                                                                                                                                                                                                                                                                                                                                                                                            | Title:<br><b>Fee Simple</b><br>Fee Freq:<br><b>Monthly</b> | Zoning:<br><b>M-C2</b> |  |  |
|-------------------------------------------------|------------------------------------------------------------------------------------------------------------------------------------------------------------------------------------------------------------------------------------------------------------------------------------------------------------------------------------------------------------------------------------------------------------------------------------------------------------------------------------------------------------------------------------------------------------------------------------------------------------------------------------------------------------------------------------------------------------------------------------------------------------------------------------------------------------------------------------------------------------------------------------------------------------------------------------------------------------------------------------------------------------------------------------------------------------------------------------------------------------------------------------------------------------------------------------------------------------------------------------------------------------------------------------------------------------|------------------------------------------------------------|------------------------|--|--|
| Legal Desc:                                     | 0110019                                                                                                                                                                                                                                                                                                                                                                                                                                                                                                                                                                                                                                                                                                                                                                                                                                                                                                                                                                                                                                                                                                                                                                                                                                                                                                    | Re                                                         | Remarks                |  |  |
| Pub Rmks:<br>Inclusions:<br>Property Listed By: | LOCATION LOCATION "The WATERFORD OF ERLTON" is just steps to the River Pathways and half block to MNP Sports centre. Upgraded and updated 2-bedroom a<br>2-bathroom condo in offering 1166 sq ft of living space on the 3rd floor and Titled Heated Parking too. Upon entrance to the home, you are greeted with a ceram<br>tiled entrance and the dynamic view of the massive living room. The feature wall is a perfect canvas to display plenty of art. Boasting an open-concept layout wi<br>soaring 9-foot ceilings and luxurious finishes including QUARTZ COUNTERS, upgraded STAINLESS STEEL APPLIANCES, Maple Cabinets, and RENOVATED<br>contemporary kitchen and bathrooms. Both extra-large bedrooms have walk-in closets and ensuite bathrooms. The unit also includes a large, covered balcony<br>overlooking the courtyard and in-suite Laundry Room with Washer & Dryer. The home comes with a TITLED, HEATED, UNDERGROUND PARKING STALL (#219). The<br>is Games Room on the main floor as well as a separate Party Room. Conveniently located with a short walk to the Beltline restaurants, downtown core, MNP Spor<br>Centre, Stampede Park, Saddledome and public transit. This is a must-see! ALSO HEAT AND WATER ARE INCLUDED in the condo fees.<br>n/a<br>RE/MAX House of Real Estate |                                                            |                        |  |  |