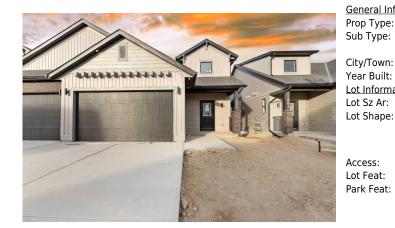

## 15 COOPERFIELD Link #1101, Airdrie T4B 5P5

| MLS®#:  | A2179517 | Area:   | <b>Coopers Crossing</b> | Listing          | 11/15/24 | List Price: <b>\$665,000</b> |
|---------|----------|---------|-------------------------|------------------|----------|------------------------------|
| Status: | Active   | County: | Airdrie                 | Date:<br>Change: | None     | Association: Fort McMurray   |

| <u>iformation</u> |               |                    |           | DOM           |                     |
|-------------------|---------------|--------------------|-----------|---------------|---------------------|
| :                 | Residential   |                    |           | 153           |                     |
|                   | Semi Detached | l (Half            |           | <u>Layout</u> |                     |
|                   | Duplex)       | Finished Floor Are | <u>ea</u> | Beds:         | 2 (2 )              |
| :                 | Airdrie       | Abv Sqft:          | 1,392     | Baths:        | 2.0 (2 0)           |
| :                 | 2024          | Low Sqft:          |           | Style:        | Bungalow, Attached- |
| <u>iation</u>     |               | Ttl Sqft:          | 1,392     |               | Side by Side        |
|                   |               |                    |           |               |                     |
| :                 |               |                    |           | Parking       |                     |
|                   |               |                    |           | Ttl Park:     | 4                   |
|                   |               |                    |           | Garage Sz:    | 2                   |
|                   | Landscaped    |                    |           |               |                     |
|                   | Double Garage | Attached           |           |               |                     |

| Condo Fee:<br>\$337                             | F                                                                                                                                                                                                                                                                                                                                                                                                                                                                                                                                                                                                                                                                                                                                                                                                                                                                                                                                                                                                                                                                                                                                                               | ïtle:<br><b>'ee Simple</b><br>'ee Freq:<br><b>Aonthly</b> | Zoning:<br>R3 |  |  |  |
|-------------------------------------------------|-----------------------------------------------------------------------------------------------------------------------------------------------------------------------------------------------------------------------------------------------------------------------------------------------------------------------------------------------------------------------------------------------------------------------------------------------------------------------------------------------------------------------------------------------------------------------------------------------------------------------------------------------------------------------------------------------------------------------------------------------------------------------------------------------------------------------------------------------------------------------------------------------------------------------------------------------------------------------------------------------------------------------------------------------------------------------------------------------------------------------------------------------------------------|-----------------------------------------------------------|---------------|--|--|--|
| Legal Desc:                                     | 2410368                                                                                                                                                                                                                                                                                                                                                                                                                                                                                                                                                                                                                                                                                                                                                                                                                                                                                                                                                                                                                                                                                                                                                         | Remark                                                    | KS            |  |  |  |
| Pub Rmks:<br>Inclusions:<br>Property Listed By: | Welcome to Acadia Villas at Cooper's Crossing, an exclusive gated community within the prestigious Cooper's Crossing neighborhood. With only 40 bungalows being<br>built, this is a rare opportunity to own a home in one of the most sought-after locations. Each bungalow offers approximately 1,400 square feet of thoughtfully<br>designed living space. The open-concept main living area boasts impressive 15-foot vaulted ceilings, creating a bright and airy atmosphere. The primary bedroom<br>features its own vaulted ceiling, adding to the sense of spaciousness, while the luxurious 5-piece ensuite includes a walk-in shower and a freestanding soaker tub.<br>For those seeking additional space, the unfinished basement presents limitless potential—whether for extra bedrooms or expanded living areas. Every detail in<br>these homes is crafted with luxury in mind. High-end finishes throughout include sleek quartz countertops with undermount sinks, durable luxury vinyl plank<br>flooring on the main floor, and elegant tile flooring in the bathrooms. Photos are of a similar unit that already built.<br>None<br>Real Broker |                                                           |               |  |  |  |