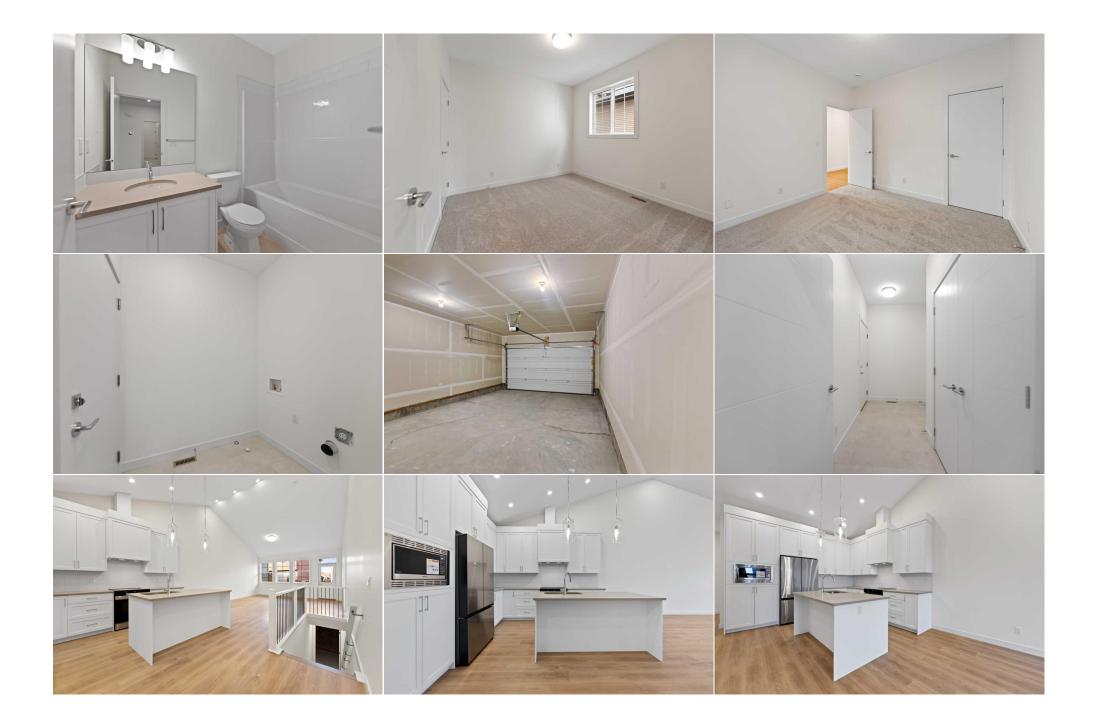

| Condo Fee:<br>\$337                             | F                                                                                                                                                                                                                                                                                                                                                                                                                                                                                                                                                                                                                                                                                                                                                                                                                                                                                                                                                                                                                                                                                                                                                               | ïtle:<br><b>'ee Simple</b><br>'ee Freq:<br><b>Aonthly</b> | Zoning:<br>R3 |  |  |  |
|-------------------------------------------------|-----------------------------------------------------------------------------------------------------------------------------------------------------------------------------------------------------------------------------------------------------------------------------------------------------------------------------------------------------------------------------------------------------------------------------------------------------------------------------------------------------------------------------------------------------------------------------------------------------------------------------------------------------------------------------------------------------------------------------------------------------------------------------------------------------------------------------------------------------------------------------------------------------------------------------------------------------------------------------------------------------------------------------------------------------------------------------------------------------------------------------------------------------------------|-----------------------------------------------------------|---------------|--|--|--|
| Legal Desc:                                     | 2410368                                                                                                                                                                                                                                                                                                                                                                                                                                                                                                                                                                                                                                                                                                                                                                                                                                                                                                                                                                                                                                                                                                                                                         | Remark                                                    | KS            |  |  |  |
| Pub Rmks:<br>Inclusions:<br>Property Listed By: | Welcome to Acadia Villas at Cooper's Crossing, an exclusive gated community within the prestigious Cooper's Crossing neighborhood. With only 40 bungalows being<br>built, this is a rare opportunity to own a home in one of the most sought-after locations. Each bungalow offers approximately 1,400 square feet of thoughtfully<br>designed living space. The open-concept main living area boasts impressive 15-foot vaulted ceilings, creating a bright and airy atmosphere. The primary bedroom<br>features its own vaulted ceiling, adding to the sense of spaciousness, while the luxurious 5-piece ensuite includes a walk-in shower and a freestanding soaker tub.<br>For those seeking additional space, the unfinished basement presents limitless potential—whether for extra bedrooms or expanded living areas. Every detail in<br>these homes is crafted with luxury in mind. High-end finishes throughout include sleek quartz countertops with undermount sinks, durable luxury vinyl plank<br>flooring on the main floor, and elegant tile flooring in the bathrooms. Photos are of a similar unit that already built.<br>None<br>Real Broker |                                                           |               |  |  |  |