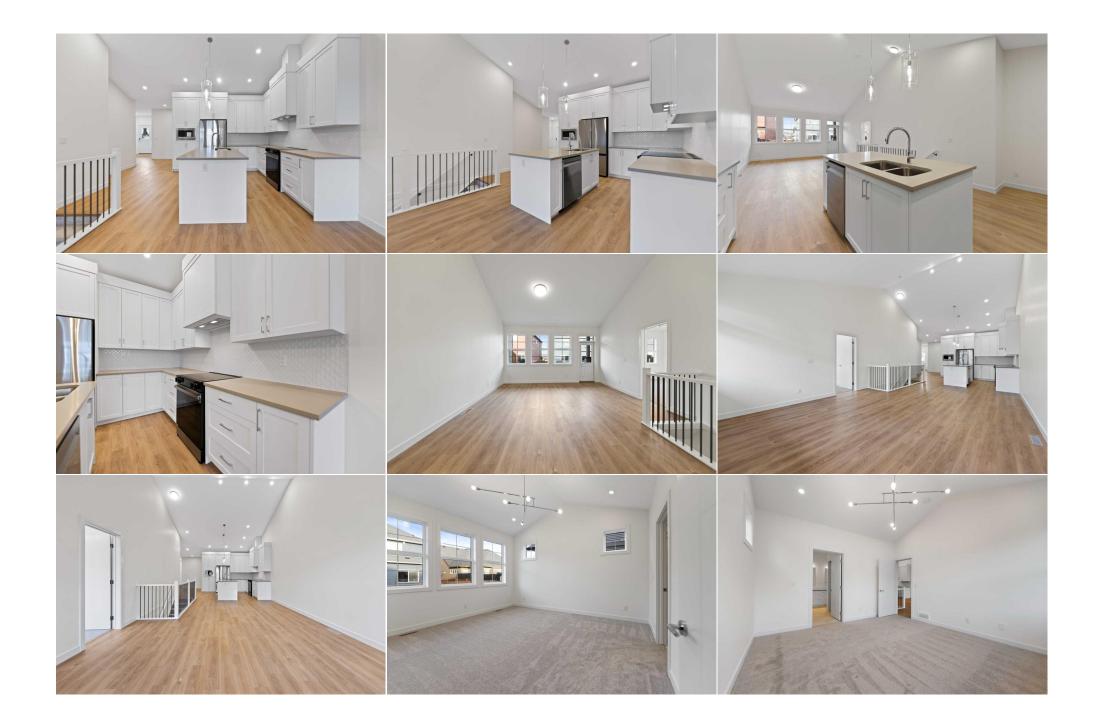

| Condo Fee:<br>\$337                             | F                                                                                                                                                                                                                                                                                                                                                                                                                                                                                                                                                                                                                                                                                                                                                                                                                                                                                                                                                                                                                                                                                                                                                               | ïtle:<br><b>'ee Simple</b><br>'ee Freq:<br><b>Aonthly</b> | Zoning:<br>R3 |  |  |  |
|-------------------------------------------------|-----------------------------------------------------------------------------------------------------------------------------------------------------------------------------------------------------------------------------------------------------------------------------------------------------------------------------------------------------------------------------------------------------------------------------------------------------------------------------------------------------------------------------------------------------------------------------------------------------------------------------------------------------------------------------------------------------------------------------------------------------------------------------------------------------------------------------------------------------------------------------------------------------------------------------------------------------------------------------------------------------------------------------------------------------------------------------------------------------------------------------------------------------------------|-----------------------------------------------------------|---------------|--|--|--|
| Legal Desc:                                     | 2410368                                                                                                                                                                                                                                                                                                                                                                                                                                                                                                                                                                                                                                                                                                                                                                                                                                                                                                                                                                                                                                                                                                                                                         | Remark                                                    | KS            |  |  |  |
| Pub Rmks:<br>Inclusions:<br>Property Listed By: | Welcome to Acadia Villas at Cooper's Crossing, an exclusive gated community within the prestigious Cooper's Crossing neighborhood. With only 40 bungalows being<br>built, this is a rare opportunity to own a home in one of the most sought-after locations. Each bungalow offers approximately 1,400 square feet of thoughtfully<br>designed living space. The open-concept main living area boasts impressive 15-foot vaulted ceilings, creating a bright and airy atmosphere. The primary bedroom<br>features its own vaulted ceiling, adding to the sense of spaciousness, while the luxurious 5-piece ensuite includes a walk-in shower and a freestanding soaker tub.<br>For those seeking additional space, the unfinished basement presents limitless potential—whether for extra bedrooms or expanded living areas. Every detail in<br>these homes is crafted with luxury in mind. High-end finishes throughout include sleek quartz countertops with undermount sinks, durable luxury vinyl plank<br>flooring on the main floor, and elegant tile flooring in the bathrooms. Photos are of a similar unit that already built.<br>None<br>Real Broker |                                                           |               |  |  |  |