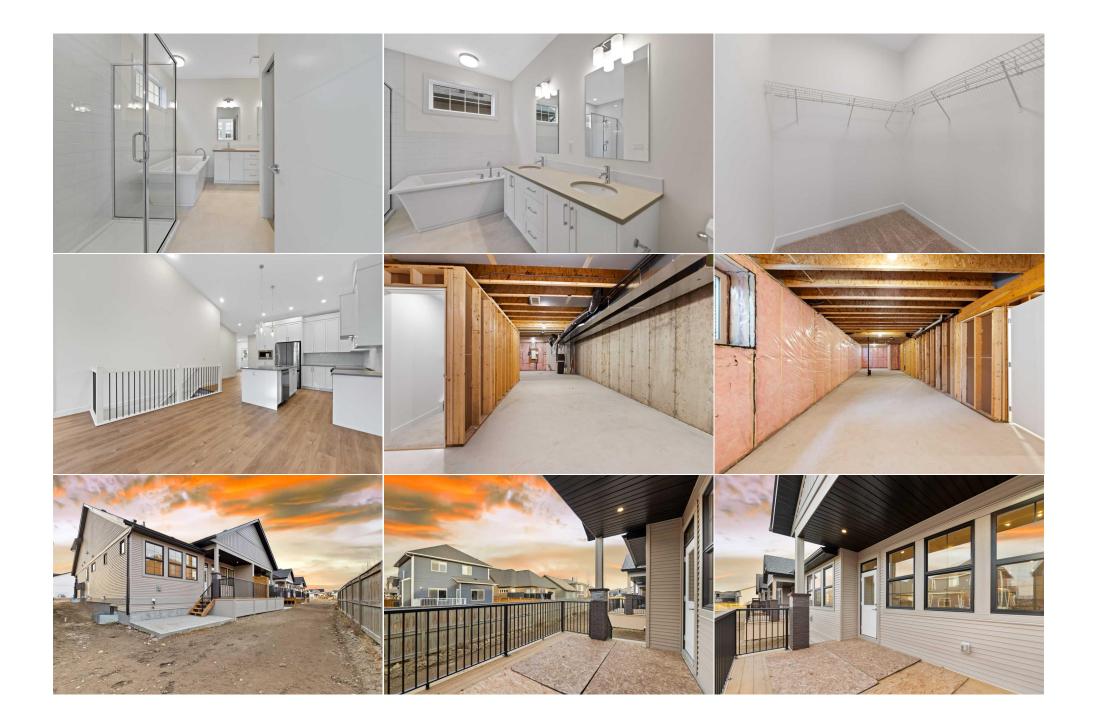

| Condo Fee:<br>\$337                             | F                                                                                                                                                                                                                                                                                                                                                                                                                                                                                                                                                                                                                                                                                                                                                                                                                                                                                                                                                                                                                                                                                                                                                               | ïtle:<br><b>'ee Simple</b><br>'ee Freq:<br><b>Aonthly</b> | Zoning:<br>R3 |  |  |  |
|-------------------------------------------------|-----------------------------------------------------------------------------------------------------------------------------------------------------------------------------------------------------------------------------------------------------------------------------------------------------------------------------------------------------------------------------------------------------------------------------------------------------------------------------------------------------------------------------------------------------------------------------------------------------------------------------------------------------------------------------------------------------------------------------------------------------------------------------------------------------------------------------------------------------------------------------------------------------------------------------------------------------------------------------------------------------------------------------------------------------------------------------------------------------------------------------------------------------------------|-----------------------------------------------------------|---------------|--|--|--|
| Legal Desc:                                     | 2410368                                                                                                                                                                                                                                                                                                                                                                                                                                                                                                                                                                                                                                                                                                                                                                                                                                                                                                                                                                                                                                                                                                                                                         | Remark                                                    | KS            |  |  |  |
| Pub Rmks:<br>Inclusions:<br>Property Listed By: | Welcome to Acadia Villas at Cooper's Crossing, an exclusive gated community within the prestigious Cooper's Crossing neighborhood. With only 40 bungalows being<br>built, this is a rare opportunity to own a home in one of the most sought-after locations. Each bungalow offers approximately 1,400 square feet of thoughtfully<br>designed living space. The open-concept main living area boasts impressive 15-foot vaulted ceilings, creating a bright and airy atmosphere. The primary bedroom<br>features its own vaulted ceiling, adding to the sense of spaciousness, while the luxurious 5-piece ensuite includes a walk-in shower and a freestanding soaker tub.<br>For those seeking additional space, the unfinished basement presents limitless potential—whether for extra bedrooms or expanded living areas. Every detail in<br>these homes is crafted with luxury in mind. High-end finishes throughout include sleek quartz countertops with undermount sinks, durable luxury vinyl plank<br>flooring on the main floor, and elegant tile flooring in the bathrooms. Photos are of a similar unit that already built.<br>None<br>Real Broker |                                                           |               |  |  |  |