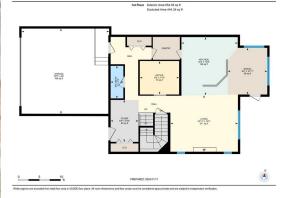

Utilities and Features

| Roof:                                                                              | Asphalt Shingle                |                                                                                                                                              |                                                         |                                                                 |                                                                   |  |  |  |  |
|------------------------------------------------------------------------------------|--------------------------------|----------------------------------------------------------------------------------------------------------------------------------------------|---------------------------------------------------------|-----------------------------------------------------------------|-------------------------------------------------------------------|--|--|--|--|
| Heating:                                                                           | Forced Air,Natural Gas         |                                                                                                                                              |                                                         | Construction:<br>Stone,Vinyl Siding,Wood Frame                  |                                                                   |  |  |  |  |
| Sewer:                                                                             |                                |                                                                                                                                              |                                                         | Flooring:<br>Carpet,Laminate,Tile<br>Water Source:<br>Fnd/Bsmt: |                                                                   |  |  |  |  |
| Ext Feat:                                                                          | Private Yard                   |                                                                                                                                              | 5                                                       |                                                                 |                                                                   |  |  |  |  |
| Ext i cut.                                                                         |                                |                                                                                                                                              | • • •                                                   |                                                                 |                                                                   |  |  |  |  |
|                                                                                    |                                |                                                                                                                                              |                                                         |                                                                 |                                                                   |  |  |  |  |
|                                                                                    |                                | Poured Concrete                                                                                                                              |                                                         |                                                                 |                                                                   |  |  |  |  |
| Kitchen Appl:                                                                      | Dishwasher Electric            | Dishwasher,Electric Stove,ENERGY STAR Qualified Dishwasher,Garage Control(s),Microwave,Range Hood,Refrigerator,Washer/Dryer,Window Coverings |                                                         |                                                                 |                                                                   |  |  |  |  |
| Int Feat:                                                                          |                                | Ceiling Fan(s),Double Vanity,High Ceilings,No Smoking Home,Pantry,Wet Bar                                                                    |                                                         |                                                                 |                                                                   |  |  |  |  |
| Utilities:                                                                         | Centry ran(s), boub            |                                                                                                                                              |                                                         |                                                                 |                                                                   |  |  |  |  |
| ounces.                                                                            | Room Information               |                                                                                                                                              |                                                         |                                                                 |                                                                   |  |  |  |  |
|                                                                                    |                                |                                                                                                                                              |                                                         |                                                                 |                                                                   |  |  |  |  |
| Beem                                                                               | Loval                          | Dimonsions                                                                                                                                   | Deem                                                    | Loval                                                           | Dimonsions                                                        |  |  |  |  |
|                                                                                    |                                | Dimensions                                                                                                                                   | Room                                                    | Level                                                           | Dimensions                                                        |  |  |  |  |
| 2pc Bathroom                                                                       | Main                           | 7`8" x 3`0"                                                                                                                                  | Eat in Kitchen                                          | Main                                                            | 10`11" x 9`4"                                                     |  |  |  |  |
| 2pc Bathroom<br>Foyer                                                              | Main<br>Main                   | 7`8" x 3`0"<br>9`10" x 6`7"                                                                                                                  | Eat in Kitchen<br>Kitchen                               | Main<br>Main                                                    | 10`11" x 9`4"<br>13`8" x 13`3"                                    |  |  |  |  |
| 2pc Bathroom<br>Foyer<br>Living Room                                               | Main<br>Main<br>Main           | 7`8" x 3`0"<br>9`10" x 6`7"<br>13`3" x 15`11"                                                                                                | Eat in Kitchen<br>Kitchen<br>Office                     | Main<br>Main<br>Main                                            | 10`11" x 9`4"<br>13`8" x 13`3"<br>7`10" x 9`3"                    |  |  |  |  |
| 2pc Bathroom<br>Foyer<br>Living Room                                               | Main<br>Main                   | 7`8" x 3`0"<br>9`10" x 6`7"                                                                                                                  | Eat in Kitchen<br>Kitchen                               | Main<br>Main                                                    | 10`11" x 9`4"<br>13`8" x 13`3"<br>7`10" x 9`3"<br>12`10" x 12`10" |  |  |  |  |
| 2pc Bathroom<br>Foyer<br>Living Room<br>4pc Bathroom                               | Main<br>Main<br>Main           | 7`8" x 3`0"<br>9`10" x 6`7"<br>13`3" x 15`11"                                                                                                | Eat in Kitchen<br>Kitchen<br>Office                     | Main<br>Main<br>Main                                            | 10`11" x 9`4"<br>13`8" x 13`3"<br>7`10" x 9`3"                    |  |  |  |  |
| Room<br>2pc Bathroom<br>Foyer<br>Living Room<br>4pc Bathroom<br>Bedroom<br>Bedroom | Main<br>Main<br>Main<br>Second | 7`8" x 3`0"<br>9`10" x 6`7"<br>13`3" x 15`11"<br>11`11" x 5`0"                                                                               | Eat in Kitchen<br>Kitchen<br>Office<br>5pc Ensuite bath | Main<br>Main<br>Main<br>Second                                  | 10`11" x 9`4"<br>13`8" x 13`3"<br>7`10" x 9`3"<br>12`10" x 12`10" |  |  |  |  |

| Other<br>Game Room                              | Lower<br>Lower                                                                                                                                                                                                                                                                                                                                                                                                                                                                                                                                                                                                                                                                                                                                                                                                                                                                                                                                                                                                                                                                                                                                                                                                                                                                                                                                                                                                                                                                                                                                                                                                                                                                                                                                                                                                                                                                         | 8`0" x 6`4"<br>25`11" x 29`6" | Storage<br>Furnace/Utility Room<br>Legal/Tax/Financial | Lower<br>Lower | 8`4" x 6`0"<br>12`7" x 9`4" |  |  |  |
|-------------------------------------------------|----------------------------------------------------------------------------------------------------------------------------------------------------------------------------------------------------------------------------------------------------------------------------------------------------------------------------------------------------------------------------------------------------------------------------------------------------------------------------------------------------------------------------------------------------------------------------------------------------------------------------------------------------------------------------------------------------------------------------------------------------------------------------------------------------------------------------------------------------------------------------------------------------------------------------------------------------------------------------------------------------------------------------------------------------------------------------------------------------------------------------------------------------------------------------------------------------------------------------------------------------------------------------------------------------------------------------------------------------------------------------------------------------------------------------------------------------------------------------------------------------------------------------------------------------------------------------------------------------------------------------------------------------------------------------------------------------------------------------------------------------------------------------------------------------------------------------------------------------------------------------------------|-------------------------------|--------------------------------------------------------|----------------|-----------------------------|--|--|--|
| Title:<br><b>Fee Simple</b><br>Legal Desc:      | 0414054                                                                                                                                                                                                                                                                                                                                                                                                                                                                                                                                                                                                                                                                                                                                                                                                                                                                                                                                                                                                                                                                                                                                                                                                                                                                                                                                                                                                                                                                                                                                                                                                                                                                                                                                                                                                                                                                                | Zoning:<br><b>R-1</b>         |                                                        |                |                             |  |  |  |
| 5                                               |                                                                                                                                                                                                                                                                                                                                                                                                                                                                                                                                                                                                                                                                                                                                                                                                                                                                                                                                                                                                                                                                                                                                                                                                                                                                                                                                                                                                                                                                                                                                                                                                                                                                                                                                                                                                                                                                                        |                               | Remarks                                                |                |                             |  |  |  |
| Pub Rmks:<br>Inclusions:<br>Property Listed By: | PRIME LOCATION, Ideal Family Living with LOTS of Parking!! Located on a highly desirable corner lot in the sought-after Westmere community, this spacious family<br>home offers 2,100+ sq ft of thoughtfully designed living space. With 4 bedrms and 3.5 bathrms it strikes the perfect balance of style, comfort & practicality. The<br>main features a dedicated office space, a 2-pc powder rm & a lg living rm with a cozy gas fireplace. The expansive kitchen is a chef's dream, complete with a walk-<br>through pantry, newer ice/water fridge, a brand new Bosch dishwasher, central island & an inviting eating nook—perfect for family meals. From the kitchen, step<br>out onto an oversized deck that overlooks an oversized landscaped backyard, ideal for outdoor entertaining. Upstairs, the well-planned layout includes a spacious<br>primary suite with a 5-piece ensuite & walk-in closet, along with 3 additional generous bedrms that share a 4-pc bathrm. You'll also find a convenient laundry area<br>& a versatile loft space that can serve as a retreat or extra living area. The fully finished basement is a standout, with high-end finishes throughout, including a wet<br>bar with dishwasher, recessed lighting, & large windows. It offers a 3-pc bathrm, a games room, a living room & an additional den—perfect for entertainment or a<br>home office. Perfectly situated within walking distance to Prairie Waters Elementary, St. Gabriel the Archangel Elementary & St. Gabriel Jr. High School, making it<br>ideal for families. Plus, a nearby park & playground, along with restaurants, Safeway, & Chestermere Station, offer all the conveniences you need just moments<br>awayCome see for yourself—schedule your private tour today & experience all this home has to offer!<br>All TV Wall Mounts<br>Royal LePage Mission Real Estate |                               |                                                        |                |                             |  |  |  |