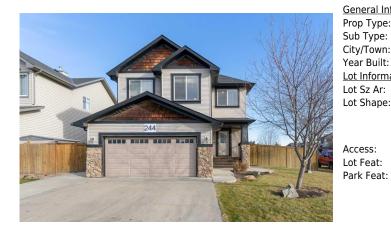

## 244 HAWKMERE View, Chestermere T1X 1T8

| MLS®#:  | A2179542 | Area:   | Westmere    | Listing<br>Date: | 11/18/24       | List Price: <b>\$715,000</b> |
|---------|----------|---------|-------------|------------------|----------------|------------------------------|
| Status: | Active   | County: | Chestermere | Change:          | -\$15k, 04-Dec | Association: Fort McMurray   |

| ot Feat:<br>ark Feat:              | Back Yard,Corner Lot<br>Double Garage Attached,Driveway,Garage Door Opener,Garage Faces Front,Off Street,On Street |                        |       |                |           |
|------------------------------------|--------------------------------------------------------------------------------------------------------------------|------------------------|-------|----------------|-----------|
| ccess:                             |                                                                                                                    |                        |       |                |           |
|                                    |                                                                                                                    |                        |       | Garage Sz:     | 2         |
|                                    |                                                                                                                    |                        |       | Ttl Park:      | 4         |
| ot Shape:                          |                                                                                                                    |                        |       | <u>Parking</u> |           |
|                                    | 7,000 Sqit                                                                                                         | iti sqit.              | 2,142 |                |           |
| <u>ot Information</u><br>ot Sz Ar: | 7,006 sqft                                                                                                         | Low Sqft:<br>Ttl Sqft: | 2.142 | Style:         | 2 Storey  |
|                                    | 2003                                                                                                               |                        | 2,142 |                | • •       |
| ear Built:                         | 2005                                                                                                               | Abv Sqft:              | 2.142 | Baths:         | 3.5 (3 1) |
| itv/Town:                          | Chestermere                                                                                                        | Finished Floor Ar      | ea    | Beds:          | 4 (4 )    |
| ub Type:                           | Detached                                                                                                           |                        |       | Layout         |           |
| rop Type:                          | Residential                                                                                                        |                        |       | 33             |           |
| eneral Information                 |                                                                                                                    |                        |       | DOM            |           |

Utilities and Features

| Roof:                                                                              | Asphalt Shingle                |                                                                                                                                              |                                                         |                                                                 |                                                                   |  |  |  |  |
|------------------------------------------------------------------------------------|--------------------------------|----------------------------------------------------------------------------------------------------------------------------------------------|---------------------------------------------------------|-----------------------------------------------------------------|-------------------------------------------------------------------|--|--|--|--|
| Heating:                                                                           | Forced Air,Natural Gas         |                                                                                                                                              |                                                         | Construction:<br>Stone,Vinyl Siding,Wood Frame                  |                                                                   |  |  |  |  |
| Sewer:                                                                             |                                |                                                                                                                                              |                                                         | Flooring:<br>Carpet,Laminate,Tile<br>Water Source:<br>Fnd/Bsmt: |                                                                   |  |  |  |  |
| Ext Feat:                                                                          | Private Yard                   |                                                                                                                                              | 5                                                       |                                                                 |                                                                   |  |  |  |  |
| Ext i cut.                                                                         |                                |                                                                                                                                              | • • •                                                   |                                                                 |                                                                   |  |  |  |  |
|                                                                                    |                                |                                                                                                                                              |                                                         |                                                                 |                                                                   |  |  |  |  |
|                                                                                    |                                | Poured Concrete                                                                                                                              |                                                         |                                                                 |                                                                   |  |  |  |  |
| Kitchen Appl:                                                                      | Dishwasher Electric            | Dishwasher,Electric Stove,ENERGY STAR Qualified Dishwasher,Garage Control(s),Microwave,Range Hood,Refrigerator,Washer/Dryer,Window Coverings |                                                         |                                                                 |                                                                   |  |  |  |  |
| Int Feat:                                                                          |                                | Ceiling Fan(s),Double Vanity,High Ceilings,No Smoking Home,Pantry,Wet Bar                                                                    |                                                         |                                                                 |                                                                   |  |  |  |  |
| Utilities:                                                                         | Centry ran(s), boub            |                                                                                                                                              |                                                         |                                                                 |                                                                   |  |  |  |  |
| ounces.                                                                            | Room Information               |                                                                                                                                              |                                                         |                                                                 |                                                                   |  |  |  |  |
|                                                                                    |                                |                                                                                                                                              |                                                         |                                                                 |                                                                   |  |  |  |  |
| Beem                                                                               | Loval                          | Dimonsions                                                                                                                                   | Deem                                                    | Loval                                                           | Dimonsions                                                        |  |  |  |  |
|                                                                                    |                                | Dimensions                                                                                                                                   | Room                                                    | Level                                                           | Dimensions                                                        |  |  |  |  |
| 2pc Bathroom                                                                       | Main                           | 7`8" x 3`0"                                                                                                                                  | Eat in Kitchen                                          | Main                                                            | 10`11" x 9`4"                                                     |  |  |  |  |
| 2pc Bathroom<br>Foyer                                                              | Main<br>Main                   | 7`8" x 3`0"<br>9`10" x 6`7"                                                                                                                  | Eat in Kitchen<br>Kitchen                               | Main<br>Main                                                    | 10`11" x 9`4"<br>13`8" x 13`3"                                    |  |  |  |  |
| 2pc Bathroom<br>Foyer<br>Living Room                                               | Main<br>Main<br>Main           | 7`8" x 3`0"<br>9`10" x 6`7"<br>13`3" x 15`11"                                                                                                | Eat in Kitchen<br>Kitchen<br>Office                     | Main<br>Main<br>Main                                            | 10`11" x 9`4"<br>13`8" x 13`3"<br>7`10" x 9`3"                    |  |  |  |  |
| 2pc Bathroom<br>Foyer<br>Living Room                                               | Main<br>Main                   | 7`8" x 3`0"<br>9`10" x 6`7"                                                                                                                  | Eat in Kitchen<br>Kitchen                               | Main<br>Main                                                    | 10`11" x 9`4"<br>13`8" x 13`3"<br>7`10" x 9`3"<br>12`10" x 12`10" |  |  |  |  |
| 2pc Bathroom<br>Foyer<br>Living Room<br>4pc Bathroom                               | Main<br>Main<br>Main           | 7`8" x 3`0"<br>9`10" x 6`7"<br>13`3" x 15`11"                                                                                                | Eat in Kitchen<br>Kitchen<br>Office                     | Main<br>Main<br>Main                                            | 10`11" x 9`4"<br>13`8" x 13`3"<br>7`10" x 9`3"                    |  |  |  |  |
| Room<br>2pc Bathroom<br>Foyer<br>Living Room<br>4pc Bathroom<br>Bedroom<br>Bedroom | Main<br>Main<br>Main<br>Second | 7`8" x 3`0"<br>9`10" x 6`7"<br>13`3" x 15`11"<br>11`11" x 5`0"                                                                               | Eat in Kitchen<br>Kitchen<br>Office<br>5pc Ensuite bath | Main<br>Main<br>Main<br>Second                                  | 10`11" x 9`4"<br>13`8" x 13`3"<br>7`10" x 9`3"<br>12`10" x 12`10" |  |  |  |  |