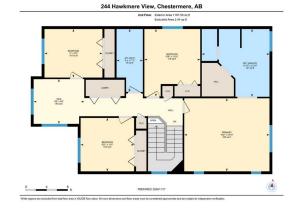

Utilities and Features

| Roof:                                                                              | Asphalt Shingle                |                                                                                                                                              |                                                         |                                                                 |                                                                   |  |  |  |  |
|------------------------------------------------------------------------------------|--------------------------------|----------------------------------------------------------------------------------------------------------------------------------------------|---------------------------------------------------------|-----------------------------------------------------------------|-------------------------------------------------------------------|--|--|--|--|
| Heating:                                                                           | Forced Air,Natural Gas         |                                                                                                                                              |                                                         | Construction:<br>Stone,Vinyl Siding,Wood Frame                  |                                                                   |  |  |  |  |
| Sewer:                                                                             |                                |                                                                                                                                              |                                                         | Flooring:<br>Carpet,Laminate,Tile<br>Water Source:<br>Fnd/Bsmt: |                                                                   |  |  |  |  |
| Ext Feat:                                                                          | Private Yard                   |                                                                                                                                              | 5                                                       |                                                                 |                                                                   |  |  |  |  |
| Ext i cut.                                                                         |                                |                                                                                                                                              | • • •                                                   |                                                                 |                                                                   |  |  |  |  |
|                                                                                    |                                |                                                                                                                                              |                                                         |                                                                 |                                                                   |  |  |  |  |
|                                                                                    |                                | Poured Concrete                                                                                                                              |                                                         |                                                                 |                                                                   |  |  |  |  |
| Kitchen Appl:                                                                      | Dishwasher Electric            | Dishwasher,Electric Stove,ENERGY STAR Qualified Dishwasher,Garage Control(s),Microwave,Range Hood,Refrigerator,Washer/Dryer,Window Coverings |                                                         |                                                                 |                                                                   |  |  |  |  |
| Int Feat:                                                                          |                                | Ceiling Fan(s),Double Vanity,High Ceilings,No Smoking Home,Pantry,Wet Bar                                                                    |                                                         |                                                                 |                                                                   |  |  |  |  |
| Utilities:                                                                         | Centry ran(s), boub            |                                                                                                                                              |                                                         |                                                                 |                                                                   |  |  |  |  |
| ounces.                                                                            | Room Information               |                                                                                                                                              |                                                         |                                                                 |                                                                   |  |  |  |  |
|                                                                                    |                                |                                                                                                                                              |                                                         |                                                                 |                                                                   |  |  |  |  |
| Beem                                                                               | Loval                          | Dimonsions                                                                                                                                   | Deem                                                    | Loval                                                           | Dimonsions                                                        |  |  |  |  |
|                                                                                    |                                | Dimensions                                                                                                                                   | Room                                                    | Level                                                           | Dimensions                                                        |  |  |  |  |
| 2pc Bathroom                                                                       | Main                           | 7`8" x 3`0"                                                                                                                                  | Eat in Kitchen                                          | Main                                                            | 10`11" x 9`4"                                                     |  |  |  |  |
| 2pc Bathroom<br>Foyer                                                              | Main<br>Main                   | 7`8" x 3`0"<br>9`10" x 6`7"                                                                                                                  | Eat in Kitchen<br>Kitchen                               | Main<br>Main                                                    | 10`11" x 9`4"<br>13`8" x 13`3"                                    |  |  |  |  |
| 2pc Bathroom<br>Foyer<br>Living Room                                               | Main<br>Main<br>Main           | 7`8" x 3`0"<br>9`10" x 6`7"<br>13`3" x 15`11"                                                                                                | Eat in Kitchen<br>Kitchen<br>Office                     | Main<br>Main<br>Main                                            | 10`11" x 9`4"<br>13`8" x 13`3"<br>7`10" x 9`3"                    |  |  |  |  |
| 2pc Bathroom<br>Foyer<br>Living Room                                               | Main<br>Main                   | 7`8" x 3`0"<br>9`10" x 6`7"                                                                                                                  | Eat in Kitchen<br>Kitchen                               | Main<br>Main                                                    | 10`11" x 9`4"<br>13`8" x 13`3"<br>7`10" x 9`3"<br>12`10" x 12`10" |  |  |  |  |
| 2pc Bathroom<br>Foyer<br>Living Room<br>4pc Bathroom                               | Main<br>Main<br>Main           | 7`8" x 3`0"<br>9`10" x 6`7"<br>13`3" x 15`11"                                                                                                | Eat in Kitchen<br>Kitchen<br>Office                     | Main<br>Main<br>Main                                            | 10`11" x 9`4"<br>13`8" x 13`3"<br>7`10" x 9`3"                    |  |  |  |  |
| Room<br>2pc Bathroom<br>Foyer<br>Living Room<br>4pc Bathroom<br>Bedroom<br>Bedroom | Main<br>Main<br>Main<br>Second | 7`8" x 3`0"<br>9`10" x 6`7"<br>13`3" x 15`11"<br>11`11" x 5`0"                                                                               | Eat in Kitchen<br>Kitchen<br>Office<br>5pc Ensuite bath | Main<br>Main<br>Main<br>Second                                  | 10`11" x 9`4"<br>13`8" x 13`3"<br>7`10" x 9`3"<br>12`10" x 12`10" |  |  |  |  |

| Other<br>Game Room                              | Lower<br>Lower                                                                                                                                                                                                                                                                                                                                                                                                                                                                                                                                                                                                                                                                                                                                                                                                                                                                                                                                                                                                                                                                                                                                                                                                                                                                                                                                                                                                                                                                                                                                                                                                                                                                                                                                                                                                                                                                         | 8`0" x 6`4"<br>25`11" x 29`6" | Storage<br>Furnace/Utility Room<br>Legal/Tax/Financial | Lower<br>Lower | 8`4" x 6`0"<br>12`7" x 9`4" |  |  |  |
|-------------------------------------------------|----------------------------------------------------------------------------------------------------------------------------------------------------------------------------------------------------------------------------------------------------------------------------------------------------------------------------------------------------------------------------------------------------------------------------------------------------------------------------------------------------------------------------------------------------------------------------------------------------------------------------------------------------------------------------------------------------------------------------------------------------------------------------------------------------------------------------------------------------------------------------------------------------------------------------------------------------------------------------------------------------------------------------------------------------------------------------------------------------------------------------------------------------------------------------------------------------------------------------------------------------------------------------------------------------------------------------------------------------------------------------------------------------------------------------------------------------------------------------------------------------------------------------------------------------------------------------------------------------------------------------------------------------------------------------------------------------------------------------------------------------------------------------------------------------------------------------------------------------------------------------------------|-------------------------------|--------------------------------------------------------|----------------|-----------------------------|--|--|--|
| Title:<br><b>Fee Simple</b><br>Legal Desc:      | 0414054                                                                                                                                                                                                                                                                                                                                                                                                                                                                                                                                                                                                                                                                                                                                                                                                                                                                                                                                                                                                                                                                                                                                                                                                                                                                                                                                                                                                                                                                                                                                                                                                                                                                                                                                                                                                                                                                                | Zoning:<br><b>R-1</b>         |                                                        |                |                             |  |  |  |
| 5                                               |                                                                                                                                                                                                                                                                                                                                                                                                                                                                                                                                                                                                                                                                                                                                                                                                                                                                                                                                                                                                                                                                                                                                                                                                                                                                                                                                                                                                                                                                                                                                                                                                                                                                                                                                                                                                                                                                                        |                               | Remarks                                                |                |                             |  |  |  |
| Pub Rmks:<br>Inclusions:<br>Property Listed By: | PRIME LOCATION, Ideal Family Living with LOTS of Parking!! Located on a highly desirable corner lot in the sought-after Westmere community, this spacious family<br>home offers 2,100+ sq ft of thoughtfully designed living space. With 4 bedrms and 3.5 bathrms it strikes the perfect balance of style, comfort & practicality. The<br>main features a dedicated office space, a 2-pc powder rm & a lg living rm with a cozy gas fireplace. The expansive kitchen is a chef's dream, complete with a walk-<br>through pantry, newer ice/water fridge, a brand new Bosch dishwasher, central island & an inviting eating nook—perfect for family meals. From the kitchen, step<br>out onto an oversized deck that overlooks an oversized landscaped backyard, ideal for outdoor entertaining. Upstairs, the well-planned layout includes a spacious<br>primary suite with a 5-piece ensuite & walk-in closet, along with 3 additional generous bedrms that share a 4-pc bathrm. You'll also find a convenient laundry area<br>& a versatile loft space that can serve as a retreat or extra living area. The fully finished basement is a standout, with high-end finishes throughout, including a wet<br>bar with dishwasher, recessed lighting, & large windows. It offers a 3-pc bathrm, a games room, a living room & an additional den—perfect for entertainment or a<br>home office. Perfectly situated within walking distance to Prairie Waters Elementary, St. Gabriel the Archangel Elementary & St. Gabriel Jr. High School, making it<br>ideal for families. Plus, a nearby park & playground, along with restaurants, Safeway, & Chestermere Station, offer all the conveniences you need just moments<br>awayCome see for yourself—schedule your private tour today & experience all this home has to offer!<br>All TV Wall Mounts<br>Royal LePage Mission Real Estate |                               |                                                        |                |                             |  |  |  |