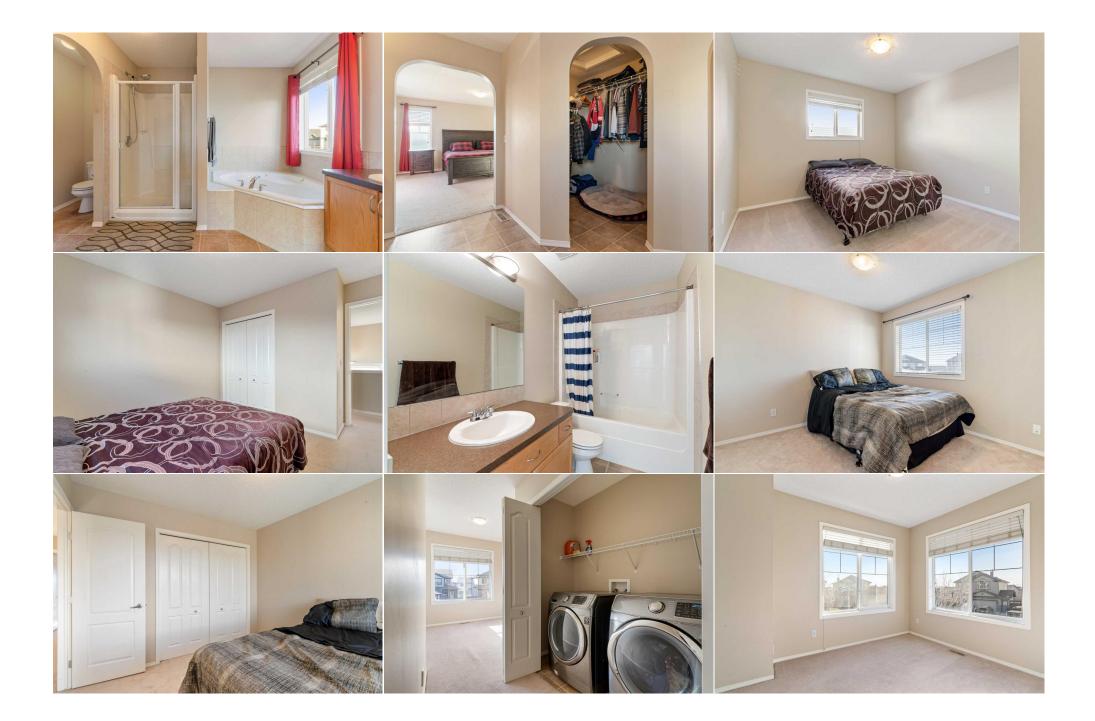

Utilities and Features

| Roof:                                                                              | Asphalt Shingle                |                                                                                                                                              |                                                         |                                                                 |                                                                   |  |  |  |  |
|------------------------------------------------------------------------------------|--------------------------------|----------------------------------------------------------------------------------------------------------------------------------------------|---------------------------------------------------------|-----------------------------------------------------------------|-------------------------------------------------------------------|--|--|--|--|
| Heating:                                                                           | Forced Air,Natural Gas         |                                                                                                                                              |                                                         | Construction:<br>Stone,Vinyl Siding,Wood Frame                  |                                                                   |  |  |  |  |
| Sewer:                                                                             |                                |                                                                                                                                              |                                                         | Flooring:<br>Carpet,Laminate,Tile<br>Water Source:<br>Fnd/Bsmt: |                                                                   |  |  |  |  |
| Ext Feat:                                                                          | Private Yard                   |                                                                                                                                              | 5                                                       |                                                                 |                                                                   |  |  |  |  |
| Ext i cut.                                                                         |                                |                                                                                                                                              | • • •                                                   |                                                                 |                                                                   |  |  |  |  |
|                                                                                    |                                |                                                                                                                                              |                                                         |                                                                 |                                                                   |  |  |  |  |
|                                                                                    |                                | Poured Concrete                                                                                                                              |                                                         |                                                                 |                                                                   |  |  |  |  |
| Kitchen Appl:                                                                      | Dishwasher Electric            | Dishwasher,Electric Stove,ENERGY STAR Qualified Dishwasher,Garage Control(s),Microwave,Range Hood,Refrigerator,Washer/Dryer,Window Coverings |                                                         |                                                                 |                                                                   |  |  |  |  |
| Int Feat:                                                                          |                                | Ceiling Fan(s),Double Vanity,High Ceilings,No Smoking Home,Pantry,Wet Bar                                                                    |                                                         |                                                                 |                                                                   |  |  |  |  |
| Utilities:                                                                         | Centry ran(s), boub            |                                                                                                                                              |                                                         |                                                                 |                                                                   |  |  |  |  |
| ounces.                                                                            | Room Information               |                                                                                                                                              |                                                         |                                                                 |                                                                   |  |  |  |  |
|                                                                                    |                                |                                                                                                                                              |                                                         |                                                                 |                                                                   |  |  |  |  |
| Beem                                                                               | Loval                          | Dimonsions                                                                                                                                   | Deem                                                    | Loval                                                           | Dimonsions                                                        |  |  |  |  |
|                                                                                    |                                | Dimensions                                                                                                                                   | Room                                                    | Level                                                           | Dimensions                                                        |  |  |  |  |
| 2pc Bathroom                                                                       | Main                           | 7`8" x 3`0"                                                                                                                                  | Eat in Kitchen                                          | Main                                                            | 10`11" x 9`4"                                                     |  |  |  |  |
| 2pc Bathroom<br>Foyer                                                              | Main<br>Main                   | 7`8" x 3`0"<br>9`10" x 6`7"                                                                                                                  | Eat in Kitchen<br>Kitchen                               | Main<br>Main                                                    | 10`11" x 9`4"<br>13`8" x 13`3"                                    |  |  |  |  |
| 2pc Bathroom<br>Foyer<br>Living Room                                               | Main<br>Main<br>Main           | 7`8" x 3`0"<br>9`10" x 6`7"<br>13`3" x 15`11"                                                                                                | Eat in Kitchen<br>Kitchen<br>Office                     | Main<br>Main<br>Main                                            | 10`11" x 9`4"<br>13`8" x 13`3"<br>7`10" x 9`3"                    |  |  |  |  |
| 2pc Bathroom<br>Foyer<br>Living Room                                               | Main<br>Main                   | 7`8" x 3`0"<br>9`10" x 6`7"                                                                                                                  | Eat in Kitchen<br>Kitchen                               | Main<br>Main                                                    | 10`11" x 9`4"<br>13`8" x 13`3"<br>7`10" x 9`3"<br>12`10" x 12`10" |  |  |  |  |
| 2pc Bathroom<br>Foyer<br>Living Room<br>4pc Bathroom                               | Main<br>Main<br>Main           | 7`8" x 3`0"<br>9`10" x 6`7"<br>13`3" x 15`11"                                                                                                | Eat in Kitchen<br>Kitchen<br>Office                     | Main<br>Main<br>Main                                            | 10`11" x 9`4"<br>13`8" x 13`3"<br>7`10" x 9`3"                    |  |  |  |  |
| Room<br>2pc Bathroom<br>Foyer<br>Living Room<br>4pc Bathroom<br>Bedroom<br>Bedroom | Main<br>Main<br>Main<br>Second | 7`8" x 3`0"<br>9`10" x 6`7"<br>13`3" x 15`11"<br>11`11" x 5`0"                                                                               | Eat in Kitchen<br>Kitchen<br>Office<br>5pc Ensuite bath | Main<br>Main<br>Main<br>Second                                  | 10`11" x 9`4"<br>13`8" x 13`3"<br>7`10" x 9`3"<br>12`10" x 12`10" |  |  |  |  |

| Other<br>Game Room                              | Lower<br>Lower                                                                                                                                                                                                                                                                                                                                                                                                                                                                                                                                                                                                                                                                                                                                                                                                                                                                                                                                                                                                                                                                                                                                                                                                                                                                                                                                                                                                                                                                                                                                                                                                                                                                                                                                                                                                                                                                         | 8`0" x 6`4"<br>25`11" x 29`6" | Storage<br>Furnace/Utility Room<br>Legal/Tax/Financial | Lower<br>Lower | 8`4" x 6`0"<br>12`7" x 9`4" |  |  |  |
|-------------------------------------------------|----------------------------------------------------------------------------------------------------------------------------------------------------------------------------------------------------------------------------------------------------------------------------------------------------------------------------------------------------------------------------------------------------------------------------------------------------------------------------------------------------------------------------------------------------------------------------------------------------------------------------------------------------------------------------------------------------------------------------------------------------------------------------------------------------------------------------------------------------------------------------------------------------------------------------------------------------------------------------------------------------------------------------------------------------------------------------------------------------------------------------------------------------------------------------------------------------------------------------------------------------------------------------------------------------------------------------------------------------------------------------------------------------------------------------------------------------------------------------------------------------------------------------------------------------------------------------------------------------------------------------------------------------------------------------------------------------------------------------------------------------------------------------------------------------------------------------------------------------------------------------------------|-------------------------------|--------------------------------------------------------|----------------|-----------------------------|--|--|--|
| Title:<br><b>Fee Simple</b><br>Legal Desc:      | 0414054                                                                                                                                                                                                                                                                                                                                                                                                                                                                                                                                                                                                                                                                                                                                                                                                                                                                                                                                                                                                                                                                                                                                                                                                                                                                                                                                                                                                                                                                                                                                                                                                                                                                                                                                                                                                                                                                                | Zoning:<br><b>R-1</b>         |                                                        |                |                             |  |  |  |
| 5                                               |                                                                                                                                                                                                                                                                                                                                                                                                                                                                                                                                                                                                                                                                                                                                                                                                                                                                                                                                                                                                                                                                                                                                                                                                                                                                                                                                                                                                                                                                                                                                                                                                                                                                                                                                                                                                                                                                                        |                               | Remarks                                                |                |                             |  |  |  |
| Pub Rmks:<br>Inclusions:<br>Property Listed By: | PRIME LOCATION, Ideal Family Living with LOTS of Parking!! Located on a highly desirable corner lot in the sought-after Westmere community, this spacious family<br>home offers 2,100+ sq ft of thoughtfully designed living space. With 4 bedrms and 3.5 bathrms it strikes the perfect balance of style, comfort & practicality. The<br>main features a dedicated office space, a 2-pc powder rm & a lg living rm with a cozy gas fireplace. The expansive kitchen is a chef's dream, complete with a walk-<br>through pantry, newer ice/water fridge, a brand new Bosch dishwasher, central island & an inviting eating nook—perfect for family meals. From the kitchen, step<br>out onto an oversized deck that overlooks an oversized landscaped backyard, ideal for outdoor entertaining. Upstairs, the well-planned layout includes a spacious<br>primary suite with a 5-piece ensuite & walk-in closet, along with 3 additional generous bedrms that share a 4-pc bathrm. You'll also find a convenient laundry area<br>& a versatile loft space that can serve as a retreat or extra living area. The fully finished basement is a standout, with high-end finishes throughout, including a wet<br>bar with dishwasher, recessed lighting, & large windows. It offers a 3-pc bathrm, a games room, a living room & an additional den—perfect for entertainment or a<br>home office. Perfectly situated within walking distance to Prairie Waters Elementary, St. Gabriel the Archangel Elementary & St. Gabriel Jr. High School, making it<br>ideal for families. Plus, a nearby park & playground, along with restaurants, Safeway, & Chestermere Station, offer all the conveniences you need just moments<br>awayCome see for yourself—schedule your private tour today & experience all this home has to offer!<br>All TV Wall Mounts<br>Royal LePage Mission Real Estate |                               |                                                        |                |                             |  |  |  |