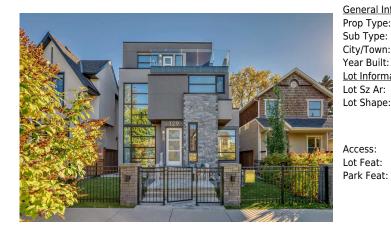

## 129 10 Avenue, Calgary T2M 0B4

| MLS®#:  | A2179592 | Area:   | Crescent Heights | Listing<br>Date: | 11/16/24 | List Price: <b>\$2,749,000</b> |
|---------|----------|---------|------------------|------------------|----------|--------------------------------|
| Status: | Active   | County: | Calgary          | Change:          | None     | Association: Fort McMurray     |

| neral Information |                                                     |                   |           | DOM           |           |  |
|-------------------|-----------------------------------------------------|-------------------|-----------|---------------|-----------|--|
| р Туре:           | Residential                                         |                   |           | 98            |           |  |
| Туре:             | Detached                                            |                   |           | <u>Layout</u> |           |  |
| /Town:            | Calgary                                             | Finished Floor Ar | <u>ea</u> | Beds:         | 5 (3 2 )  |  |
| r Built:          | 2015                                                | Abv Sqft:         | 3,073     | Baths:        | 4.5 (4 1) |  |
| Information       |                                                     | Low Sqft:         |           | Style:        | 3 Storey  |  |
| Sz Ar:            | 4,499 sqft                                          | Ttl Sqft:         | 3,073     |               |           |  |
| Shape:            |                                                     |                   |           | Parking       |           |  |
|                   |                                                     |                   |           |               | 2         |  |
|                   |                                                     |                   |           | Ttl Park:     | 3         |  |
|                   |                                                     |                   |           | Garage Sz:    | 3         |  |
| ess:              |                                                     |                   |           |               |           |  |
| Feat:             | Back Lane,City Lot,Front Yard,Paved,Rectangular Lot |                   |           |               |           |  |
| <b>—</b> .        |                                                     |                   |           |               |           |  |