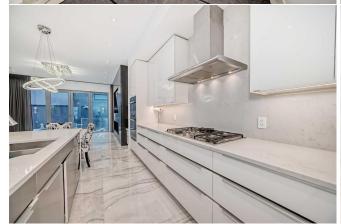

| Laundry<br>Walk-In Closet<br>Family Room<br>Balcony<br>3pc Bathroom<br>Kitchen With Eating Area | Second<br>Second<br>Third<br>Third<br>Suite<br>Suite                                                                                                                                                                                                     | 9`8" x 6`7"<br>11`0" x 6`10"<br>19`6" x 17`10"<br>26`7" x 13`8"<br>9`5" x 4`11"<br>13`5" x 8`6"                                                                                                                                                                                                                                                                                       | Bedroom - Primary<br>5pc Ensuite bath<br>Balcony<br>Furnace/Utility Room<br>Laundry<br>Living Room                                                                                                                                                                                                                                                                             | Second<br>Second<br>Third<br>Suite<br>Suite<br>Suite                                                                                                                                                                                                                                                            | 16`7" x 13`3"<br>15`6" x 11`8"<br>16`2" x 17`9"<br>6`2" x 4`5"<br>3`9" x 2`11"<br>16`6" x 9`0" |
|-------------------------------------------------------------------------------------------------|----------------------------------------------------------------------------------------------------------------------------------------------------------------------------------------------------------------------------------------------------------|---------------------------------------------------------------------------------------------------------------------------------------------------------------------------------------------------------------------------------------------------------------------------------------------------------------------------------------------------------------------------------------|--------------------------------------------------------------------------------------------------------------------------------------------------------------------------------------------------------------------------------------------------------------------------------------------------------------------------------------------------------------------------------|-----------------------------------------------------------------------------------------------------------------------------------------------------------------------------------------------------------------------------------------------------------------------------------------------------------------|------------------------------------------------------------------------------------------------|
| Bedroom                                                                                         | Suite                                                                                                                                                                                                                                                    | 9`5" x 10`5"                                                                                                                                                                                                                                                                                                                                                                          | Entrance                                                                                                                                                                                                                                                                                                                                                                       | Suite                                                                                                                                                                                                                                                                                                           | 4`10" x 3`11"                                                                                  |
| Furnace/Utility Room<br>Bedroom                                                                 | Basement<br>Basement                                                                                                                                                                                                                                     | 16`4" x 6`7"<br>14`4" x 15`0"                                                                                                                                                                                                                                                                                                                                                         | Flex Space<br>3pc Bathroom                                                                                                                                                                                                                                                                                                                                                     | Basement<br>Basement                                                                                                                                                                                                                                                                                            | 15`1" x 10`8"<br>10`10" x 7`0"                                                                 |
| Game Room                                                                                       | Basement                                                                                                                                                                                                                                                 | 14 4 X 15 0<br>17`6" x 15`3"                                                                                                                                                                                                                                                                                                                                                          | Other                                                                                                                                                                                                                                                                                                                                                                          | Basement                                                                                                                                                                                                                                                                                                        | 7`2" x 9`8"                                                                                    |
| Foyer                                                                                           | Basement                                                                                                                                                                                                                                                 | 8`2" x 10`9"                                                                                                                                                                                                                                                                                                                                                                          | other                                                                                                                                                                                                                                                                                                                                                                          | buschicht                                                                                                                                                                                                                                                                                                       | , 2 , 5 0                                                                                      |
|                                                                                                 |                                                                                                                                                                                                                                                          |                                                                                                                                                                                                                                                                                                                                                                                       | Legal/Tax/Financial                                                                                                                                                                                                                                                                                                                                                            |                                                                                                                                                                                                                                                                                                                 |                                                                                                |
| Title:<br>Fee Simple                                                                            |                                                                                                                                                                                                                                                          | Zoning:<br><b>R-CG</b>                                                                                                                                                                                                                                                                                                                                                                |                                                                                                                                                                                                                                                                                                                                                                                |                                                                                                                                                                                                                                                                                                                 |                                                                                                |
| Legal Desc:                                                                                     | 1512686                                                                                                                                                                                                                                                  |                                                                                                                                                                                                                                                                                                                                                                                       | Remarks                                                                                                                                                                                                                                                                                                                                                                        |                                                                                                                                                                                                                                                                                                                 |                                                                                                |
| Pub Rmks:<br>Inclusions:<br>Property Listed By:                                                 | beauty, best known fo<br>Over 4,000 sqft of livi<br>best throughout this of<br>basement connecting<br>throughout the house<br>with Miele kitchen app<br>bedroom on the secor<br>a built-in wardrobe, 5<br>family gatherings and<br>additional bedroom, f | or its scenic vistas of the Calgary sing space throughout 3 floors and t<br>custom-built home with thoughtful<br>to the garage. A rare feature. The<br>Adore the custom pendant lights<br>pliances, 5-range gas cooktop, and<br>d floor has its own walk-in closet.<br>-piece en-suite with his-and-her va<br>guest entertaining. 2 rooftop pati<br>ull bathroom, a rec room with wet | kyline, tree-lined parks, and culinary<br>the finished basement; 4 Bedrooms, 3<br>floorplan and high-end finishes; des<br>re's no need to step outside to get to<br>that span through the 4 floors. The r<br>I ceiling-height cabinets. The living ro<br>Two bedrooms share a 5-piece bath<br>unity, backlit mirror, standing shower<br>tos for different occasions - your mor | scene. This gorgeous and<br>3.5 Baths, 2 Rooftop Patios<br>igned for the Calgary weat<br>o the garage. Step in and be<br>main floor is where you find<br>oom walks out to a fully fer<br>with double vanity. The ma<br>with steam bath, and free<br>ning coffee and evening gla<br>ug. The cherry on top is a b | eautiful 1 bedroom carriage home built on                                                      |