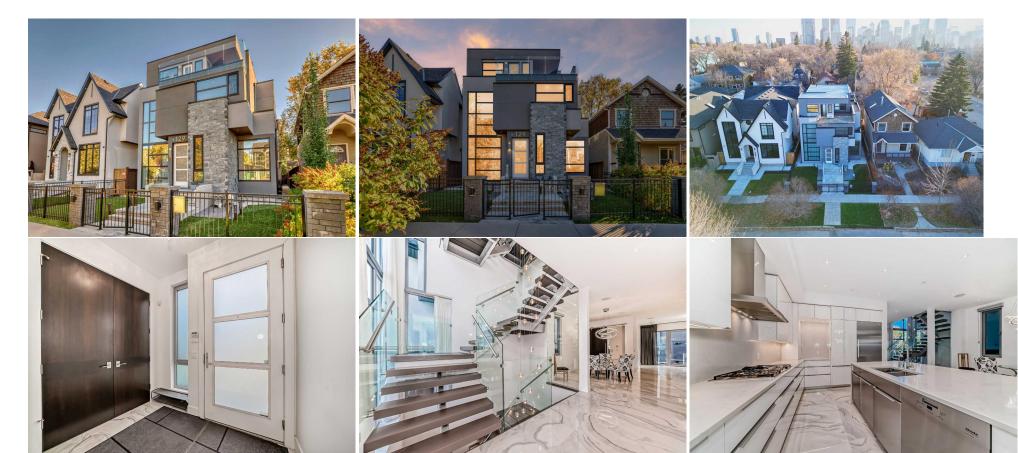

| Laundry<br>Walk-In Closet<br>Family Room<br>Balcony<br>3pc Bathroom<br>Kitchen With Eating Area | Second<br>Second<br>Third<br>Third<br>Suite<br>Suite                                                                                                                                                                                                     | 9`8" x 6`7"<br>11`0" x 6`10"<br>19`6" x 17`10"<br>26`7" x 13`8"<br>9`5" x 4`11"<br>13`5" x 8`6"                                                                                                                                                                                                                                                                                       | Bedroom - Primary<br>5pc Ensuite bath<br>Balcony<br>Furnace/Utility Room<br>Laundry<br>Living Room                                                                                                                                                                                                                                                                             | Second<br>Second<br>Third<br>Suite<br>Suite<br>Suite                                                                                                                                                                                                                                                            | 16`7" x 13`3"<br>15`6" x 11`8"<br>16`2" x 17`9"<br>6`2" x 4`5"<br>3`9" x 2`11"<br>16`6" x 9`0" |
|-------------------------------------------------------------------------------------------------|----------------------------------------------------------------------------------------------------------------------------------------------------------------------------------------------------------------------------------------------------------|---------------------------------------------------------------------------------------------------------------------------------------------------------------------------------------------------------------------------------------------------------------------------------------------------------------------------------------------------------------------------------------|--------------------------------------------------------------------------------------------------------------------------------------------------------------------------------------------------------------------------------------------------------------------------------------------------------------------------------------------------------------------------------|-----------------------------------------------------------------------------------------------------------------------------------------------------------------------------------------------------------------------------------------------------------------------------------------------------------------|------------------------------------------------------------------------------------------------|
| Bedroom                                                                                         | Suite                                                                                                                                                                                                                                                    | 9`5" x 10`5"                                                                                                                                                                                                                                                                                                                                                                          | Entrance                                                                                                                                                                                                                                                                                                                                                                       | Suite                                                                                                                                                                                                                                                                                                           | 4`10" x 3`11"                                                                                  |
| Furnace/Utility Room<br>Bedroom                                                                 | Basement<br>Basement                                                                                                                                                                                                                                     | 16`4" x 6`7"<br>14`4" x 15`0"                                                                                                                                                                                                                                                                                                                                                         | Flex Space<br>3pc Bathroom                                                                                                                                                                                                                                                                                                                                                     | Basement<br>Basement                                                                                                                                                                                                                                                                                            | 15`1" x 10`8"<br>10`10" x 7`0"                                                                 |
| Game Room                                                                                       | Basement                                                                                                                                                                                                                                                 | 14 4 X 15 0<br>17`6" x 15`3"                                                                                                                                                                                                                                                                                                                                                          | Other                                                                                                                                                                                                                                                                                                                                                                          | Basement                                                                                                                                                                                                                                                                                                        | 7`2" x 9`8"                                                                                    |
| Foyer                                                                                           | Basement                                                                                                                                                                                                                                                 | 8`2" x 10`9"                                                                                                                                                                                                                                                                                                                                                                          | other                                                                                                                                                                                                                                                                                                                                                                          | buschicht                                                                                                                                                                                                                                                                                                       | , 2 , 5 0                                                                                      |
|                                                                                                 |                                                                                                                                                                                                                                                          |                                                                                                                                                                                                                                                                                                                                                                                       | Legal/Tax/Financial                                                                                                                                                                                                                                                                                                                                                            |                                                                                                                                                                                                                                                                                                                 |                                                                                                |
| Title:<br>Fee Simple                                                                            |                                                                                                                                                                                                                                                          | Zoning:<br><b>R-CG</b>                                                                                                                                                                                                                                                                                                                                                                |                                                                                                                                                                                                                                                                                                                                                                                |                                                                                                                                                                                                                                                                                                                 |                                                                                                |
| Legal Desc:                                                                                     | 1512686                                                                                                                                                                                                                                                  |                                                                                                                                                                                                                                                                                                                                                                                       | Remarks                                                                                                                                                                                                                                                                                                                                                                        |                                                                                                                                                                                                                                                                                                                 |                                                                                                |
| Pub Rmks:<br>Inclusions:<br>Property Listed By:                                                 | beauty, best known fo<br>Over 4,000 sqft of livi<br>best throughout this of<br>basement connecting<br>throughout the house<br>with Miele kitchen app<br>bedroom on the secor<br>a built-in wardrobe, 5<br>family gatherings and<br>additional bedroom, f | or its scenic vistas of the Calgary sing space throughout 3 floors and t<br>custom-built home with thoughtful<br>to the garage. A rare feature. The<br>Adore the custom pendant lights<br>pliances, 5-range gas cooktop, and<br>d floor has its own walk-in closet.<br>-piece en-suite with his-and-her va<br>guest entertaining. 2 rooftop pati<br>ull bathroom, a rec room with wet | kyline, tree-lined parks, and culinary<br>the finished basement; 4 Bedrooms, 3<br>floorplan and high-end finishes; des<br>re's no need to step outside to get to<br>that span through the 4 floors. The r<br>I ceiling-height cabinets. The living ro<br>Two bedrooms share a 5-piece bath<br>unity, backlit mirror, standing shower<br>tos for different occasions - your mor | scene. This gorgeous and<br>3.5 Baths, 2 Rooftop Patios<br>igned for the Calgary weat<br>o the garage. Step in and be<br>main floor is where you find<br>oom walks out to a fully fer<br>with double vanity. The ma<br>with steam bath, and free<br>ning coffee and evening gla<br>ug. The cherry on top is a b | eautiful 1 bedroom carriage home built on                                                      |