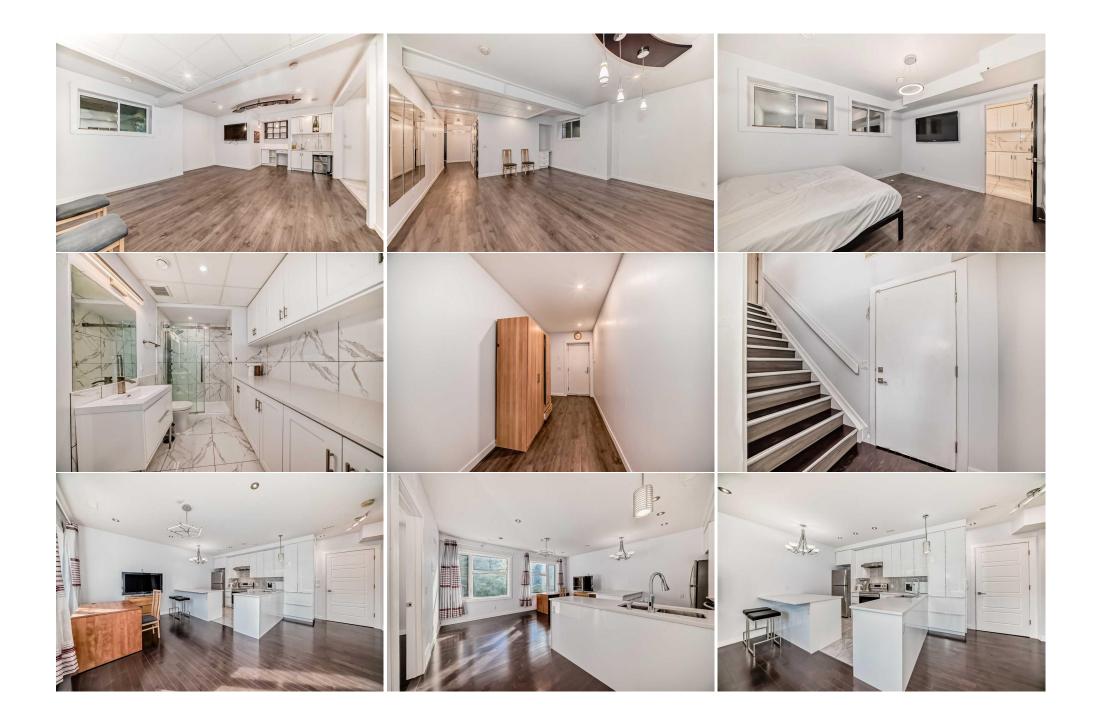

| Laundry<br>Walk-In Closet<br>Family Room<br>Balcony<br>3pc Bathroom<br>Kitchen With Eating Area | Second<br>Second<br>Third<br>Third<br>Suite<br>Suite                                                                                                                                                                                                     | 9`8" x 6`7"<br>11`0" x 6`10"<br>19`6" x 17`10"<br>26`7" x 13`8"<br>9`5" x 4`11"<br>13`5" x 8`6"                                                                                                                                                                                                                                                                                       | Bedroom - Primary<br>5pc Ensuite bath<br>Balcony<br>Furnace/Utility Room<br>Laundry<br>Living Room                                                                                                                                                                                                                                                                             | Second<br>Second<br>Third<br>Suite<br>Suite<br>Suite                                                                                                                                                                                                                                                            | 16`7" x 13`3"<br>15`6" x 11`8"<br>16`2" x 17`9"<br>6`2" x 4`5"<br>3`9" x 2`11"<br>16`6" x 9`0" |
|-------------------------------------------------------------------------------------------------|----------------------------------------------------------------------------------------------------------------------------------------------------------------------------------------------------------------------------------------------------------|---------------------------------------------------------------------------------------------------------------------------------------------------------------------------------------------------------------------------------------------------------------------------------------------------------------------------------------------------------------------------------------|--------------------------------------------------------------------------------------------------------------------------------------------------------------------------------------------------------------------------------------------------------------------------------------------------------------------------------------------------------------------------------|-----------------------------------------------------------------------------------------------------------------------------------------------------------------------------------------------------------------------------------------------------------------------------------------------------------------|------------------------------------------------------------------------------------------------|
| Bedroom                                                                                         | Suite                                                                                                                                                                                                                                                    | 9`5" x 10`5"                                                                                                                                                                                                                                                                                                                                                                          | Entrance                                                                                                                                                                                                                                                                                                                                                                       | Suite                                                                                                                                                                                                                                                                                                           | 4`10" x 3`11"                                                                                  |
| Furnace/Utility Room<br>Bedroom                                                                 | Basement<br>Basement                                                                                                                                                                                                                                     | 16`4" x 6`7"<br>14`4" x 15`0"                                                                                                                                                                                                                                                                                                                                                         | Flex Space<br>3pc Bathroom                                                                                                                                                                                                                                                                                                                                                     | Basement<br>Basement                                                                                                                                                                                                                                                                                            | 15`1" x 10`8"<br>10`10" x 7`0"                                                                 |
| Game Room                                                                                       | Basement                                                                                                                                                                                                                                                 | 14 4 X 15 0<br>17`6" x 15`3"                                                                                                                                                                                                                                                                                                                                                          | Other                                                                                                                                                                                                                                                                                                                                                                          | Basement                                                                                                                                                                                                                                                                                                        | 7`2" x 9`8"                                                                                    |
| Foyer                                                                                           | Basement                                                                                                                                                                                                                                                 | 8`2" x 10`9"                                                                                                                                                                                                                                                                                                                                                                          | other                                                                                                                                                                                                                                                                                                                                                                          | buschicht                                                                                                                                                                                                                                                                                                       | , 2 , 5 0                                                                                      |
|                                                                                                 |                                                                                                                                                                                                                                                          |                                                                                                                                                                                                                                                                                                                                                                                       | Legal/Tax/Financial                                                                                                                                                                                                                                                                                                                                                            |                                                                                                                                                                                                                                                                                                                 |                                                                                                |
| Title:<br>Fee Simple                                                                            |                                                                                                                                                                                                                                                          | Zoning:<br><b>R-CG</b>                                                                                                                                                                                                                                                                                                                                                                |                                                                                                                                                                                                                                                                                                                                                                                |                                                                                                                                                                                                                                                                                                                 |                                                                                                |
| Legal Desc:                                                                                     | 1512686                                                                                                                                                                                                                                                  |                                                                                                                                                                                                                                                                                                                                                                                       | Remarks                                                                                                                                                                                                                                                                                                                                                                        |                                                                                                                                                                                                                                                                                                                 |                                                                                                |
| Pub Rmks:<br>Inclusions:<br>Property Listed By:                                                 | beauty, best known fo<br>Over 4,000 sqft of livi<br>best throughout this of<br>basement connecting<br>throughout the house<br>with Miele kitchen app<br>bedroom on the secor<br>a built-in wardrobe, 5<br>family gatherings and<br>additional bedroom, f | or its scenic vistas of the Calgary sing space throughout 3 floors and t<br>custom-built home with thoughtful<br>to the garage. A rare feature. The<br>Adore the custom pendant lights<br>pliances, 5-range gas cooktop, and<br>d floor has its own walk-in closet.<br>-piece en-suite with his-and-her va<br>guest entertaining. 2 rooftop pati<br>ull bathroom, a rec room with wet | kyline, tree-lined parks, and culinary<br>the finished basement; 4 Bedrooms, 3<br>floorplan and high-end finishes; des<br>re's no need to step outside to get to<br>that span through the 4 floors. The r<br>I ceiling-height cabinets. The living ro<br>Two bedrooms share a 5-piece bath<br>unity, backlit mirror, standing shower<br>tos for different occasions - your mor | scene. This gorgeous and<br>3.5 Baths, 2 Rooftop Patios<br>igned for the Calgary weat<br>o the garage. Step in and be<br>main floor is where you find<br>oom walks out to a fully fer<br>with double vanity. The ma<br>with steam bath, and free<br>ning coffee and evening gla<br>ug. The cherry on top is a b | eautiful 1 bedroom carriage home built on                                                      |

## TO VIEW THIS PROPERTY WITH AN A-TEAM BUYER'S AGENT PLEASE CONTACT (587) 700-7123

MAIN FLOOR

BASEMENT AND GARAGE