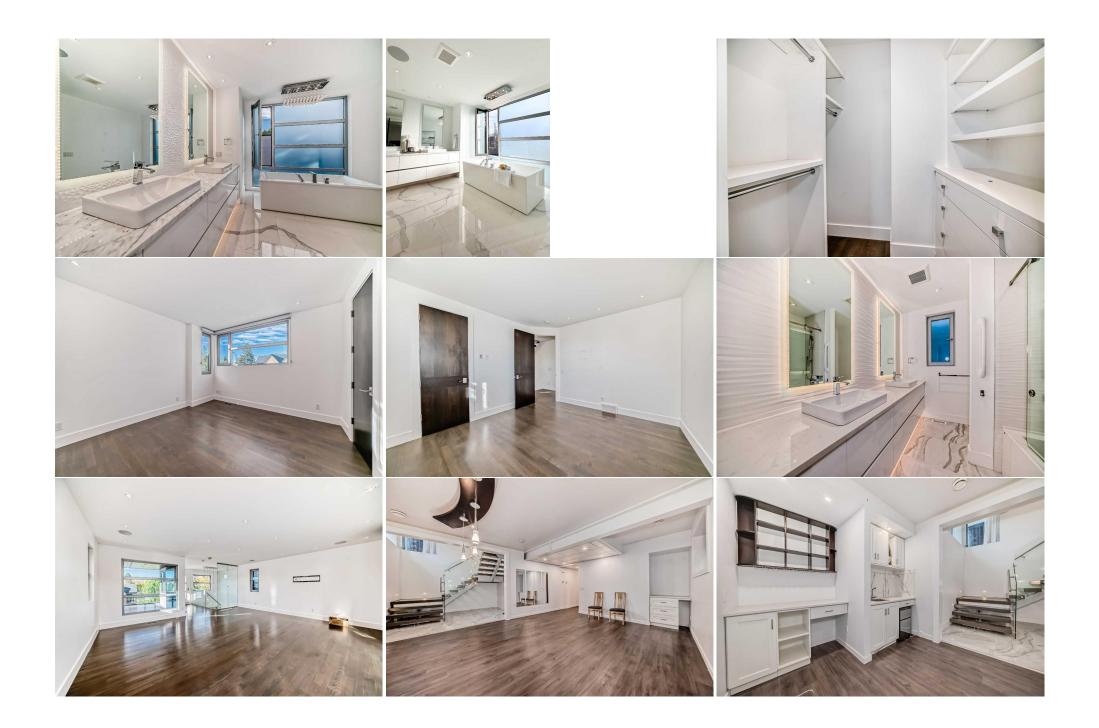

| Laundry<br>Walk-In Closet<br>Family Room<br>Balcony<br>3pc Bathroom<br>Kitchen With Eating Area | Second<br>Second<br>Third<br>Third<br>Suite<br>Suite                                                                                                                                                                                                     | 9`8" x 6`7"<br>11`0" x 6`10"<br>19`6" x 17`10"<br>26`7" x 13`8"<br>9`5" x 4`11"<br>13`5" x 8`6"                                                                                                                                                                                                                                                                                       | Bedroom - Primary<br>5pc Ensuite bath<br>Balcony<br>Furnace/Utility Room<br>Laundry<br>Living Room                                                                                                                                                                                                                                                                             | Second<br>Second<br>Third<br>Suite<br>Suite<br>Suite                                                                                                                                                                                                                                                            | 16`7" x 13`3"<br>15`6" x 11`8"<br>16`2" x 17`9"<br>6`2" x 4`5"<br>3`9" x 2`11"<br>16`6" x 9`0" |
|-------------------------------------------------------------------------------------------------|----------------------------------------------------------------------------------------------------------------------------------------------------------------------------------------------------------------------------------------------------------|---------------------------------------------------------------------------------------------------------------------------------------------------------------------------------------------------------------------------------------------------------------------------------------------------------------------------------------------------------------------------------------|--------------------------------------------------------------------------------------------------------------------------------------------------------------------------------------------------------------------------------------------------------------------------------------------------------------------------------------------------------------------------------|-----------------------------------------------------------------------------------------------------------------------------------------------------------------------------------------------------------------------------------------------------------------------------------------------------------------|------------------------------------------------------------------------------------------------|
| Bedroom                                                                                         | Suite                                                                                                                                                                                                                                                    | 9`5" x 10`5"                                                                                                                                                                                                                                                                                                                                                                          | Entrance                                                                                                                                                                                                                                                                                                                                                                       | Suite                                                                                                                                                                                                                                                                                                           | 4`10" x 3`11"                                                                                  |
| Furnace/Utility Room<br>Bedroom                                                                 | Basement<br>Basement                                                                                                                                                                                                                                     | 16`4" x 6`7"<br>14`4" x 15`0"                                                                                                                                                                                                                                                                                                                                                         | Flex Space<br>3pc Bathroom                                                                                                                                                                                                                                                                                                                                                     | Basement<br>Basement                                                                                                                                                                                                                                                                                            | 15`1" x 10`8"<br>10`10" x 7`0"                                                                 |
| Game Room                                                                                       | Basement                                                                                                                                                                                                                                                 | 14 4 X 15 0<br>17`6" x 15`3"                                                                                                                                                                                                                                                                                                                                                          | Other                                                                                                                                                                                                                                                                                                                                                                          | Basement                                                                                                                                                                                                                                                                                                        | 7`2" x 9`8"                                                                                    |
| Foyer                                                                                           | Basement                                                                                                                                                                                                                                                 | 8`2" x 10`9"                                                                                                                                                                                                                                                                                                                                                                          | other                                                                                                                                                                                                                                                                                                                                                                          | buschicht                                                                                                                                                                                                                                                                                                       | , 2 , 5 0                                                                                      |
|                                                                                                 |                                                                                                                                                                                                                                                          |                                                                                                                                                                                                                                                                                                                                                                                       | Legal/Tax/Financial                                                                                                                                                                                                                                                                                                                                                            |                                                                                                                                                                                                                                                                                                                 |                                                                                                |
| Title:<br>Fee Simple                                                                            |                                                                                                                                                                                                                                                          | Zoning:<br><b>R-CG</b>                                                                                                                                                                                                                                                                                                                                                                |                                                                                                                                                                                                                                                                                                                                                                                |                                                                                                                                                                                                                                                                                                                 |                                                                                                |
| Legal Desc:                                                                                     | 1512686                                                                                                                                                                                                                                                  |                                                                                                                                                                                                                                                                                                                                                                                       | Remarks                                                                                                                                                                                                                                                                                                                                                                        |                                                                                                                                                                                                                                                                                                                 |                                                                                                |
| Pub Rmks:<br>Inclusions:<br>Property Listed By:                                                 | beauty, best known fo<br>Over 4,000 sqft of livi<br>best throughout this of<br>basement connecting<br>throughout the house<br>with Miele kitchen app<br>bedroom on the secor<br>a built-in wardrobe, 5<br>family gatherings and<br>additional bedroom, f | or its scenic vistas of the Calgary sing space throughout 3 floors and t<br>custom-built home with thoughtful<br>to the garage. A rare feature. The<br>Adore the custom pendant lights<br>pliances, 5-range gas cooktop, and<br>d floor has its own walk-in closet.<br>-piece en-suite with his-and-her va<br>guest entertaining. 2 rooftop pati<br>ull bathroom, a rec room with wet | kyline, tree-lined parks, and culinary<br>the finished basement; 4 Bedrooms, 3<br>floorplan and high-end finishes; des<br>re's no need to step outside to get to<br>that span through the 4 floors. The r<br>I ceiling-height cabinets. The living ro<br>Two bedrooms share a 5-piece bath<br>unity, backlit mirror, standing shower<br>tos for different occasions - your mor | scene. This gorgeous and<br>3.5 Baths, 2 Rooftop Patios<br>igned for the Calgary weat<br>o the garage. Step in and be<br>main floor is where you find<br>oom walks out to a fully fer<br>with double vanity. The ma<br>with steam bath, and free<br>ning coffee and evening gla<br>ug. The cherry on top is a b | eautiful 1 bedroom carriage home built on                                                      |

## TO VIEW THIS PROPERTY WITH AN A-TEAM BUYER'S AGENT PLEASE CONTACT (587) 700-7123

MAIN FLOOR

BASEMENT AND GARAGE