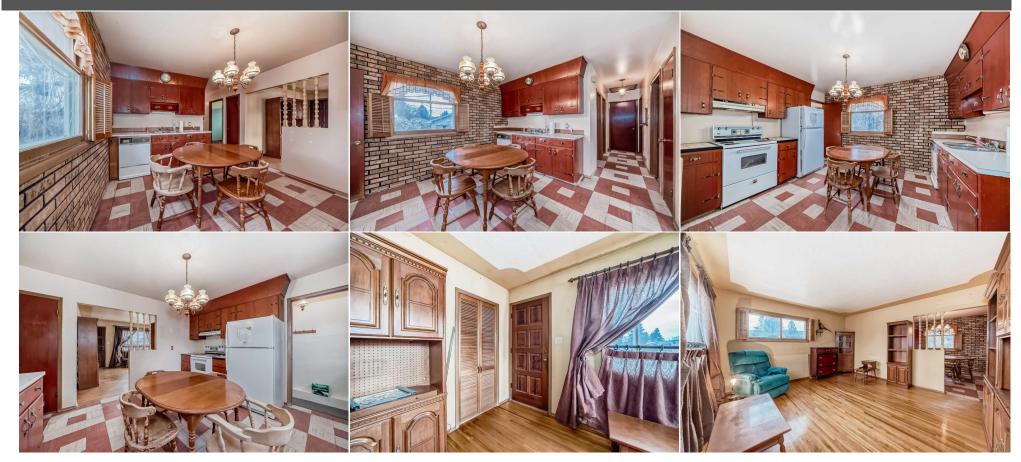

| Legal Desc:         | 3974HN                                                                                                                                                                                                                                                                                                                                                                                                                                                                                                                                                                          |
|---------------------|---------------------------------------------------------------------------------------------------------------------------------------------------------------------------------------------------------------------------------------------------------------------------------------------------------------------------------------------------------------------------------------------------------------------------------------------------------------------------------------------------------------------------------------------------------------------------------|
|                     | Remarks                                                                                                                                                                                                                                                                                                                                                                                                                                                                                                                                                                         |
| Pub Rmks:           | BRAND NEW PRICE! ATTENTION DEVELOPERS AND BUILDERS! This pie shaped lot is 6592 sq. ft. (.15 of an acre) would be ideal to build attached housing subject to city approvals and permits. Current home is in original condition and being sold "As Is, Where Is". Home does have 3 bedrooms, 3 pce bath, kitchen and living room on the main level. The block basement is undeveloped. The area features redevelopment throughout. This is located near Bowness Park and is easy access to shopping, Calgary Olympic Park, the ring road, Hwy 1, schools and Childrens Hospital. |
| Inclusions:         | none                                                                                                                                                                                                                                                                                                                                                                                                                                                                                                                                                                            |
| Property Listed By: | RE/MAX Complete Realty                                                                                                                                                                                                                                                                                                                                                                                                                                                                                                                                                          |