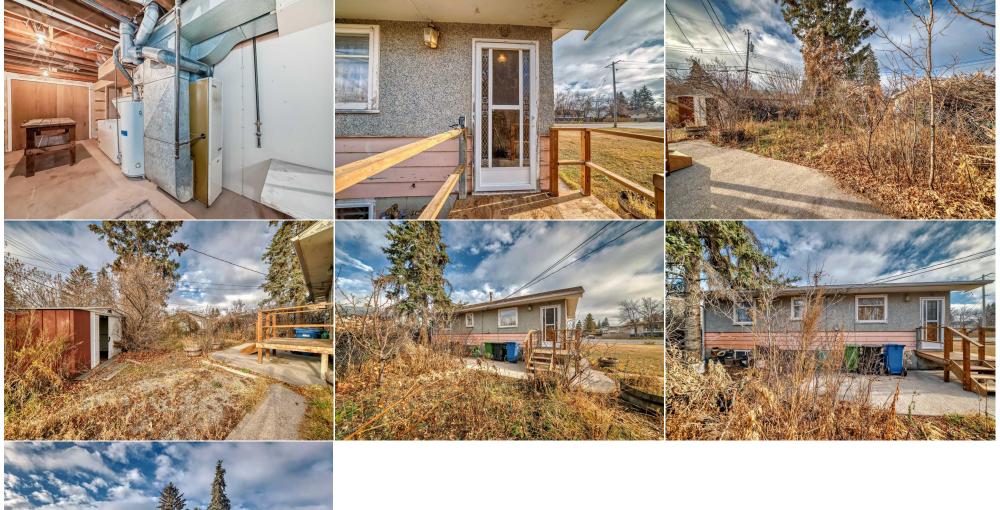

| Legal Desc:         | 3974HN                                                                                                                                                                                                                                                                                                                                                                                                                                                                                                                                                                          |
|---------------------|---------------------------------------------------------------------------------------------------------------------------------------------------------------------------------------------------------------------------------------------------------------------------------------------------------------------------------------------------------------------------------------------------------------------------------------------------------------------------------------------------------------------------------------------------------------------------------|
|                     | Remarks                                                                                                                                                                                                                                                                                                                                                                                                                                                                                                                                                                         |
| Pub Rmks:           | BRAND NEW PRICE! ATTENTION DEVELOPERS AND BUILDERS! This pie shaped lot is 6592 sq. ft. (.15 of an acre) would be ideal to build attached housing subject to city approvals and permits. Current home is in original condition and being sold "As Is, Where Is". Home does have 3 bedrooms, 3 pce bath, kitchen and living room on the main level. The block basement is undeveloped. The area features redevelopment throughout. This is located near Bowness Park and is easy access to shopping, Calgary Olympic Park, the ring road, Hwy 1, schools and Childrens Hospital. |
| Inclusions:         | none                                                                                                                                                                                                                                                                                                                                                                                                                                                                                                                                                                            |
| Property Listed By: | RE/MAX Complete Realty                                                                                                                                                                                                                                                                                                                                                                                                                                                                                                                                                          |