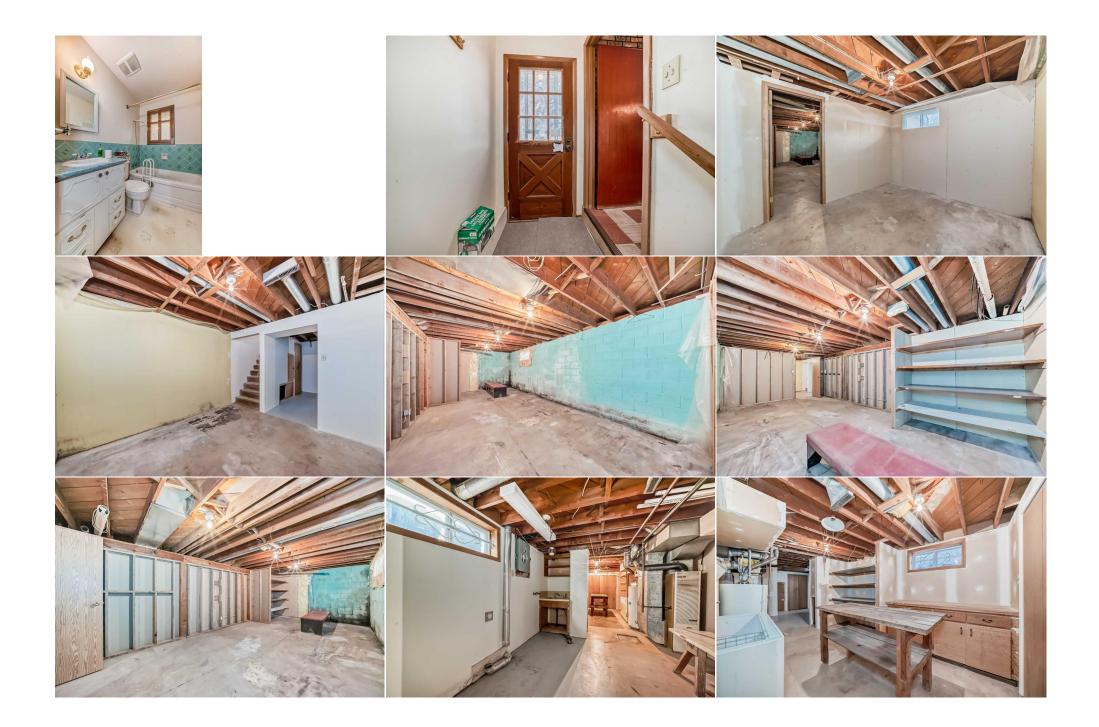

| Legal Desc:         | 3974HN                                                                                                                                                                                                                                                                                                                                                                                                                                                                                                                                                                          |
|---------------------|---------------------------------------------------------------------------------------------------------------------------------------------------------------------------------------------------------------------------------------------------------------------------------------------------------------------------------------------------------------------------------------------------------------------------------------------------------------------------------------------------------------------------------------------------------------------------------|
|                     | Remarks                                                                                                                                                                                                                                                                                                                                                                                                                                                                                                                                                                         |
| Pub Rmks:           | BRAND NEW PRICE! ATTENTION DEVELOPERS AND BUILDERS! This pie shaped lot is 6592 sq. ft. (.15 of an acre) would be ideal to build attached housing subject to city approvals and permits. Current home is in original condition and being sold "As Is, Where Is". Home does have 3 bedrooms, 3 pce bath, kitchen and living room on the main level. The block basement is undeveloped. The area features redevelopment throughout. This is located near Bowness Park and is easy access to shopping, Calgary Olympic Park, the ring road, Hwy 1, schools and Childrens Hospital. |
| Inclusions:         | none                                                                                                                                                                                                                                                                                                                                                                                                                                                                                                                                                                            |
| Property Listed By: | RE/MAX Complete Realty                                                                                                                                                                                                                                                                                                                                                                                                                                                                                                                                                          |