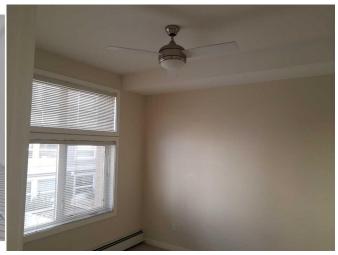

Tub, Vinyl Windows, Walk-In Closet(s)

**Room Information** 

Level Room <u>Dimensions</u> Room <u>Level</u> **Dimensions** Main Kitchen Main **Living Room** 34`5" x 33`11" 37`9" x 30`1" 3pc Ensuite bath Main 26`0" x 16`5" **Bedroom** Main 40`2" x 29`6" 29`0" x 23`3" 4pc Bathroom Main 26`10" x 16`2" Balcony Main **Dining Room** 32`7" x 27`8" 33`11" x 34`2" Main **Bedroom - Primary** Main