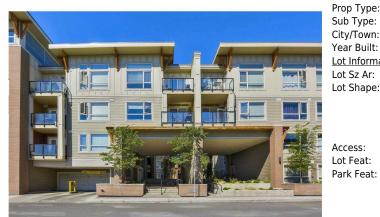

## 707 4 Street #201, Calgary T2E 3S7

Heating: Sewer:

Utilities:

A2179627 01/12/25 List Price: \$379,900 MLS®#: Area: Renfrew Listing

Status: **Active** None Association: Fort McMurray County: Calgary Change:

Date:

**General Information** 

Residential Prop Type: Sub Type: **Apartment** City/Town: Calgary

Lot Information Lot Sz Ar:

Lot Shape:

DOM 93 <u>Layout</u>

Finished Floor Area 2013 Abv Saft: 751

> Low Sqft: 751 Ttl Sqft:

**Apartment-Low-Rise** 

Garage Sz:

Access: Lot Feat:

Parkade, Underground Park Feat: