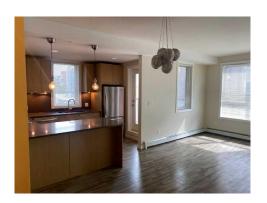

**Poured Concrete** 

Kitchen Appl: Built-In Oven, Dishwasher, Gas Cooktop, Microwave Hood Fan, Refrigerator, Washer/Dryer

Int Feat: Breakfast Bar, Ceiling Fan(s), Chandelier, Low Flow Plumbing Fixtures, No Animal Home, No Smoking Home, Open Floorplan, Quartz Counters, Recessed Lighting, Soaking

Tub, Vinyl Windows, Walk-In Closet(s)

**Room Information** 

Level Room <u>Dimensions</u> Room <u>Level</u> **Dimensions** Main Kitchen Main **Living Room** 34`5" x 33`11" 37`9" x 30`1" 3pc Ensuite bath Main 26`0" x 16`5" **Bedroom** Main 40`2" x 29`6" 29`0" x 23`3" 4pc Bathroom Main 26`10" x 16`2" Balcony Main **Dining Room** 32`7" x 27`8" 33`11" x 34`2" Main **Bedroom - Primary** Main

| Walk-In Closet<br>Laundry | Main<br>Main                                                                                                                                                                                                                                                                                                                                                                                                                                                                                                                                                                                                                                                                                                                                                                                                                                                                                                                                                                                                                                                                                                                                                                                                                                                                                                                                                                                                   | 26`0" x 15`7"<br>11`6" x 10`1"     | Entrance            | Main    | 23`0" x 16`2" |
|---------------------------|----------------------------------------------------------------------------------------------------------------------------------------------------------------------------------------------------------------------------------------------------------------------------------------------------------------------------------------------------------------------------------------------------------------------------------------------------------------------------------------------------------------------------------------------------------------------------------------------------------------------------------------------------------------------------------------------------------------------------------------------------------------------------------------------------------------------------------------------------------------------------------------------------------------------------------------------------------------------------------------------------------------------------------------------------------------------------------------------------------------------------------------------------------------------------------------------------------------------------------------------------------------------------------------------------------------------------------------------------------------------------------------------------------------|------------------------------------|---------------------|---------|---------------|
| _uunu.y                   | ·······                                                                                                                                                                                                                                                                                                                                                                                                                                                                                                                                                                                                                                                                                                                                                                                                                                                                                                                                                                                                                                                                                                                                                                                                                                                                                                                                                                                                        | 11 0 X 10 1                        | Legal/Tax/Financial |         |               |
| Condo Fee:                |                                                                                                                                                                                                                                                                                                                                                                                                                                                                                                                                                                                                                                                                                                                                                                                                                                                                                                                                                                                                                                                                                                                                                                                                                                                                                                                                                                                                                | Title:                             |                     | Zoning: |               |
| \$434                     |                                                                                                                                                                                                                                                                                                                                                                                                                                                                                                                                                                                                                                                                                                                                                                                                                                                                                                                                                                                                                                                                                                                                                                                                                                                                                                                                                                                                                | Fee Simple<br>Fee Freq:<br>Monthly |                     | m-c2    |               |
| Legal Desc:               | 1310563                                                                                                                                                                                                                                                                                                                                                                                                                                                                                                                                                                                                                                                                                                                                                                                                                                                                                                                                                                                                                                                                                                                                                                                                                                                                                                                                                                                                        |                                    | Remarks             |         |               |
| Pub Rmks:                 | Step into this stunning 2 bedroom and 2-bathroom corner-unit home and you will be greeting by a spacious kitchen with classic penny-round backsplash and quartz countertops, maple cupboards, stainless appliances including a built-in oven, and a countertop gas stove. A huge quartz peninsula has enough counter space to sit 3 people. Nine feet ceilings and large windows create an extra roomy feel. Windows blanket both the North and East sides of this unit The North - East patio has a gas hookup to take care of your ba4bequing needs. The master bedroom has a luxurious ensuite with a 3' x 8' glass shower and a walk-in closet. The second bedroom is more than generous with ample storage and a 2'nd 4-piece bathroom is just off the entrance to the unit. Apartment style in-suite laundry facilities enable you to take care of all your laundry needs. This unit also has a storage locker and a tandem parking stall for 2 vehicles. This desirable condo complex features a pet-wash, a car wash, 2 gyms, a bike storage room, visitor parking and a beautiful courtyard. The condo has very reasonable condo fees. Conveniently located near restaurants and shopping and minutes to downtown. This condo has a perfect balance for size and lifestyle for the inner-city dweller. This is a pet friendly building. NOTE: The condo is listed below the 2025 City Tax assessment. |                                    |                     |         |               |