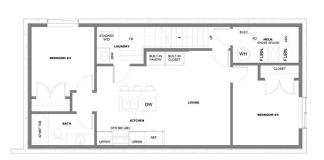

|                                                      |               |                                                   | General Information<br>Prop Type:<br>Sub Type:<br>City/Town:<br>Year Built:<br>Lot Information<br>Lot Sz Ar:<br>Lot Shape:<br>Access:<br>Lot Feat:<br>Park Feat: | Residential<br>Semi Detached (Hal<br>Duplex)<br>Calgary<br>2025<br>3,000 sqft<br>Low Maintenance La<br>Double Garage Deta | <u>Finished Floor Area</u><br>Abv Sqft:<br>Low Sqft:<br>Ttl Sqft:<br>andscape<br>ached | 1,971<br>1,971         | DOM<br>66<br>Layout<br>Beds:<br>Baths:<br>Style:<br>Parking<br>Ttl Park:<br>Garage Sz: | 5 (3 2 )<br>3.5 (3 1)<br>2 Storey,Side by Side<br>2<br>2 |  |  |  |
|------------------------------------------------------|---------------|---------------------------------------------------|------------------------------------------------------------------------------------------------------------------------------------------------------------------|---------------------------------------------------------------------------------------------------------------------------|----------------------------------------------------------------------------------------|------------------------|----------------------------------------------------------------------------------------|----------------------------------------------------------|--|--|--|
| Roof:                                                | Asphalt Shing |                                                   |                                                                                                                                                                  | Construc                                                                                                                  |                                                                                        |                        |                                                                                        |                                                          |  |  |  |
| Heating:                                             | • •           | Forced Air,Natural Gas                            |                                                                                                                                                                  |                                                                                                                           | Brick,Cedar,Composite Siding                                                           |                        |                                                                                        |                                                          |  |  |  |
| Sewer:                                               |               |                                                   |                                                                                                                                                                  |                                                                                                                           | Flooring:                                                                              |                        |                                                                                        |                                                          |  |  |  |
| Ext Feat: BBQ gas line,Private Entrance,Private Yard |               | Carpet,Hardwood,Tile,Vinyl Plank<br>Water Source: |                                                                                                                                                                  |                                                                                                                           |                                                                                        |                        |                                                                                        |                                                          |  |  |  |
|                                                      |               |                                                   |                                                                                                                                                                  | Fnd/Bsm                                                                                                                   |                                                                                        |                        |                                                                                        |                                                          |  |  |  |
|                                                      |               |                                                   |                                                                                                                                                                  |                                                                                                                           | Concrete                                                                               |                        |                                                                                        |                                                          |  |  |  |
| Kitchen Appl:                                        |               | Built-In Oven,Dishwasher,Gas                      |                                                                                                                                                                  |                                                                                                                           |                                                                                        |                        |                                                                                        | 1.1.1                                                    |  |  |  |
| Int Feat:<br>Utilities:                              |               | Built-in Features,Closet Organ                    | lizers,Double vanity,H                                                                                                                                           | ligh Ceilings,Open Floo                                                                                                   | rpian,Pantry,Quartz (                                                                  | Jounters, Recessed Lig | ghting,waik-in Close                                                                   | C(S)                                                     |  |  |  |
|                                                      |               |                                                   |                                                                                                                                                                  | Room Information                                                                                                          |                                                                                        |                        |                                                                                        |                                                          |  |  |  |
| Room                                                 |               | Level                                             | <u>Dimensions</u>                                                                                                                                                | <u>Room</u>                                                                                                               |                                                                                        | Level                  | Dimen                                                                                  |                                                          |  |  |  |
| Living Room                                          |               | Main                                              | 14`6" x 12`6"                                                                                                                                                    | Kitchen                                                                                                                   |                                                                                        | Main                   |                                                                                        | x 12`10"                                                 |  |  |  |
| Mud Room                                             | •             | Main                                              | 8`3" x 5`0"                                                                                                                                                      | -                                                                                                                         | Dining Room Mair<br>Walk-In Closet Seco                                                |                        | 12`10" x 10`8"<br>8`6" x 5`6"                                                          |                                                          |  |  |  |
| Bedroom - Pri<br>Bedroom                             | rimary        | Second                                            | 13`1" x 13`0"<br>11`4" x 9`6"                                                                                                                                    | Walk-In<br>Bedroor                                                                                                        |                                                                                        | Second<br>Second       |                                                                                        | x 5 6"<br>x 11`4"                                        |  |  |  |
| Bedroom<br>Laundry                                   |               | Second<br>Second<br>Suite                         |                                                                                                                                                                  | Bedroor                                                                                                                   | m                                                                                      | Secona<br>Suite        |                                                                                        | x 11 4"<br>x 10`0"                                       |  |  |  |
| Bedroom                                              |               |                                                   |                                                                                                                                                                  | Kitchen                                                                                                                   |                                                                                        | Suite                  |                                                                                        | x 9`0"                                                   |  |  |  |
| Game Room                                            |               | Suite                                             | 10`6" x 10`4"<br>15`0" x 10`6"                                                                                                                                   | Laundry                                                                                                                   |                                                                                        | Suite                  | 5`0" x                                                                                 |                                                          |  |  |  |
| 2pc Bathroom                                         | n             | Main                                              |                                                                                                                                                                  | 4pc Bat                                                                                                                   |                                                                                        | Suite                  |                                                                                        |                                                          |  |  |  |
| 5pc Bathroom                                         | n             | Upper                                             |                                                                                                                                                                  | 5pc Ens                                                                                                                   | uite bath                                                                              | Upper                  |                                                                                        |                                                          |  |  |  |

| Legal/Tax/Financial                 |                                                                                                                                                                                                                                                                                                                                                                                                                                                                                                                                                                                                                                                                                                                                                                                                                                                                                                                                                                                                                                                                                                                                                                                                                                                                                                                                                                                                                                                                                                                                                                                                                                                                                                                                                                                                                                                                                                                                                                                                                                                                                                                                |  |  |  |  |  |  |
|-------------------------------------|--------------------------------------------------------------------------------------------------------------------------------------------------------------------------------------------------------------------------------------------------------------------------------------------------------------------------------------------------------------------------------------------------------------------------------------------------------------------------------------------------------------------------------------------------------------------------------------------------------------------------------------------------------------------------------------------------------------------------------------------------------------------------------------------------------------------------------------------------------------------------------------------------------------------------------------------------------------------------------------------------------------------------------------------------------------------------------------------------------------------------------------------------------------------------------------------------------------------------------------------------------------------------------------------------------------------------------------------------------------------------------------------------------------------------------------------------------------------------------------------------------------------------------------------------------------------------------------------------------------------------------------------------------------------------------------------------------------------------------------------------------------------------------------------------------------------------------------------------------------------------------------------------------------------------------------------------------------------------------------------------------------------------------------------------------------------------------------------------------------------------------|--|--|--|--|--|--|
| Title:<br>Fee Simple<br>Legal Desc: | Zoning:<br>R-CG<br>TBV                                                                                                                                                                                                                                                                                                                                                                                                                                                                                                                                                                                                                                                                                                                                                                                                                                                                                                                                                                                                                                                                                                                                                                                                                                                                                                                                                                                                                                                                                                                                                                                                                                                                                                                                                                                                                                                                                                                                                                                                                                                                                                         |  |  |  |  |  |  |
|                                     | Remarks                                                                                                                                                                                                                                                                                                                                                                                                                                                                                                                                                                                                                                                                                                                                                                                                                                                                                                                                                                                                                                                                                                                                                                                                                                                                                                                                                                                                                                                                                                                                                                                                                                                                                                                                                                                                                                                                                                                                                                                                                                                                                                                        |  |  |  |  |  |  |
| Pub Rmks:<br>Inclusions:            | This fantastic upcoming SEMI-DETACHED infill in MONTGOMERY has great curb appeal with RED BRICK front & oversized high-end LUX windows - this home will impress you from the outside in, and even includes a fully developed LEGAL 2-BED BASEMENT SUITE (subject to permits & approvals by the city)! Montgomery is a wonderful inner-city community nestled along the banks of the Bow River. It is ideally located close to both the Foothills and Alberta Children's Hospitals, UOC, SAIT, and offers easy access to downtown and the beautiful Rocky Mountains! You're surrounded by beautiful parks, walking and biking paths, and a diverse and ever-growing business community with local shops and services. The main floor showcases engineered hardwood flooring that begins with a separated foyer area with a coat closet and a bench w/ hooks before stepping into the open concept space, starting with the bright dining room overlooking the front yard through oversized windows. The chef-inspired kitchen sits in the centre of the home, giving your family tons of space, with extensively upgraded custom cabinetry, an upgraded stainless steel appliance package, an oversized island with quartz countertop and bar seating, and a custom built-in cabinetry with coffee station! Glass sliding doors take you out to the back deck for a wonderful summertime dining experience! Off the living room, a mudroom with tile flooring, a custom built-in bench w/ hooks, and a built-in closet offer an easy transition outdoors. Rounding off the main level is an elegant 2-piece powder room with a stylish vanity and undermount sink. Upstairs, the expansive primary suite features a sky-high valuted ceiling to create a welcoming atows the freestanding soaker tub, modern vanity with dual sinks, and a fully tiled walk-in shower w/ bench and rain showerhead. Two secondary bedrooms have built-in closets and share access to the main 4-pc modern bathroom, and a large, tiled laundry room features a quart folding counter. With its own private, secure side entrance, the LEGAL BAS |  |  |  |  |  |  |
| Property Listed By:                 | RE/MAX House of Real Estate                                                                                                                                                                                                                                                                                                                                                                                                                                                                                                                                                                                                                                                                                                                                                                                                                                                                                                                                                                                                                                                                                                                                                                                                                                                                                                                                                                                                                                                                                                                                                                                                                                                                                                                                                                                                                                                                                                                                                                                                                                                                                                    |  |  |  |  |  |  |