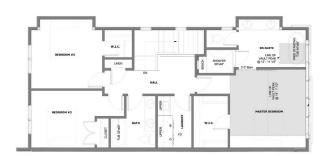

|                                                      |               |                                                   | General Information<br>Prop Type:<br>Sub Type:<br>City/Town:<br>Year Built:<br>Lot Information<br>Lot Sz Ar:<br>Lot Shape:<br>Access:<br>Lot Feat:<br>Park Feat: | Residential<br>Semi Detached (Hal<br>Duplex)<br>Calgary<br>2025<br>3,000 sqft<br>Low Maintenance La<br>Double Garage Deta | <u>Finished Floor Area</u><br>Abv Sqft:<br>Low Sqft:<br>Ttl Sqft:<br>andscape<br>ached | 1,971<br>1,971         | DOM<br>66<br>Layout<br>Beds:<br>Baths:<br>Style:<br>Parking<br>Ttl Park:<br>Garage Sz: | 5 (3 2 )<br>3.5 (3 1)<br>2 Storey,Side by Side<br>2<br>2 |  |  |  |
|------------------------------------------------------|---------------|---------------------------------------------------|------------------------------------------------------------------------------------------------------------------------------------------------------------------|---------------------------------------------------------------------------------------------------------------------------|----------------------------------------------------------------------------------------|------------------------|----------------------------------------------------------------------------------------|----------------------------------------------------------|--|--|--|
| Roof:                                                | Asphalt Shing |                                                   |                                                                                                                                                                  | Construc                                                                                                                  |                                                                                        |                        |                                                                                        |                                                          |  |  |  |
| Heating:                                             | • •           | Forced Air,Natural Gas                            |                                                                                                                                                                  |                                                                                                                           | Brick,Cedar,Composite Siding                                                           |                        |                                                                                        |                                                          |  |  |  |
| Sewer:                                               |               |                                                   |                                                                                                                                                                  |                                                                                                                           | Flooring:                                                                              |                        |                                                                                        |                                                          |  |  |  |
| Ext Feat: BBQ gas line,Private Entrance,Private Yard |               | Carpet,Hardwood,Tile,Vinyl Plank<br>Water Source: |                                                                                                                                                                  |                                                                                                                           |                                                                                        |                        |                                                                                        |                                                          |  |  |  |
|                                                      |               |                                                   |                                                                                                                                                                  | Fnd/Bsm                                                                                                                   |                                                                                        |                        |                                                                                        |                                                          |  |  |  |
|                                                      |               |                                                   |                                                                                                                                                                  |                                                                                                                           | Concrete                                                                               |                        |                                                                                        |                                                          |  |  |  |
| Kitchen Appl:                                        |               | Built-In Oven,Dishwasher,Gas                      |                                                                                                                                                                  |                                                                                                                           |                                                                                        |                        |                                                                                        | 1.1.1                                                    |  |  |  |
| Int Feat:<br>Utilities:                              |               | Built-in Features,Closet Organ                    | lizers,Double vanity,H                                                                                                                                           | ligh Ceilings,Open Floo                                                                                                   | rpian,Pantry,Quartz (                                                                  | Jounters, Recessed Lig | ghting,waik-in Close                                                                   | C(S)                                                     |  |  |  |
|                                                      |               |                                                   |                                                                                                                                                                  | Room Information                                                                                                          |                                                                                        |                        |                                                                                        |                                                          |  |  |  |
| Room                                                 |               | Level                                             | <u>Dimensions</u>                                                                                                                                                | <u>Room</u>                                                                                                               |                                                                                        | Level                  | Dimen                                                                                  |                                                          |  |  |  |
| Living Room                                          |               | Main                                              | 14`6" x 12`6"                                                                                                                                                    | Kitchen                                                                                                                   |                                                                                        | Main                   |                                                                                        | x 12`10"                                                 |  |  |  |
| Mud Room                                             | •             | Main                                              | 8`3" x 5`0"                                                                                                                                                      | -                                                                                                                         | Dining Room Mair<br>Walk-In Closet Seco                                                |                        | 12`10" x 10`8"<br>8`6" x 5`6"                                                          |                                                          |  |  |  |
| Bedroom - Pri<br>Bedroom                             | rimary        | Second                                            | 13`1" x 13`0"<br>11`4" x 9`6"                                                                                                                                    | Walk-In<br>Bedroor                                                                                                        |                                                                                        | Second<br>Second       |                                                                                        | x 5 6"<br>x 11`4"                                        |  |  |  |
| Bedroom<br>Laundry                                   |               | Second<br>Second<br>Suite                         |                                                                                                                                                                  | Bedroor                                                                                                                   | m                                                                                      | Secona<br>Suite        |                                                                                        | x 11 4"<br>x 10`0"                                       |  |  |  |
| Bedroom                                              |               |                                                   |                                                                                                                                                                  | Kitchen                                                                                                                   |                                                                                        | Suite                  |                                                                                        | x 9`0"                                                   |  |  |  |
| Game Room                                            |               | Suite                                             | 10`6" x 10`4"<br>15`0" x 10`6"                                                                                                                                   | Laundry                                                                                                                   |                                                                                        | Suite                  | 5`0" x                                                                                 |                                                          |  |  |  |
| 2pc Bathroom                                         | n             | Main                                              |                                                                                                                                                                  | 4pc Bat                                                                                                                   |                                                                                        | Suite                  |                                                                                        |                                                          |  |  |  |
| 5pc Bathroom                                         | n             | Upper                                             |                                                                                                                                                                  | 5pc Ens                                                                                                                   | uite bath                                                                              | Upper                  |                                                                                        |                                                          |  |  |  |

| Legal/Tax/Financial                 |                                                                                                                                                                                                                                                                                                                                                                                                                                                                                                                                                                                                                                                                                                                                                                                                                                                                                                                                                                                                                                                                                                                                                                                                                                                                                                                                                                                                                                                                                                                                                                                                                                                                                                                                                                                                                                                                                                                                                                                                                                                                                                                                |  |  |  |  |  |  |
|-------------------------------------|--------------------------------------------------------------------------------------------------------------------------------------------------------------------------------------------------------------------------------------------------------------------------------------------------------------------------------------------------------------------------------------------------------------------------------------------------------------------------------------------------------------------------------------------------------------------------------------------------------------------------------------------------------------------------------------------------------------------------------------------------------------------------------------------------------------------------------------------------------------------------------------------------------------------------------------------------------------------------------------------------------------------------------------------------------------------------------------------------------------------------------------------------------------------------------------------------------------------------------------------------------------------------------------------------------------------------------------------------------------------------------------------------------------------------------------------------------------------------------------------------------------------------------------------------------------------------------------------------------------------------------------------------------------------------------------------------------------------------------------------------------------------------------------------------------------------------------------------------------------------------------------------------------------------------------------------------------------------------------------------------------------------------------------------------------------------------------------------------------------------------------|--|--|--|--|--|--|
| Title:<br>Fee Simple<br>Legal Desc: | Zoning:<br>R-CG<br>TBV                                                                                                                                                                                                                                                                                                                                                                                                                                                                                                                                                                                                                                                                                                                                                                                                                                                                                                                                                                                                                                                                                                                                                                                                                                                                                                                                                                                                                                                                                                                                                                                                                                                                                                                                                                                                                                                                                                                                                                                                                                                                                                         |  |  |  |  |  |  |
|                                     | Remarks                                                                                                                                                                                                                                                                                                                                                                                                                                                                                                                                                                                                                                                                                                                                                                                                                                                                                                                                                                                                                                                                                                                                                                                                                                                                                                                                                                                                                                                                                                                                                                                                                                                                                                                                                                                                                                                                                                                                                                                                                                                                                                                        |  |  |  |  |  |  |
| Pub Rmks:<br>Inclusions:            | This fantastic upcoming SEMI-DETACHED infill in MONTGOMERY has great curb appeal with RED BRICK front & oversized high-end LUX windows - this home will impress you from the outside in, and even includes a fully developed LEGAL 2-BED BASEMENT SUITE (subject to permits & approvals by the city)! Montgomery is a wonderful inner-city community nestled along the banks of the Bow River. It is ideally located close to both the Foothills and Alberta Children's Hospitals, UOC, SAIT, and offers easy access to downtown and the beautiful Rocky Mountains! You're surrounded by beautiful parks, walking and biking paths, and a diverse and ever-growing business community with local shops and services. The main floor showcases engineered hardwood flooring that begins with a separated foyer area with a coat closet and a bench w/ hooks before stepping into the open concept space, starting with the bright dining room overlooking the front yard through oversized windows. The chef-inspired kitchen sits in the centre of the home, giving your family tons of space, with extensively upgraded custom cabinetry, an upgraded stainless steel appliance package, an oversized island with quartz countertop and bar seating, and a custom built-in cabinetry with coffee station! Glass sliding doors take you out to the back deck for a wonderful summertime dining experience! Off the living room, a mudroom with tile flooring, a custom built-in bench w/ hooks, and a built-in closet offer an easy transition outdoors. Rounding off the main level is an elegant 2-piece powder room with a stylish vanity and undermount sink. Upstairs, the expansive primary suite features a sky-high valuted ceiling to create a welcoming atows the freestanding soaker tub, modern vanity with dual sinks, and a fully tiled walk-in shower w/ bench and rain showerhead. Two secondary bedrooms have built-in closets and share access to the main 4-pc modern bathroom, and a large, tiled laundry room features a quart folding counter. With its own private, secure side entrance, the LEGAL BAS |  |  |  |  |  |  |
| Property Listed By:                 | RE/MAX House of Real Estate                                                                                                                                                                                                                                                                                                                                                                                                                                                                                                                                                                                                                                                                                                                                                                                                                                                                                                                                                                                                                                                                                                                                                                                                                                                                                                                                                                                                                                                                                                                                                                                                                                                                                                                                                                                                                                                                                                                                                                                                                                                                                                    |  |  |  |  |  |  |