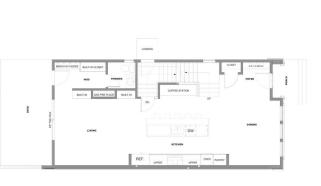

|                                                      |               |                                                   | General Information<br>Prop Type:<br>Sub Type:<br>City/Town:<br>Year Built:<br>Lot Information<br>Lot Sz Ar:<br>Lot Shape:<br>Access:<br>Lot Feat:<br>Park Feat: | Residential<br>Semi Detached (Hal<br>Duplex)<br>Calgary<br>2025<br>3,000 sqft<br>Low Maintenance La<br>Double Garage Deta | <u>Finished Floor Area</u><br>Abv Sqft:<br>Low Sqft:<br>Ttl Sqft:<br>andscape<br>ached | 1,971<br>1,971         | DOM<br>66<br>Layout<br>Beds:<br>Baths:<br>Style:<br>Parking<br>Ttl Park:<br>Garage Sz: | 5 (3 2 )<br>3.5 (3 1)<br>2 Storey,Side by Side<br>2<br>2 |  |  |  |
|------------------------------------------------------|---------------|---------------------------------------------------|------------------------------------------------------------------------------------------------------------------------------------------------------------------|---------------------------------------------------------------------------------------------------------------------------|----------------------------------------------------------------------------------------|------------------------|----------------------------------------------------------------------------------------|----------------------------------------------------------|--|--|--|
| Roof:                                                | Asphalt Shing |                                                   |                                                                                                                                                                  | Construc                                                                                                                  |                                                                                        |                        |                                                                                        |                                                          |  |  |  |
| Heating:                                             | • •           | Forced Air,Natural Gas                            |                                                                                                                                                                  |                                                                                                                           | Brick,Cedar,Composite Siding                                                           |                        |                                                                                        |                                                          |  |  |  |
| Sewer:                                               |               |                                                   |                                                                                                                                                                  |                                                                                                                           | Flooring:                                                                              |                        |                                                                                        |                                                          |  |  |  |
| Ext Feat: BBQ gas line,Private Entrance,Private Yard |               | Carpet,Hardwood,Tile,Vinyl Plank<br>Water Source: |                                                                                                                                                                  |                                                                                                                           |                                                                                        |                        |                                                                                        |                                                          |  |  |  |
|                                                      |               |                                                   |                                                                                                                                                                  | Fnd/Bsm                                                                                                                   |                                                                                        |                        |                                                                                        |                                                          |  |  |  |
|                                                      |               |                                                   |                                                                                                                                                                  |                                                                                                                           | Concrete                                                                               |                        |                                                                                        |                                                          |  |  |  |
| Kitchen Appl:                                        |               | Built-In Oven,Dishwasher,Gas                      |                                                                                                                                                                  |                                                                                                                           |                                                                                        |                        |                                                                                        | 1.1.1                                                    |  |  |  |
| Int Feat:<br>Utilities:                              |               | Built-in Features,Closet Organ                    | lizers,Double vanity,H                                                                                                                                           | ligh Ceilings,Open Floo                                                                                                   | rpian,Pantry,Quartz (                                                                  | Jounters, Recessed Lig | ghting,waik-in Close                                                                   | C(S)                                                     |  |  |  |
|                                                      |               |                                                   |                                                                                                                                                                  | Room Information                                                                                                          |                                                                                        |                        |                                                                                        |                                                          |  |  |  |
| Room                                                 |               | Level                                             | <u>Dimensions</u>                                                                                                                                                | <u>Room</u>                                                                                                               |                                                                                        | Level                  | Dimen                                                                                  |                                                          |  |  |  |
| Living Room                                          |               | Main                                              | 14`6" x 12`6"                                                                                                                                                    | Kitchen                                                                                                                   |                                                                                        | Main                   |                                                                                        | x 12`10"                                                 |  |  |  |
| Mud Room                                             | •             | Main                                              | 8`3" x 5`0"                                                                                                                                                      | -                                                                                                                         | Dining Room Mair<br>Walk-In Closet Seco                                                |                        | 12`10" x 10`8"<br>8`6" x 5`6"                                                          |                                                          |  |  |  |
| Bedroom - Pri<br>Bedroom                             | rimary        | Second                                            | 13`1" x 13`0"<br>11`4" x 9`6"                                                                                                                                    | Walk-In<br>Bedroor                                                                                                        |                                                                                        | Second<br>Second       |                                                                                        | x 5 6"<br>x 11`4"                                        |  |  |  |
| Bedroom<br>Laundry                                   |               | Second<br>Second<br>Suite                         |                                                                                                                                                                  | Bedroor                                                                                                                   | m                                                                                      | Secona<br>Suite        |                                                                                        | x 11 4"<br>x 10`0"                                       |  |  |  |
| Bedroom                                              |               |                                                   |                                                                                                                                                                  | Kitchen                                                                                                                   |                                                                                        | Suite                  |                                                                                        | x 9`0"                                                   |  |  |  |
| Game Room                                            |               | Suite                                             | 10`6" x 10`4"<br>15`0" x 10`6"                                                                                                                                   | Laundry                                                                                                                   |                                                                                        | Suite                  | 5`0" x                                                                                 |                                                          |  |  |  |
| 2pc Bathroom                                         | n             | Main                                              |                                                                                                                                                                  | 4pc Bat                                                                                                                   |                                                                                        | Suite                  |                                                                                        |                                                          |  |  |  |
| 5pc Bathroom                                         | n             | Upper                                             |                                                                                                                                                                  | 5pc Ens                                                                                                                   | uite bath                                                                              | Upper                  |                                                                                        |                                                          |  |  |  |

| Legal/Tax/Financial                 |                                                                                                                                                                                                                                                                                                                                                                                                                                                                                                                                                                                                                                                                                                                                                                                                                                                                                                                                                                                                                                                                                                                                                                                                                                                                                                                                                                                                                                                                                                                                                                                                                                                                                                                                                                                                                                                                                                                                                                                                                                                                                                                                |  |  |  |  |  |  |
|-------------------------------------|--------------------------------------------------------------------------------------------------------------------------------------------------------------------------------------------------------------------------------------------------------------------------------------------------------------------------------------------------------------------------------------------------------------------------------------------------------------------------------------------------------------------------------------------------------------------------------------------------------------------------------------------------------------------------------------------------------------------------------------------------------------------------------------------------------------------------------------------------------------------------------------------------------------------------------------------------------------------------------------------------------------------------------------------------------------------------------------------------------------------------------------------------------------------------------------------------------------------------------------------------------------------------------------------------------------------------------------------------------------------------------------------------------------------------------------------------------------------------------------------------------------------------------------------------------------------------------------------------------------------------------------------------------------------------------------------------------------------------------------------------------------------------------------------------------------------------------------------------------------------------------------------------------------------------------------------------------------------------------------------------------------------------------------------------------------------------------------------------------------------------------|--|--|--|--|--|--|
| Title:<br>Fee Simple<br>Legal Desc: | Zoning:<br>R-CG<br>TBV                                                                                                                                                                                                                                                                                                                                                                                                                                                                                                                                                                                                                                                                                                                                                                                                                                                                                                                                                                                                                                                                                                                                                                                                                                                                                                                                                                                                                                                                                                                                                                                                                                                                                                                                                                                                                                                                                                                                                                                                                                                                                                         |  |  |  |  |  |  |
|                                     | Remarks                                                                                                                                                                                                                                                                                                                                                                                                                                                                                                                                                                                                                                                                                                                                                                                                                                                                                                                                                                                                                                                                                                                                                                                                                                                                                                                                                                                                                                                                                                                                                                                                                                                                                                                                                                                                                                                                                                                                                                                                                                                                                                                        |  |  |  |  |  |  |
| Pub Rmks:<br>Inclusions:            | This fantastic upcoming SEMI-DETACHED infill in MONTGOMERY has great curb appeal with RED BRICK front & oversized high-end LUX windows - this home will impress you from the outside in, and even includes a fully developed LEGAL 2-BED BASEMENT SUITE (subject to permits & approvals by the city)! Montgomery is a wonderful inner-city community nestled along the banks of the Bow River. It is ideally located close to both the Foothills and Alberta Children's Hospitals, UOC, SAIT, and offers easy access to downtown and the beautiful Rocky Mountains! You're surrounded by beautiful parks, walking and biking paths, and a diverse and ever-growing business community with local shops and services. The main floor showcases engineered hardwood flooring that begins with a separated foyer area with a coat closet and a bench w/ hooks before stepping into the open concept space, starting with the bright dining room overlooking the front yard through oversized windows. The chef-inspired kitchen sits in the centre of the home, giving your family tons of space, with extensively upgraded custom cabinetry, an upgraded stainless steel appliance package, an oversized island with quartz countertop and bar seating, and a custom built-in cabinetry with coffee station! Glass sliding doors take you out to the back deck for a wonderful summertime dining experience! Off the living room, a mudroom with tile flooring, a custom built-in bench w/ hooks, and a built-in closet offer an easy transition outdoors. Rounding off the main level is an elegant 2-piece powder room with a stylish vanity and undermount sink. Upstairs, the expansive primary suite features a sky-high valuted ceiling to create a welcoming atows the freestanding soaker tub, modern vanity with dual sinks, and a fully tiled walk-in shower w/ bench and rain showerhead. Two secondary bedrooms have built-in closets and share access to the main 4-pc modern bathroom, and a large, tiled laundry room features a quart folding counter. With its own private, secure side entrance, the LEGAL BAS |  |  |  |  |  |  |
| Property Listed By:                 | RE/MAX House of Real Estate                                                                                                                                                                                                                                                                                                                                                                                                                                                                                                                                                                                                                                                                                                                                                                                                                                                                                                                                                                                                                                                                                                                                                                                                                                                                                                                                                                                                                                                                                                                                                                                                                                                                                                                                                                                                                                                                                                                                                                                                                                                                                                    |  |  |  |  |  |  |