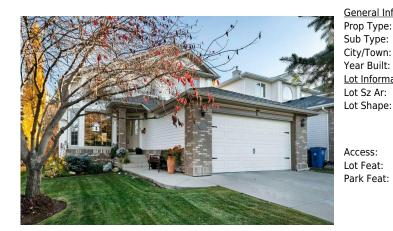

## 40 GLENEAGLES View, Cochrane T4C 1P1

| MLS®#:  | A2179671 | Area:   | GlenEagles        | Listing<br>Date: | 11/16/24 | List Price: <b>\$976,500</b> |
|---------|----------|---------|-------------------|------------------|----------|------------------------------|
| Status: | Active   | County: | Rocky View County | Change:          | None     | Association: Fort McMurray   |

| ess:               |             |                   |       | Garage Sz:     | 2         |
|--------------------|-------------|-------------------|-------|----------------|-----------|
|                    |             |                   |       | Ttl Park:      | 4         |
| Shape:             |             |                   |       | <u>Parking</u> |           |
| Sz Ar:             | 6,662 sqft  | Ttl Sqft:         | 2,118 |                |           |
| <u>Information</u> |             | Low Sqft:         |       | Style:         | 2 Storey  |
| r Built:           | 1997        | Abv Sqft:         | 2,118 | Baths:         | 3.5 (3 1) |
| /Town:             | Cochrane    | Finished Floor Ar | ea    | Beds:          | 5 (3 2 )  |
| Туре:              | Detached    |                   |       | <u>Layout</u>  |           |
| р Туре:            | Residential |                   |       | 35             |           |
| neral Information  | 1           |                   |       | DOM            |           |