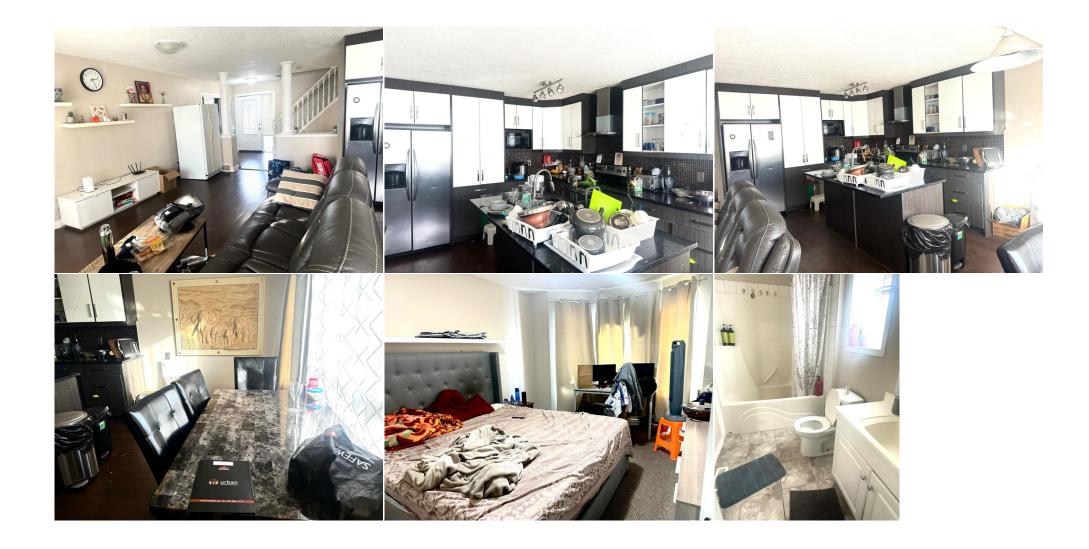

**Poured Concrete** 

Kitchen Appl: Int Feat: Utilities:

See Remarks Granite Counters,Kitchen Island

|                     |                                                                                                                                                                                                                                                                                                                                                                                                                                                                                                                                                                                                                                                                                                                                                                                      |                   | Room Information     |          |                   |  |  |  |
|---------------------|--------------------------------------------------------------------------------------------------------------------------------------------------------------------------------------------------------------------------------------------------------------------------------------------------------------------------------------------------------------------------------------------------------------------------------------------------------------------------------------------------------------------------------------------------------------------------------------------------------------------------------------------------------------------------------------------------------------------------------------------------------------------------------------|-------------------|----------------------|----------|-------------------|--|--|--|
| Room                | Level                                                                                                                                                                                                                                                                                                                                                                                                                                                                                                                                                                                                                                                                                                                                                                                | <u>Dimensions</u> | Room                 | Level    | <u>Dimensions</u> |  |  |  |
| Foyer               | Main                                                                                                                                                                                                                                                                                                                                                                                                                                                                                                                                                                                                                                                                                                                                                                                 | 8`7" x 8`5"       | Living Room          | Main     | 16`10" x 11`5"    |  |  |  |
| Kitchen             | Main                                                                                                                                                                                                                                                                                                                                                                                                                                                                                                                                                                                                                                                                                                                                                                                 | 14`2" x 11`3"     | Dining Room          | Main     | 13`0" x 5`7"      |  |  |  |
| 2pc Bathroom        | Main                                                                                                                                                                                                                                                                                                                                                                                                                                                                                                                                                                                                                                                                                                                                                                                 | 5`3" x 4`11"      | Laundry              | Main     | 5`1" x 5`0"       |  |  |  |
| Sunroom/Solarium    | Main                                                                                                                                                                                                                                                                                                                                                                                                                                                                                                                                                                                                                                                                                                                                                                                 | 9`7" x 5`3"       | Bedroom - Primary    | Second   | 17`0" x 11`5"     |  |  |  |
| 4pc Ensuite bath    | Second                                                                                                                                                                                                                                                                                                                                                                                                                                                                                                                                                                                                                                                                                                                                                                               | 9`0" x 5`2"       | Family Room          | Second   | 16`3" x 11`11"    |  |  |  |
| Bedroom             | Second                                                                                                                                                                                                                                                                                                                                                                                                                                                                                                                                                                                                                                                                                                                                                                               | 14`5" x 10`8"     | Bedroom              | Second   | 14`4" x 11`11"    |  |  |  |
| 4pc Bathroom        | Second                                                                                                                                                                                                                                                                                                                                                                                                                                                                                                                                                                                                                                                                                                                                                                               | 8`8" x 5`0"       | Bedroom              | Basement | 18`10" x 12`2"    |  |  |  |
| Family Room         | Basement                                                                                                                                                                                                                                                                                                                                                                                                                                                                                                                                                                                                                                                                                                                                                                             | 12`6" x 9`5"      | Furnace/Utility Room | Basement | 17`1" x 11`10"    |  |  |  |
|                     |                                                                                                                                                                                                                                                                                                                                                                                                                                                                                                                                                                                                                                                                                                                                                                                      |                   | Legal/Tax/Financial  |          |                   |  |  |  |
| Title:              |                                                                                                                                                                                                                                                                                                                                                                                                                                                                                                                                                                                                                                                                                                                                                                                      | Zoning:           |                      |          |                   |  |  |  |
| Fee Simple          |                                                                                                                                                                                                                                                                                                                                                                                                                                                                                                                                                                                                                                                                                                                                                                                      | R-1N              |                      |          |                   |  |  |  |
| Legal Desc:         | 0010372                                                                                                                                                                                                                                                                                                                                                                                                                                                                                                                                                                                                                                                                                                                                                                              |                   |                      |          |                   |  |  |  |
|                     | Remarks                                                                                                                                                                                                                                                                                                                                                                                                                                                                                                                                                                                                                                                                                                                                                                              |                   |                      |          |                   |  |  |  |
| Pub Rmks:           | with FULLY FINISHED BASEMENT and DOUBLE ATTACHED GARAGE located in HEART of SADDLE RIDGE. This beautiful, bright, with 9 FOOT knockdown CEILINGS, open<br>concept living room, dining room, and kitchen complete with GRANITE COUNTERTOPS, LARGE ISLAND, . Laundry room and 2 piece bathroom round out a very<br>functional main floor layout. Upstairs is a bonus room featuring a gas fireplace, SPACIOUS PRIMARY BEDROOM with 4 piece ensuite and walk-in closet, 4 piece main<br>bathroom, and 2 good sized additional bedrooms. The fully finished basement with a Large Bedroom or family recreation area. The deck has been converted to a<br>SUNROOM AND THE yard is fully fenced. There some hail damage on the sidings , and might be on the roof Shingles as well.<br>N/A |                   |                      |          |                   |  |  |  |
| Property Listed By: | URBAN-REALTY.ca                                                                                                                                                                                                                                                                                                                                                                                                                                                                                                                                                                                                                                                                                                                                                                      |                   |                      |          |                   |  |  |  |