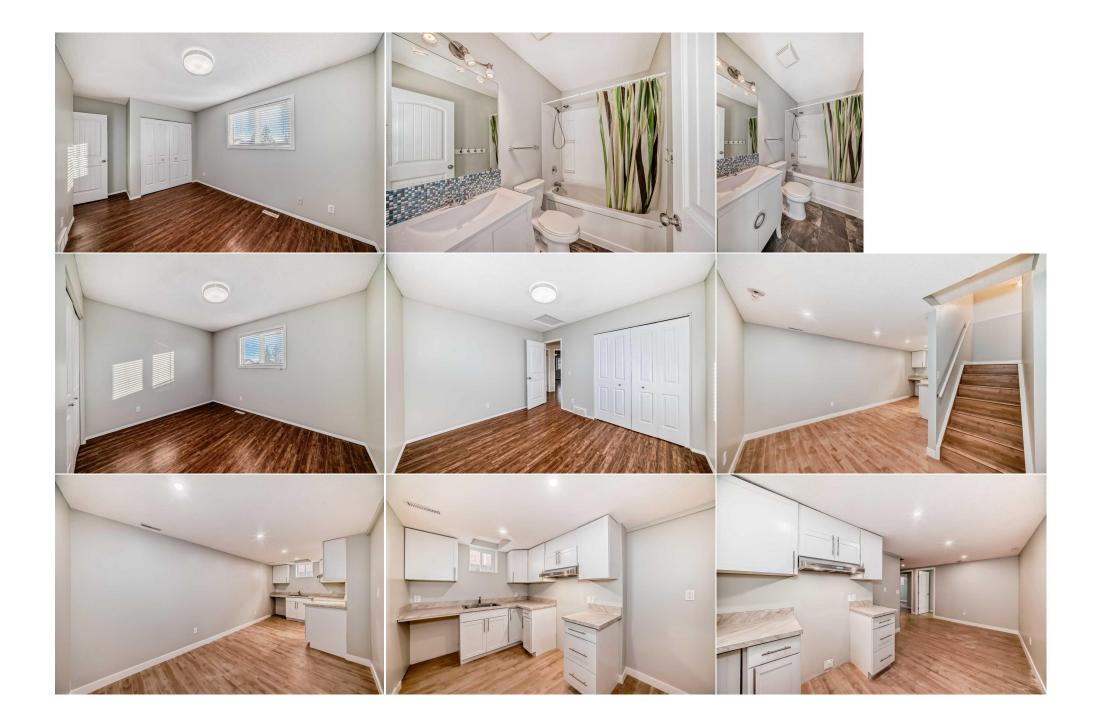

| Bedroom<br>3pc Bathroom   | Basement<br>Basement                                                                                                                                                                                                                                                                                                                                                                                                                                                                                                                                                                                                                                                                                                                                                                                                                                                                                                                                                                                                                                                                                                                                                                                                                                                                                                                                                                                                                                                                                                                                                                                                                                                                                                                                                                                                                                                                                                           | 10`2" x 13`1"<br>5`7" x 7`11"                                                                                  | Bedroom                                                                                                      | Basement                                                                                                            | 10`2" x 12`8"                                                                 |  |  |  |
|---------------------------|--------------------------------------------------------------------------------------------------------------------------------------------------------------------------------------------------------------------------------------------------------------------------------------------------------------------------------------------------------------------------------------------------------------------------------------------------------------------------------------------------------------------------------------------------------------------------------------------------------------------------------------------------------------------------------------------------------------------------------------------------------------------------------------------------------------------------------------------------------------------------------------------------------------------------------------------------------------------------------------------------------------------------------------------------------------------------------------------------------------------------------------------------------------------------------------------------------------------------------------------------------------------------------------------------------------------------------------------------------------------------------------------------------------------------------------------------------------------------------------------------------------------------------------------------------------------------------------------------------------------------------------------------------------------------------------------------------------------------------------------------------------------------------------------------------------------------------------------------------------------------------------------------------------------------------|----------------------------------------------------------------------------------------------------------------|--------------------------------------------------------------------------------------------------------------|---------------------------------------------------------------------------------------------------------------------|-------------------------------------------------------------------------------|--|--|--|
| Spc Bathroom              | Dasement                                                                                                                                                                                                                                                                                                                                                                                                                                                                                                                                                                                                                                                                                                                                                                                                                                                                                                                                                                                                                                                                                                                                                                                                                                                                                                                                                                                                                                                                                                                                                                                                                                                                                                                                                                                                                                                                                                                       | 57 X7 11                                                                                                       | Legal/Tax/Financial                                                                                          |                                                                                                                     |                                                                               |  |  |  |
| Title:                    |                                                                                                                                                                                                                                                                                                                                                                                                                                                                                                                                                                                                                                                                                                                                                                                                                                                                                                                                                                                                                                                                                                                                                                                                                                                                                                                                                                                                                                                                                                                                                                                                                                                                                                                                                                                                                                                                                                                                | Zoning:                                                                                                        |                                                                                                              |                                                                                                                     |                                                                               |  |  |  |
| Fee Simple<br>Legal Desc: | 8912001                                                                                                                                                                                                                                                                                                                                                                                                                                                                                                                                                                                                                                                                                                                                                                                                                                                                                                                                                                                                                                                                                                                                                                                                                                                                                                                                                                                                                                                                                                                                                                                                                                                                                                                                                                                                                                                                                                                        | R-CG                                                                                                           |                                                                                                              |                                                                                                                     |                                                                               |  |  |  |
| Legal Desc.               | 0912001                                                                                                                                                                                                                                                                                                                                                                                                                                                                                                                                                                                                                                                                                                                                                                                                                                                                                                                                                                                                                                                                                                                                                                                                                                                                                                                                                                                                                                                                                                                                                                                                                                                                                                                                                                                                                                                                                                                        |                                                                                                                | Remarks                                                                                                      |                                                                                                                     |                                                                               |  |  |  |
| Pub Rmks:                 | 3+2 bedroom and 3.5 bathroom. This unbeatable location is just a short walk from lake pathways and a nearby strip mall. You'll enjoy easy access to Deerfoot Trail, and the airport is just minutes away. This spacious and functional home offers over 2,400 square feet of living space, and is bathed in natural light, thanks to its south-facing backyard, featuring 3+2 bedrooms and 3.5 bathrooms perfect for larger families. The Poly-B piping was replaced just a month ago, and the entire home has been freshly painted. inaddition to that, current owner has consistently upgraded the home, including: 1) All windows have been replaced in recent years. 2) The driveway has been widened to accommodate additional parking. 3) A newer furnace, and much more. Your growing family will appreciate the abundance of space, with room for everyone to enjoy their own personal space. As you enter this newly updated home, you'll step into an enclosed formal dining room and a spacious living room. The current owner enclosed this area for personal use, but it can easily be opened back up to suit your needs. The kitchen features a pantry and an eating area, with a patio door leading to a garden-like backyard, perfect for outdoor enjoyment. Adjacent to the kitchen is a family room, along with a convenient half bath to complete the main level. Upstairs, you'll find a large master bedroom, walk-in closet with its own ensuite, plus two generously sized bedrooms and a full bathroom. The basement offers versatile living options and is ideal for teens or in-laws. It features two spacious bedrooms with large windows that let in plenty of natural light. There's also a kitchen setup (without appliances) ready for your personal touch, and an additional 3-piece bathroom for added convenience. tank-less hot water heater is another great feature that can't be missed. |                                                                                                                |                                                                                                              |                                                                                                                     |                                                                               |  |  |  |
| Inclusions:               | bedrooms and a full l<br>that let in plenty of n                                                                                                                                                                                                                                                                                                                                                                                                                                                                                                                                                                                                                                                                                                                                                                                                                                                                                                                                                                                                                                                                                                                                                                                                                                                                                                                                                                                                                                                                                                                                                                                                                                                                                                                                                                                                                                                                               | to complete the main level. Upsta<br>bathroom. The basement offers ve<br>natural light. There's also a kitcher | irs, you'll find a large master be<br>rsatile living options and is idea<br>n setup (without appliances) rea | edroom, walk-in closet with its own<br>al for teens or in-laws. It features t<br>ady for your personal touch, and a | ensuite, plus two generously sized<br>wo spacious bedrooms with large windows |  |  |  |