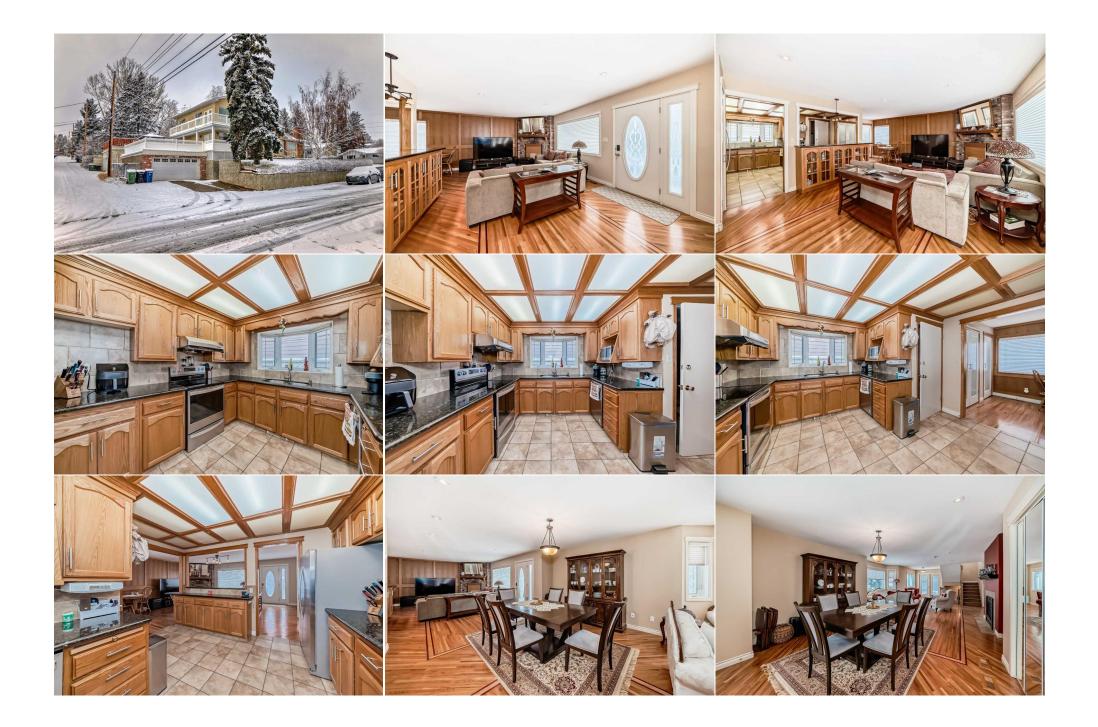

| Laundry<br>Flex Space<br>Bedroom<br>Bedroom<br>Mud Room | Basement<br>Basement<br>Basement<br>Basement<br>Basement | 7`6" x 11`3"<br>10`8" x 24`2"<br>14`10" x 8`0"<br>13`3" x 12`4"<br>14`4" x 14`8" | Kitchenette<br>4pc Bathroom<br>Den<br>Furnace/Utility Room                     | Basement<br>Basement<br>Basement<br>Basement                | 7`0" x 11`8"<br>8`11" x 5`0"<br>10`3" x 13`6"<br>5`4" x 5`0"                                                                                                                                |  |  |  |  |
|---------------------------------------------------------|----------------------------------------------------------|----------------------------------------------------------------------------------|--------------------------------------------------------------------------------|-------------------------------------------------------------|---------------------------------------------------------------------------------------------------------------------------------------------------------------------------------------------|--|--|--|--|
|                                                         | Legal/Tax/Financial                                      |                                                                                  |                                                                                |                                                             |                                                                                                                                                                                             |  |  |  |  |
| Title:<br><b>Fee Simple</b>                             |                                                          | Zoning:<br><b>R-CG</b>                                                           |                                                                                |                                                             |                                                                                                                                                                                             |  |  |  |  |
| Legal Desc:                                             | 6042JK                                                   |                                                                                  | Remarks                                                                        |                                                             |                                                                                                                                                                                             |  |  |  |  |
| Pub Rmks:                                               | above grade and just<br>area that features a             | under 1500 sq ft in the basement<br>fireplace next to the large kitchen          | ! As you enter this home you are gree<br>that has plenty of cabinet and counte | eted with a wide open space<br>er space along with stainles | dition to expand the space to over 2300<br>e to enjoy for your family with a living room<br>as steel appliances, granite countertops, tiled<br>est of the main level you have a huge dining |  |  |  |  |

space that will accommodate whatever size table and chairs you have as well as some dining room furniture! And we aren't done yet - there is also a second living room area with ANOTHER fireplace, a full bathroom, a large bedroom with an ensuite bathroom and access to the balcony/deck that is on top of the double garage! Up the upper level that was added onto the original home there is a bonus room with loads of natural light and ANOTHER bedroom with a 5 piece ensuite that has a jetted tub and dual sinks and a walk in closet! Perfect space for guests or teens that want their own space away from the main floor. As if that wasn't enough there is a fully finished basement with 2 more bedrooms, huge rec room, another full bathroom, a roughed in area that could accommodate a kitchen, an extra room that could be used as a office space as well as a TON of storage and access to the attached double garage! All THIS plus a double garage, double driveway, RV parking pad, a huge deck above the garage, a spacious corner lot with plenty of extra parking, hardwood floors through out the upper 2 levels, bright and sunny natural light in the living areas, access to the areas amenities is close by as well as Deerfoot mall, city transit, major roadways and access to downtown! This home has great bones, amazing quiet location and is a must see! N/A