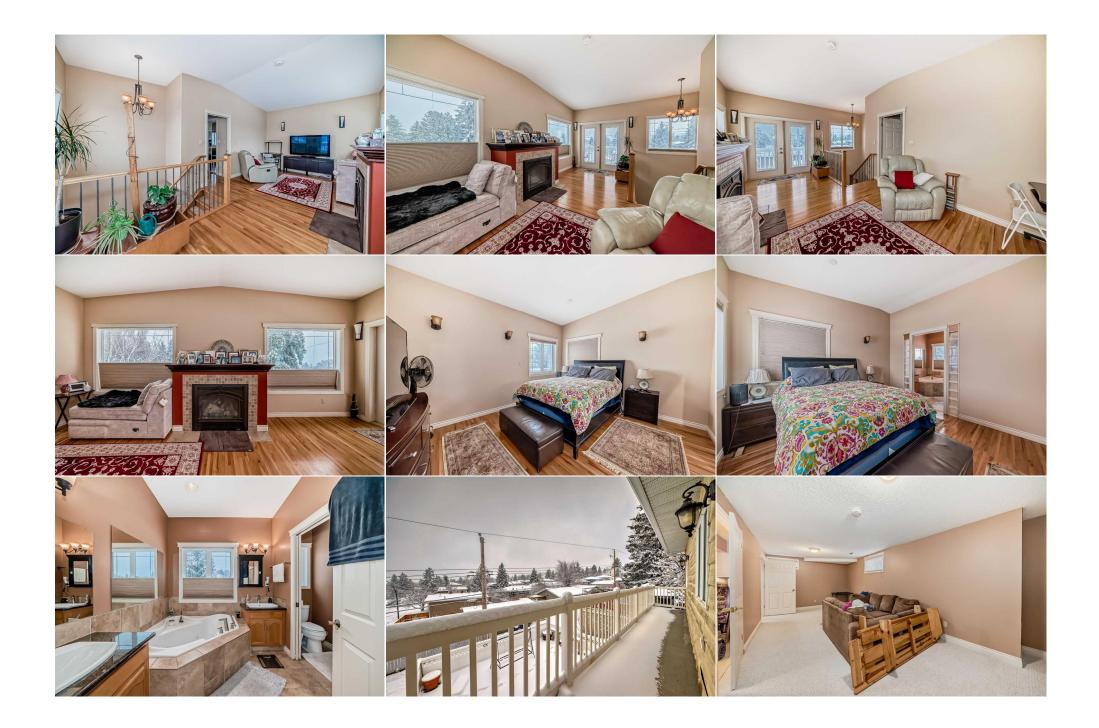

| Laundry<br>Flex Space<br>Bedroom<br>Bedroom<br>Mud Room | Basement<br>Basement<br>Basement<br>Basement<br>Basement | 7`6" x 11`3"<br>10`8" x 24`2"<br>14`10" x 8`0"<br>13`3" x 12`4"<br>14`4" x 14`8" | Kitchenette<br>4pc Bathroom<br>Den<br>Furnace/Utility Room                     | Basement<br>Basement<br>Basement<br>Basement                | 7`0" x 11`8"<br>8`11" x 5`0"<br>10`3" x 13`6"<br>5`4" x 5`0"                                                                                                                                |  |  |  |  |
|---------------------------------------------------------|----------------------------------------------------------|----------------------------------------------------------------------------------|--------------------------------------------------------------------------------|-------------------------------------------------------------|---------------------------------------------------------------------------------------------------------------------------------------------------------------------------------------------|--|--|--|--|
|                                                         | Legal/Tax/Financial                                      |                                                                                  |                                                                                |                                                             |                                                                                                                                                                                             |  |  |  |  |
| Title:<br><b>Fee Simple</b>                             |                                                          | Zoning:<br><b>R-CG</b>                                                           |                                                                                |                                                             |                                                                                                                                                                                             |  |  |  |  |
| Legal Desc:                                             | 6042JK                                                   |                                                                                  | Remarks                                                                        |                                                             |                                                                                                                                                                                             |  |  |  |  |
| Pub Rmks:                                               | above grade and just<br>area that features a             | under 1500 sq ft in the basement<br>fireplace next to the large kitchen          | ! As you enter this home you are gree<br>that has plenty of cabinet and counte | eted with a wide open space<br>er space along with stainles | dition to expand the space to over 2300<br>e to enjoy for your family with a living room<br>as steel appliances, granite countertops, tiled<br>est of the main level you have a huge dining |  |  |  |  |

space that will accommodate whatever size table and chairs you have as well as some dining room furniture! And we aren't done yet - there is also a second living room area with ANOTHER fireplace, a full bathroom, a large bedroom with an ensuite bathroom and access to the balcony/deck that is on top of the double garage! Up the upper level that was added onto the original home there is a bonus room with loads of natural light and ANOTHER bedroom with a 5 piece ensuite that has a jetted tub and dual sinks and a walk in closet! Perfect space for guests or teens that want their own space away from the main floor. As if that wasn't enough there is a fully finished basement with 2 more bedrooms, huge rec room, another full bathroom, a roughed in area that could accommodate a kitchen, an extra room that could be used as a office space as well as a TON of storage and access to the attached double garage! All THIS plus a double garage, double driveway, RV parking pad, a huge deck above the garage, a spacious corner lot with plenty of extra parking, hardwood floors through out the upper 2 levels, bright and sunny natural light in the living areas, access to the areas amenities is close by as well as Deerfoot mall, city transit, major roadways and access to downtown! This home has great bones, amazing quiet location and is a must see! N/A