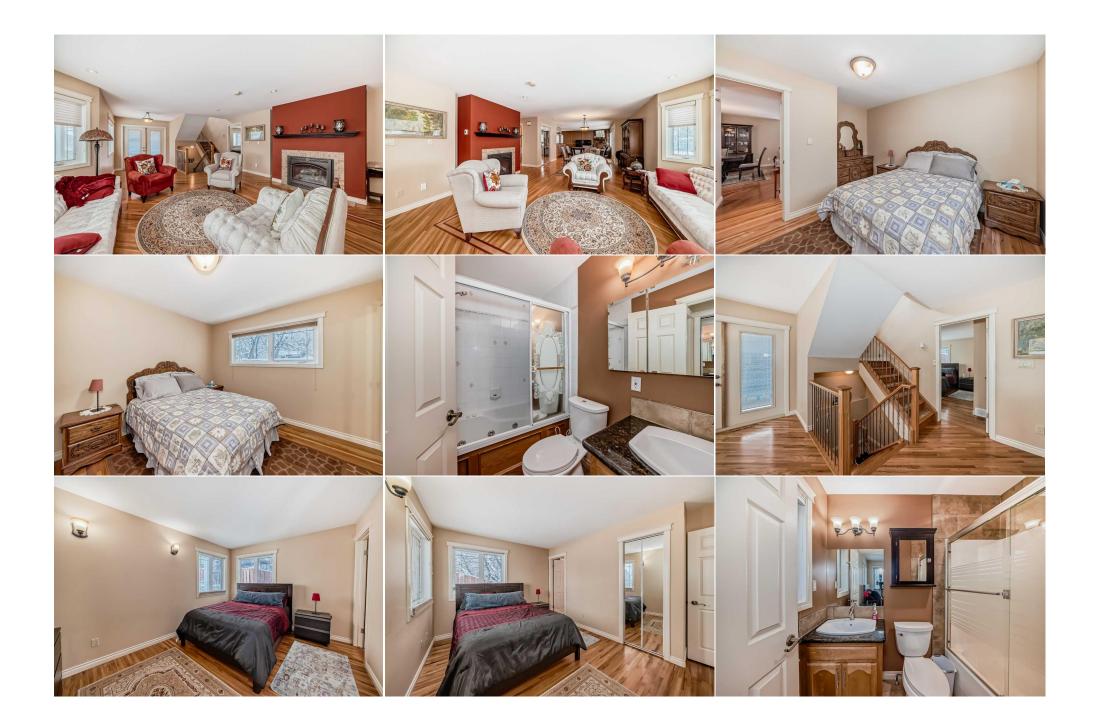

space that will accommodate whatever size table and chairs you have as well as some dining room furniture! And we aren't done yet - there is also a second living room area with ANOTHER fireplace, a full bathroom, a large bedroom with an ensuite bathroom and access to the balcony/deck that is on top of the double garage! Up the upper level that was added onto the original home there is a bonus room with loads of natural light and ANOTHER bedroom with a 5 piece ensuite that has a jetted tub and dual sinks and a walk in closet! Perfect space for guests or teens that want their own space away from the main floor. As if that wasn't enough there is a fully finished basement with 2 more bedrooms, huge rec room, another full bathroom, a roughed in area that could accommodate a kitchen, an extra room that could be used as a office space as well as a TON of storage and access to the attached double garage! All THIS plus a double garage, double driveway, RV parking pad, a huge deck above the garage, a spacious corner lot with plenty of extra parking, hardwood floors through out the upper 2 levels, bright and sunny natural light in the living areas, access to the areas amenities is close by as well as Deerfoot mall, city transit, major roadways and access to downtown! This home has great bones, amazing quiet location and is a must see! N/A