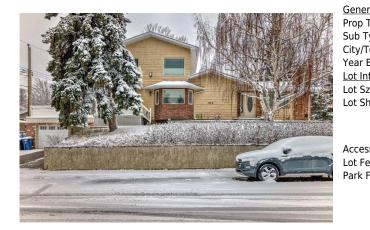

## 935 HUNTERSTON Hill, Calgary T2K 4N9

| MLS®#:  | A2179721 | Area:   | Huntington Hills | Listing<br>Date: | 12/20/24 | List Price: \$675,000      |
|---------|----------|---------|------------------|------------------|----------|----------------------------|
| Status: | Active   | County: | Calgary          | Change:          | None     | Association: Fort McMurray |

| eral Information |                                                                       |                   |       | DOM           |                   |  |
|------------------|-----------------------------------------------------------------------|-------------------|-------|---------------|-------------------|--|
| Type:            | Residential                                                           |                   |       | 1             |                   |  |
| Туре:            | Detached                                                              |                   |       | <u>Layout</u> |                   |  |
| /Town:           | Calgary                                                               | Finished Floor Ar | ea    | Beds:         | 5 (3 2 )          |  |
| Built:           | 1969                                                                  | Abv Sqft:         | 2,322 | Baths:        | 4.0 (4 0)         |  |
| nformation       |                                                                       | Low Sqft:         |       | Style:        | 1 and Half Storey |  |
| Sz Ar:           | 5,909 sqft                                                            | Ttl Sqft:         | 2,322 |               |                   |  |
| Shape:           |                                                                       |                   |       | Parking       |                   |  |
|                  |                                                                       |                   |       | Ttl Park:     | 8                 |  |
|                  |                                                                       |                   |       | Garage Sz:    | 2                 |  |
| ess:             |                                                                       |                   |       |               |                   |  |
| eat:             | Back Lane,Corner Lot,Front Yard,Lawn,Landscaped,Rectangular Lot,Treed |                   |       |               |                   |  |
| Feat:            | Double Garage                                                         | Attached          | • •   | •             |                   |  |