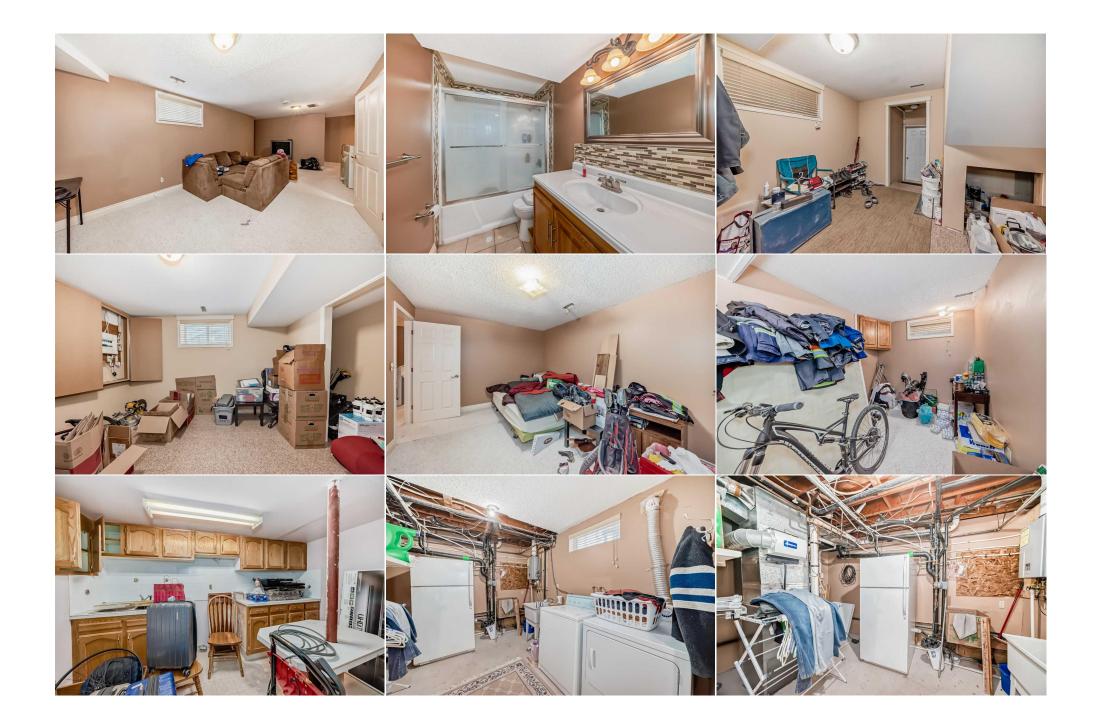

space that will accommodate whatever size table and chairs you have as well as some dining room furniture! And we aren't done yet - there is also a second living room area with ANOTHER fireplace, a full bathroom, a large bedroom with an ensuite bathroom and access to the balcony/deck that is on top of the double garage! Up the upper level that was added onto the original home there is a bonus room with loads of natural light and ANOTHER bedroom with a 5 piece ensuite that has a jetted tub and dual sinks and a walk in closet! Perfect space for guests or teens that want their own space away from the main floor. As if that wasn't enough there is a fully finished basement with 2 more bedrooms, huge rec room, another full bathroom, a roughed in area that could accommodate a kitchen, an extra room that could be used as a office space as well as a TON of storage and access to the attached double garage! All THIS plus a double garage, double driveway, RV parking pad, a huge deck above the garage, a spacious corner lot with plenty of extra parking, hardwood floors through out the upper 2 levels, bright and sunny natural light in the living areas, access to the areas amenities is close by as well as Deerfoot mall, city transit, major roadways and access to downtown! This home has great bones, amazing quiet location and is a must see! N/A