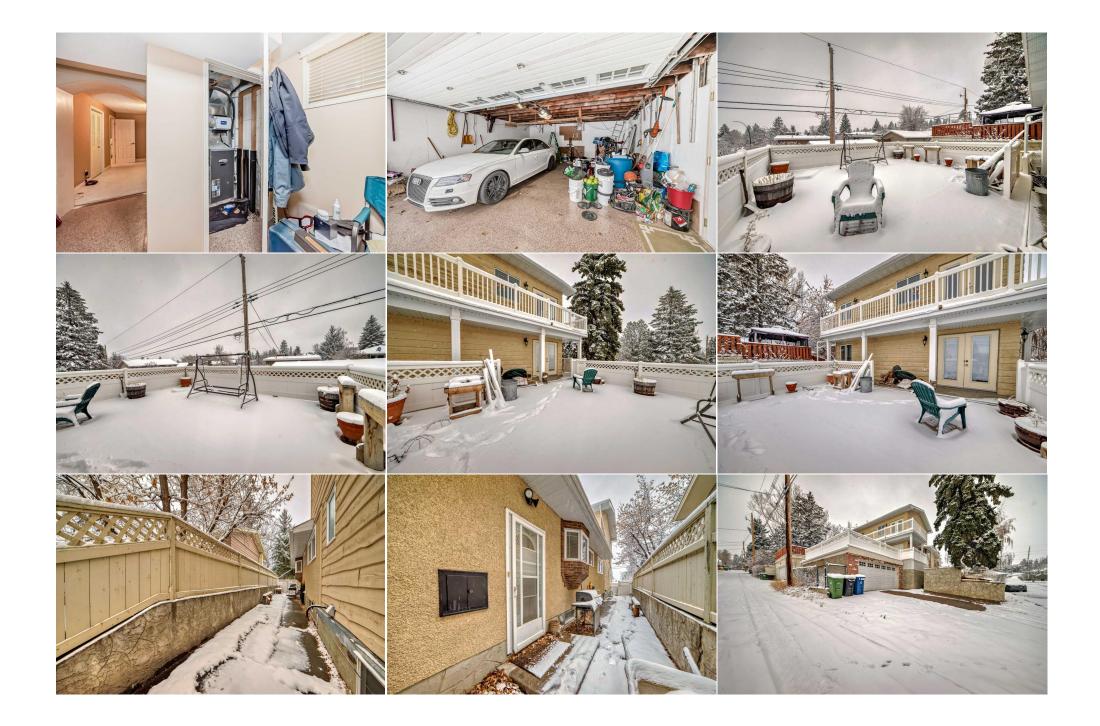

space that will accommodate whatever size table and chairs you have as well as some dining room furniture! And we aren't done yet - there is also a second living room area with ANOTHER fireplace, a full bathroom, a large bedroom with an ensuite bathroom and access to the balcony/deck that is on top of the double garage! Up the upper level that was added onto the original home there is a bonus room with loads of natural light and ANOTHER bedroom with a 5 piece ensuite that has a jetted tub and dual sinks and a walk in closet! Perfect space for guests or teens that want their own space away from the main floor. As if that wasn't enough there is a fully finished basement with 2 more bedrooms, huge rec room, another full bathroom, a roughed in area that could accommodate a kitchen, an extra room that could be used as a office space as well as a TON of storage and access to the attached double garage! All THIS plus a double garage, double driveway, RV parking pad, a huge deck above the garage, a spacious corner lot with plenty of extra parking, hardwood floors through out the upper 2 levels, bright and sunny natural light in the living areas, access to the areas amenities is close by as well as Deerfoot mall, city transit, major roadways and access to downtown! This home has great bones, amazing quiet location and is a must see! N/A