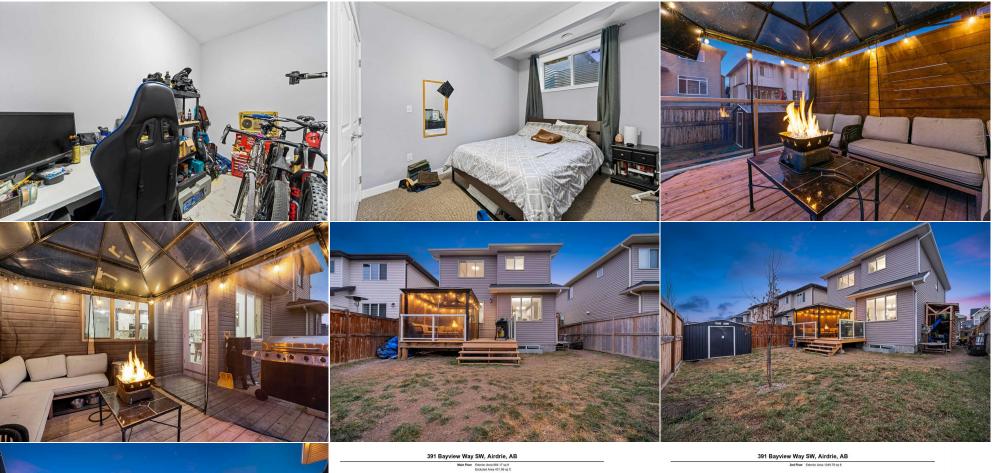

| Kitchen<br>Den                                  | Basement<br>Basement                                                                                                                                                                                                                                                                                                                                                                                                                                                                                                                                                                                                                                                                                                                                                                                                                                                                                                                                                                                                                                                                                                                                                                                                                                                                                                                                                                                                                                                                                                                                                                                                                                                                                                                                                                                                                                                                                                                    | <b>10`1" x 7`8"</b><br><b>10`1" x 6`6"</b><br>Lega | Family Room<br>Furnace/Utility Room<br>/Tax/Financial | Basement<br>Basement | 11`7" x 13`7"<br>7`9" x 8`1" |  |  |
|-------------------------------------------------|-----------------------------------------------------------------------------------------------------------------------------------------------------------------------------------------------------------------------------------------------------------------------------------------------------------------------------------------------------------------------------------------------------------------------------------------------------------------------------------------------------------------------------------------------------------------------------------------------------------------------------------------------------------------------------------------------------------------------------------------------------------------------------------------------------------------------------------------------------------------------------------------------------------------------------------------------------------------------------------------------------------------------------------------------------------------------------------------------------------------------------------------------------------------------------------------------------------------------------------------------------------------------------------------------------------------------------------------------------------------------------------------------------------------------------------------------------------------------------------------------------------------------------------------------------------------------------------------------------------------------------------------------------------------------------------------------------------------------------------------------------------------------------------------------------------------------------------------------------------------------------------------------------------------------------------------|----------------------------------------------------|-------------------------------------------------------|----------------------|------------------------------|--|--|
| Title:<br><b>Fee Simple</b><br>Legal Desc:      | 1612574                                                                                                                                                                                                                                                                                                                                                                                                                                                                                                                                                                                                                                                                                                                                                                                                                                                                                                                                                                                                                                                                                                                                                                                                                                                                                                                                                                                                                                                                                                                                                                                                                                                                                                                                                                                                                                                                                                                                 | Zoning:<br><b>R1</b>                               | Remarks                                               |                      |                              |  |  |
| Pub Rmks:<br>Inclusions:<br>Property Listed By: | Discover this delightful 2-story, superbly maintained family home in the charming Bayview community. This property offers 2,742.27 sq. ft. of spacious living space with an open-concept floor plan, featuring 4 bedrooms, 3.5 bathrooms, a fully developed illegal basement suite plus a convenient 2-car garage and large driveway. The main floor includes a welcoming foyer, a cozy living room with a gas fireplace, and a modern open-concept kitchen integrated with a dining area, perfect for family gatherings. The kitchen is equipped with quartz countertops, a gas range, stainless steel appliances, and a walk-in pantry. Enjoy seamless access from the dining area to a deck with a BBQ setup, overlooking a fully fenced and landscaped backyard—ideal for entertaining. Upstairs, you'll find a versatile bonus room and a serene master bedroom boasting an ensuite with a jetted tub, an enclosed glass shower, double sinks, and a walk-in closet. Additionally, there are two more bedrooms and a full bathroom on this level. A highlight of this home is the fully developed illegal suite in the basement, which features its own separate SIDE ENTRANCE. This suite comes with a 9 ft ceiling, a bedroom, an office or small kids' room, a full kitchen, a living room, separate laundry, and a 4-piece bathroom—offering an excellent opportunity for extended family living or rental potential. Situated in a convenient, friendly neighborhood, you're within walking distance of exceptional schools such as Nose Creek Elementary School and Croxford High School, along with parks, paths, and various amenities. Located just twenty-five minutes from the City of Calgary, this property is perfect for first-time home buyers or savvy investors. Call your favorite realtor today to experience this beautiful home for yourself. There are 2 washers and 2 dryers included in total. eXp Realty |                                                    |                                                       |                      |                              |  |  |