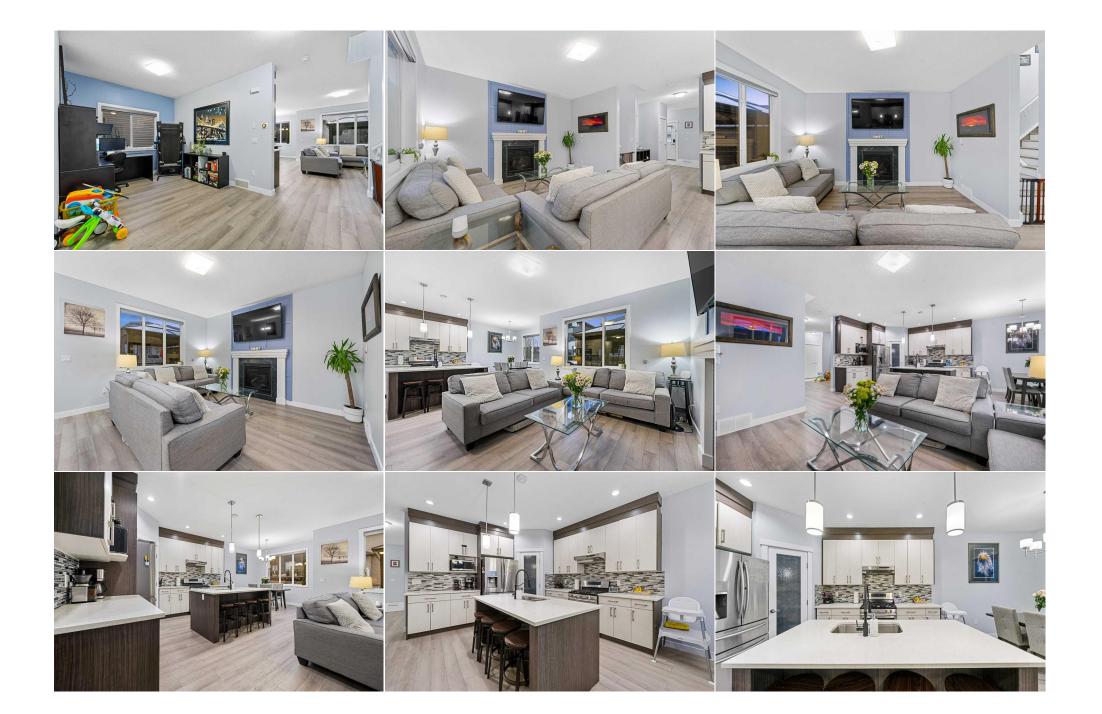

| Kitchen<br>Den                                  | Basement<br>Basement                                                                                                                                                                                                                                                                                                                                                                                                                                                                                                                                                                                                                                                                                                                                                                                                                                                                                                                                                                                                                                                                                                                                                                                                                                                                                                                                                                                                                                                                                                                                                                                                                                                                                                                                                                                                                                                                                                                    | <b>10`1" x 7`8"</b><br><b>10`1" x 6`6"</b><br>Lega | Family Room<br>Furnace/Utility Room<br>/Tax/Financial | Basement<br>Basement | 11`7" x 13`7"<br>7`9" x 8`1" |  |  |
|-------------------------------------------------|-----------------------------------------------------------------------------------------------------------------------------------------------------------------------------------------------------------------------------------------------------------------------------------------------------------------------------------------------------------------------------------------------------------------------------------------------------------------------------------------------------------------------------------------------------------------------------------------------------------------------------------------------------------------------------------------------------------------------------------------------------------------------------------------------------------------------------------------------------------------------------------------------------------------------------------------------------------------------------------------------------------------------------------------------------------------------------------------------------------------------------------------------------------------------------------------------------------------------------------------------------------------------------------------------------------------------------------------------------------------------------------------------------------------------------------------------------------------------------------------------------------------------------------------------------------------------------------------------------------------------------------------------------------------------------------------------------------------------------------------------------------------------------------------------------------------------------------------------------------------------------------------------------------------------------------------|----------------------------------------------------|-------------------------------------------------------|----------------------|------------------------------|--|--|
| Title:<br><b>Fee Simple</b><br>Legal Desc:      | 1612574                                                                                                                                                                                                                                                                                                                                                                                                                                                                                                                                                                                                                                                                                                                                                                                                                                                                                                                                                                                                                                                                                                                                                                                                                                                                                                                                                                                                                                                                                                                                                                                                                                                                                                                                                                                                                                                                                                                                 | Zoning:<br><b>R1</b>                               | Remarks                                               |                      |                              |  |  |
| Pub Rmks:<br>Inclusions:<br>Property Listed By: | Discover this delightful 2-story, superbly maintained family home in the charming Bayview community. This property offers 2,742.27 sq. ft. of spacious living space with an open-concept floor plan, featuring 4 bedrooms, 3.5 bathrooms, a fully developed illegal basement suite plus a convenient 2-car garage and large driveway. The main floor includes a welcoming foyer, a cozy living room with a gas fireplace, and a modern open-concept kitchen integrated with a dining area, perfect for family gatherings. The kitchen is equipped with quartz countertops, a gas range, stainless steel appliances, and a walk-in pantry. Enjoy seamless access from the dining area to a deck with a BBQ setup, overlooking a fully fenced and landscaped backyard—ideal for entertaining. Upstairs, you'll find a versatile bonus room and a serene master bedroom boasting an ensuite with a jetted tub, an enclosed glass shower, double sinks, and a walk-in closet. Additionally, there are two more bedrooms and a full bathroom on this level. A highlight of this home is the fully developed illegal suite in the basement, which features its own separate SIDE ENTRANCE. This suite comes with a 9 ft ceiling, a bedroom, an office or small kids' room, a full kitchen, a living room, separate laundry, and a 4-piece bathroom—offering an excellent opportunity for extended family living or rental potential. Situated in a convenient, friendly neighborhood, you're within walking distance of exceptional schools such as Nose Creek Elementary School and Croxford High School, along with parks, paths, and various amenities. Located just twenty-five minutes from the City of Calgary, this property is perfect for first-time home buyers or savvy investors. Call your favorite realtor today to experience this beautiful home for yourself. There are 2 washers and 2 dryers included in total. eXp Realty |                                                    |                                                       |                      |                              |  |  |