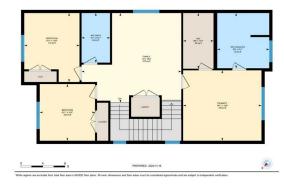

Utilities and Features

| Roof:Asphalt ShingleHeating:Forced Air,Natural GasSewer:Ext Feat:Private Yard                     |     |                                                                    |                                                                                                               | Construction:<br>Concrete,Stone,Vinyl Siding,Wood Frame<br>Flooring:<br>Carpet,Ceramic Tile,Vinyl Plank<br>Water Source:<br>Fnd/Bsmt:<br>Poured Concrete |                                                                      |                                                                                                               |
|---------------------------------------------------------------------------------------------------|-----|--------------------------------------------------------------------|---------------------------------------------------------------------------------------------------------------|----------------------------------------------------------------------------------------------------------------------------------------------------------|----------------------------------------------------------------------|---------------------------------------------------------------------------------------------------------------|
| Kitchen Appl:                                                                                     |     | Dishwasher,Electric Stove,Ga                                       | as Stove,Refrigerator,Washer/Dryer                                                                            |                                                                                                                                                          |                                                                      |                                                                                                               |
| Int Feat: Kitchen Island,Open Floorplan,Pantry,Quartz Counters,Se<br>Utilities:                   |     | n,Pantry,Quartz Counters,See Rem                                   | arks,Separate Entrance,Walk-In                                                                                | Closet(s)                                                                                                                                                |                                                                      |                                                                                                               |
|                                                                                                   |     |                                                                    | Room                                                                                                          | Information                                                                                                                                              |                                                                      |                                                                                                               |
| Room<br>2pc Bathroom<br>Dining Room<br>Living Room<br>5pc Ensuite ba<br>Bedroom<br>Bedroom - Prir | ath | <u>Level</u><br>Main<br>Main<br>Main<br>Second<br>Second<br>Second | Dimensions<br>4`11" x 5`4"<br>10`0" x 8`1"<br>13`1" x 18`2"<br>9`11" x 9`5"<br>10`3" x 9`11"<br>12`8" x 14`1" | Room<br>Den<br>Kitchen<br>4pc Bathroom<br>Bedroom<br>Family Room<br>Walk-In Closet                                                                       | <u>Level</u><br>Main<br>Main<br>Second<br>Second<br>Second<br>Second | Dimensions<br>18'8" x 9'9"<br>10'0" x 13'9"<br>8'11" x 5'1"<br>12'5" x 9'11"<br>16'2" x 18'0"<br>10'1" x 5'6" |
| 4pc Bathroom                                                                                      |     | Basement                                                           | 8`11" x 4`11"                                                                                                 | Bedroom                                                                                                                                                  | Basement                                                             | 9`11" x 13`0"                                                                                                 |

| Kitchen<br>Den                                  | Basement<br>Basement                                                                                                                                                                                                                                                                                                                                                                                                                                                                                                                                                                                                                                                                                                                                                                                                                                                                                                                                                                                                                                                                                                                                                                                                                                                                                                                                                                                                                                                                                                                                                                                                                                                                                                                                                                                                                                                                                                                    | <b>10`1" x 7`8"</b><br><b>10`1" x 6`6"</b><br>Lega | Family Room<br>Furnace/Utility Room<br>/Tax/Financial | Basement<br>Basement | 11`7" x 13`7"<br>7`9" x 8`1" |  |  |
|-------------------------------------------------|-----------------------------------------------------------------------------------------------------------------------------------------------------------------------------------------------------------------------------------------------------------------------------------------------------------------------------------------------------------------------------------------------------------------------------------------------------------------------------------------------------------------------------------------------------------------------------------------------------------------------------------------------------------------------------------------------------------------------------------------------------------------------------------------------------------------------------------------------------------------------------------------------------------------------------------------------------------------------------------------------------------------------------------------------------------------------------------------------------------------------------------------------------------------------------------------------------------------------------------------------------------------------------------------------------------------------------------------------------------------------------------------------------------------------------------------------------------------------------------------------------------------------------------------------------------------------------------------------------------------------------------------------------------------------------------------------------------------------------------------------------------------------------------------------------------------------------------------------------------------------------------------------------------------------------------------|----------------------------------------------------|-------------------------------------------------------|----------------------|------------------------------|--|--|
| Title:<br><b>Fee Simple</b><br>Legal Desc:      | 1612574                                                                                                                                                                                                                                                                                                                                                                                                                                                                                                                                                                                                                                                                                                                                                                                                                                                                                                                                                                                                                                                                                                                                                                                                                                                                                                                                                                                                                                                                                                                                                                                                                                                                                                                                                                                                                                                                                                                                 | Zoning:<br><b>R1</b>                               | Remarks                                               |                      |                              |  |  |
| Pub Rmks:<br>Inclusions:<br>Property Listed By: | Discover this delightful 2-story, superbly maintained family home in the charming Bayview community. This property offers 2,742.27 sq. ft. of spacious living space with an open-concept floor plan, featuring 4 bedrooms, 3.5 bathrooms, a fully developed illegal basement suite plus a convenient 2-car garage and large driveway. The main floor includes a welcoming foyer, a cozy living room with a gas fireplace, and a modern open-concept kitchen integrated with a dining area, perfect for family gatherings. The kitchen is equipped with quartz countertops, a gas range, stainless steel appliances, and a walk-in pantry. Enjoy seamless access from the dining area to a deck with a BBQ setup, overlooking a fully fenced and landscaped backyard—ideal for entertaining. Upstairs, you'll find a versatile bonus room and a serene master bedroom boasting an ensuite with a jetted tub, an enclosed glass shower, double sinks, and a walk-in closet. Additionally, there are two more bedrooms and a full bathroom on this level. A highlight of this home is the fully developed illegal suite in the basement, which features its own separate SIDE ENTRANCE. This suite comes with a 9 ft ceiling, a bedroom, an office or small kids' room, a full kitchen, a living room, separate laundry, and a 4-piece bathroom—offering an excellent opportunity for extended family living or rental potential. Situated in a convenient, friendly neighborhood, you're within walking distance of exceptional schools such as Nose Creek Elementary School and Croxford High School, along with parks, paths, and various amenities. Located just twenty-five minutes from the City of Calgary, this property is perfect for first-time home buyers or savvy investors. Call your favorite realtor today to experience this beautiful home for yourself. There are 2 washers and 2 dryers included in total. eXp Realty |                                                    |                                                       |                      |                              |  |  |