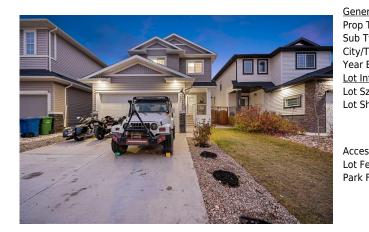

## 391 BAYVIEW Way, Airdrie T4B 4G1

| MLS®#:  | A2179787 | Area:   | Bayview | Listing<br>Date: | 11/19/24 | List Price: \$674,900      |
|---------|----------|---------|---------|------------------|----------|----------------------------|
| Status: | Active   | County: | Airdrie | Change:          | None     | Association: Fort McMurray |

| ess:<br>Feat:<br>k Feat: | Landscaped,Rec | tangular Lot<br>Attached,Front Drive |       |            |           |
|--------------------------|----------------|--------------------------------------|-------|------------|-----------|
|                          |                |                                      |       | Garage Sz: | 2         |
|                          |                |                                      |       | Ttl Park:  | 4         |
| Shape:                   |                |                                      |       | Parking    |           |
| Sz Ar:                   | 3,919 sqft     | Ttl Sqft:                            | 1,933 |            |           |
| Information              |                | Low Sqft:                            |       | Style:     | 2 Storey  |
| r Built:                 | 2016           | Abv Sqft:                            | 1,933 | Baths:     | 3.5 (3 1) |
| /Town:                   | Airdrie        | Finished Floor Ar                    | ea    | Beds:      | 4 (3 1 )  |
| Type:                    | Detached       |                                      |       | Layout     |           |
| o Type:                  | Residential    |                                      |       | 2          |           |
| eral Information         | <u>1</u>       |                                      |       | DOM        |           |

| Kitchen<br>Den                                  | Basement<br>Basement                                                                                                                                                                                                                                                                                                                                                                                                                                                                                                                                                                                                                                                                                                                                                                                                                                                                                                                                                                                                                                                                                                                                                                                                                                                                                                                                                                                                                                                                                                                                                                                                                                                                                                                                                                                                                                                                                                                    | <b>10`1" x 7`8"</b><br><b>10`1" x 6`6"</b><br>Lega | Family Room<br>Furnace/Utility Room<br>/Tax/Financial | Basement<br>Basement | 11`7" x 13`7"<br>7`9" x 8`1" |  |  |
|-------------------------------------------------|-----------------------------------------------------------------------------------------------------------------------------------------------------------------------------------------------------------------------------------------------------------------------------------------------------------------------------------------------------------------------------------------------------------------------------------------------------------------------------------------------------------------------------------------------------------------------------------------------------------------------------------------------------------------------------------------------------------------------------------------------------------------------------------------------------------------------------------------------------------------------------------------------------------------------------------------------------------------------------------------------------------------------------------------------------------------------------------------------------------------------------------------------------------------------------------------------------------------------------------------------------------------------------------------------------------------------------------------------------------------------------------------------------------------------------------------------------------------------------------------------------------------------------------------------------------------------------------------------------------------------------------------------------------------------------------------------------------------------------------------------------------------------------------------------------------------------------------------------------------------------------------------------------------------------------------------|----------------------------------------------------|-------------------------------------------------------|----------------------|------------------------------|--|--|
| Title:<br><b>Fee Simple</b><br>Legal Desc:      | 1612574                                                                                                                                                                                                                                                                                                                                                                                                                                                                                                                                                                                                                                                                                                                                                                                                                                                                                                                                                                                                                                                                                                                                                                                                                                                                                                                                                                                                                                                                                                                                                                                                                                                                                                                                                                                                                                                                                                                                 | Zoning:<br><b>R1</b>                               | Remarks                                               |                      |                              |  |  |
| Pub Rmks:<br>Inclusions:<br>Property Listed By: | Discover this delightful 2-story, superbly maintained family home in the charming Bayview community. This property offers 2,742.27 sq. ft. of spacious living space with an open-concept floor plan, featuring 4 bedrooms, 3.5 bathrooms, a fully developed illegal basement suite plus a convenient 2-car garage and large driveway. The main floor includes a welcoming foyer, a cozy living room with a gas fireplace, and a modern open-concept kitchen integrated with a dining area, perfect for family gatherings. The kitchen is equipped with quartz countertops, a gas range, stainless steel appliances, and a walk-in pantry. Enjoy seamless access from the dining area to a deck with a BBQ setup, overlooking a fully fenced and landscaped backyard—ideal for entertaining. Upstairs, you'll find a versatile bonus room and a serene master bedroom boasting an ensuite with a jetted tub, an enclosed glass shower, double sinks, and a walk-in closet. Additionally, there are two more bedrooms and a full bathroom on this level. A highlight of this home is the fully developed illegal suite in the basement, which features its own separate SIDE ENTRANCE. This suite comes with a 9 ft ceiling, a bedroom, an office or small kids' room, a full kitchen, a living room, separate laundry, and a 4-piece bathroom—offering an excellent opportunity for extended family living or rental potential. Situated in a convenient, friendly neighborhood, you're within walking distance of exceptional schools such as Nose Creek Elementary School and Croxford High School, along with parks, paths, and various amenities. Located just twenty-five minutes from the City of Calgary, this property is perfect for first-time home buyers or savvy investors. Call your favorite realtor today to experience this beautiful home for yourself. There are 2 washers and 2 dryers included in total. eXp Realty |                                                    |                                                       |                      |                              |  |  |