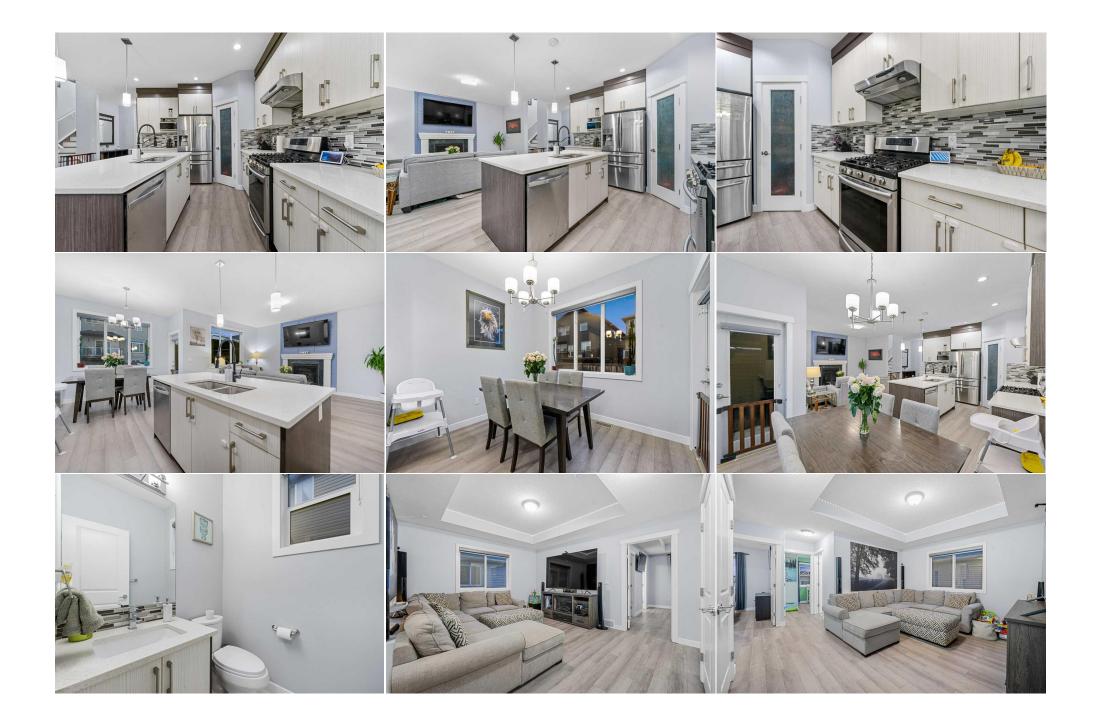

| Kitchen<br>Den                                  | Basement<br>Basement                                                                                                                                                                                                                                                                                                                                                                                                                                                                                                                                                                                                                                                                                                                                                                                                                                                                                                                                                                                                                                                                                                                                                                                                                                                                                                                                                                                                                                                                                                                                                                                                                                                                                                                                                                                                                                                                                                                    | <b>10`1" x 7`8"</b><br><b>10`1" x 6`6"</b><br>Lega | Family Room<br>Furnace/Utility Room<br>/Tax/Financial | Basement<br>Basement | 11`7" x 13`7"<br>7`9" x 8`1" |  |  |
|-------------------------------------------------|-----------------------------------------------------------------------------------------------------------------------------------------------------------------------------------------------------------------------------------------------------------------------------------------------------------------------------------------------------------------------------------------------------------------------------------------------------------------------------------------------------------------------------------------------------------------------------------------------------------------------------------------------------------------------------------------------------------------------------------------------------------------------------------------------------------------------------------------------------------------------------------------------------------------------------------------------------------------------------------------------------------------------------------------------------------------------------------------------------------------------------------------------------------------------------------------------------------------------------------------------------------------------------------------------------------------------------------------------------------------------------------------------------------------------------------------------------------------------------------------------------------------------------------------------------------------------------------------------------------------------------------------------------------------------------------------------------------------------------------------------------------------------------------------------------------------------------------------------------------------------------------------------------------------------------------------|----------------------------------------------------|-------------------------------------------------------|----------------------|------------------------------|--|--|
| Title:<br><b>Fee Simple</b><br>Legal Desc:      | 1612574                                                                                                                                                                                                                                                                                                                                                                                                                                                                                                                                                                                                                                                                                                                                                                                                                                                                                                                                                                                                                                                                                                                                                                                                                                                                                                                                                                                                                                                                                                                                                                                                                                                                                                                                                                                                                                                                                                                                 | Zoning:<br><b>R1</b>                               | Remarks                                               |                      |                              |  |  |
| Pub Rmks:<br>Inclusions:<br>Property Listed By: | Discover this delightful 2-story, superbly maintained family home in the charming Bayview community. This property offers 2,742.27 sq. ft. of spacious living space with an open-concept floor plan, featuring 4 bedrooms, 3.5 bathrooms, a fully developed illegal basement suite plus a convenient 2-car garage and large driveway. The main floor includes a welcoming foyer, a cozy living room with a gas fireplace, and a modern open-concept kitchen integrated with a dining area, perfect for family gatherings. The kitchen is equipped with quartz countertops, a gas range, stainless steel appliances, and a walk-in pantry. Enjoy seamless access from the dining area to a deck with a BBQ setup, overlooking a fully fenced and landscaped backyard—ideal for entertaining. Upstairs, you'll find a versatile bonus room and a serene master bedroom boasting an ensuite with a jetted tub, an enclosed glass shower, double sinks, and a walk-in closet. Additionally, there are two more bedrooms and a full bathroom on this level. A highlight of this home is the fully developed illegal suite in the basement, which features its own separate SIDE ENTRANCE. This suite comes with a 9 ft ceiling, a bedroom, an office or small kids' room, a full kitchen, a living room, separate laundry, and a 4-piece bathroom—offering an excellent opportunity for extended family living or rental potential. Situated in a convenient, friendly neighborhood, you're within walking distance of exceptional schools such as Nose Creek Elementary School and Croxford High School, along with parks, paths, and various amenities. Located just twenty-five minutes from the City of Calgary, this property is perfect for first-time home buyers or savvy investors. Call your favorite realtor today to experience this beautiful home for yourself. There are 2 washers and 2 dryers included in total. eXp Realty |                                                    |                                                       |                      |                              |  |  |