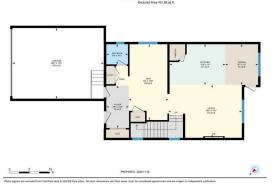

Utilities and Features

| Roof:Asphalt ShingleHeating:Forced Air,Natural GasSewer:Ext Feat:Private Yard                     |     |                                                                    |                                                                                                               | Construction:<br>Concrete,Stone,Vinyl Siding,Wood Frame<br>Flooring:<br>Carpet,Ceramic Tile,Vinyl Plank<br>Water Source:<br>Fnd/Bsmt:<br>Poured Concrete |                                                                      |                                                                                                               |
|---------------------------------------------------------------------------------------------------|-----|--------------------------------------------------------------------|---------------------------------------------------------------------------------------------------------------|----------------------------------------------------------------------------------------------------------------------------------------------------------|----------------------------------------------------------------------|---------------------------------------------------------------------------------------------------------------|
| Kitchen Appl:                                                                                     |     | Dishwasher,Electric Stove,Ga                                       | as Stove,Refrigerator,Washer/Dryer                                                                            |                                                                                                                                                          |                                                                      |                                                                                                               |
| Int Feat: Kitchen Island,Open Floorplan,Pantry,Quartz Counters,Se<br>Utilities:                   |     | n,Pantry,Quartz Counters,See Rem                                   | arks,Separate Entrance,Walk-In                                                                                | Closet(s)                                                                                                                                                |                                                                      |                                                                                                               |
|                                                                                                   |     |                                                                    | Room                                                                                                          | Information                                                                                                                                              |                                                                      |                                                                                                               |
| Room<br>2pc Bathroom<br>Dining Room<br>Living Room<br>5pc Ensuite ba<br>Bedroom<br>Bedroom - Prir | ath | <u>Level</u><br>Main<br>Main<br>Main<br>Second<br>Second<br>Second | Dimensions<br>4`11" x 5`4"<br>10`0" x 8`1"<br>13`1" x 18`2"<br>9`11" x 9`5"<br>10`3" x 9`11"<br>12`8" x 14`1" | Room<br>Den<br>Kitchen<br>4pc Bathroom<br>Bedroom<br>Family Room<br>Walk-In Closet                                                                       | <u>Level</u><br>Main<br>Main<br>Second<br>Second<br>Second<br>Second | Dimensions<br>18'8" x 9'9"<br>10'0" x 13'9"<br>8'11" x 5'1"<br>12'5" x 9'11"<br>16'2" x 18'0"<br>10'1" x 5'6" |
| 4pc Bathroom                                                                                      |     | Basement                                                           | 8`11" x 4`11"                                                                                                 | Bedroom                                                                                                                                                  | Basement                                                             | 9`11" x 13`0"                                                                                                 |

| Kitchen<br>Den                                  | Basement<br>Basement                                                                                                                                                                                                                                                                                                                                                                                                                                                                                                                                                                                                                                                                                                                                                                                                                                                                                                                                                                                                                                                                                                                                                                                                                                                                                                                                                                                                                                                                                                                                                                                                                                                                                                                                                                                                                                                                                                                    | <b>10`1" x 7`8"</b><br><b>10`1" x 6`6"</b><br>Lega | Family Room<br>Furnace/Utility Room<br>/Tax/Financial | Basement<br>Basement | 11`7" x 13`7"<br>7`9" x 8`1" |  |  |
|-------------------------------------------------|-----------------------------------------------------------------------------------------------------------------------------------------------------------------------------------------------------------------------------------------------------------------------------------------------------------------------------------------------------------------------------------------------------------------------------------------------------------------------------------------------------------------------------------------------------------------------------------------------------------------------------------------------------------------------------------------------------------------------------------------------------------------------------------------------------------------------------------------------------------------------------------------------------------------------------------------------------------------------------------------------------------------------------------------------------------------------------------------------------------------------------------------------------------------------------------------------------------------------------------------------------------------------------------------------------------------------------------------------------------------------------------------------------------------------------------------------------------------------------------------------------------------------------------------------------------------------------------------------------------------------------------------------------------------------------------------------------------------------------------------------------------------------------------------------------------------------------------------------------------------------------------------------------------------------------------------|----------------------------------------------------|-------------------------------------------------------|----------------------|------------------------------|--|--|
| Title:<br><b>Fee Simple</b><br>Legal Desc:      | 1612574                                                                                                                                                                                                                                                                                                                                                                                                                                                                                                                                                                                                                                                                                                                                                                                                                                                                                                                                                                                                                                                                                                                                                                                                                                                                                                                                                                                                                                                                                                                                                                                                                                                                                                                                                                                                                                                                                                                                 | Zoning:<br><b>R1</b>                               | Remarks                                               |                      |                              |  |  |
| Pub Rmks:<br>Inclusions:<br>Property Listed By: | Discover this delightful 2-story, superbly maintained family home in the charming Bayview community. This property offers 2,742.27 sq. ft. of spacious living space with an open-concept floor plan, featuring 4 bedrooms, 3.5 bathrooms, a fully developed illegal basement suite plus a convenient 2-car garage and large driveway. The main floor includes a welcoming foyer, a cozy living room with a gas fireplace, and a modern open-concept kitchen integrated with a dining area, perfect for family gatherings. The kitchen is equipped with quartz countertops, a gas range, stainless steel appliances, and a walk-in pantry. Enjoy seamless access from the dining area to a deck with a BBQ setup, overlooking a fully fenced and landscaped backyard—ideal for entertaining. Upstairs, you'll find a versatile bonus room and a serene master bedroom boasting an ensuite with a jetted tub, an enclosed glass shower, double sinks, and a walk-in closet. Additionally, there are two more bedrooms and a full bathroom on this level. A highlight of this home is the fully developed illegal suite in the basement, which features its own separate SIDE ENTRANCE. This suite comes with a 9 ft ceiling, a bedroom, an office or small kids' room, a full kitchen, a living room, separate laundry, and a 4-piece bathroom—offering an excellent opportunity for extended family living or rental potential. Situated in a convenient, friendly neighborhood, you're within walking distance of exceptional schools such as Nose Creek Elementary School and Croxford High School, along with parks, paths, and various amenities. Located just twenty-five minutes from the City of Calgary, this property is perfect for first-time home buyers or savvy investors. Call your favorite realtor today to experience this beautiful home for yourself. There are 2 washers and 2 dryers included in total. eXp Realty |                                                    |                                                       |                      |                              |  |  |