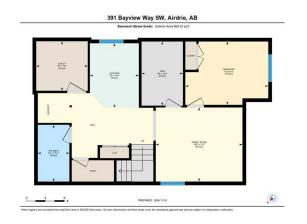

Utilities and Features

| Roof:Asphalt ShingleHeating:Forced Air,Natural GasSewer:Ext Feat:Private Yard                     |     |                                                                    |                                                                                                               | Construction:<br>Concrete,Stone,Vinyl Siding,Wood Frame<br>Flooring:<br>Carpet,Ceramic Tile,Vinyl Plank<br>Water Source:<br>Fnd/Bsmt:<br>Poured Concrete |                                                                      |                                                                                                               |
|---------------------------------------------------------------------------------------------------|-----|--------------------------------------------------------------------|---------------------------------------------------------------------------------------------------------------|----------------------------------------------------------------------------------------------------------------------------------------------------------|----------------------------------------------------------------------|---------------------------------------------------------------------------------------------------------------|
| Kitchen Appl:                                                                                     |     | Dishwasher,Electric Stove,Ga                                       | as Stove,Refrigerator,Washer/Dryer                                                                            |                                                                                                                                                          |                                                                      |                                                                                                               |
| Int Feat: Kitchen Island,Open Floorplan,Pantry,Quartz Counters,Se<br>Utilities:                   |     | n,Pantry,Quartz Counters,See Rem                                   | arks,Separate Entrance,Walk-In                                                                                | Closet(s)                                                                                                                                                |                                                                      |                                                                                                               |
|                                                                                                   |     |                                                                    | Room                                                                                                          | Information                                                                                                                                              |                                                                      |                                                                                                               |
| Room<br>2pc Bathroom<br>Dining Room<br>Living Room<br>5pc Ensuite ba<br>Bedroom<br>Bedroom - Prir | ath | <u>Level</u><br>Main<br>Main<br>Main<br>Second<br>Second<br>Second | Dimensions<br>4`11" x 5`4"<br>10`0" x 8`1"<br>13`1" x 18`2"<br>9`11" x 9`5"<br>10`3" x 9`11"<br>12`8" x 14`1" | Room<br>Den<br>Kitchen<br>4pc Bathroom<br>Bedroom<br>Family Room<br>Walk-In Closet                                                                       | <u>Level</u><br>Main<br>Main<br>Second<br>Second<br>Second<br>Second | Dimensions<br>18'8" x 9'9"<br>10'0" x 13'9"<br>8'11" x 5'1"<br>12'5" x 9'11"<br>16'2" x 18'0"<br>10'1" x 5'6" |
| 4pc Bathroom                                                                                      |     | Basement                                                           | 8`11" x 4`11"                                                                                                 | Bedroom                                                                                                                                                  | Basement                                                             | 9`11" x 13`0"                                                                                                 |

| Kitchen<br>Den                                  | Basement<br>Basement                                                                                                                                                                                                                                                                                                                                                                                                                                                                                                                                                                                                                                                                                                                                                                                                                                                                                                                                                                                                                                                                                                                                                                                                                                                                                                                                                                                                                                                                                                                                                                                                                                                                                                                                                                                                                                                                                                                    | <b>10`1" x 7`8"</b><br><b>10`1" x 6`6"</b><br>Lega | Family Room<br>Furnace/Utility Room<br>/Tax/Financial | Basement<br>Basement | 11`7" x 13`7"<br>7`9" x 8`1" |  |  |
|-------------------------------------------------|-----------------------------------------------------------------------------------------------------------------------------------------------------------------------------------------------------------------------------------------------------------------------------------------------------------------------------------------------------------------------------------------------------------------------------------------------------------------------------------------------------------------------------------------------------------------------------------------------------------------------------------------------------------------------------------------------------------------------------------------------------------------------------------------------------------------------------------------------------------------------------------------------------------------------------------------------------------------------------------------------------------------------------------------------------------------------------------------------------------------------------------------------------------------------------------------------------------------------------------------------------------------------------------------------------------------------------------------------------------------------------------------------------------------------------------------------------------------------------------------------------------------------------------------------------------------------------------------------------------------------------------------------------------------------------------------------------------------------------------------------------------------------------------------------------------------------------------------------------------------------------------------------------------------------------------------|----------------------------------------------------|-------------------------------------------------------|----------------------|------------------------------|--|--|
| Title:<br><b>Fee Simple</b><br>Legal Desc:      | 1612574                                                                                                                                                                                                                                                                                                                                                                                                                                                                                                                                                                                                                                                                                                                                                                                                                                                                                                                                                                                                                                                                                                                                                                                                                                                                                                                                                                                                                                                                                                                                                                                                                                                                                                                                                                                                                                                                                                                                 | Zoning:<br><b>R1</b>                               | Remarks                                               |                      |                              |  |  |
| Pub Rmks:<br>Inclusions:<br>Property Listed By: | Discover this delightful 2-story, superbly maintained family home in the charming Bayview community. This property offers 2,742.27 sq. ft. of spacious living space with an open-concept floor plan, featuring 4 bedrooms, 3.5 bathrooms, a fully developed illegal basement suite plus a convenient 2-car garage and large driveway. The main floor includes a welcoming foyer, a cozy living room with a gas fireplace, and a modern open-concept kitchen integrated with a dining area, perfect for family gatherings. The kitchen is equipped with quartz countertops, a gas range, stainless steel appliances, and a walk-in pantry. Enjoy seamless access from the dining area to a deck with a BBQ setup, overlooking a fully fenced and landscaped backyard—ideal for entertaining. Upstairs, you'll find a versatile bonus room and a serene master bedroom boasting an ensuite with a jetted tub, an enclosed glass shower, double sinks, and a walk-in closet. Additionally, there are two more bedrooms and a full bathroom on this level. A highlight of this home is the fully developed illegal suite in the basement, which features its own separate SIDE ENTRANCE. This suite comes with a 9 ft ceiling, a bedroom, an office or small kids' room, a full kitchen, a living room, separate laundry, and a 4-piece bathroom—offering an excellent opportunity for extended family living or rental potential. Situated in a convenient, friendly neighborhood, you're within walking distance of exceptional schools such as Nose Creek Elementary School and Croxford High School, along with parks, paths, and various amenities. Located just twenty-five minutes from the City of Calgary, this property is perfect for first-time home buyers or savvy investors. Call your favorite realtor today to experience this beautiful home for yourself. There are 2 washers and 2 dryers included in total. eXp Realty |                                                    |                                                       |                      |                              |  |  |