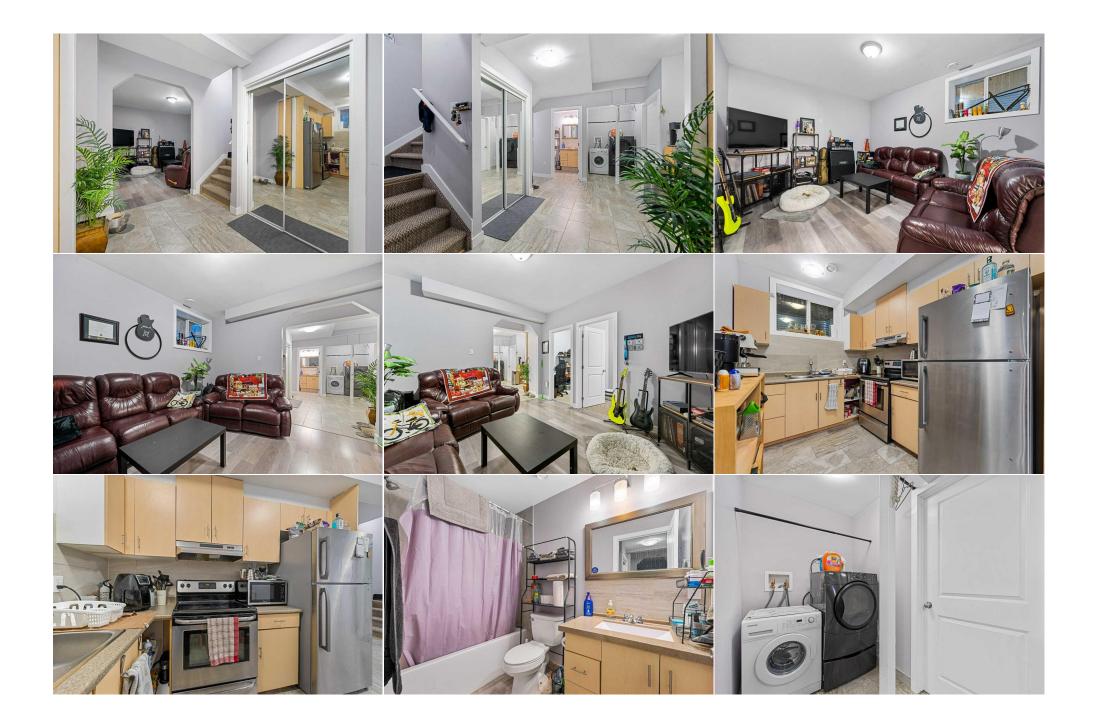

| Kitchen<br>Den                                  | Basement<br>Basement                                                                                                                                                                                                                                                                                                                                                                                                                                                                                                                                                                                                                                                                                                                                                                                                                                                                                                                                                                                                                                                                                                                                                                                                                                                                                                                                                                                                                                                                                                                                                                                                                                                                                                                                                                                                                                                                                                                    | <b>10`1" x 7`8"</b><br><b>10`1" x 6`6"</b><br>Lega | Family Room<br>Furnace/Utility Room<br>/Tax/Financial | Basement<br>Basement | 11`7" x 13`7"<br>7`9" x 8`1" |  |  |
|-------------------------------------------------|-----------------------------------------------------------------------------------------------------------------------------------------------------------------------------------------------------------------------------------------------------------------------------------------------------------------------------------------------------------------------------------------------------------------------------------------------------------------------------------------------------------------------------------------------------------------------------------------------------------------------------------------------------------------------------------------------------------------------------------------------------------------------------------------------------------------------------------------------------------------------------------------------------------------------------------------------------------------------------------------------------------------------------------------------------------------------------------------------------------------------------------------------------------------------------------------------------------------------------------------------------------------------------------------------------------------------------------------------------------------------------------------------------------------------------------------------------------------------------------------------------------------------------------------------------------------------------------------------------------------------------------------------------------------------------------------------------------------------------------------------------------------------------------------------------------------------------------------------------------------------------------------------------------------------------------------|----------------------------------------------------|-------------------------------------------------------|----------------------|------------------------------|--|--|
| Title:<br><b>Fee Simple</b><br>Legal Desc:      | 1612574                                                                                                                                                                                                                                                                                                                                                                                                                                                                                                                                                                                                                                                                                                                                                                                                                                                                                                                                                                                                                                                                                                                                                                                                                                                                                                                                                                                                                                                                                                                                                                                                                                                                                                                                                                                                                                                                                                                                 | Zoning:<br><b>R1</b>                               | Remarks                                               |                      |                              |  |  |
| Pub Rmks:<br>Inclusions:<br>Property Listed By: | Discover this delightful 2-story, superbly maintained family home in the charming Bayview community. This property offers 2,742.27 sq. ft. of spacious living space with an open-concept floor plan, featuring 4 bedrooms, 3.5 bathrooms, a fully developed illegal basement suite plus a convenient 2-car garage and large driveway. The main floor includes a welcoming foyer, a cozy living room with a gas fireplace, and a modern open-concept kitchen integrated with a dining area, perfect for family gatherings. The kitchen is equipped with quartz countertops, a gas range, stainless steel appliances, and a walk-in pantry. Enjoy seamless access from the dining area to a deck with a BBQ setup, overlooking a fully fenced and landscaped backyard—ideal for entertaining. Upstairs, you'll find a versatile bonus room and a serene master bedroom boasting an ensuite with a jetted tub, an enclosed glass shower, double sinks, and a walk-in closet. Additionally, there are two more bedrooms and a full bathroom on this level. A highlight of this home is the fully developed illegal suite in the basement, which features its own separate SIDE ENTRANCE. This suite comes with a 9 ft ceiling, a bedroom, an office or small kids' room, a full kitchen, a living room, separate laundry, and a 4-piece bathroom—offering an excellent opportunity for extended family living or rental potential. Situated in a convenient, friendly neighborhood, you're within walking distance of exceptional schools such as Nose Creek Elementary School and Croxford High School, along with parks, paths, and various amenities. Located just twenty-five minutes from the City of Calgary, this property is perfect for first-time home buyers or savvy investors. Call your favorite realtor today to experience this beautiful home for yourself. There are 2 washers and 2 dryers included in total. eXp Realty |                                                    |                                                       |                      |                              |  |  |