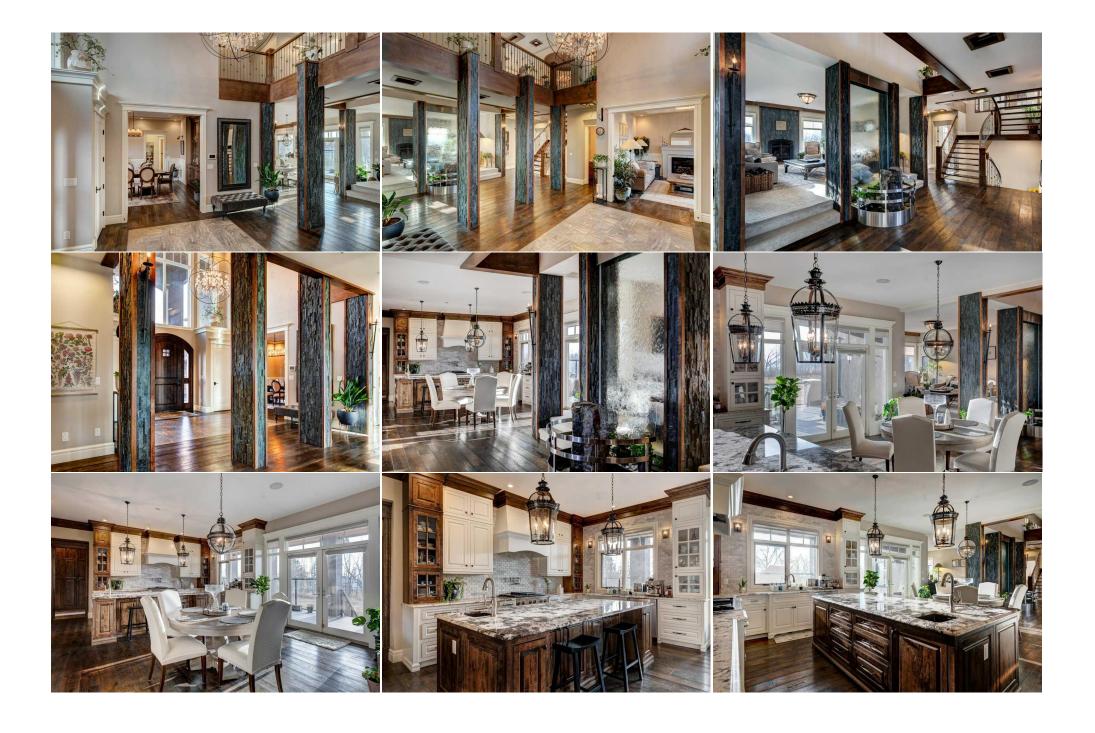

| Bedroom  4pc Ensuite bath 2pc Bathroom Bedroom Bedroom Balcony 4pc Ensuite bath 3pc Bathroom Game Room Bedroom Furnace/Utility Room | Main<br>Main<br>Main<br>Second<br>Second<br>Second<br>Second<br>Lower<br>Lower<br>Lower                                                                                                                                                                                                                                                                                                                                                                                                                                                                                                                                                                                                                                                                                                                                                                                                                                                                                                                                                                                                                                                                                                                                                                                                                                                                                                                                                                                                                                                                                                                                                                                                                                                                                                                                                                                                                                                               | 17`8" x 15`4" 9`7" x 10`2" 5`1" x 5`3" 15`0" x 18`5" 17`0" x 19`1" 31`11" x 12`1" 4`11" x 8`0" 7`3" x 8`3" 35`0" x 32`2" 15`3" x 16`4" 18`10" x 18`7" | Laundry 2pc Bathroom Bedroom - Primary Bedroom Other 5pc Ensuite bath 4pc Ensuite bath Den Exercise Room Bedroom Kitchenette | Main Main Second Second Second Second Second Lower Second | 7`7" x 12`4" 3`11" x 7`7" 15`1" x 18`11" 15`2" x 15`11" 8`5" x 8`8" 18`4" x 11`6" 12`7" x 10`3" 16`0" x 17`5" 16`9" x 15`8" 17`7" x 12`10" 11`9" x 20`2" |  |  |
|-------------------------------------------------------------------------------------------------------------------------------------|-------------------------------------------------------------------------------------------------------------------------------------------------------------------------------------------------------------------------------------------------------------------------------------------------------------------------------------------------------------------------------------------------------------------------------------------------------------------------------------------------------------------------------------------------------------------------------------------------------------------------------------------------------------------------------------------------------------------------------------------------------------------------------------------------------------------------------------------------------------------------------------------------------------------------------------------------------------------------------------------------------------------------------------------------------------------------------------------------------------------------------------------------------------------------------------------------------------------------------------------------------------------------------------------------------------------------------------------------------------------------------------------------------------------------------------------------------------------------------------------------------------------------------------------------------------------------------------------------------------------------------------------------------------------------------------------------------------------------------------------------------------------------------------------------------------------------------------------------------------------------------------------------------------------------------------------------------|-------------------------------------------------------------------------------------------------------------------------------------------------------|------------------------------------------------------------------------------------------------------------------------------|-----------------------------------------------------------|----------------------------------------------------------------------------------------------------------------------------------------------------------|--|--|
| 4pc Bathroom                                                                                                                        | Lower                                                                                                                                                                                                                                                                                                                                                                                                                                                                                                                                                                                                                                                                                                                                                                                                                                                                                                                                                                                                                                                                                                                                                                                                                                                                                                                                                                                                                                                                                                                                                                                                                                                                                                                                                                                                                                                                                                                                                 | 14`6" x 11`0"                                                                                                                                         | Legal/Tax/Financial                                                                                                          |                                                           |                                                                                                                                                          |  |  |
|                                                                                                                                     |                                                                                                                                                                                                                                                                                                                                                                                                                                                                                                                                                                                                                                                                                                                                                                                                                                                                                                                                                                                                                                                                                                                                                                                                                                                                                                                                                                                                                                                                                                                                                                                                                                                                                                                                                                                                                                                                                                                                                       |                                                                                                                                                       | Legal, Tax, Tilancial                                                                                                        |                                                           |                                                                                                                                                          |  |  |
| Title: Fee Simple Legal Desc:                                                                                                       | 0110934                                                                                                                                                                                                                                                                                                                                                                                                                                                                                                                                                                                                                                                                                                                                                                                                                                                                                                                                                                                                                                                                                                                                                                                                                                                                                                                                                                                                                                                                                                                                                                                                                                                                                                                                                                                                                                                                                                                                               | Zoning:<br>CR                                                                                                                                         | _                                                                                                                            |                                                           |                                                                                                                                                          |  |  |
|                                                                                                                                     |                                                                                                                                                                                                                                                                                                                                                                                                                                                                                                                                                                                                                                                                                                                                                                                                                                                                                                                                                                                                                                                                                                                                                                                                                                                                                                                                                                                                                                                                                                                                                                                                                                                                                                                                                                                                                                                                                                                                                       |                                                                                                                                                       | Remarks                                                                                                                      |                                                           |                                                                                                                                                          |  |  |
| Pub Rmks:  Inclusions: Property Listed By:                                                                                          | A truly luxurious, high quality and extremely spacious home ideal for a large family, multigenerational living and entertaining located on 3.3 acres approx. 8 minutes to Shawnessy area and close to the SW Ring Road connection. Over 9,000 sq. ft. of developed space including the lower-level walk out. 7 large bedrooms (4 with 4 pce. ensuites), 8 bathrooms total. Main floor has a grand entry, spacious formal dining room, formal living room and family room with tall waterfall feature, beautiful gourmet kitchen, additional separate prep kitchen and executive den with towering bookcases and ceiling height. The upper level has a dramatic catwalk joining both sides of this fabulous home with views down to the foyer area, 4 very spacious bedrooms with en-suites, lounge/TV viewing area with built in's and various spacious walk-in closets with custom shelving. Lower level has massive recreation room, oversized bar/food prep area, exercise room, 2 big bedrooms and large bathroom. Home includes 4 gas fireplaces, exceptional quality finishing with coffered ceilings and crown mouldings, triple glazed windows, stone covered internal feature columns, A/C, in-floor heating, 4 car attached garage, massive rear deck and private lower-level patio area, unique quality light fixtures and more. The upper bedrooms have Cinderella balconies! The home is located on a dead end cul-de-sac with several other beautiful estate homes. It also has partial mountain views from some rooms. Location is very close to Red Deer Lake School, Spruce Meadows and quick access to 22X and Ring Road connector. Seldom do homes of this size, quality with a 'close in location' to Calgary become available in the Foothills MD.  Double Fridge in Prep Kitchen, BI Dishwasher in Prep Kitchen, 6 Burner Gas stove in Prep Kitchen, BI Dishwasher in Main Kitchen, BI Dishwasher in Bar Royal LePage Solutions |                                                                                                                                                       |                                                                                                                              |                                                           |                                                                                                                                                          |  |  |