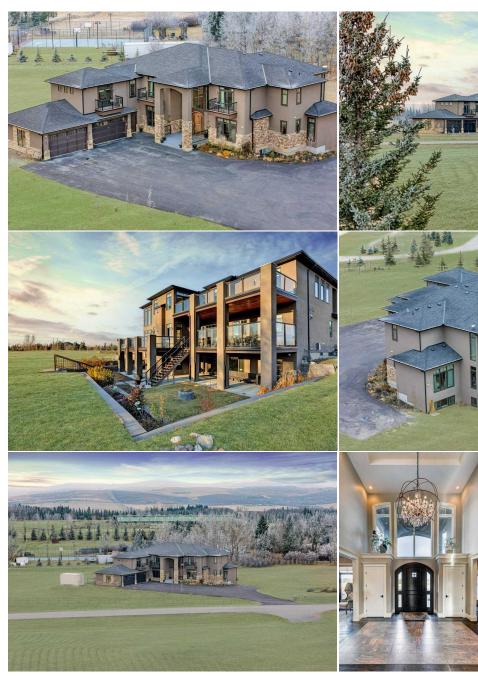

## 88091 RED FOX Lane, Rural Foothills County T1S 3J6

11/22/24 MLS®#: A2179793 Area: NONE Listing List Price: \$3,879,000

Status: Active **Foothills County** County: Change: None Association: Fort McMurray

| Bedroom  4pc Ensuite bath 2pc Bathroom Bedroom Bedroom Balcony 4pc Ensuite bath 3pc Bathroom Game Room Bedroom Furnace/Utility Room | Main<br>Main<br>Main<br>Second<br>Second<br>Second<br>Second<br>Lower<br>Lower<br>Lower                                                                                                                                                                                                                                                                                                                                                                                                                                                                                                                                                                                                                                                                                                                                                                                                                                                                                                                                                                                                                                                                                                                                                                                                                                                                                                                                                                                                                                                                                                                                                                                                                                                                                                                                                                                                                                                               | 17`8" x 15`4" 9`7" x 10`2" 5`1" x 5`3" 15`0" x 18`5" 17`0" x 19`1" 31`11" x 12`1" 4`11" x 8`0" 7`3" x 8`3" 35`0" x 32`2" 15`3" x 16`4" 18`10" x 18`7" | Laundry 2pc Bathroom Bedroom - Primary Bedroom Other 5pc Ensuite bath 4pc Ensuite bath Den Exercise Room Bedroom Kitchenette | Main Main Second Second Second Second Second Lower Second | 7`7" x 12`4" 3`11" x 7`7" 15`1" x 18`11" 15`2" x 15`11" 8`5" x 8`8" 18`4" x 11`6" 12`7" x 10`3" 16`0" x 17`5" 16`9" x 15`8" 17`7" x 12`10" 11`9" x 20`2" |  |  |
|-------------------------------------------------------------------------------------------------------------------------------------|-------------------------------------------------------------------------------------------------------------------------------------------------------------------------------------------------------------------------------------------------------------------------------------------------------------------------------------------------------------------------------------------------------------------------------------------------------------------------------------------------------------------------------------------------------------------------------------------------------------------------------------------------------------------------------------------------------------------------------------------------------------------------------------------------------------------------------------------------------------------------------------------------------------------------------------------------------------------------------------------------------------------------------------------------------------------------------------------------------------------------------------------------------------------------------------------------------------------------------------------------------------------------------------------------------------------------------------------------------------------------------------------------------------------------------------------------------------------------------------------------------------------------------------------------------------------------------------------------------------------------------------------------------------------------------------------------------------------------------------------------------------------------------------------------------------------------------------------------------------------------------------------------------------------------------------------------------|-------------------------------------------------------------------------------------------------------------------------------------------------------|------------------------------------------------------------------------------------------------------------------------------|-----------------------------------------------------------|----------------------------------------------------------------------------------------------------------------------------------------------------------|--|--|
| 4pc Bathroom                                                                                                                        | Lower                                                                                                                                                                                                                                                                                                                                                                                                                                                                                                                                                                                                                                                                                                                                                                                                                                                                                                                                                                                                                                                                                                                                                                                                                                                                                                                                                                                                                                                                                                                                                                                                                                                                                                                                                                                                                                                                                                                                                 | 14`6" x 11`0"                                                                                                                                         | Legal/Tax/Financial                                                                                                          |                                                           |                                                                                                                                                          |  |  |
|                                                                                                                                     |                                                                                                                                                                                                                                                                                                                                                                                                                                                                                                                                                                                                                                                                                                                                                                                                                                                                                                                                                                                                                                                                                                                                                                                                                                                                                                                                                                                                                                                                                                                                                                                                                                                                                                                                                                                                                                                                                                                                                       |                                                                                                                                                       | Legal, Tax, Tilancial                                                                                                        |                                                           |                                                                                                                                                          |  |  |
| Title: Fee Simple Legal Desc:                                                                                                       | 0110934                                                                                                                                                                                                                                                                                                                                                                                                                                                                                                                                                                                                                                                                                                                                                                                                                                                                                                                                                                                                                                                                                                                                                                                                                                                                                                                                                                                                                                                                                                                                                                                                                                                                                                                                                                                                                                                                                                                                               | Zoning:<br>CR                                                                                                                                         | _                                                                                                                            |                                                           |                                                                                                                                                          |  |  |
|                                                                                                                                     |                                                                                                                                                                                                                                                                                                                                                                                                                                                                                                                                                                                                                                                                                                                                                                                                                                                                                                                                                                                                                                                                                                                                                                                                                                                                                                                                                                                                                                                                                                                                                                                                                                                                                                                                                                                                                                                                                                                                                       |                                                                                                                                                       | Remarks                                                                                                                      |                                                           |                                                                                                                                                          |  |  |
| Pub Rmks:  Inclusions: Property Listed By:                                                                                          | A truly luxurious, high quality and extremely spacious home ideal for a large family, multigenerational living and entertaining located on 3.3 acres approx. 8 minutes to Shawnessy area and close to the SW Ring Road connection. Over 9,000 sq. ft. of developed space including the lower-level walk out. 7 large bedrooms (4 with 4 pce. ensuites), 8 bathrooms total. Main floor has a grand entry, spacious formal dining room, formal living room and family room with tall waterfall feature, beautiful gourmet kitchen, additional separate prep kitchen and executive den with towering bookcases and ceiling height. The upper level has a dramatic catwalk joining both sides of this fabulous home with views down to the foyer area, 4 very spacious bedrooms with en-suites, lounge/TV viewing area with built in's and various spacious walk-in closets with custom shelving. Lower level has massive recreation room, oversized bar/food prep area, exercise room, 2 big bedrooms and large bathroom. Home includes 4 gas fireplaces, exceptional quality finishing with coffered ceilings and crown mouldings, triple glazed windows, stone covered internal feature columns, A/C, in-floor heating, 4 car attached garage, massive rear deck and private lower-level patio area, unique quality light fixtures and more. The upper bedrooms have Cinderella balconies! The home is located on a dead end cul-de-sac with several other beautiful estate homes. It also has partial mountain views from some rooms. Location is very close to Red Deer Lake School, Spruce Meadows and quick access to 22X and Ring Road connector. Seldom do homes of this size, quality with a 'close in location' to Calgary become available in the Foothills MD.  Double Fridge in Prep Kitchen, BI Dishwasher in Prep Kitchen, 6 Burner Gas stove in Prep Kitchen, BI Dishwasher in Main Kitchen, BI Dishwasher in Bar Royal LePage Solutions |                                                                                                                                                       |                                                                                                                              |                                                           |                                                                                                                                                          |  |  |