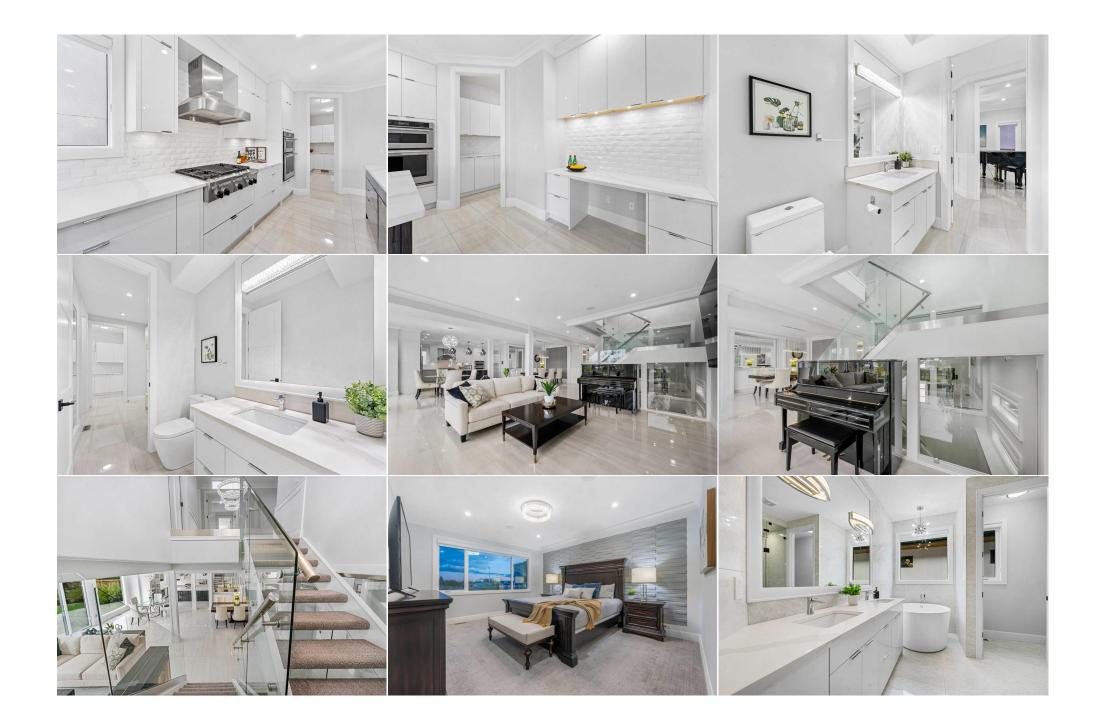

| Bonus Room<br>3pc Bathroom<br>Other<br>Bedroom | Upper<br>Upper<br>Basement<br>Basement<br>Basement                                                                                                                                                                                                                                                                                                                                                                                                                                                                                                                                                                                                                                                                                                                                                                                                                                                                                                                                                                                                                                                                                                                                                                                                                                                                                                                                                                                                                                                                                                                                                                                                                                                                                                                                                                                                                                                                                                                                                                                                                                                                            | 12`11" x 16`0"<br>13`3" x 8`0"<br>16`11" x 22`2"<br>7`8" x 6`5"<br>5`7" x 8`5"<br>15`4" x 15`4" | Bedroom<br>Bedroom - Primary<br>Walk-In Closet<br>2pc Bathroom<br>Bedroom<br>Game Room | Upper<br>Upper<br>Upper<br>Basement<br>Basement<br>Basement | 15`1" x 16`1"<br>14`0" x 16`0"<br>12`1" x 7`4"<br>9`6" x 4`10"<br>15`4" x 11`10"<br>25`9" x 23`9" |  |  |  |  |
|------------------------------------------------|-------------------------------------------------------------------------------------------------------------------------------------------------------------------------------------------------------------------------------------------------------------------------------------------------------------------------------------------------------------------------------------------------------------------------------------------------------------------------------------------------------------------------------------------------------------------------------------------------------------------------------------------------------------------------------------------------------------------------------------------------------------------------------------------------------------------------------------------------------------------------------------------------------------------------------------------------------------------------------------------------------------------------------------------------------------------------------------------------------------------------------------------------------------------------------------------------------------------------------------------------------------------------------------------------------------------------------------------------------------------------------------------------------------------------------------------------------------------------------------------------------------------------------------------------------------------------------------------------------------------------------------------------------------------------------------------------------------------------------------------------------------------------------------------------------------------------------------------------------------------------------------------------------------------------------------------------------------------------------------------------------------------------------------------------------------------------------------------------------------------------------|-------------------------------------------------------------------------------------------------|----------------------------------------------------------------------------------------|-------------------------------------------------------------|---------------------------------------------------------------------------------------------------|--|--|--|--|
| Furnace/Utility Room                           | Basement                                                                                                                                                                                                                                                                                                                                                                                                                                                                                                                                                                                                                                                                                                                                                                                                                                                                                                                                                                                                                                                                                                                                                                                                                                                                                                                                                                                                                                                                                                                                                                                                                                                                                                                                                                                                                                                                                                                                                                                                                                                                                                                      | 19`4" x 17`3"                                                                                   | Legal/Tax/Financial                                                                    |                                                             |                                                                                                   |  |  |  |  |
|                                                |                                                                                                                                                                                                                                                                                                                                                                                                                                                                                                                                                                                                                                                                                                                                                                                                                                                                                                                                                                                                                                                                                                                                                                                                                                                                                                                                                                                                                                                                                                                                                                                                                                                                                                                                                                                                                                                                                                                                                                                                                                                                                                                               |                                                                                                 |                                                                                        |                                                             |                                                                                                   |  |  |  |  |
| Title:                                         |                                                                                                                                                                                                                                                                                                                                                                                                                                                                                                                                                                                                                                                                                                                                                                                                                                                                                                                                                                                                                                                                                                                                                                                                                                                                                                                                                                                                                                                                                                                                                                                                                                                                                                                                                                                                                                                                                                                                                                                                                                                                                                                               | Zoning:<br><b>R-1</b>                                                                           |                                                                                        |                                                             |                                                                                                   |  |  |  |  |
| Fee Simple<br>Legal Desc:                      | 1311549                                                                                                                                                                                                                                                                                                                                                                                                                                                                                                                                                                                                                                                                                                                                                                                                                                                                                                                                                                                                                                                                                                                                                                                                                                                                                                                                                                                                                                                                                                                                                                                                                                                                                                                                                                                                                                                                                                                                                                                                                                                                                                                       | R-1                                                                                             |                                                                                        |                                                             |                                                                                                   |  |  |  |  |
| 2090. 2000.                                    |                                                                                                                                                                                                                                                                                                                                                                                                                                                                                                                                                                                                                                                                                                                                                                                                                                                                                                                                                                                                                                                                                                                                                                                                                                                                                                                                                                                                                                                                                                                                                                                                                                                                                                                                                                                                                                                                                                                                                                                                                                                                                                                               |                                                                                                 | Remarks                                                                                |                                                             |                                                                                                   |  |  |  |  |
|                                                | metal façade seamlessly harmonize with sleek glass garage doors, you step into a world where craftsmanship and luxury blend effortlessly. A standout amongst the gorgeous block of newly built homes on Malibou Road, mins from Rockyview General Hospital, Chinook Centre and the Glenmore Reservoir. This architectural marvel is a statement in refined living, offering over 5,000 sq ft of meticulously designed space. As you enter, the striking custom staircase framed with glass railings greets you through the den that is currently occupied by the Knabe Baby Grand, hinting at the grandeur that lies beyond. Every inch of this home has been thoughtfully curated, from the smooth tiled floors that lead you into the main living area, to the stunning marble-accent fireplace that anchors the room. Designed for both entertaining and quiet moments, the space flows into a dining area and a chef's kitchen that's nothing short of spectacular. The kitchen boasts sleek, two-tone gloss cabinetry with maple dovetailed drawers, a true mark of quality and design. With top-of-the-line appliances and an expansive island, this kitchen is as functional as it is beautiful—a perfect hub for both gourmet cooking and casual gatherings. Ascend the staircase and you'll find four well-appointed bedrooms, each offering its own sense of retreat. The master suite is your personal sanctuary, with a spacious walk-in closet and a luxurious 5-piece ensuite. Picture yourself soaking in the deep Japanese soaker tub after a long day, or getting ready in the elegant double vanity. One of the additional bedrooms has its own private 3-piece ensuite, while the other two share a convenient Jack and Jill 4-piece bathroom—perfect for family or guests. Each space is designed with comfort and privacy in mind, making sure everyone feels at home. The lower level is designed with relaxation and versatility in mind. A cozy living area with its own fireplace invites you to sink in and relax, while two additional bedrooms offer endless possibilities—whether you envision a |                                                                                                 |                                                                                        |                                                             |                                                                                                   |  |  |  |  |