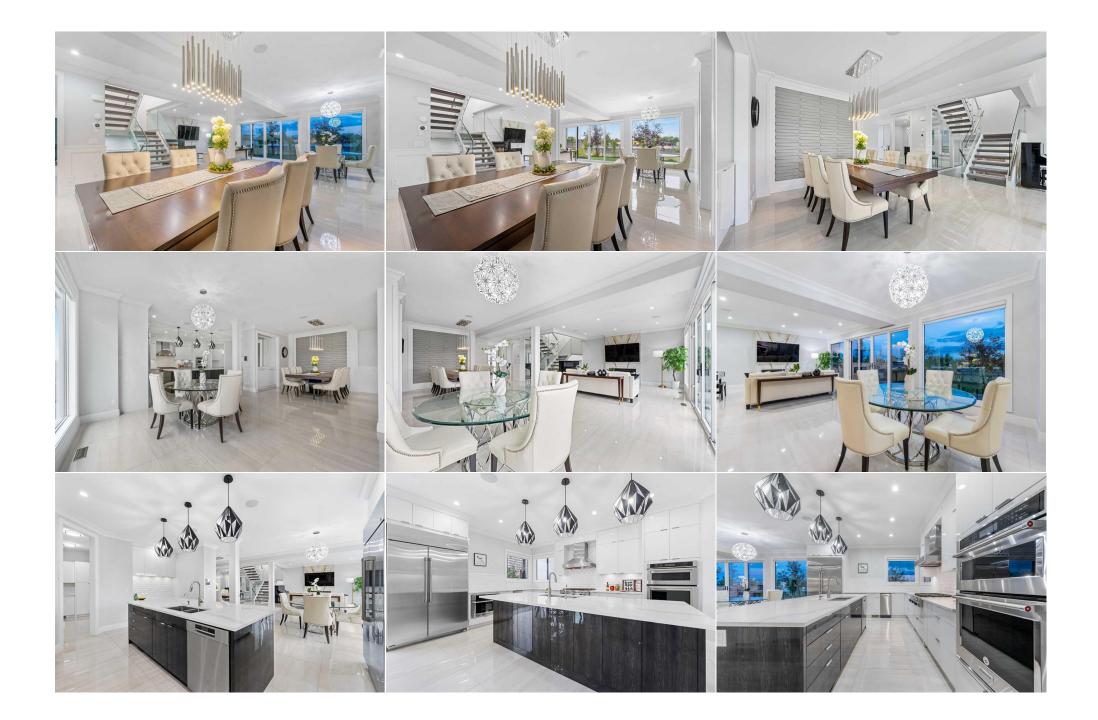

| Bonus Room<br>3pc Bathroom<br>Other<br>Bedroom | Upper<br>Upper<br>Basement<br>Basement<br>Basement                                                                                                                                                                                                                                                                                                                                                                                                                                                                                                                                                                                                                                                                                                                                                                                                                                                                                                                                                                                                                                                                                                                                                                                                                                                                                                                                                                                                                                                                                                                                                                                                                                                                                                                                                                                                                                                                                                                                                                                                                                                                            | 12`11" x 16`0"<br>13`3" x 8`0"<br>16`11" x 22`2"<br>7`8" x 6`5"<br>5`7" x 8`5"<br>15`4" x 15`4" | Bedroom<br>Bedroom - Primary<br>Walk-In Closet<br>2pc Bathroom<br>Bedroom<br>Game Room | Upper<br>Upper<br>Upper<br>Basement<br>Basement<br>Basement | 15`1" x 16`1"<br>14`0" x 16`0"<br>12`1" x 7`4"<br>9`6" x 4`10"<br>15`4" x 11`10"<br>25`9" x 23`9" |  |  |  |  |
|------------------------------------------------|-------------------------------------------------------------------------------------------------------------------------------------------------------------------------------------------------------------------------------------------------------------------------------------------------------------------------------------------------------------------------------------------------------------------------------------------------------------------------------------------------------------------------------------------------------------------------------------------------------------------------------------------------------------------------------------------------------------------------------------------------------------------------------------------------------------------------------------------------------------------------------------------------------------------------------------------------------------------------------------------------------------------------------------------------------------------------------------------------------------------------------------------------------------------------------------------------------------------------------------------------------------------------------------------------------------------------------------------------------------------------------------------------------------------------------------------------------------------------------------------------------------------------------------------------------------------------------------------------------------------------------------------------------------------------------------------------------------------------------------------------------------------------------------------------------------------------------------------------------------------------------------------------------------------------------------------------------------------------------------------------------------------------------------------------------------------------------------------------------------------------------|-------------------------------------------------------------------------------------------------|----------------------------------------------------------------------------------------|-------------------------------------------------------------|---------------------------------------------------------------------------------------------------|--|--|--|--|
| Furnace/Utility Room                           | Basement                                                                                                                                                                                                                                                                                                                                                                                                                                                                                                                                                                                                                                                                                                                                                                                                                                                                                                                                                                                                                                                                                                                                                                                                                                                                                                                                                                                                                                                                                                                                                                                                                                                                                                                                                                                                                                                                                                                                                                                                                                                                                                                      | 19`4" x 17`3"                                                                                   | Legal/Tax/Financial                                                                    |                                                             |                                                                                                   |  |  |  |  |
|                                                |                                                                                                                                                                                                                                                                                                                                                                                                                                                                                                                                                                                                                                                                                                                                                                                                                                                                                                                                                                                                                                                                                                                                                                                                                                                                                                                                                                                                                                                                                                                                                                                                                                                                                                                                                                                                                                                                                                                                                                                                                                                                                                                               |                                                                                                 |                                                                                        |                                                             |                                                                                                   |  |  |  |  |
| Title:                                         |                                                                                                                                                                                                                                                                                                                                                                                                                                                                                                                                                                                                                                                                                                                                                                                                                                                                                                                                                                                                                                                                                                                                                                                                                                                                                                                                                                                                                                                                                                                                                                                                                                                                                                                                                                                                                                                                                                                                                                                                                                                                                                                               | Zoning:<br><b>R-1</b>                                                                           |                                                                                        |                                                             |                                                                                                   |  |  |  |  |
| Fee Simple<br>Legal Desc:                      | 1311549                                                                                                                                                                                                                                                                                                                                                                                                                                                                                                                                                                                                                                                                                                                                                                                                                                                                                                                                                                                                                                                                                                                                                                                                                                                                                                                                                                                                                                                                                                                                                                                                                                                                                                                                                                                                                                                                                                                                                                                                                                                                                                                       | R-1                                                                                             |                                                                                        |                                                             |                                                                                                   |  |  |  |  |
| 2090. 2000.                                    |                                                                                                                                                                                                                                                                                                                                                                                                                                                                                                                                                                                                                                                                                                                                                                                                                                                                                                                                                                                                                                                                                                                                                                                                                                                                                                                                                                                                                                                                                                                                                                                                                                                                                                                                                                                                                                                                                                                                                                                                                                                                                                                               |                                                                                                 | Remarks                                                                                |                                                             |                                                                                                   |  |  |  |  |
|                                                | metal façade seamlessly harmonize with sleek glass garage doors, you step into a world where craftsmanship and luxury blend effortlessly. A standout amongst the gorgeous block of newly built homes on Malibou Road, mins from Rockyview General Hospital, Chinook Centre and the Glenmore Reservoir. This architectural marvel is a statement in refined living, offering over 5,000 sq ft of meticulously designed space. As you enter, the striking custom staircase framed with glass railings greets you through the den that is currently occupied by the Knabe Baby Grand, hinting at the grandeur that lies beyond. Every inch of this home has been thoughtfully curated, from the smooth tiled floors that lead you into the main living area, to the stunning marble-accent fireplace that anchors the room. Designed for both entertaining and quiet moments, the space flows into a dining area and a chef's kitchen that's nothing short of spectacular. The kitchen boasts sleek, two-tone gloss cabinetry with maple dovetailed drawers, a true mark of quality and design. With top-of-the-line appliances and an expansive island, this kitchen is as functional as it is beautiful—a perfect hub for both gourmet cooking and casual gatherings. Ascend the staircase and you'll find four well-appointed bedrooms, each offering its own sense of retreat. The master suite is your personal sanctuary, with a spacious walk-in closet and a luxurious 5-piece ensuite. Picture yourself soaking in the deep Japanese soaker tub after a long day, or getting ready in the elegant double vanity. One of the additional bedrooms has its own private 3-piece ensuite, while the other two share a convenient Jack and Jill 4-piece bathroom—perfect for family or guests. Each space is designed with comfort and privacy in mind, making sure everyone feels at home. The lower level is designed with relaxation and versatility in mind. A cozy living area with its own fireplace invites you to sink in and relax, while two additional bedrooms offer endless possibilities—whether you envision a |                                                                                                 |                                                                                        |                                                             |                                                                                                   |  |  |  |  |