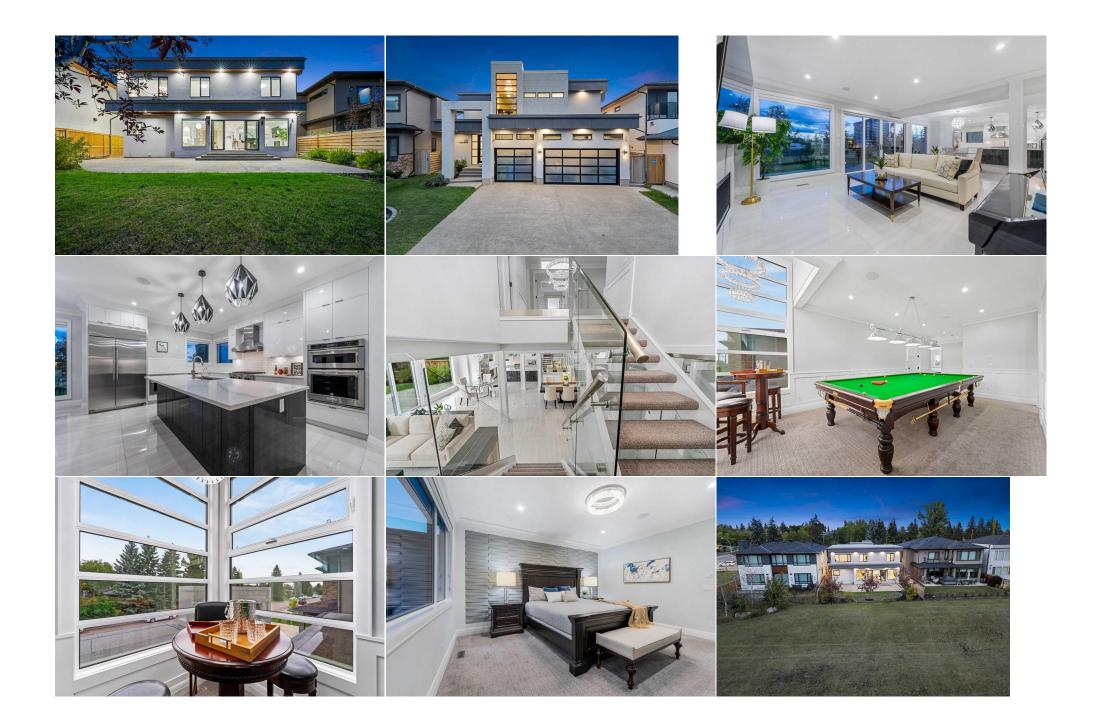

## 102 MALIBOU Road, Calgary T2V 2A4

| MLS®#:     | A2179801       | Area:   | Meadowlark Park | Listing                          | 11/18/24     | List Price      | e: <b>\$1,850,000</b> |                     |                             |                        |
|------------|----------------|---------|-----------------|----------------------------------|--------------|-----------------|-----------------------|---------------------|-----------------------------|------------------------|
| Status:    | Active         | County: | Calgary         | Date:<br>Change:                 | None         | Associat        | ion: Fort McMurray    |                     |                             |                        |
|            | and the second |         |                 | <u>General Inf</u><br>Prop Type: |              | Residential     |                       |                     | <u>DOM</u><br><b>4</b>      |                        |
|            |                | et les  |                 | Sub Type:                        |              | Detached        |                       |                     | Layout                      |                        |
|            |                |         |                 | City/Town:                       |              | Calgary         | Finished Floor Are    | a                   | Beds:                       | 6 (4 2 )               |
|            |                |         | TA              | Year Built:                      |              | 2019            | Abv Sqft:             | 3,538               | Baths:                      | 5.0 (4 2)              |
|            |                | X       |                 | Lot Informa                      | <u>ation</u> |                 | Low Sqft:             |                     | Style:                      | 2 Storey               |
|            |                |         | 5               | Lot Sz Ar:                       |              | 5,909 sqft      | Ttl Sqft:             | 3,538               |                             |                        |
| The second | K C C          |         |                 | Lot Shape:                       |              |                 |                       |                     | Darking                     |                        |
|            |                | 1       |                 |                                  |              |                 |                       |                     | <u>Parking</u><br>Ttl Park: | 6                      |
|            |                |         |                 |                                  |              |                 |                       |                     | Garage Sz:                  | 3                      |
|            |                |         |                 | Access:                          |              |                 |                       |                     | Odrage 52.                  | 3                      |
|            |                |         |                 | Lot Feat:                        |              | Rectangular Lot |                       |                     |                             |                        |
|            |                |         |                 | Park Feat:                       |              | -               | ont Drive Garage D    | oor Opener Garage   | Faces Front,Heated Gar      | age In Garage Electric |
|            |                |         |                 | Turk Feat.                       |              | •               |                       | Triple Garage Attac |                             |                        |

| Bonus Room<br>3pc Bathroom<br>Other<br>Bedroom | Upper<br>Upper<br>Basement<br>Basement<br>Basement                                                                                                                                                                                                                                                                                                                                                                                                                                                                                                                                                                                                                                                                                                                                                                                                                                                                                                                                                                                                                                                                                                                                                                                                                                                                                                                                                                                                                                                                                                                                                                                                                                                                                                                                                                                                                                                                                                                                                                                                                                                                            | 12`11" x 16`0"<br>13`3" x 8`0"<br>16`11" x 22`2"<br>7`8" x 6`5"<br>5`7" x 8`5"<br>15`4" x 15`4" | Bedroom<br>Bedroom - Primary<br>Walk-In Closet<br>2pc Bathroom<br>Bedroom<br>Game Room | Upper<br>Upper<br>Upper<br>Basement<br>Basement<br>Basement | 15`1" x 16`1"<br>14`0" x 16`0"<br>12`1" x 7`4"<br>9`6" x 4`10"<br>15`4" x 11`10"<br>25`9" x 23`9" |  |  |  |  |
|------------------------------------------------|-------------------------------------------------------------------------------------------------------------------------------------------------------------------------------------------------------------------------------------------------------------------------------------------------------------------------------------------------------------------------------------------------------------------------------------------------------------------------------------------------------------------------------------------------------------------------------------------------------------------------------------------------------------------------------------------------------------------------------------------------------------------------------------------------------------------------------------------------------------------------------------------------------------------------------------------------------------------------------------------------------------------------------------------------------------------------------------------------------------------------------------------------------------------------------------------------------------------------------------------------------------------------------------------------------------------------------------------------------------------------------------------------------------------------------------------------------------------------------------------------------------------------------------------------------------------------------------------------------------------------------------------------------------------------------------------------------------------------------------------------------------------------------------------------------------------------------------------------------------------------------------------------------------------------------------------------------------------------------------------------------------------------------------------------------------------------------------------------------------------------------|-------------------------------------------------------------------------------------------------|----------------------------------------------------------------------------------------|-------------------------------------------------------------|---------------------------------------------------------------------------------------------------|--|--|--|--|
| Furnace/Utility Room                           | Basement                                                                                                                                                                                                                                                                                                                                                                                                                                                                                                                                                                                                                                                                                                                                                                                                                                                                                                                                                                                                                                                                                                                                                                                                                                                                                                                                                                                                                                                                                                                                                                                                                                                                                                                                                                                                                                                                                                                                                                                                                                                                                                                      | 19`4" x 17`3"                                                                                   | Legal/Tax/Financial                                                                    |                                                             |                                                                                                   |  |  |  |  |
|                                                |                                                                                                                                                                                                                                                                                                                                                                                                                                                                                                                                                                                                                                                                                                                                                                                                                                                                                                                                                                                                                                                                                                                                                                                                                                                                                                                                                                                                                                                                                                                                                                                                                                                                                                                                                                                                                                                                                                                                                                                                                                                                                                                               |                                                                                                 |                                                                                        |                                                             |                                                                                                   |  |  |  |  |
| Title:                                         |                                                                                                                                                                                                                                                                                                                                                                                                                                                                                                                                                                                                                                                                                                                                                                                                                                                                                                                                                                                                                                                                                                                                                                                                                                                                                                                                                                                                                                                                                                                                                                                                                                                                                                                                                                                                                                                                                                                                                                                                                                                                                                                               | Zoning:<br><b>R-1</b>                                                                           |                                                                                        |                                                             |                                                                                                   |  |  |  |  |
| Fee Simple<br>Legal Desc:                      | 1311549                                                                                                                                                                                                                                                                                                                                                                                                                                                                                                                                                                                                                                                                                                                                                                                                                                                                                                                                                                                                                                                                                                                                                                                                                                                                                                                                                                                                                                                                                                                                                                                                                                                                                                                                                                                                                                                                                                                                                                                                                                                                                                                       | R-1                                                                                             |                                                                                        |                                                             |                                                                                                   |  |  |  |  |
| 2090. 2000.                                    |                                                                                                                                                                                                                                                                                                                                                                                                                                                                                                                                                                                                                                                                                                                                                                                                                                                                                                                                                                                                                                                                                                                                                                                                                                                                                                                                                                                                                                                                                                                                                                                                                                                                                                                                                                                                                                                                                                                                                                                                                                                                                                                               |                                                                                                 | Remarks                                                                                |                                                             |                                                                                                   |  |  |  |  |
|                                                | metal façade seamlessly harmonize with sleek glass garage doors, you step into a world where craftsmanship and luxury blend effortlessly. A standout amongst the gorgeous block of newly built homes on Malibou Road, mins from Rockyview General Hospital, Chinook Centre and the Glenmore Reservoir. This architectural marvel is a statement in refined living, offering over 5,000 sq ft of meticulously designed space. As you enter, the striking custom staircase framed with glass railings greets you through the den that is currently occupied by the Knabe Baby Grand, hinting at the grandeur that lies beyond. Every inch of this home has been thoughtfully curated, from the smooth tiled floors that lead you into the main living area, to the stunning marble-accent fireplace that anchors the room. Designed for both entertaining and quiet moments, the space flows into a dining area and a chef's kitchen that's nothing short of spectacular. The kitchen boasts sleek, two-tone gloss cabinetry with maple dovetailed drawers, a true mark of quality and design. With top-of-the-line appliances and an expansive island, this kitchen is as functional as it is beautiful—a perfect hub for both gourmet cooking and casual gatherings. Ascend the staircase and you'll find four well-appointed bedrooms, each offering its own sense of retreat. The master suite is your personal sanctuary, with a spacious walk-in closet and a luxurious 5-piece ensuite. Picture yourself soaking in the deep Japanese soaker tub after a long day, or getting ready in the elegant double vanity. One of the additional bedrooms has its own private 3-piece ensuite, while the other two share a convenient Jack and Jill 4-piece bathroom—perfect for family or guests. Each space is designed with comfort and privacy in mind, making sure everyone feels at home. The lower level is designed with relaxation and versatility in mind. A cozy living area with its own fireplace invites you to sink in and relax, while two additional bedrooms offer endless possibilities—whether you envision a |                                                                                                 |                                                                                        |                                                             |                                                                                                   |  |  |  |  |