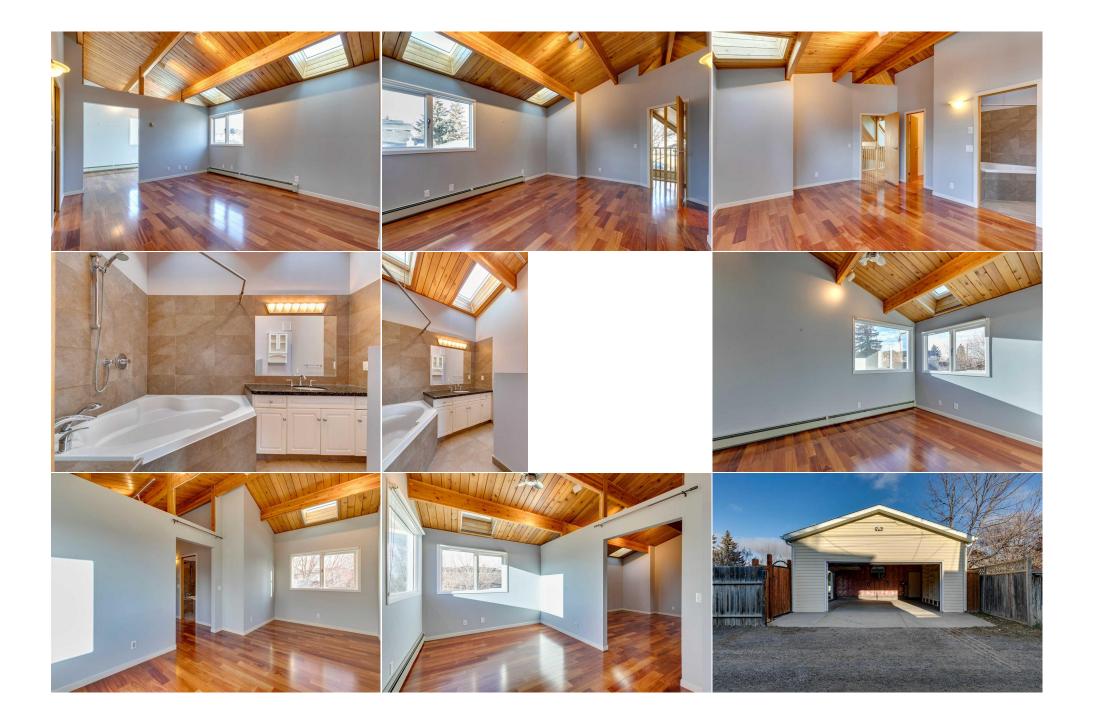

Utilities and Features

| Roof:<br>Heating:                                                                                                                                     | Asphalt Shingle<br>Baseboard,Boiler,In Floor                            |                                    | Construction:<br>Wood Siding    |                                        |                |  |  |  |
|-------------------------------------------------------------------------------------------------------------------------------------------------------|-------------------------------------------------------------------------|------------------------------------|---------------------------------|----------------------------------------|----------------|--|--|--|
| Sewer:                                                                                                                                                |                                                                         |                                    | Flooring:                       | Flooring:                              |                |  |  |  |
| Ext Feat:                                                                                                                                             | Garden,Private Yard,Rain Gutters                                        |                                    | Ceramic Tile,Hardwood,T         | Ceramic Tile,Hardwood,Tile,Vinyl Plank |                |  |  |  |
|                                                                                                                                                       |                                                                         |                                    | Water Source:                   | Water Source:                          |                |  |  |  |
|                                                                                                                                                       |                                                                         |                                    | Fnd/Bsmt:                       |                                        |                |  |  |  |
|                                                                                                                                                       |                                                                         |                                    | Slab                            | Slab                                   |                |  |  |  |
| Kitchen Appl:                                                                                                                                         | Dishwasher,Dryer,G                                                      | arage Control(s),Gas Range,Microwa | ve Hood Fan,Refrigerator,Washer |                                        |                |  |  |  |
| Int Feat: Beamed Ceilings, Breakfast Bar, Built-in Features, Central Vacuum, French Door, Granite Counters, High Ceilings, Kitchen Island, Natural Wo |                                                                         |                                    |                                 |                                        |                |  |  |  |
|                                                                                                                                                       | Floorplan,Pantry,Skylight(s),Soaking Tub,Walk-In Closet(s),Wood Windows |                                    |                                 |                                        |                |  |  |  |
| Utilities:                                                                                                                                            | ·····,····,····,//····////////////////                                  | ,,                                 | (                               |                                        |                |  |  |  |
|                                                                                                                                                       |                                                                         |                                    | Room Information                |                                        |                |  |  |  |
| Room                                                                                                                                                  | Level                                                                   | Dimensions                         | Room                            | Level                                  | Dimensions     |  |  |  |
| Game Room                                                                                                                                             | Main                                                                    | 18`11" x 29`0"                     | Laundry                         | Main                                   | 10`1" x 11`1"  |  |  |  |
| Foyer                                                                                                                                                 | Main                                                                    | 10`1" x 7`9"                       | Kitchen                         | Main                                   | 8`0" x 11`6"   |  |  |  |
| Dining Room                                                                                                                                           | Main                                                                    | 11`2" x 17`3"                      | Living Room                     | Main                                   | 11`11" x 19`0" |  |  |  |
| Bedroom                                                                                                                                               | Main                                                                    | 23`0" x 11`2"                      | 4pc Ensuite bath                | Main                                   | 8`3" x 5`0"    |  |  |  |
|                                                                                                                                                       |                                                                         | 6`11" x 4`11"                      | •                               |                                        | 15`11" x 13`4" |  |  |  |
| 2pc Bathroom                                                                                                                                          |                                                                         |                                    | Bedroom - Primary               | Upper                                  |                |  |  |  |
| Loft                                                                                                                                                  | Upper                                                                   | 9`8" x 19`1"                       | 4pc Ensuite bath                | Upper                                  | 9`11" x 6`4"   |  |  |  |

| Walk-In Closet                                  | Upper                                                                                                                                                                                                                                                                                                                                                                                                                                                                                                                                                                                                                                                                                                                                                                                                                                                                                                                                                                                                                                                                                                                                                                                                                                                                                                                                                                                                                                                                                                                                                                                                                                                                                                                                                                                                                                                                                                                                                                                                                                                                                                                          |  |  |  |  |  |  |
|-------------------------------------------------|--------------------------------------------------------------------------------------------------------------------------------------------------------------------------------------------------------------------------------------------------------------------------------------------------------------------------------------------------------------------------------------------------------------------------------------------------------------------------------------------------------------------------------------------------------------------------------------------------------------------------------------------------------------------------------------------------------------------------------------------------------------------------------------------------------------------------------------------------------------------------------------------------------------------------------------------------------------------------------------------------------------------------------------------------------------------------------------------------------------------------------------------------------------------------------------------------------------------------------------------------------------------------------------------------------------------------------------------------------------------------------------------------------------------------------------------------------------------------------------------------------------------------------------------------------------------------------------------------------------------------------------------------------------------------------------------------------------------------------------------------------------------------------------------------------------------------------------------------------------------------------------------------------------------------------------------------------------------------------------------------------------------------------------------------------------------------------------------------------------------------------|--|--|--|--|--|--|
| Legal/Tax/Financial                             |                                                                                                                                                                                                                                                                                                                                                                                                                                                                                                                                                                                                                                                                                                                                                                                                                                                                                                                                                                                                                                                                                                                                                                                                                                                                                                                                                                                                                                                                                                                                                                                                                                                                                                                                                                                                                                                                                                                                                                                                                                                                                                                                |  |  |  |  |  |  |
| Title:<br><b>Fee Simple</b><br>Legal Desc:      | Zoning:<br>R-CG<br>5439FW Remarks                                                                                                                                                                                                                                                                                                                                                                                                                                                                                                                                                                                                                                                                                                                                                                                                                                                                                                                                                                                                                                                                                                                                                                                                                                                                                                                                                                                                                                                                                                                                                                                                                                                                                                                                                                                                                                                                                                                                                                                                                                                                                              |  |  |  |  |  |  |
| Pub Rmks:<br>Inclusions:<br>Property Listed By: | Escape to your own ski chalet in the heart of Calgary! This architecturally stunning home in Montgomery offers a cozy yet luxurious retreat with exposed beams, wood cathedral ceilings, and over a dozen brand new skylights that flood the space with natural light. The updated kitchen features granite countertops, including a gas stove, French door style refrigerator and opens seamlessly onto the living and dining areas, perfect for hosting gatherings under those soaring ceilings. Imagine celebrating the season with a 15-foot Christmas tree in front of those chalet windows, snuggled by the fireplace while watching the snow falling outside. A bright recreation/great room with a wall full of double glass doors spans across the back of the house, providing the perfect space for family gatherings. Whether it's for TV viewing, games, crafts, music, or just enjoying each other's company, this expansive room offers endless possibilities for creating memories. This home also features a main floor bedroom with a spacious sitting area or play space and a 4 piece ensuite, perfect for kids or guests. Generous mud and utility/laundry rooms offer lots of storage. Venture upstairs to the show-stopping primary bedroom, complete with its own sitting area, workout space or tv room, a spa-like ensuite with giant soaker tub, and a walk-in closet. Situated on a generous 50 x 120' lot, the property includes an oversized double detached garage and gorgeous landscaping with multiple patio areas, flower beds with established shrubs and plants, and lush lawn all within the fully enclosed, private space. The garage features an additional overhead door that opens onto the yard, ideal for easy access with tools. Recently upgraded boiler system and water heater provides plenty of hot water for the house and for the in-floor and baseboard heating for ultimate comfort. Nestled in the vibrant community of Montgomery, this home is steps from shops, dining, and services, with easy access to major thoroughfares and the mountains—perfect for adventur |  |  |  |  |  |  |