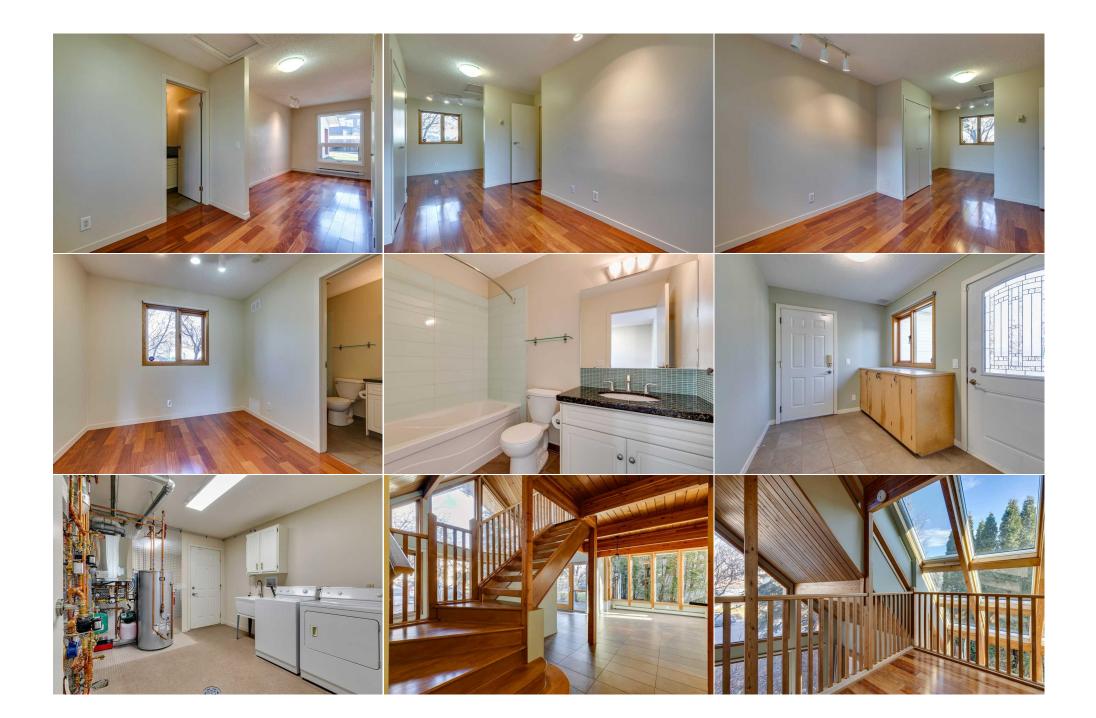

Utilities and Features

| Roof:<br>Heating:                                                                                                                                     | Asphalt Shingle<br>Baseboard,Boiler,In Floor                            |                                    | Construction:<br>Wood Siding    |                                        |                |  |  |  |
|-------------------------------------------------------------------------------------------------------------------------------------------------------|-------------------------------------------------------------------------|------------------------------------|---------------------------------|----------------------------------------|----------------|--|--|--|
| Sewer:                                                                                                                                                |                                                                         |                                    | Flooring:                       | Flooring:                              |                |  |  |  |
| Ext Feat:                                                                                                                                             | Garden,Private Yard,Rain Gutters                                        |                                    | Ceramic Tile,Hardwood,T         | Ceramic Tile,Hardwood,Tile,Vinyl Plank |                |  |  |  |
|                                                                                                                                                       |                                                                         |                                    | Water Source:                   | Water Source:                          |                |  |  |  |
|                                                                                                                                                       |                                                                         |                                    | Fnd/Bsmt:                       |                                        |                |  |  |  |
|                                                                                                                                                       |                                                                         |                                    | Slab                            | Slab                                   |                |  |  |  |
| Kitchen Appl:                                                                                                                                         | Dishwasher,Dryer,G                                                      | arage Control(s),Gas Range,Microwa | ve Hood Fan,Refrigerator,Washer |                                        |                |  |  |  |
| Int Feat: Beamed Ceilings, Breakfast Bar, Built-in Features, Central Vacuum, French Door, Granite Counters, High Ceilings, Kitchen Island, Natural Wo |                                                                         |                                    |                                 |                                        |                |  |  |  |
|                                                                                                                                                       | Floorplan,Pantry,Skylight(s),Soaking Tub,Walk-In Closet(s),Wood Windows |                                    |                                 |                                        |                |  |  |  |
| Utilities:                                                                                                                                            | ·····,····,····,//····////////////////                                  | ,,                                 | (                               |                                        |                |  |  |  |
|                                                                                                                                                       |                                                                         |                                    | Room Information                |                                        |                |  |  |  |
| Room                                                                                                                                                  | Level                                                                   | Dimensions                         | Room                            | Level                                  | Dimensions     |  |  |  |
| Game Room                                                                                                                                             | Main                                                                    | 18`11" x 29`0"                     | Laundry                         | Main                                   | 10`1" x 11`1"  |  |  |  |
| Foyer                                                                                                                                                 | Main                                                                    | 10`1" x 7`9"                       | Kitchen                         | Main                                   | 8`0" x 11`6"   |  |  |  |
| Dining Room                                                                                                                                           | Main                                                                    | 11`2" x 17`3"                      | Living Room                     | Main                                   | 11`11" x 19`0" |  |  |  |
| Bedroom                                                                                                                                               | Main                                                                    | 23`0" x 11`2"                      | 4pc Ensuite bath                | Main                                   | 8`3" x 5`0"    |  |  |  |
|                                                                                                                                                       |                                                                         | 6`11" x 4`11"                      | •                               |                                        | 15`11" x 13`4" |  |  |  |
| 2pc Bathroom                                                                                                                                          |                                                                         |                                    | Bedroom - Primary               | Upper                                  |                |  |  |  |
| Loft                                                                                                                                                  | Upper                                                                   | 9`8" x 19`1"                       | 4pc Ensuite bath                | Upper                                  | 9`11" x 6`4"   |  |  |  |

| Walk-In Closet                                  | Upper                                                                                                                                                                                                                                                                                                                                                                                                                                                                                                                                                                                                                                                                                                                                                                                                                                                                                                                                                                                                                                                                                                                                                                                                                                                                                                                                                                                                                                                                                                                                                                                                                                                                                                                                                                                                                                                                                                                                                                                                                                                                                                                          |  |  |  |  |  |  |
|-------------------------------------------------|--------------------------------------------------------------------------------------------------------------------------------------------------------------------------------------------------------------------------------------------------------------------------------------------------------------------------------------------------------------------------------------------------------------------------------------------------------------------------------------------------------------------------------------------------------------------------------------------------------------------------------------------------------------------------------------------------------------------------------------------------------------------------------------------------------------------------------------------------------------------------------------------------------------------------------------------------------------------------------------------------------------------------------------------------------------------------------------------------------------------------------------------------------------------------------------------------------------------------------------------------------------------------------------------------------------------------------------------------------------------------------------------------------------------------------------------------------------------------------------------------------------------------------------------------------------------------------------------------------------------------------------------------------------------------------------------------------------------------------------------------------------------------------------------------------------------------------------------------------------------------------------------------------------------------------------------------------------------------------------------------------------------------------------------------------------------------------------------------------------------------------|--|--|--|--|--|--|
| Legal/Tax/Financial                             |                                                                                                                                                                                                                                                                                                                                                                                                                                                                                                                                                                                                                                                                                                                                                                                                                                                                                                                                                                                                                                                                                                                                                                                                                                                                                                                                                                                                                                                                                                                                                                                                                                                                                                                                                                                                                                                                                                                                                                                                                                                                                                                                |  |  |  |  |  |  |
| Title:<br><b>Fee Simple</b><br>Legal Desc:      | Zoning:<br>R-CG<br>5439FW Remarks                                                                                                                                                                                                                                                                                                                                                                                                                                                                                                                                                                                                                                                                                                                                                                                                                                                                                                                                                                                                                                                                                                                                                                                                                                                                                                                                                                                                                                                                                                                                                                                                                                                                                                                                                                                                                                                                                                                                                                                                                                                                                              |  |  |  |  |  |  |
| Pub Rmks:<br>Inclusions:<br>Property Listed By: | Escape to your own ski chalet in the heart of Calgary! This architecturally stunning home in Montgomery offers a cozy yet luxurious retreat with exposed beams, wood cathedral ceilings, and over a dozen brand new skylights that flood the space with natural light. The updated kitchen features granite countertops, including a gas stove, French door style refrigerator and opens seamlessly onto the living and dining areas, perfect for hosting gatherings under those soaring ceilings. Imagine celebrating the season with a 15-foot Christmas tree in front of those chalet windows, snuggled by the fireplace while watching the snow falling outside. A bright recreation/great room with a wall full of double glass doors spans across the back of the house, providing the perfect space for family gatherings. Whether it's for TV viewing, games, crafts, music, or just enjoying each other's company, this expansive room offers endless possibilities for creating memories. This home also features a main floor bedroom with a spacious sitting area or play space and a 4 piece ensuite, perfect for kids or guests. Generous mud and utility/laundry rooms offer lots of storage. Venture upstairs to the show-stopping primary bedroom, complete with its own sitting area, workout space or tv room, a spa-like ensuite with giant soaker tub, and a walk-in closet. Situated on a generous 50 x 120' lot, the property includes an oversized double detached garage and gorgeous landscaping with multiple patio areas, flower beds with established shrubs and plants, and lush lawn all within the fully enclosed, private space. The garage features an additional overhead door that opens onto the yard, ideal for easy access with tools. Recently upgraded boiler system and water heater provides plenty of hot water for the house and for the in-floor and baseboard heating for ultimate comfort. Nestled in the vibrant community of Montgomery, this home is steps from shops, dining, and services, with easy access to major thoroughfares and the mountains—perfect for adventur |  |  |  |  |  |  |