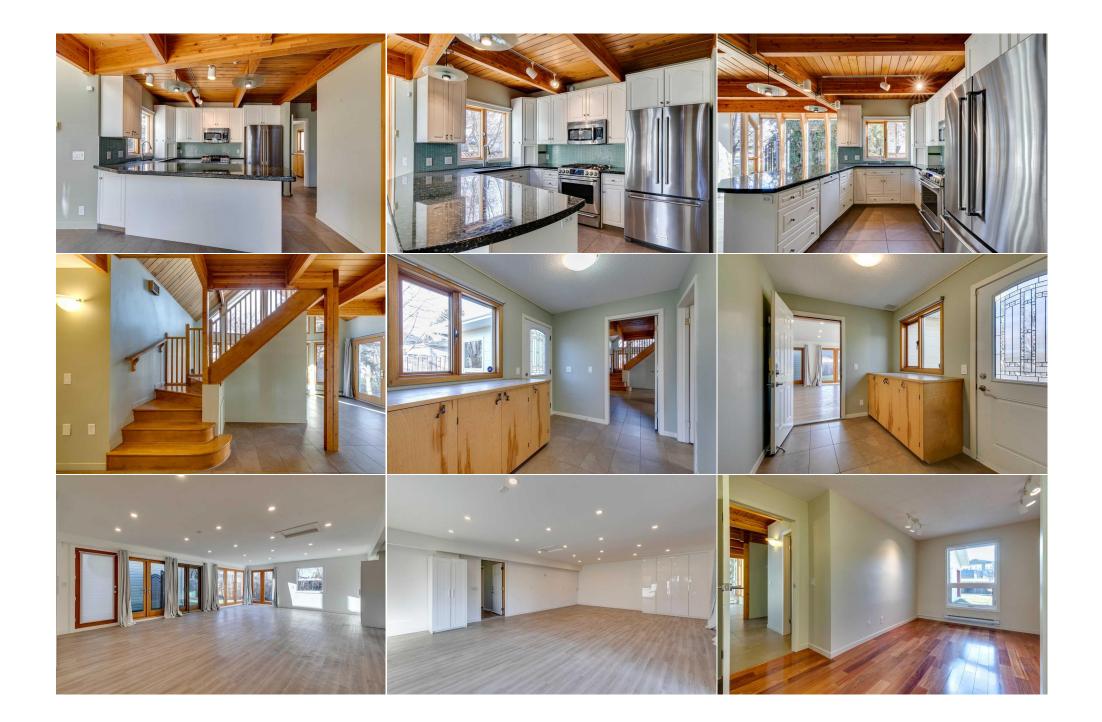

Utilities and Features

| Roof:<br>Heating:                                                                                                                                     | Asphalt Shingle<br>Baseboard,Boiler,In Floor                            |                                    | Construction:<br>Wood Siding    |                                        |                |  |  |  |
|-------------------------------------------------------------------------------------------------------------------------------------------------------|-------------------------------------------------------------------------|------------------------------------|---------------------------------|----------------------------------------|----------------|--|--|--|
| Sewer:                                                                                                                                                |                                                                         |                                    | Flooring:                       | Flooring:                              |                |  |  |  |
| Ext Feat:                                                                                                                                             | Garden,Private Yard,Rain Gutters                                        |                                    | Ceramic Tile,Hardwood,T         | Ceramic Tile,Hardwood,Tile,Vinyl Plank |                |  |  |  |
|                                                                                                                                                       |                                                                         |                                    | Water Source:                   | Water Source:                          |                |  |  |  |
|                                                                                                                                                       |                                                                         |                                    | Fnd/Bsmt:                       |                                        |                |  |  |  |
|                                                                                                                                                       |                                                                         |                                    | Slab                            | Slab                                   |                |  |  |  |
| Kitchen Appl:                                                                                                                                         | Dishwasher,Dryer,G                                                      | arage Control(s),Gas Range,Microwa | ve Hood Fan,Refrigerator,Washer |                                        |                |  |  |  |
| Int Feat: Beamed Ceilings, Breakfast Bar, Built-in Features, Central Vacuum, French Door, Granite Counters, High Ceilings, Kitchen Island, Natural Wo |                                                                         |                                    |                                 |                                        |                |  |  |  |
|                                                                                                                                                       | Floorplan,Pantry,Skylight(s),Soaking Tub,Walk-In Closet(s),Wood Windows |                                    |                                 |                                        |                |  |  |  |
| Utilities:                                                                                                                                            | ·····,····,····,//····////////////////                                  | ,,                                 | (                               |                                        |                |  |  |  |
|                                                                                                                                                       |                                                                         |                                    | Room Information                |                                        |                |  |  |  |
| Room                                                                                                                                                  | Level                                                                   | Dimensions                         | Room                            | Level                                  | Dimensions     |  |  |  |
| Game Room                                                                                                                                             | Main                                                                    | 18`11" x 29`0"                     | Laundry                         | Main                                   | 10`1" x 11`1"  |  |  |  |
| Foyer                                                                                                                                                 | Main                                                                    | 10`1" x 7`9"                       | Kitchen                         | Main                                   | 8`0" x 11`6"   |  |  |  |
| Dining Room                                                                                                                                           | Main                                                                    | 11`2" x 17`3"                      | Living Room                     | Main                                   | 11`11" x 19`0" |  |  |  |
| Bedroom                                                                                                                                               | Main                                                                    | 23`0" x 11`2"                      | 4pc Ensuite bath                | Main                                   | 8`3" x 5`0"    |  |  |  |
|                                                                                                                                                       |                                                                         | 6`11" x 4`11"                      | •                               |                                        | 15`11" x 13`4" |  |  |  |
| 2pc Bathroom                                                                                                                                          |                                                                         |                                    | Bedroom - Primary               | Upper                                  |                |  |  |  |
| Loft                                                                                                                                                  | Upper                                                                   | 9`8" x 19`1"                       | 4pc Ensuite bath                | Upper                                  | 9`11" x 6`4"   |  |  |  |

| Walk-In Closet                                  | Upper                                                                                                                                                                                                                                                                                                                                                                                                                                                                                                                                                                                                                                                                                                                                                                                                                                                                                                                                                                                                                                                                                                                                                                                                                                                                                                                                                                                                                                                                                                                                                                                                                                                                                                                                                                                                                                                                                                                                                                                                                                                                                                                          |  |  |  |  |  |  |
|-------------------------------------------------|--------------------------------------------------------------------------------------------------------------------------------------------------------------------------------------------------------------------------------------------------------------------------------------------------------------------------------------------------------------------------------------------------------------------------------------------------------------------------------------------------------------------------------------------------------------------------------------------------------------------------------------------------------------------------------------------------------------------------------------------------------------------------------------------------------------------------------------------------------------------------------------------------------------------------------------------------------------------------------------------------------------------------------------------------------------------------------------------------------------------------------------------------------------------------------------------------------------------------------------------------------------------------------------------------------------------------------------------------------------------------------------------------------------------------------------------------------------------------------------------------------------------------------------------------------------------------------------------------------------------------------------------------------------------------------------------------------------------------------------------------------------------------------------------------------------------------------------------------------------------------------------------------------------------------------------------------------------------------------------------------------------------------------------------------------------------------------------------------------------------------------|--|--|--|--|--|--|
| Legal/Tax/Financial                             |                                                                                                                                                                                                                                                                                                                                                                                                                                                                                                                                                                                                                                                                                                                                                                                                                                                                                                                                                                                                                                                                                                                                                                                                                                                                                                                                                                                                                                                                                                                                                                                                                                                                                                                                                                                                                                                                                                                                                                                                                                                                                                                                |  |  |  |  |  |  |
| Title:<br><b>Fee Simple</b><br>Legal Desc:      | Zoning:<br>R-CG<br>5439FW Remarks                                                                                                                                                                                                                                                                                                                                                                                                                                                                                                                                                                                                                                                                                                                                                                                                                                                                                                                                                                                                                                                                                                                                                                                                                                                                                                                                                                                                                                                                                                                                                                                                                                                                                                                                                                                                                                                                                                                                                                                                                                                                                              |  |  |  |  |  |  |
| Pub Rmks:<br>Inclusions:<br>Property Listed By: | Escape to your own ski chalet in the heart of Calgary! This architecturally stunning home in Montgomery offers a cozy yet luxurious retreat with exposed beams, wood cathedral ceilings, and over a dozen brand new skylights that flood the space with natural light. The updated kitchen features granite countertops, including a gas stove, French door style refrigerator and opens seamlessly onto the living and dining areas, perfect for hosting gatherings under those soaring ceilings. Imagine celebrating the season with a 15-foot Christmas tree in front of those chalet windows, snuggled by the fireplace while watching the snow falling outside. A bright recreation/great room with a wall full of double glass doors spans across the back of the house, providing the perfect space for family gatherings. Whether it's for TV viewing, games, crafts, music, or just enjoying each other's company, this expansive room offers endless possibilities for creating memories. This home also features a main floor bedroom with a spacious sitting area or play space and a 4 piece ensuite, perfect for kids or guests. Generous mud and utility/laundry rooms offer lots of storage. Venture upstairs to the show-stopping primary bedroom, complete with its own sitting area, workout space or tv room, a spa-like ensuite with giant soaker tub, and a walk-in closet. Situated on a generous 50 x 120' lot, the property includes an oversized double detached garage and gorgeous landscaping with multiple patio areas, flower beds with established shrubs and plants, and lush lawn all within the fully enclosed, private space. The garage features an additional overhead door that opens onto the yard, ideal for easy access with tools. Recently upgraded boiler system and water heater provides plenty of hot water for the house and for the in-floor and baseboard heating for ultimate comfort. Nestled in the vibrant community of Montgomery, this home is steps from shops, dining, and services, with easy access to major thoroughfares and the mountains—perfect for adventur |  |  |  |  |  |  |