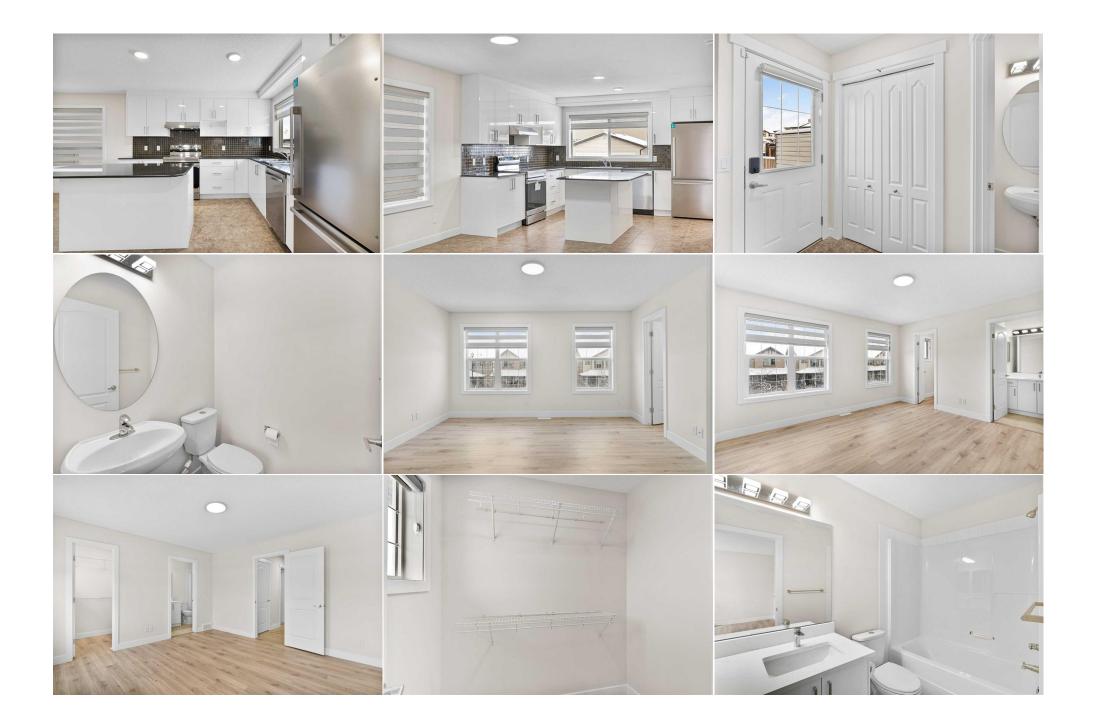

Utilities and Features

| Roof:<br>Heating:<br>Sewer:<br>Ext Feat:<br>Kitchen Appl:<br>Int Feat:<br>Utilities: | Asphalt Shingle<br>Forced Air<br>None | ngle Construction:<br>Vinyl Siding,Wood Frame<br>Flooring:<br>See Remarks<br>Water Source:<br>Fnd/Bsmt:<br>Poured Concrete<br>Dishwasher,Dryer,Electric Stove,Refrigerator,Washer,Window Coverings<br>Kitchen Island,Open Floorplan,See Remarks,Walk-In Closet(s) |                                                                                                |                                                                                      |                                                |                                                                               |  |  |
|--------------------------------------------------------------------------------------|---------------------------------------|-------------------------------------------------------------------------------------------------------------------------------------------------------------------------------------------------------------------------------------------------------------------|------------------------------------------------------------------------------------------------|--------------------------------------------------------------------------------------|------------------------------------------------|-------------------------------------------------------------------------------|--|--|
|                                                                                      |                                       |                                                                                                                                                                                                                                                                   |                                                                                                | Room Information                                                                     |                                                |                                                                               |  |  |
| Room<br>2pc Bathroom<br>Kitchen<br>4pc Ensuite ba<br>Bedroom<br>Bedroom - Prin       | th                                    | Level<br>Main<br>Main<br>Upper<br>Upper<br>Upper                                                                                                                                                                                                                  | Dimensions<br>4`11" x 4`11"<br>11`11" x 10`1"<br>5`0" x 8`9"<br>9`9" x 10`3"<br>13`10" x 13`1" | Room<br>Dining Room<br>Living Room<br>4pc Bathroom<br>Bedroom<br>Legal/Tax/Financial | <u>Level</u><br>Main<br>Main<br>Upper<br>Upper | Dimensions<br>15`3" x 14`0"<br>14`4" x 12`9"<br>9`7" x 4`10"<br>9`1" x 10`10" |  |  |

| Title:<br><b>Fee Simple</b><br>Legal Desc: | Zoning:<br>R2<br>0710010                                                                                                                                                                                                                                                                                                                                                                                                                                                                                                                                                                                                                                                                                                                                                                                                                                                                                                                                                                                                                                                                                                                                                                                                                                                                                                                                                    |  |  |  |  |
|--------------------------------------------|-----------------------------------------------------------------------------------------------------------------------------------------------------------------------------------------------------------------------------------------------------------------------------------------------------------------------------------------------------------------------------------------------------------------------------------------------------------------------------------------------------------------------------------------------------------------------------------------------------------------------------------------------------------------------------------------------------------------------------------------------------------------------------------------------------------------------------------------------------------------------------------------------------------------------------------------------------------------------------------------------------------------------------------------------------------------------------------------------------------------------------------------------------------------------------------------------------------------------------------------------------------------------------------------------------------------------------------------------------------------------------|--|--|--|--|
| -                                          | Remarks                                                                                                                                                                                                                                                                                                                                                                                                                                                                                                                                                                                                                                                                                                                                                                                                                                                                                                                                                                                                                                                                                                                                                                                                                                                                                                                                                                     |  |  |  |  |
| Pub Rmks:<br>Inclusions:                   | **Open house Dec 21 from 1pm-3pm** Embrace modern living in the community of Luxstone. This charming 3-bedroom, 2.5-bathroom residence offers the perfect<br>blend of comfort and convenience. The property has a few new updates including new kitchen cabinets, new stainless steel appliances, new granite countertops and<br>new flooring. Nestled on a serene and quiet street, this property boasts an open concept layout spanning 1502 sqft, providing ample space for both relaxation and<br>entertaining. As you step inside, you'll be greeted by a bright and airy living area that seamlessly flows into the modern kitchen and dining space, ideal for hosting<br>gatherings with family and friends. The well-appointed bedrooms provide cozy retreats, with the primary bedroom featuring an ensuite bathroom for added privacy<br>and luxury. The home also includes an unfinished basement, offering a blank canvas for you to customize to your liking, whether it's a home gym, office, or<br>additional living space. Located just minutes from a variety of amenities, you'll have easy access to a variety of restaurants, grocery stores, banks, gyms, walking<br>paths, and much more, ensuring that everything you need is right at your doorstep. Schedule a showing today and experience the perfect blend of comfort and<br>style!<br>Hood Fan |  |  |  |  |
| Property Listed By:                        | eXp Realty                                                                                                                                                                                                                                                                                                                                                                                                                                                                                                                                                                                                                                                                                                                                                                                                                                                                                                                                                                                                                                                                                                                                                                                                                                                                                                                                                                  |  |  |  |  |