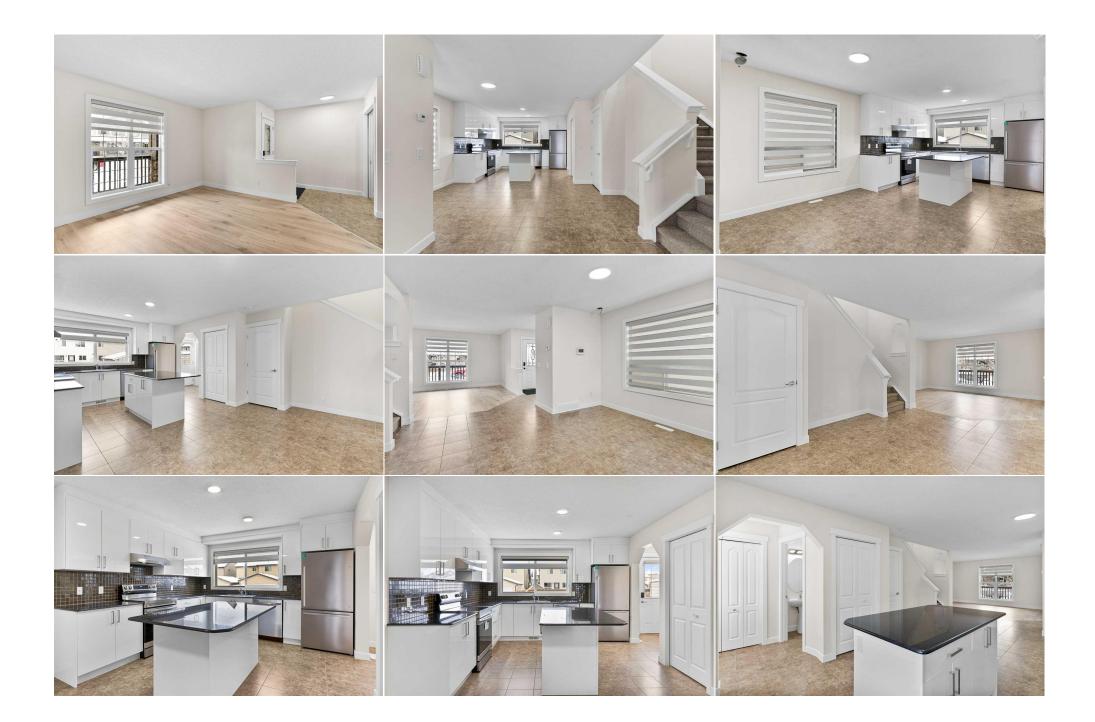

Utilities and Features

| Roof:<br>Heating:<br>Sewer:<br>Ext Feat:<br>Kitchen Appl:<br>Int Feat:<br>Utilities: | Asphalt Shingle<br>Forced Air<br>None | ngle Construction:<br>Vinyl Siding,Wood Frame<br>Flooring:<br>See Remarks<br>Water Source:<br>Fnd/Bsmt:<br>Poured Concrete<br>Dishwasher,Dryer,Electric Stove,Refrigerator,Washer,Window Coverings<br>Kitchen Island,Open Floorplan,See Remarks,Walk-In Closet(s) |                                                                                                |                                                                                      |                                                |                                                                               |  |  |
|--------------------------------------------------------------------------------------|---------------------------------------|-------------------------------------------------------------------------------------------------------------------------------------------------------------------------------------------------------------------------------------------------------------------|------------------------------------------------------------------------------------------------|--------------------------------------------------------------------------------------|------------------------------------------------|-------------------------------------------------------------------------------|--|--|
|                                                                                      |                                       |                                                                                                                                                                                                                                                                   |                                                                                                | Room Information                                                                     |                                                |                                                                               |  |  |
| Room<br>2pc Bathroom<br>Kitchen<br>4pc Ensuite ba<br>Bedroom<br>Bedroom - Prin       | th                                    | Level<br>Main<br>Main<br>Upper<br>Upper<br>Upper                                                                                                                                                                                                                  | Dimensions<br>4`11" x 4`11"<br>11`11" x 10`1"<br>5`0" x 8`9"<br>9`9" x 10`3"<br>13`10" x 13`1" | Room<br>Dining Room<br>Living Room<br>4pc Bathroom<br>Bedroom<br>Legal/Tax/Financial | <u>Level</u><br>Main<br>Main<br>Upper<br>Upper | Dimensions<br>15`3" x 14`0"<br>14`4" x 12`9"<br>9`7" x 4`10"<br>9`1" x 10`10" |  |  |

| Title:<br><b>Fee Simple</b><br>Legal Desc: | Zoning:<br>R2<br>0710010                                                                                                                                                                                                                                                                                                                                                                                                                                                                                                                                                                                                                                                                                                                                                                                                                                                                                                                                                                                                                                                                                                                                                                                                                                                                                                                                                    |  |  |  |  |
|--------------------------------------------|-----------------------------------------------------------------------------------------------------------------------------------------------------------------------------------------------------------------------------------------------------------------------------------------------------------------------------------------------------------------------------------------------------------------------------------------------------------------------------------------------------------------------------------------------------------------------------------------------------------------------------------------------------------------------------------------------------------------------------------------------------------------------------------------------------------------------------------------------------------------------------------------------------------------------------------------------------------------------------------------------------------------------------------------------------------------------------------------------------------------------------------------------------------------------------------------------------------------------------------------------------------------------------------------------------------------------------------------------------------------------------|--|--|--|--|
| -                                          | Remarks                                                                                                                                                                                                                                                                                                                                                                                                                                                                                                                                                                                                                                                                                                                                                                                                                                                                                                                                                                                                                                                                                                                                                                                                                                                                                                                                                                     |  |  |  |  |
| Pub Rmks:<br>Inclusions:                   | **Open house Dec 21 from 1pm-3pm** Embrace modern living in the community of Luxstone. This charming 3-bedroom, 2.5-bathroom residence offers the perfect<br>blend of comfort and convenience. The property has a few new updates including new kitchen cabinets, new stainless steel appliances, new granite countertops and<br>new flooring. Nestled on a serene and quiet street, this property boasts an open concept layout spanning 1502 sqft, providing ample space for both relaxation and<br>entertaining. As you step inside, you'll be greeted by a bright and airy living area that seamlessly flows into the modern kitchen and dining space, ideal for hosting<br>gatherings with family and friends. The well-appointed bedrooms provide cozy retreats, with the primary bedroom featuring an ensuite bathroom for added privacy<br>and luxury. The home also includes an unfinished basement, offering a blank canvas for you to customize to your liking, whether it's a home gym, office, or<br>additional living space. Located just minutes from a variety of amenities, you'll have easy access to a variety of restaurants, grocery stores, banks, gyms, walking<br>paths, and much more, ensuring that everything you need is right at your doorstep. Schedule a showing today and experience the perfect blend of comfort and<br>style!<br>Hood Fan |  |  |  |  |
| Property Listed By:                        | eXp Realty                                                                                                                                                                                                                                                                                                                                                                                                                                                                                                                                                                                                                                                                                                                                                                                                                                                                                                                                                                                                                                                                                                                                                                                                                                                                                                                                                                  |  |  |  |  |