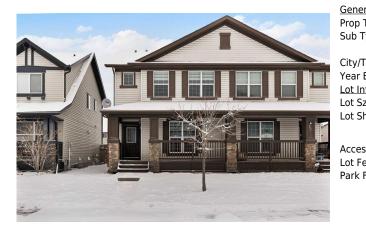

## 26 LUXSTONE Point, Airdrie T4B 0H8

| MLS®#:  | A2179872 | Area:   | Luxstone | Listing<br>Date: | 11/21/24       | List Price: <b>\$514,900</b> |
|---------|----------|---------|----------|------------------|----------------|------------------------------|
| Status: | Active   | County: | Airdrie  | Change:          | -\$15k, 09-Dec | Association: Fort McMurray   |

| neral Information  | <u>1</u>         |                   |               | DOM        |                       |
|--------------------|------------------|-------------------|---------------|------------|-----------------------|
| р Туре:            | Residential      |                   |               | 30         |                       |
| Type:              | Semi Detached    | (Half             | <u>Layout</u> |            |                       |
|                    | Duplex)          | Finished Floor Ar | <u>ea</u>     | Beds:      | 3 (3 )                |
| /Town:             | Airdrie          | Abv Sqft:         | 1,501         | Baths:     | 2.5 (2 1)             |
| r Built:           | 2007             | Low Sqft:         |               | Style:     | 2 Storey,Side by Side |
| <u>Information</u> |                  | Ttl Sqft:         | 1,501         |            |                       |
| Sz Ar:             | 2,669 sqft       |                   |               | Darking    |                       |
| Shape:             |                  |                   |               | Parking    | -                     |
| •                  |                  |                   |               | Ttl Park:  | 1                     |
|                    |                  |                   |               | Garage Sz: |                       |
| ess:               |                  |                   |               |            |                       |
| Feat:              | Back Lane, Back  | c Yard            |               |            |                       |
| k Feat:            | Alley Access, Of | f Street          |               |            |                       |