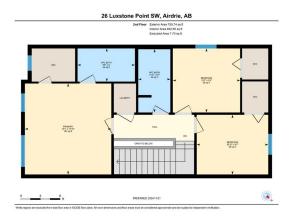

| neral Information  | <u>1</u>         |                   |               | DOM        |                       |
|--------------------|------------------|-------------------|---------------|------------|-----------------------|
| р Туре:            | Residential      |                   |               | 30         |                       |
| Type:              | Semi Detached    | (Half             | <u>Layout</u> |            |                       |
|                    | Duplex)          | Finished Floor Ar | <u>ea</u>     | Beds:      | 3 (3 )                |
| /Town:             | Airdrie          | Abv Sqft:         | 1,501         | Baths:     | 2.5 (2 1)             |
| r Built:           | 2007             | Low Sqft:         |               | Style:     | 2 Storey,Side by Side |
| <u>Information</u> |                  | Ttl Sqft:         | 1,501         |            |                       |
| Sz Ar:             | 2,669 sqft       |                   |               | Darking    |                       |
| Shape:             |                  |                   |               | Parking    | -                     |
| •                  |                  |                   |               | Ttl Park:  | 1                     |
|                    |                  |                   |               | Garage Sz: |                       |
| ess:               |                  |                   |               |            |                       |
| Feat:              | Back Lane, Back  | c Yard            |               |            |                       |
| k Feat:            | Alley Access, Of | f Street          |               |            |                       |

Utilities and Features

| Roof:<br>Heating:<br>Sewer:<br>Ext Feat:<br>Kitchen Appl:<br>Int Feat:<br>Utilities: | Asphalt Shingle<br>Forced Air<br>None | ngle Construction:<br>Vinyl Siding,Wood Frame<br>Flooring:<br>See Remarks<br>Water Source:<br>Fnd/Bsmt:<br>Poured Concrete<br>Dishwasher,Dryer,Electric Stove,Refrigerator,Washer,Window Coverings<br>Kitchen Island,Open Floorplan,See Remarks,Walk-In Closet(s) |                                                                                                |                                                                                      |                                                |                                                                               |  |  |
|--------------------------------------------------------------------------------------|---------------------------------------|-------------------------------------------------------------------------------------------------------------------------------------------------------------------------------------------------------------------------------------------------------------------|------------------------------------------------------------------------------------------------|--------------------------------------------------------------------------------------|------------------------------------------------|-------------------------------------------------------------------------------|--|--|
|                                                                                      |                                       |                                                                                                                                                                                                                                                                   |                                                                                                | Room Information                                                                     |                                                |                                                                               |  |  |
| Room<br>2pc Bathroom<br>Kitchen<br>4pc Ensuite ba<br>Bedroom<br>Bedroom - Prin       | th                                    | Level<br>Main<br>Main<br>Upper<br>Upper<br>Upper                                                                                                                                                                                                                  | Dimensions<br>4`11" x 4`11"<br>11`11" x 10`1"<br>5`0" x 8`9"<br>9`9" x 10`3"<br>13`10" x 13`1" | Room<br>Dining Room<br>Living Room<br>4pc Bathroom<br>Bedroom<br>Legal/Tax/Financial | <u>Level</u><br>Main<br>Main<br>Upper<br>Upper | Dimensions<br>15`3" x 14`0"<br>14`4" x 12`9"<br>9`7" x 4`10"<br>9`1" x 10`10" |  |  |