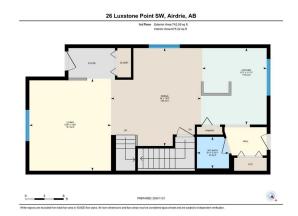

| neral Information  | <u>1</u>         |                   |               | DOM        |                       |
|--------------------|------------------|-------------------|---------------|------------|-----------------------|
| р Туре:            | Residential      |                   |               | 30         |                       |
| Type:              | Semi Detached    | (Half             | <u>Layout</u> |            |                       |
|                    | Duplex)          | Finished Floor Ar | <u>ea</u>     | Beds:      | 3 (3 )                |
| /Town:             | Airdrie          | Abv Sqft:         | 1,501         | Baths:     | 2.5 (2 1)             |
| r Built:           | 2007             | Low Sqft:         |               | Style:     | 2 Storey,Side by Side |
| <u>Information</u> |                  | Ttl Sqft:         | 1,501         |            |                       |
| Sz Ar:             | 2,669 sqft       |                   |               | Darking    |                       |
| Shape:             |                  |                   |               | Parking    | -                     |
| •                  |                  |                   |               | Ttl Park:  | 1                     |
|                    |                  |                   |               | Garage Sz: |                       |
| ess:               |                  |                   |               |            |                       |
| Feat:              | Back Lane, Back  | c Yard            |               |            |                       |
| k Feat:            | Alley Access, Of | f Street          |               |            |                       |

Utilities and Features

| Roof:<br>Heating:<br>Sewer:<br>Ext Feat:<br>Kitchen Appl:<br>Int Feat:<br>Utilities: | Asphalt Shingle<br>Forced Air<br>None | ngle Construction:<br>Vinyl Siding,Wood Frame<br>Flooring:<br>See Remarks<br>Water Source:<br>Fnd/Bsmt:<br>Poured Concrete<br>Dishwasher,Dryer,Electric Stove,Refrigerator,Washer,Window Coverings<br>Kitchen Island,Open Floorplan,See Remarks,Walk-In Closet(s) |                                                                                                |                                                                                      |                                                |                                                                               |  |  |
|--------------------------------------------------------------------------------------|---------------------------------------|-------------------------------------------------------------------------------------------------------------------------------------------------------------------------------------------------------------------------------------------------------------------|------------------------------------------------------------------------------------------------|--------------------------------------------------------------------------------------|------------------------------------------------|-------------------------------------------------------------------------------|--|--|
|                                                                                      |                                       |                                                                                                                                                                                                                                                                   |                                                                                                | Room Information                                                                     |                                                |                                                                               |  |  |
| Room<br>2pc Bathroom<br>Kitchen<br>4pc Ensuite ba<br>Bedroom<br>Bedroom - Prin       | th                                    | Level<br>Main<br>Main<br>Upper<br>Upper<br>Upper                                                                                                                                                                                                                  | Dimensions<br>4`11" x 4`11"<br>11`11" x 10`1"<br>5`0" x 8`9"<br>9`9" x 10`3"<br>13`10" x 13`1" | Room<br>Dining Room<br>Living Room<br>4pc Bathroom<br>Bedroom<br>Legal/Tax/Financial | <u>Level</u><br>Main<br>Main<br>Upper<br>Upper | Dimensions<br>15`3" x 14`0"<br>14`4" x 12`9"<br>9`7" x 4`10"<br>9`1" x 10`10" |  |  |