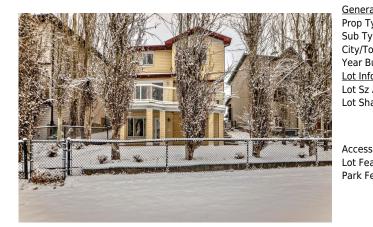

## 47 PANAMOUNT Heights, Calgary T3K 5T2

| MLS®#:  | A2179877 | Area:   | Panorama Hills | Listing<br>Date: | 11/21/24 | List Price: <b>\$799,999</b> |
|---------|----------|---------|----------------|------------------|----------|------------------------------|
| Status: | Active   | County: | Calgary        | Change:          | None     | Association: Fort McMurray   |

| eral Information  | <u>l</u>                                                                           |                   |       | DOM           |           |  |  |
|-------------------|------------------------------------------------------------------------------------|-------------------|-------|---------------|-----------|--|--|
| Туре:             | Residential                                                                        |                   |       | 30            |           |  |  |
| Type:             | Detached                                                                           |                   |       | <u>Layout</u> |           |  |  |
| /Town:            | Calgary                                                                            | Finished Floor Ar | ea    | Beds:         | 4 (3 1 )  |  |  |
| Built:            | 2002                                                                               | Abv Sqft:         | 1,901 | Baths:        | 3.5 (3 1) |  |  |
| <u>nformation</u> |                                                                                    | Low Sqft:         |       | Style:        | 2 Storey  |  |  |
| Sz Ar:            | 4,230 sqft                                                                         | Ttl Sqft:         | 1,901 |               |           |  |  |
| Shape:            |                                                                                    |                   |       | Parking       |           |  |  |
|                   |                                                                                    |                   |       | Ttl Park:     | 4         |  |  |
|                   |                                                                                    |                   |       | Garage Sz:    | 2         |  |  |
| ess:              |                                                                                    |                   |       | 5             |           |  |  |
| eat:              | Back Yard,Backs on to Park/Green Space,Close to Clubhouse,Cul-De-Sac,Irregular Lot |                   |       |               |           |  |  |
| Feat:             | Double Garage Attached                                                             |                   |       |               |           |  |  |