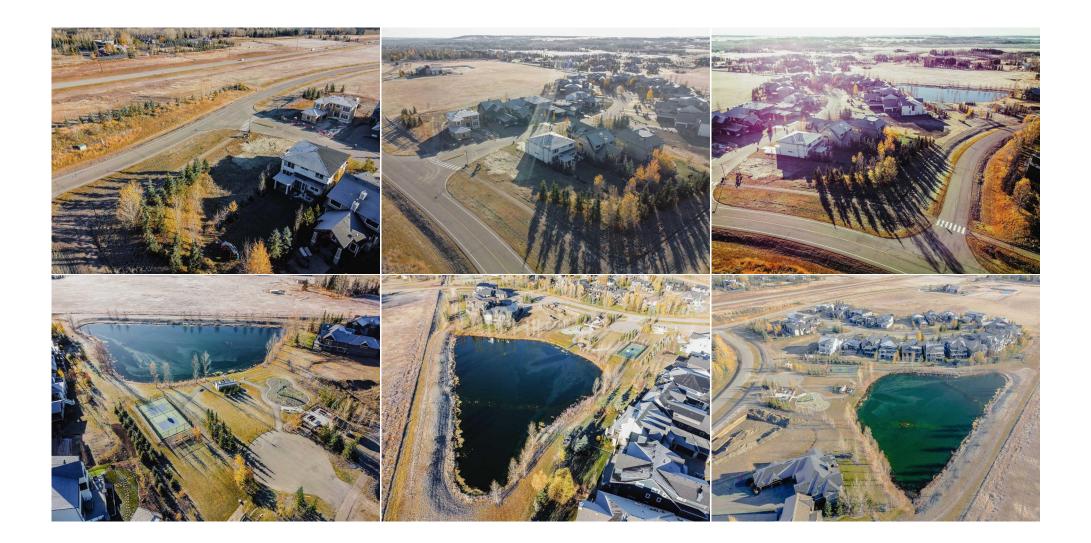

Title: Zoning: **Fee Simple** R-1

Legal Desc: 0714894

Remarks

Modern Luxury Home Building Opportunity on a Prime Residential Lot Seize the chance to build your dream home on this expansive 10,884 sq. ft. lot in the prestigious Elbow Valley. Known for its seamless blend of modern luxury and natural beauty, this exclusive neighborhood offers an unparalleled living experience. This exceptional lot comes with architectural plans that reflect modern elegance and sophistication. The proposed home design features: Sleek, open-concept interiors Expansive glass windows Soaring ceilings Premium, high-end finishes The lot is fully prepared for development, with 3D elevations, architectural drawings, and BP plans ready for submission, making your home-building journey streamlined and efficient. Why Elbow Valley? Located just west of Calgary, Elbow Valley combines rural tranquility with urban convenience. The community offers: Pristine natural surroundings: Green spaces, rivers, and walking trails. Recreational amenities: Residents club, tennis/pickle ball courts, lakes for canoeing and fishing, tennis courts, playgrounds, and a network of trails for walking and biking. Proximity to Calgary's downtown core: Enjoy easy access to shopping, dining, entertainment, and top-rated schools. Elbow Valley is more than just a place to live—it's a lifestyle. Surrounded by luxury custom-built homes on large lots, this community offers stunning views and an unparalleled connection to the outdoors. Don't miss this opportunity to bring your dream home to life in one of Calgary's most sought-after Neighborhoods