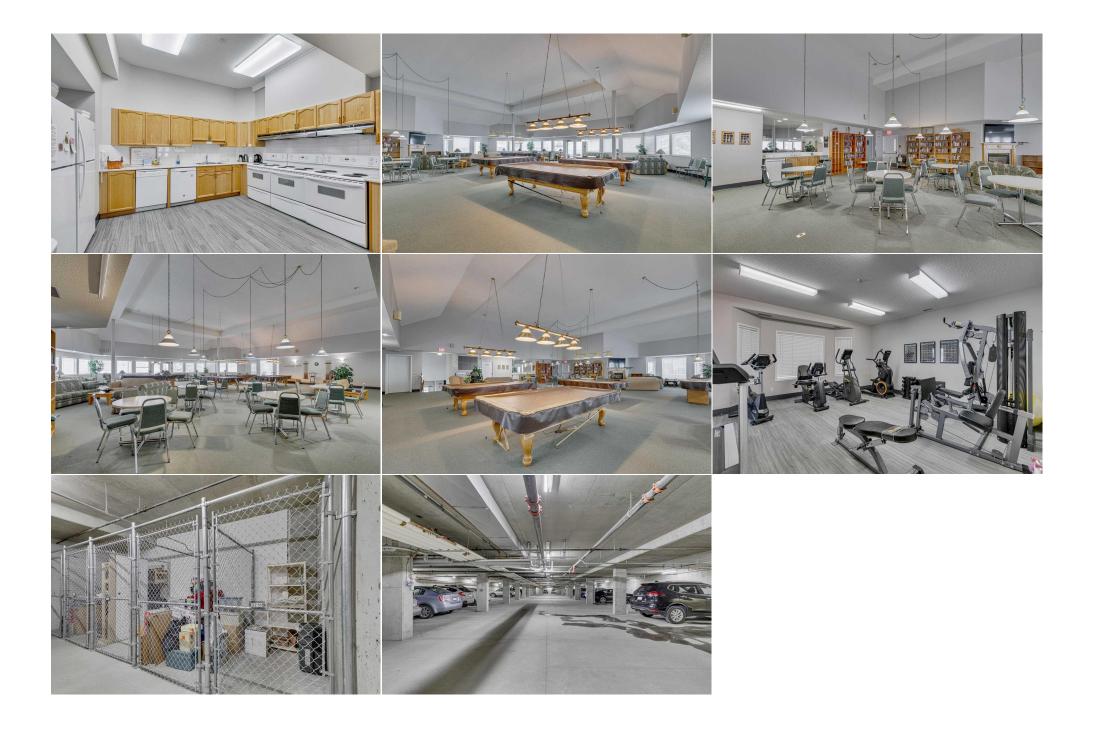

| Condo Fee:<br><b>\$632</b>                      | Title:<br><b>Fee Simple</b><br>Fee Freq:<br><b>Monthly</b>                                                                                                                                                                                                                                                                                                                                                                                                                                                                                                                                                                                                                                                                                                                                                                                                                                                                                                                                                                                                                                                                                                                                                                                                                                         | Zoning:<br>M-C1 |  |  |  |  |
|-------------------------------------------------|----------------------------------------------------------------------------------------------------------------------------------------------------------------------------------------------------------------------------------------------------------------------------------------------------------------------------------------------------------------------------------------------------------------------------------------------------------------------------------------------------------------------------------------------------------------------------------------------------------------------------------------------------------------------------------------------------------------------------------------------------------------------------------------------------------------------------------------------------------------------------------------------------------------------------------------------------------------------------------------------------------------------------------------------------------------------------------------------------------------------------------------------------------------------------------------------------------------------------------------------------------------------------------------------------|-----------------|--|--|--|--|
| Legal Desc:                                     | <b>9913307</b>                                                                                                                                                                                                                                                                                                                                                                                                                                                                                                                                                                                                                                                                                                                                                                                                                                                                                                                                                                                                                                                                                                                                                                                                                                                                                     | marks           |  |  |  |  |
| Pub Rmks:<br>Inclusions:<br>Property Listed By: | This end unit is filled with natural light, thanks to its large windows and thoughtfully designed layout + beautiful laminate flooring + neutral fresh paint throughout.<br>Living/Dining room is open + bright with fireplace + lovely dining light fixture which makes for a very comfortable space to enjoy + access to one of the 2 balconies<br>perfect for entertain guests. The kitchen is efficient with ample cabinet + counter space + new stainless steel appliances + has access to the other balcony with its<br>lovely views including those of the mountains. The primary bedroom features its own ensuite for added comfort, while the second bedroom offers plenty of<br>flexibility for guests or personal projects, both bedrooms have new carpet. Residents have access to exceptional amenities including a clubhouse with social events,<br>pool tables, games, a kitchen and a gym. An ideal location with a variety of shopping, dining and services just minutes away. With easy access to the C-train, Sarcee<br>Trail and the Stoney Trail Ring Road, making it easy to explore all Calgary has to offer. This is an ideal home for mature buyers who want a bright, welcoming space<br>in a vibrant 55 + connected community.<br>N/A<br>Real Estate Professionals Inc. |                 |  |  |  |  |