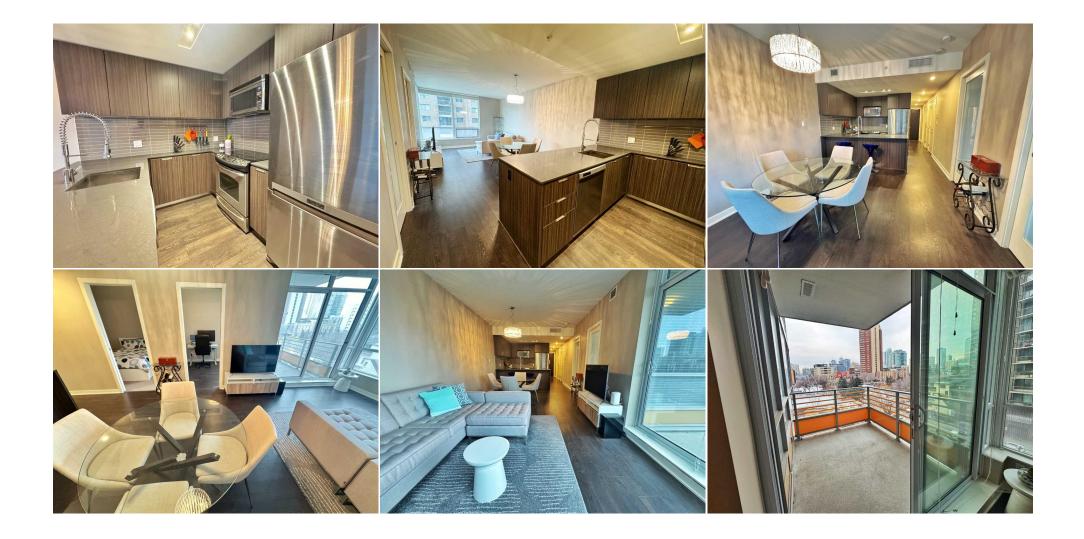

| Living Room | Main                                                                                                                                                                                                                                                              | 36`11" x 38`7"                                                                                                                                                                                                                                                                                                                                                                                                                                                                                                                                                                                                                                                                                                                                                                                                                                                                                                                                                                                                                                                                                                                                                                                                                                               |          |
|-------------|-------------------------------------------------------------------------------------------------------------------------------------------------------------------------------------------------------------------------------------------------------------------|--------------------------------------------------------------------------------------------------------------------------------------------------------------------------------------------------------------------------------------------------------------------------------------------------------------------------------------------------------------------------------------------------------------------------------------------------------------------------------------------------------------------------------------------------------------------------------------------------------------------------------------------------------------------------------------------------------------------------------------------------------------------------------------------------------------------------------------------------------------------------------------------------------------------------------------------------------------------------------------------------------------------------------------------------------------------------------------------------------------------------------------------------------------------------------------------------------------------------------------------------------------|----------|
|             |                                                                                                                                                                                                                                                                   | Legal/Tax/F                                                                                                                                                                                                                                                                                                                                                                                                                                                                                                                                                                                                                                                                                                                                                                                                                                                                                                                                                                                                                                                                                                                                                                                                                                                  | inancial |
| Condo Fee:  |                                                                                                                                                                                                                                                                   | Title:                                                                                                                                                                                                                                                                                                                                                                                                                                                                                                                                                                                                                                                                                                                                                                                                                                                                                                                                                                                                                                                                                                                                                                                                                                                       | Zoning:  |
| \$511       |                                                                                                                                                                                                                                                                   | Fee Simple<br>Fee Freq:<br>Monthly                                                                                                                                                                                                                                                                                                                                                                                                                                                                                                                                                                                                                                                                                                                                                                                                                                                                                                                                                                                                                                                                                                                                                                                                                           | СС-МН    |
| Legal Desc: | 1312515                                                                                                                                                                                                                                                           |                                                                                                                                                                                                                                                                                                                                                                                                                                                                                                                                                                                                                                                                                                                                                                                                                                                                                                                                                                                                                                                                                                                                                                                                                                                              |          |
|             |                                                                                                                                                                                                                                                                   | Rema                                                                                                                                                                                                                                                                                                                                                                                                                                                                                                                                                                                                                                                                                                                                                                                                                                                                                                                                                                                                                                                                                                                                                                                                                                                         | ʻks      |
| Inclusions: | bustling 17 Ave sho<br>yoga and sauna faci<br>unit, ensuring your<br>making your city liv<br>soak in the views ar<br>retreat. The den is k<br>natural extension of<br>retreat space all in<br>appliances, and full<br>Other treats include<br>bonus! Located just | u are nested between culture and vibrance, with walking distance to both downtown and the<br>sh lobby with soaring windows, complimented by concierge service, secured bike room, gym,<br>own guests! Convenience doesn't stop here. The assigned storage is on the same floor as your<br>rs, smoke detectors, and window cleanings are all taken care of by the building maintenance,<br>e delighted by the generous storage space throughout. The floor to ceiling windows allow you to<br>c Lougheed House and the beautiful Beaulieu Gardens as you step out to your private outdoor<br>- perfect for a home office, indoor green garden, or a cozy reading nook. The den also acts as a<br>the designer 4-piece bathroom by a spacious walk-through. This is almost 400 sqft of personal<br>the bathroom and kitchen design, with quartz countertop, top of the line stainless steel<br>rious open concept kitchen flows nicely to the dining and living area, perfect for hosting friends.<br>ning, as well as one titled underground parking - an accessible parking space which is a rare<br>ain, and an array of delightful restaurants, this condo not only offers a place to live but a vibrant<br>a living at its best—schedule a viewing today! |          |