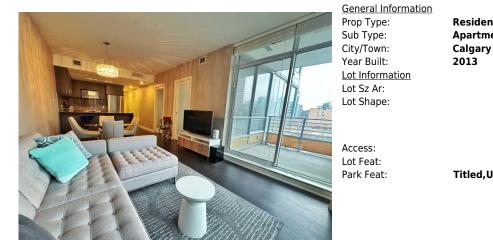

## 626 14 Avenue #515, Calgary T2R0X4

| MLS®#:  | A2179933 | Area:   | Beltline | Listing<br>Date: | 01/11/25 | List Price: \$387,000      |
|---------|----------|---------|----------|------------------|----------|----------------------------|
| Status: | Pending  | County: | Calgary  | Change:          | None     | Association: Fort McMurray |

| Residential<br>Apartment<br>Calgary | Finished Floor Are | еа  | <b>42</b><br><u>Layout</u><br>Beds: | 1(1)           |
|-------------------------------------|--------------------|-----|-------------------------------------|----------------|
| 2013                                | Abv Sqft:          | 719 | Baths:                              | 1.0 (1 0)      |
|                                     | Low Sqft:          |     | Style:                              | High-Rise (5+) |
|                                     | Ttl Sqft:          | 719 |                                     |                |
|                                     |                    |     | Parking                             | _              |
|                                     |                    |     | Ttl Park:                           | 1              |
|                                     |                    |     | Garage Sz:                          | 1              |
|                                     |                    |     |                                     |                |
| Titled, Undergro                    | und                |     |                                     |                |

|                                          |                               |                                                                                                                                                                         | Utilities and Features |       |                |  |  |  |
|------------------------------------------|-------------------------------|-------------------------------------------------------------------------------------------------------------------------------------------------------------------------|------------------------|-------|----------------|--|--|--|
| Roof:                                    | Green Roof                    |                                                                                                                                                                         | Construction:          |       |                |  |  |  |
| Heating:                                 | leating: Fan Coil,Natural Gas |                                                                                                                                                                         | Concrete,Metal Siding  |       |                |  |  |  |
| Sewer:                                   |                               |                                                                                                                                                                         | Flooring:              |       |                |  |  |  |
| Ext Feat:                                | Balcony                       |                                                                                                                                                                         | Laminate               |       |                |  |  |  |
|                                          |                               |                                                                                                                                                                         | Water Source:          |       |                |  |  |  |
|                                          |                               |                                                                                                                                                                         | Fnd/Bsmt:              |       |                |  |  |  |
|                                          |                               |                                                                                                                                                                         | Poured Concrete        |       |                |  |  |  |
| Kitchen Appl:<br>Int Feat:<br>Utilities: |                               | Dishwasher,Electric Range,Garage Control(s),Refrigerator,Washer/Dryer Stacked,Window Coverings<br>Kitchen Island,No Animal Home,No Smoking Home,Quartz Counters,Storage |                        |       |                |  |  |  |
|                                          |                               |                                                                                                                                                                         | Room Information       |       |                |  |  |  |
| Room                                     | Level                         | Dimensions                                                                                                                                                              | Room                   | Level | Dimensions     |  |  |  |
| Dining Room                              | Main                          | 37`2" x 28`2"                                                                                                                                                           | Kitchen                | Main  | 26`10" x 27`8" |  |  |  |
| Laundry                                  | Main                          | 11`6" x 10`11"                                                                                                                                                          | Entrance               | Main  | 14`6" x 26`0"  |  |  |  |
| Pantry                                   | Main                          | 5`9" x 11`3"                                                                                                                                                            | 4pc Ensuite bath       | Main  | 29`6" x 23`6"  |  |  |  |
| Walk-In Close                            | t Main                        | 22`8" x 21`1"                                                                                                                                                           | Den                    | Main  | 29`6" x 24`4"  |  |  |  |
| Bedroom - Pri                            | imary Main                    | 29`6" x 34`5"                                                                                                                                                           | Balcony                | Main  | 27`8" x 21`4"  |  |  |  |

| Living Room | Main                                                                                                                                                                                                                                                              | 36`11" x 38`7"                                                                                                                                                                                                                                                                                                                                                                                                                                                                                                                                                                                                                                                                                                                                                                                                                                                                                                                                                                                                                                                                                                                                                                                                                                               |          |
|-------------|-------------------------------------------------------------------------------------------------------------------------------------------------------------------------------------------------------------------------------------------------------------------|--------------------------------------------------------------------------------------------------------------------------------------------------------------------------------------------------------------------------------------------------------------------------------------------------------------------------------------------------------------------------------------------------------------------------------------------------------------------------------------------------------------------------------------------------------------------------------------------------------------------------------------------------------------------------------------------------------------------------------------------------------------------------------------------------------------------------------------------------------------------------------------------------------------------------------------------------------------------------------------------------------------------------------------------------------------------------------------------------------------------------------------------------------------------------------------------------------------------------------------------------------------|----------|
|             |                                                                                                                                                                                                                                                                   | Legal/Tax/F                                                                                                                                                                                                                                                                                                                                                                                                                                                                                                                                                                                                                                                                                                                                                                                                                                                                                                                                                                                                                                                                                                                                                                                                                                                  | inancial |
| Condo Fee:  |                                                                                                                                                                                                                                                                   | Title:                                                                                                                                                                                                                                                                                                                                                                                                                                                                                                                                                                                                                                                                                                                                                                                                                                                                                                                                                                                                                                                                                                                                                                                                                                                       | Zoning:  |
| \$511       |                                                                                                                                                                                                                                                                   | Fee Simple<br>Fee Freq:<br>Monthly                                                                                                                                                                                                                                                                                                                                                                                                                                                                                                                                                                                                                                                                                                                                                                                                                                                                                                                                                                                                                                                                                                                                                                                                                           | СС-МН    |
| Legal Desc: | 1312515                                                                                                                                                                                                                                                           |                                                                                                                                                                                                                                                                                                                                                                                                                                                                                                                                                                                                                                                                                                                                                                                                                                                                                                                                                                                                                                                                                                                                                                                                                                                              |          |
|             |                                                                                                                                                                                                                                                                   | Rema                                                                                                                                                                                                                                                                                                                                                                                                                                                                                                                                                                                                                                                                                                                                                                                                                                                                                                                                                                                                                                                                                                                                                                                                                                                         | ʻks      |
| Inclusions: | bustling 17 Ave sho<br>yoga and sauna faci<br>unit, ensuring your<br>making your city liv<br>soak in the views ar<br>retreat. The den is k<br>natural extension of<br>retreat space all in<br>appliances, and full<br>Other treats include<br>bonus! Located just | u are nested between culture and vibrance, with walking distance to both downtown and the<br>sh lobby with soaring windows, complimented by concierge service, secured bike room, gym,<br>own guests! Convenience doesn't stop here. The assigned storage is on the same floor as your<br>rs, smoke detectors, and window cleanings are all taken care of by the building maintenance,<br>e delighted by the generous storage space throughout. The floor to ceiling windows allow you to<br>c Lougheed House and the beautiful Beaulieu Gardens as you step out to your private outdoor<br>- perfect for a home office, indoor green garden, or a cozy reading nook. The den also acts as a<br>the designer 4-piece bathroom by a spacious walk-through. This is almost 400 sqft of personal<br>the bathroom and kitchen design, with quartz countertop, top of the line stainless steel<br>rious open concept kitchen flows nicely to the dining and living area, perfect for hosting friends.<br>ning, as well as one titled underground parking - an accessible parking space which is a rare<br>ain, and an array of delightful restaurants, this condo not only offers a place to live but a vibrant<br>a living at its best—schedule a viewing today! |          |