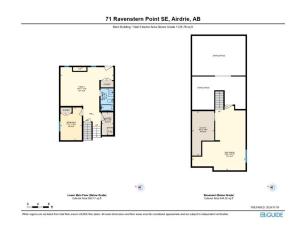

## 71 RAVENSTERN Point, Airdrie T4A 0W5

| MLS®#:  | A2179936 | Area:                                                                                                                                                                                                                                                                                                                                                                                                                                                                                                                                                                                                                                                                                                                                                                                                                                                                                                                                                                                                                                                                                                                                                                                                                                                                                                                                                                                                                                                                                                                                                                                                                                                                                                                                                                                                                                                                                                                                                                                                                                                                                                                          | Ravenswood   | Listing<br>Date:          | 11/19/24                                                                                                                                     |                                                                               | List Price: | \$589,900              |       |                 |                       |
|---------|----------|--------------------------------------------------------------------------------------------------------------------------------------------------------------------------------------------------------------------------------------------------------------------------------------------------------------------------------------------------------------------------------------------------------------------------------------------------------------------------------------------------------------------------------------------------------------------------------------------------------------------------------------------------------------------------------------------------------------------------------------------------------------------------------------------------------------------------------------------------------------------------------------------------------------------------------------------------------------------------------------------------------------------------------------------------------------------------------------------------------------------------------------------------------------------------------------------------------------------------------------------------------------------------------------------------------------------------------------------------------------------------------------------------------------------------------------------------------------------------------------------------------------------------------------------------------------------------------------------------------------------------------------------------------------------------------------------------------------------------------------------------------------------------------------------------------------------------------------------------------------------------------------------------------------------------------------------------------------------------------------------------------------------------------------------------------------------------------------------------------------------------------|--------------|---------------------------|----------------------------------------------------------------------------------------------------------------------------------------------|-------------------------------------------------------------------------------|-------------|------------------------|-------|-----------------|-----------------------|
| Status: | Active   | County:                                                                                                                                                                                                                                                                                                                                                                                                                                                                                                                                                                                                                                                                                                                                                                                                                                                                                                                                                                                                                                                                                                                                                                                                                                                                                                                                                                                                                                                                                                                                                                                                                                                                                                                                                                                                                                                                                                                                                                                                                                                                                                                        | Airdrie      | Change:                   | None                                                                                                                                         |                                                                               | Associatio  | n: Fort McMurray       |       |                 |                       |
|         |          |                                                                                                                                                                                                                                                                                                                                                                                                                                                                                                                                                                                                                                                                                                                                                                                                                                                                                                                                                                                                                                                                                                                                                                                                                                                                                                                                                                                                                                                                                                                                                                                                                                                                                                                                                                                                                                                                                                                                                                                                                                                                                                                                |              | General Inf               |                                                                                                                                              |                                                                               |             |                        |       | DOM             |                       |
|         |          |                                                                                                                                                                                                                                                                                                                                                                                                                                                                                                                                                                                                                                                                                                                                                                                                                                                                                                                                                                                                                                                                                                                                                                                                                                                                                                                                                                                                                                                                                                                                                                                                                                                                                                                                                                                                                                                                                                                                                                                                                                                                                                                                |              | Prop Type:                |                                                                                                                                              | Residential                                                                   |             |                        |       | 1               |                       |
|         |          |                                                                                                                                                                                                                                                                                                                                                                                                                                                                                                                                                                                                                                                                                                                                                                                                                                                                                                                                                                                                                                                                                                                                                                                                                                                                                                                                                                                                                                                                                                                                                                                                                                                                                                                                                                                                                                                                                                                                                                                                                                                                                                                                |              | Sub Type:                 |                                                                                                                                              | Detached                                                                      |             | Einished Elean Ana     |       | <u>Layout</u>   | 2 (2 1 )              |
|         |          |                                                                                                                                                                                                                                                                                                                                                                                                                                                                                                                                                                                                                                                                                                                                                                                                                                                                                                                                                                                                                                                                                                                                                                                                                                                                                                                                                                                                                                                                                                                                                                                                                                                                                                                                                                                                                                                                                                                                                                                                                                                                                                                                |              | City/Town:<br>Year Built: |                                                                                                                                              | Airdrie<br>2017                                                               |             | Finished Floor Area    | 1,128 | Beds:<br>Baths: | 3 (2 1 )<br>3.0 (3 0) |
|         |          |                                                                                                                                                                                                                                                                                                                                                                                                                                                                                                                                                                                                                                                                                                                                                                                                                                                                                                                                                                                                                                                                                                                                                                                                                                                                                                                                                                                                                                                                                                                                                                                                                                                                                                                                                                                                                                                                                                                                                                                                                                                                                                                                |              | Lot Informa               |                                                                                                                                              | 2017                                                                          |             | Abv Sqft:<br>Low Sqft: | 1,128 | Style:          | 4 Level Split         |
|         |          | New HA.                                                                                                                                                                                                                                                                                                                                                                                                                                                                                                                                                                                                                                                                                                                                                                                                                                                                                                                                                                                                                                                                                                                                                                                                                                                                                                                                                                                                                                                                                                                                                                                                                                                                                                                                                                                                                                                                                                                                                                                                                                                                                                                        |              | Lot Sz Ar:                |                                                                                                                                              | 4,072 sqft                                                                    |             | Ttl Sqft:              | 1,128 | Style.          | 4 Level Split         |
|         |          |                                                                                                                                                                                                                                                                                                                                                                                                                                                                                                                                                                                                                                                                                                                                                                                                                                                                                                                                                                                                                                                                                                                                                                                                                                                                                                                                                                                                                                                                                                                                                                                                                                                                                                                                                                                                                                                                                                                                                                                                                                                                                                                                |              | Lot Shape:                |                                                                                                                                              | 4,072 5410                                                                    |             | iti Sqit.              | 1,120 |                 |                       |
|         |          | A REAL PROPERTY OF                                                                                                                                                                                                                                                                                                                                                                                                                                                                                                                                                                                                                                                                                                                                                                                                                                                                                                                                                                                                                                                                                                                                                                                                                                                                                                                                                                                                                                                                                                                                                                                                                                                                                                                                                                                                                                                                                                                                                                                                                                                                                                             |              | 200 011000                |                                                                                                                                              |                                                                               |             |                        |       | Parking         |                       |
| N. M.   |          |                                                                                                                                                                                                                                                                                                                                                                                                                                                                                                                                                                                                                                                                                                                                                                                                                                                                                                                                                                                                                                                                                                                                                                                                                                                                                                                                                                                                                                                                                                                                                                                                                                                                                                                                                                                                                                                                                                                                                                                                                                                                                                                                |              |                           |                                                                                                                                              |                                                                               |             |                        |       | Ttl Park:       | 2                     |
| - FA    |          |                                                                                                                                                                                                                                                                                                                                                                                                                                                                                                                                                                                                                                                                                                                                                                                                                                                                                                                                                                                                                                                                                                                                                                                                                                                                                                                                                                                                                                                                                                                                                                                                                                                                                                                                                                                                                                                                                                                                                                                                                                                                                                                                |              |                           |                                                                                                                                              |                                                                               |             |                        |       | Garage Sz:      | 2                     |
|         |          |                                                                                                                                                                                                                                                                                                                                                                                                                                                                                                                                                                                                                                                                                                                                                                                                                                                                                                                                                                                                                                                                                                                                                                                                                                                                                                                                                                                                                                                                                                                                                                                                                                                                                                                                                                                                                                                                                                                                                                                                                                                                                                                                | Access:      |                           |                                                                                                                                              |                                                                               |             |                        |       |                 |                       |
|         |          |                                                                                                                                                                                                                                                                                                                                                                                                                                                                                                                                                                                                                                                                                                                                                                                                                                                                                                                                                                                                                                                                                                                                                                                                                                                                                                                                                                                                                                                                                                                                                                                                                                                                                                                                                                                                                                                                                                                                                                                                                                                                                                                                |              |                           | Lot Feat: Back Lane,Back Yard,Corner Lot,Landscaped Park Feat: Alley Access,Double Garage Detached,Heated Garage,Insulated,RV Access/Parking |                                                                               |             |                        |       |                 |                       |
|         |          |                                                                                                                                                                                                                                                                                                                                                                                                                                                                                                                                                                                                                                                                                                                                                                                                                                                                                                                                                                                                                                                                                                                                                                                                                                                                                                                                                                                                                                                                                                                                                                                                                                                                                                                                                                                                                                                                                                                                                                                                                                                                                                                                |              |                           |                                                                                                                                              | Alley Access,Double Garage Detached,Heated Garage,Insulated,RV Access/Parking |             |                        |       |                 |                       |
|         |          |                                                                                                                                                                                                                                                                                                                                                                                                                                                                                                                                                                                                                                                                                                                                                                                                                                                                                                                                                                                                                                                                                                                                                                                                                                                                                                                                                                                                                                                                                                                                                                                                                                                                                                                                                                                                                                                                                                                                                                                                                                                                                                                                |              |                           |                                                                                                                                              |                                                                               |             |                        |       |                 |                       |
|         | 4        | and the second s |              |                           |                                                                                                                                              |                                                                               |             |                        |       |                 |                       |
|         |          |                                                                                                                                                                                                                                                                                                                                                                                                                                                                                                                                                                                                                                                                                                                                                                                                                                                                                                                                                                                                                                                                                                                                                                                                                                                                                                                                                                                                                                                                                                                                                                                                                                                                                                                                                                                                                                                                                                                                                                                                                                                                                                                                |              |                           |                                                                                                                                              |                                                                               |             |                        |       |                 |                       |
|         |          |                                                                                                                                                                                                                                                                                                                                                                                                                                                                                                                                                                                                                                                                                                                                                                                                                                                                                                                                                                                                                                                                                                                                                                                                                                                                                                                                                                                                                                                                                                                                                                                                                                                                                                                                                                                                                                                                                                                                                                                                                                                                                                                                | Utilities ar | nd Feature                | S                                                                                                                                            |                                                                               |             |                        |       |                 |                       |

| Gewer:<br>Ext Feat: <b>P</b>            | Private Yard |                                                                                                                                                                                                                                                     | Flooring:                        |          |                   |  |  |  |  |  |
|-----------------------------------------|--------------|-----------------------------------------------------------------------------------------------------------------------------------------------------------------------------------------------------------------------------------------------------|----------------------------------|----------|-------------------|--|--|--|--|--|
|                                         |              |                                                                                                                                                                                                                                                     | Carpet,Laminate,Linole           | um       |                   |  |  |  |  |  |
|                                         |              | Water Source:                                                                                                                                                                                                                                       |                                  |          |                   |  |  |  |  |  |
|                                         |              |                                                                                                                                                                                                                                                     |                                  |          |                   |  |  |  |  |  |
|                                         |              | Poured Concrete<br>Dishwasher,Dryer,Electric Stove,Microwave Hood Fan,Refrigerator,Washer,Window Coverings<br>Ceiling Fan(s),Double Vanity,Granite Counters,High Ceilings,Kitchen Island,Open Floorplan,Pantry,Vaulted Ceiling(s),Walk-In Closet(s) |                                  |          |                   |  |  |  |  |  |
| Kitchen Appl:<br>nt Feat:<br>Jtilities: | · · · ·      |                                                                                                                                                                                                                                                     |                                  |          |                   |  |  |  |  |  |
| dincies.                                |              |                                                                                                                                                                                                                                                     | Room Information                 |          |                   |  |  |  |  |  |
| Room                                    | Level        | <u>Dimensions</u>                                                                                                                                                                                                                                   | <u>Room</u>                      | Level    | <u>Dimensions</u> |  |  |  |  |  |
| Dining Room                             | Main         | 11`9" x 15`3"                                                                                                                                                                                                                                       | Living Room                      | Main     | 13`1" x 9`8"      |  |  |  |  |  |
| Kitchen                                 | Main         | 9`2" x 12`8"                                                                                                                                                                                                                                        | 4pc Bathroom                     | Upper    |                   |  |  |  |  |  |
| pc Ensuite bath                         | Upper        |                                                                                                                                                                                                                                                     | Bedroom                          | Upper    | 8`7" x 15`6"      |  |  |  |  |  |
| Bedroom - Primar                        | ry Upper     | 12`6" x 11`10"                                                                                                                                                                                                                                      | 4pc Bathroom                     | Lower    |                   |  |  |  |  |  |
| Bedroom                                 | Lower        | 7`11" x 12`2"                                                                                                                                                                                                                                       | Family Room                      | Lower    | 19`7" x 14`4"     |  |  |  |  |  |
| aundry                                  | Lower        | 4`3" x 8`5"                                                                                                                                                                                                                                         | Game Room<br>Legal/Tax/Financial | Basement | 19`9" x 23`10"    |  |  |  |  |  |