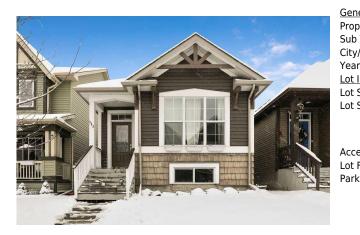

## 123 NEW BRIGHTON Landing, Calgary T2Z 0T9

| MLS®#:  | A2179991 | Area:   | New Brighton | Listing          | 11/21/24      | List Price: <b>\$559,900</b> |
|---------|----------|---------|--------------|------------------|---------------|------------------------------|
| Status: | Active   | County: | Calgary      | Date:<br>Change: | -\$5k, 11-Dec | Association: Fort McMurray   |

| eneral Information |                  |                   |       | DOM           |           |
|--------------------|------------------|-------------------|-------|---------------|-----------|
| ор Туре:           | Residential      |                   |       | 30            |           |
| ıb Type:           | Detached         |                   |       | <u>Layout</u> |           |
| ty/Town:           | Calgary          | Finished Floor Ar | ea    | Beds:         | 4 (2 2 )  |
| ear Built:         | 2009             | Abv Sqft:         | 1,010 | Baths:        | 2.5 (2 1) |
| t Information      |                  | Low Sqft:         |       | Style:        | Bungalow  |
| it Sz Ar:          | 2,637 sqft       | Ttl Sqft:         | 1,010 |               |           |
| t Shape:           |                  |                   |       | Parking       |           |
|                    |                  |                   |       | Ttl Park:     | 2         |
|                    |                  |                   |       |               | 2         |
|                    |                  |                   |       | Garage Sz:    |           |
| cess:              |                  |                   |       |               |           |
| t Feat:            | Lawn,Zero Lot L  | ine               |       |               |           |
| irk Feat:          | Off Street,Parki | ng Pad            |       |               |           |