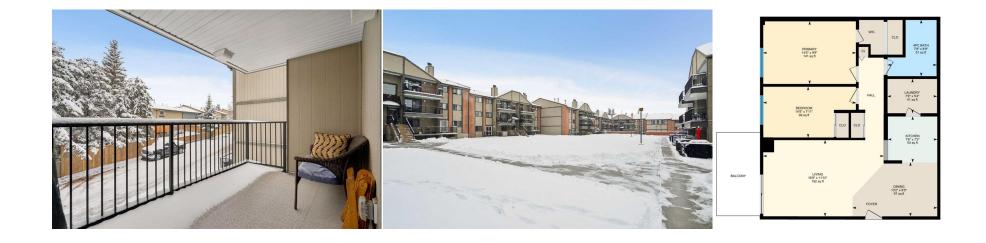

Utilities and Features

| Roof:<br>Heating:<br>Sower: | Baseboard,N | atural Gas           |                                                                             |                                              | Brick,Wood Frame,Wood Siding |                                    |  |  |
|-----------------------------|-------------|----------------------|-----------------------------------------------------------------------------|----------------------------------------------|------------------------------|------------------------------------|--|--|
| Sewer:<br>Ext Feat: Balcony |             |                      | Flooring:<br><b>Carpet,Laminate,Linoleum</b><br>Water Source:<br>Fnd/Bsmt:  |                                              |                              |                                    |  |  |
|                             |             |                      | Electric Range,Microwave Hood Fan,F<br>inate Counters,Storage,Walk-In Close | Range,Microwave Hood Fan,Refrigerator,Washer |                              |                                    |  |  |
|                             |             |                      |                                                                             | Room Information                             |                              |                                    |  |  |
| Room<br>Ang Pathroom        |             | <u>Level</u><br>Main | <u>Dimensions</u><br><b>7`8" x 8`9</b> "                                    | <u>Room</u><br>Bedroom                       | <u>Level</u><br>Main         | <u>Dimensions</u><br>14`5" x 7`11" |  |  |
| 4pc Bathroom<br>Dining Room |             | Main                 | 13`2" x 8`5"                                                                | Kitchen                                      | Main                         | 7`8" x 7`2"                        |  |  |
| Laundry<br>Bedroom - Prii   | mary        | Main<br>Main         | 7`9" x 5`4"<br>14`5" x 9`9"                                                 | Living Room                                  | Main                         | 18`9" x 11`10"                     |  |  |
|                             |             |                      |                                                                             | Legal/Tax/Financial                          |                              |                                    |  |  |
| Condo Fee:<br><b>\$598</b>  |             |                      | Title:<br>Fee Simple                                                        |                                              | Zoning:<br><b>M-C1</b>       |                                    |  |  |

| Legal Desc:                        | Fee Freq:<br>Monthly<br>8510280                                                                                                                                                                                                                                                                                                                                                                                                                                                                                                                                                                                                                                                                                                                                                                                                                                                                                                                                                                                                                                                                                                                                                                                                                                                                                                                                                                                                                |  |  |  |  |  |
|------------------------------------|------------------------------------------------------------------------------------------------------------------------------------------------------------------------------------------------------------------------------------------------------------------------------------------------------------------------------------------------------------------------------------------------------------------------------------------------------------------------------------------------------------------------------------------------------------------------------------------------------------------------------------------------------------------------------------------------------------------------------------------------------------------------------------------------------------------------------------------------------------------------------------------------------------------------------------------------------------------------------------------------------------------------------------------------------------------------------------------------------------------------------------------------------------------------------------------------------------------------------------------------------------------------------------------------------------------------------------------------------------------------------------------------------------------------------------------------|--|--|--|--|--|
|                                    | Remarks                                                                                                                                                                                                                                                                                                                                                                                                                                                                                                                                                                                                                                                                                                                                                                                                                                                                                                                                                                                                                                                                                                                                                                                                                                                                                                                                                                                                                                        |  |  |  |  |  |
| Pub Rmks:                          | ***Open House Saturday Nov 30th, 1PM to 3PM*** Nestled in a peaceful location, this freshly updated second-floor unit combines comfort, convenience, and charm.<br>Stepping inside, you're greeted by a spacious, open layout adorned with new light fixtures, freshly painted walls, and stylish new sink faucets. The large primary<br>bedroom boasts a walk-in closet, while a second bedroom offers versatility for guests, a home office, or creative space. Enjoy the convenience of in-suite laundry<br>with additional storage, ensuring everything has its place. Unwind on your west-facing balcony, perfect for sipping coffee or catching breathtaking sunsets against<br>the backdrop of lush spruce trees. And when winter rolls around, your heated underground parking spot and secure storage locker keep your car and belongings<br>safe and warm. Stay active in the building's fitness center, or venture out to the nearby Fish Creek Park and Babbling Brook for scenic walks and outdoor<br>adventures. Canyon Meadows offers a lifestyle like no other with an array of amenities, including shopping, entertainment, sports facilities, and professional<br>services. Commuting is a breeze with convenient public transit options, including bus routes and the Canyon Meadows LRT station, just four blocks away. Whether<br>you're looking for serenity or convenience, this condo checks every box. Welcome home! |  |  |  |  |  |
| Inclusions:<br>Property Listed By: | N/A<br>RE/MAX iRealty Innovations                                                                                                                                                                                                                                                                                                                                                                                                                                                                                                                                                                                                                                                                                                                                                                                                                                                                                                                                                                                                                                                                                                                                                                                                                                                                                                                                                                                                              |  |  |  |  |  |