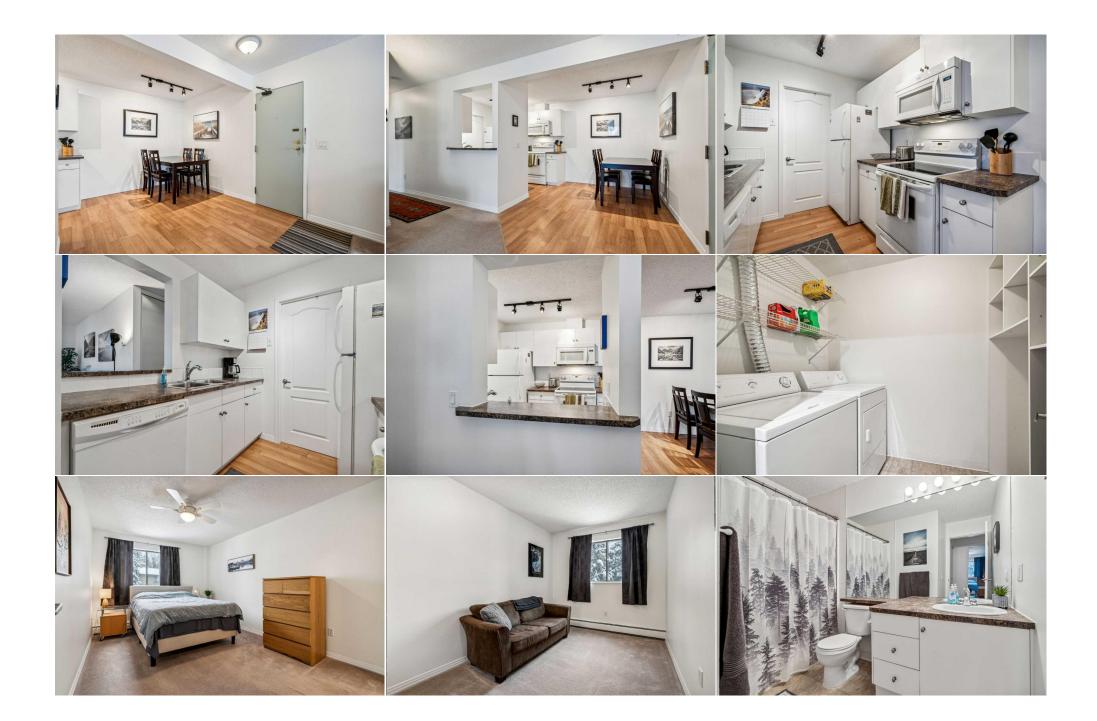

Utilities and Features

| Roof:<br>Heating:<br>Sower: | Baseboard,N | atural Gas           |                                                                             |                                              | Brick,Wood Frame,Wood Siding |                                    |  |  |
|-----------------------------|-------------|----------------------|-----------------------------------------------------------------------------|----------------------------------------------|------------------------------|------------------------------------|--|--|
| Sewer:<br>Ext Feat: Balcony |             |                      | Flooring:<br><b>Carpet,Laminate,Linoleum</b><br>Water Source:<br>Fnd/Bsmt:  |                                              |                              |                                    |  |  |
|                             |             |                      | Electric Range,Microwave Hood Fan,F<br>inate Counters,Storage,Walk-In Close | Range,Microwave Hood Fan,Refrigerator,Washer |                              |                                    |  |  |
|                             |             |                      |                                                                             | Room Information                             |                              |                                    |  |  |
| Room<br>Ang Pathroom        |             | <u>Level</u><br>Main | <u>Dimensions</u><br><b>7`8" x 8`9</b> "                                    | <u>Room</u><br>Bedroom                       | <u>Level</u><br>Main         | <u>Dimensions</u><br>14`5" x 7`11" |  |  |
| 4pc Bathroom<br>Dining Room |             | Main                 | 13`2" x 8`5"                                                                | Kitchen                                      | Main                         | 7`8" x 7`2"                        |  |  |
| Laundry<br>Bedroom - Prii   | mary        | Main<br>Main         | 7`9" x 5`4"<br>14`5" x 9`9"                                                 | Living Room                                  | Main                         | 18`9" x 11`10"                     |  |  |
|                             |             |                      |                                                                             | Legal/Tax/Financial                          |                              |                                    |  |  |
| Condo Fee:<br><b>\$598</b>  |             |                      | Title:<br>Fee Simple                                                        |                                              | Zoning:<br><b>M-C1</b>       |                                    |  |  |

| Legal Desc:                        | Fee Freq:<br>Monthly<br>8510280                                                                                                                                                                                                                                                                                                                                                                                                                                                                                                                                                                                                                                                                                                                                                                                                                                                                                                                                                                                                                                                                                                                                                                                                                                                                                                                                                                                                                |  |  |  |  |  |
|------------------------------------|------------------------------------------------------------------------------------------------------------------------------------------------------------------------------------------------------------------------------------------------------------------------------------------------------------------------------------------------------------------------------------------------------------------------------------------------------------------------------------------------------------------------------------------------------------------------------------------------------------------------------------------------------------------------------------------------------------------------------------------------------------------------------------------------------------------------------------------------------------------------------------------------------------------------------------------------------------------------------------------------------------------------------------------------------------------------------------------------------------------------------------------------------------------------------------------------------------------------------------------------------------------------------------------------------------------------------------------------------------------------------------------------------------------------------------------------|--|--|--|--|--|
|                                    | Remarks                                                                                                                                                                                                                                                                                                                                                                                                                                                                                                                                                                                                                                                                                                                                                                                                                                                                                                                                                                                                                                                                                                                                                                                                                                                                                                                                                                                                                                        |  |  |  |  |  |
| Pub Rmks:                          | ***Open House Saturday Nov 30th, 1PM to 3PM*** Nestled in a peaceful location, this freshly updated second-floor unit combines comfort, convenience, and charm.<br>Stepping inside, you're greeted by a spacious, open layout adorned with new light fixtures, freshly painted walls, and stylish new sink faucets. The large primary<br>bedroom boasts a walk-in closet, while a second bedroom offers versatility for guests, a home office, or creative space. Enjoy the convenience of in-suite laundry<br>with additional storage, ensuring everything has its place. Unwind on your west-facing balcony, perfect for sipping coffee or catching breathtaking sunsets against<br>the backdrop of lush spruce trees. And when winter rolls around, your heated underground parking spot and secure storage locker keep your car and belongings<br>safe and warm. Stay active in the building's fitness center, or venture out to the nearby Fish Creek Park and Babbling Brook for scenic walks and outdoor<br>adventures. Canyon Meadows offers a lifestyle like no other with an array of amenities, including shopping, entertainment, sports facilities, and professional<br>services. Commuting is a breeze with convenient public transit options, including bus routes and the Canyon Meadows LRT station, just four blocks away. Whether<br>you're looking for serenity or convenience, this condo checks every box. Welcome home! |  |  |  |  |  |
| Inclusions:<br>Property Listed By: | N/A<br>RE/MAX iRealty Innovations                                                                                                                                                                                                                                                                                                                                                                                                                                                                                                                                                                                                                                                                                                                                                                                                                                                                                                                                                                                                                                                                                                                                                                                                                                                                                                                                                                                                              |  |  |  |  |  |